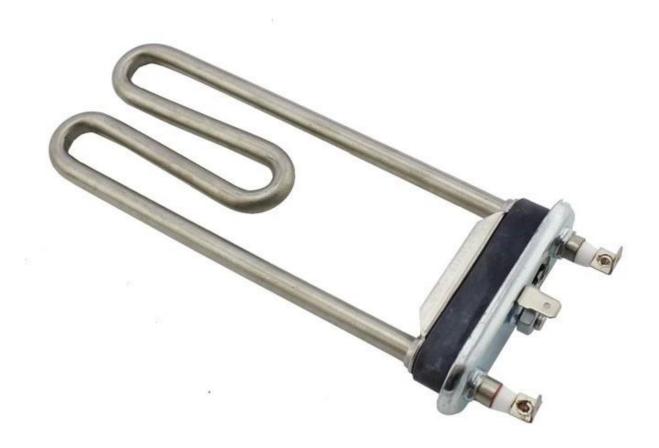

## Washing Machine Heating Tube **Stainless Steel Electric Heat Tube** with Temperature Control Dryer U-shaped Water Heater

Feature:

## **Immersion Heater Element**

Lower glareing Energay Saving Anti-Exposure Longer lifetime >5000Hours

| Product name               | Cartridge Heater      |
|----------------------------|-----------------------|
| Color Temperature(CCT)     | 2700K                 |
| Input Voltage(V)           | 220v/380v             |
| Warranty(Year)             | 5000h                 |
| Lighting solutions service | cartridge heater tube |
| Product Weight□kg□         | 0.25                  |
| Material                   | stainless steel       |
| Support Dimmer             | 10/12mm               |