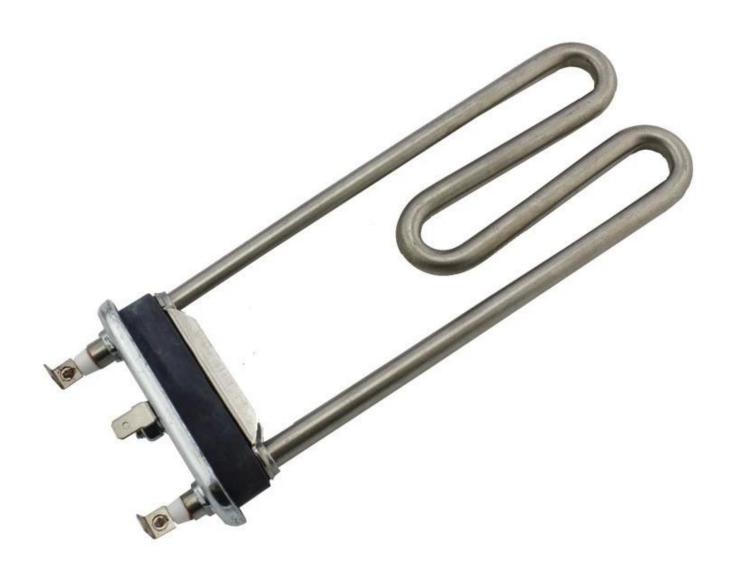

## Washing Machine Heating Tube **Stainless Steel Electric Heat Tube** with Temperature Control Dryer U-shaped Water Heater

Feature:

## **Immersion Heater Element**

Lower glareing Energay Saving Anti-Exposure Longer lifetime >5000Hours

| Product name               | Cartridge Heater      |
|----------------------------|-----------------------|
| Color Temperature(CCT)     | 2700K                 |
| Input Voltage(V)           | 220v/380v             |
| Warranty(Year)             | 5000h                 |
| Lighting solutions service | cartridge heater tube |
| Product Weight□kg□         | 0.25                  |
| Material                   | stainless steel       |
| Support Dimmer             | 10/12mm               |