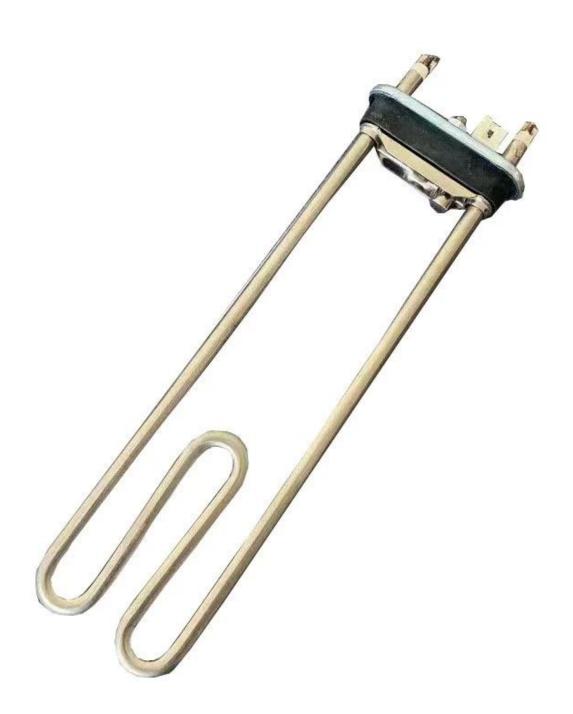

## Washing Machine Heating Tube **Stainless Steel Electric Heat Tube** with Temperature Control Dryer U-shaped Water Heater

Feature:

## **Immersion Heater Element**

Lower glareing Energay Saving Anti-Exposure Longer lifetime >5000Hours

| Product name               | Cartridge Heater      |
|----------------------------|-----------------------|
| Color Temperature(CCT)     | 2700K                 |
| Input Voltage(V)           | 220v/380v             |
| Warranty(Year)             | 5000h                 |
| Lighting solutions service | cartridge heater tube |
| Product Weight□kg□         | 0.25                  |
| Material                   | stainless steel       |
| Support Dimmer             | 10/12mm               |