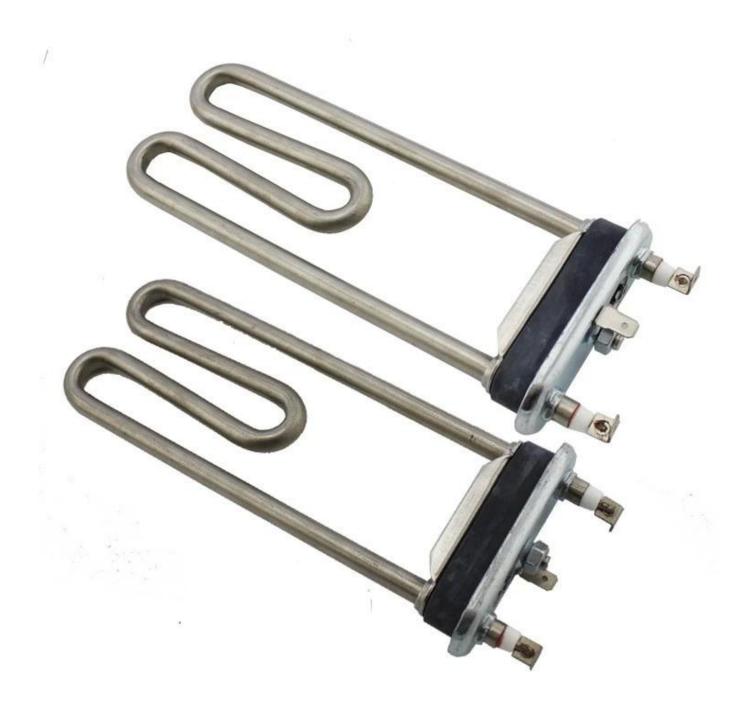

## Washing Machine Heating Tube **Stainless Steel Electric Heat Tube** with Temperature Control Dryer U-shaped Water Heater

Feature:

## **Immersion Heater Element**

Lower glareing Energay Saving Anti-Exposure Longer lifetime >5000Hours

| Product name               | Cartridge Heater      |
|----------------------------|-----------------------|
| Color Temperature(CCT)     | 2700K                 |
| Input Voltage(V)           | 220v/380v             |
| Warranty(Year)             | 5000h                 |
| Lighting solutions service | cartridge heater tube |
| Product Weight□kg□         | 0.25                  |
| Material                   | stainless steel       |
| Support Dimmer             | 10/12mm               |