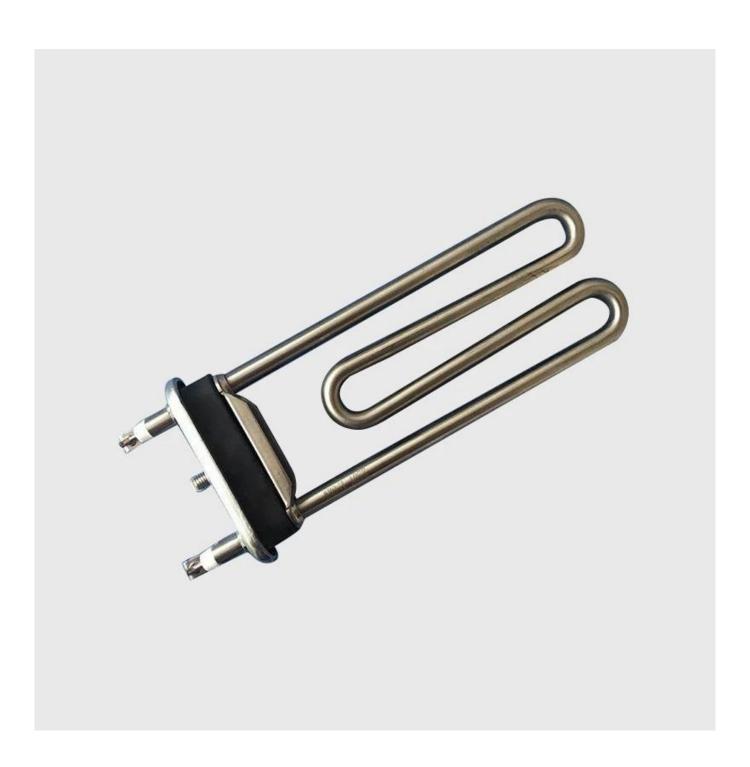

## Washing Machine Heating Tube **Stainless Steel Electric Heat Tube** with Temperature Control Dryer U-shaped Water Heater

Feature:

## **Immersion Heater Element**

Lower glareing Energay Saving Anti-Exposure Longer lifetime >5000Hours

| Product name               | Cartridge Heater      |
|----------------------------|-----------------------|
| Color Temperature(CCT)     | 2700K                 |
| Input Voltage(V)           | 220v/380v             |
| Warranty(Year)             | 5000h                 |
| Lighting solutions service | cartridge heater tube |
| Product Weight□kg□         | 0.25                  |
| Material                   | stainless steel       |
| Support Dimmer             | 10/12mm               |