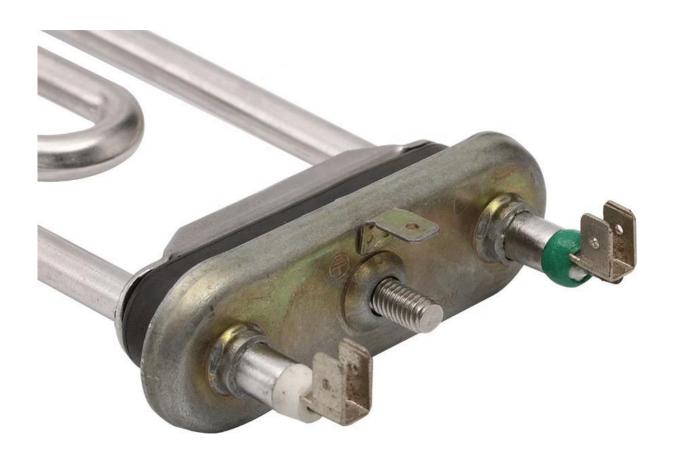

## Washing Machine Heating Tube **Stainless Steel Electric Heat Tube** with Temperature Control Dryer U-shaped Water Heater

Feature:

## **Immersion Heater Element**

Lower glareing Energay Saving Anti-Exposure Longer lifetime >5000Hours

| Product name               | Cartridge Heater      |
|----------------------------|-----------------------|
| Color Temperature(CCT)     | 2700K                 |
| Input Voltage(V)           | 220v/380v             |
| Warranty(Year)             | 5000h                 |
| Lighting solutions service | cartridge heater tube |
| Product Weight□kg□         | 0.25                  |
| Material                   | stainless steel       |
| Support Dimmer             | 10/12mm               |