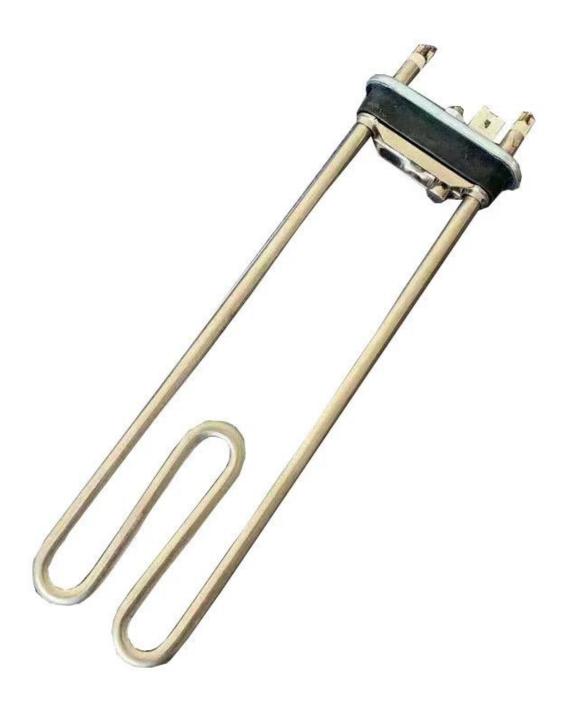

## **Washing Machine Heater** Parts 220V 600W Electric Heating Element Heater Steel Electric Heating Element Heaters

Feature: Lower glareing Energay Saving Anti-Exposure Longer lifetime >5000Hours

| Product name               | Heater for Industrial Washing Machine |
|----------------------------|---------------------------------------|
| Color Temperature(CCT)     | 2700K (Soft Warm White)               |
| Input Voltage(V)           | AC 220V( ± 10%)                       |
| Warranty(Year)             | 10000h                                |
| Lighting solutions service | Animal Farm Heating                   |
| Product Weight∏kg∏         | 0.25                                  |
| Material                   | stainless steel                       |
| Support Dimmer             | customized                            |
| Color                      | stainless steel                       |