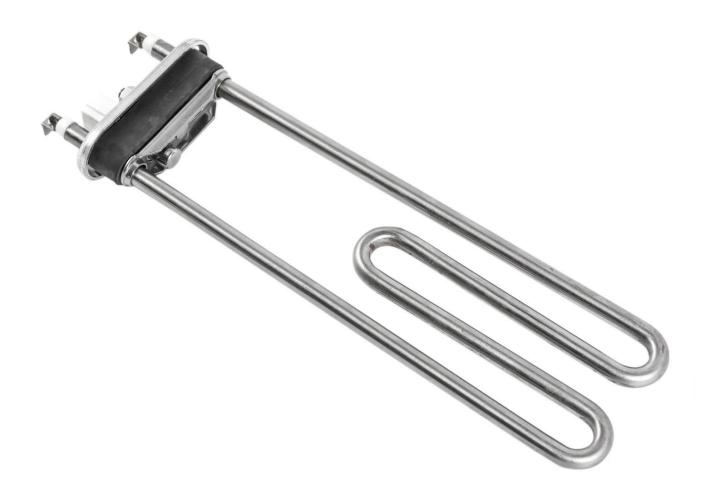

## **Washing Machine Heater** Parts 220V 600W Electric Heating Element Heater Steel Electric Heating Element Heaters

Feature: Lower glareing Energay Saving Anti-Exposure Longer lifetime >5000Hours

| Product name               | Heater for Industrial Washing Machine |
|----------------------------|---------------------------------------|
| Color Temperature(CCT)     | 2700K (Soft Warm White)               |
| Input Voltage(V)           | AC 220V( ± 10%)                       |
| Warranty(Year)             | 10000h                                |
| Lighting solutions service | Animal Farm Heating                   |
| Product Weight∏kg∏         | 0.25                                  |
| Material                   | stainless steel                       |
| Support Dimmer             | customized                            |
| Color                      | stainless steel                       |