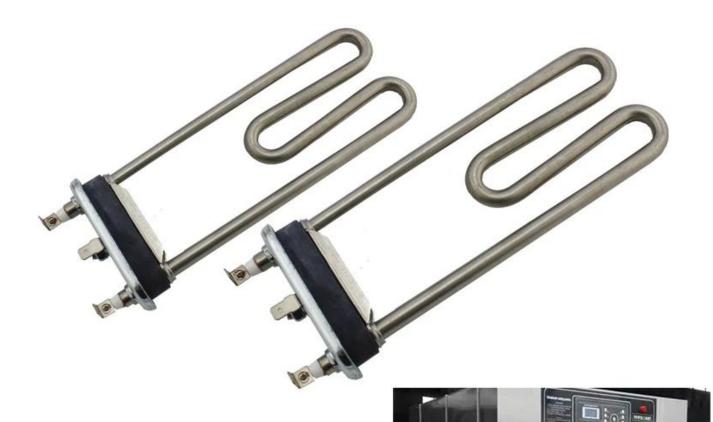

## **Washing Machine Heater** Parts 220V 600W Electric Heating Element Heater Steel Electric Heating Element Heaters

Feature: Lower glareing Energay Saving Anti-Exposure Longer lifetime >5000Hours

| Product name               | Heater for Industrial Washing Machine |
|----------------------------|---------------------------------------|
| Color Temperature(CCT)     | 2700K (Soft Warm White)               |
| Input Voltage(V)           | AC 220V( ± 10%)                       |
| Warranty(Year)             | 10000h                                |
| Lighting solutions service | Animal Farm Heating                   |
| Product Weight∏kg∏         | 0.25                                  |
| Material                   | stainless steel                       |
| Support Dimmer             | customized                            |
| Color                      | stainless steel                       |