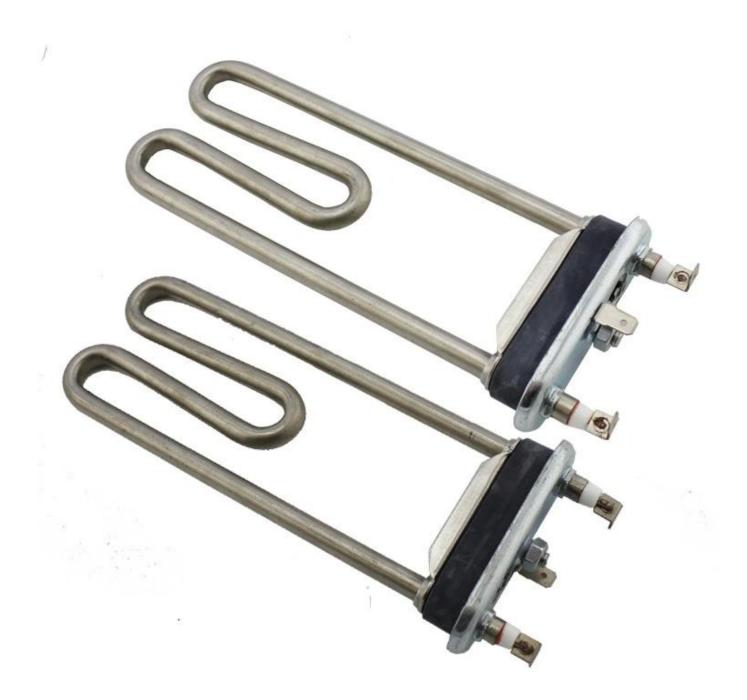

## **Washing Machine Heater** Parts 220V 600W Electric Heating Element Heater Steel Electric Heating Element Heaters

Feature: Lower glareing Energay Saving Anti-Exposure Longer lifetime >5000Hours

| Product name               | Heater for Industrial Washing Machine |
|----------------------------|---------------------------------------|
| Color Temperature(CCT)     | 2700K (Soft Warm White)               |
| Input Voltage(V)           | AC 220V( ± 10%)                       |
| Warranty(Year)             | 10000h                                |
| Lighting solutions service | Animal Farm Heating                   |
| Product Weight∏kg∏         | 0.25                                  |
| Material                   | stainless steel                       |
| Support Dimmer             | customized                            |
| Color                      | stainless steel                       |