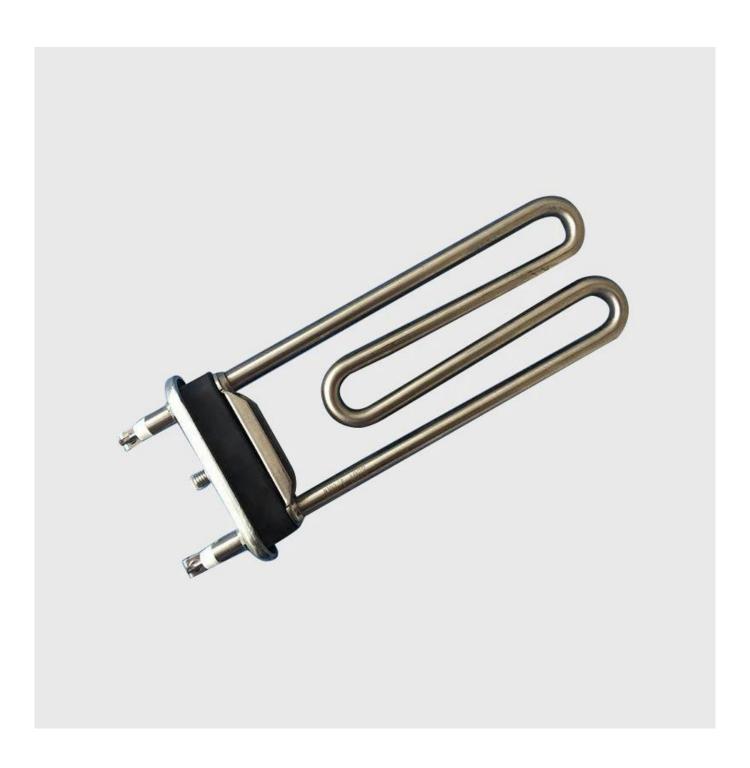

## **Washing Machine Heater** Parts 220V 600W Electric Heating Element Heater Steel Electric Heating Element Heaters

Feature: Lower glareing Energay Saving Anti-Exposure Longer lifetime >5000Hours

| Product name               | Heater for Industrial Washing Machine |
|----------------------------|---------------------------------------|
| Color Temperature(CCT)     | 2700K (Soft Warm White)               |
| Input Voltage(V)           | AC 220V( ± 10%)                       |
| Warranty(Year)             | 10000h                                |
| Lighting solutions service | Animal Farm Heating                   |
| Product Weight∏kg∏         | 0.25                                  |
| Material                   | stainless steel                       |
| Support Dimmer             | customized                            |
| Color                      | stainless steel                       |