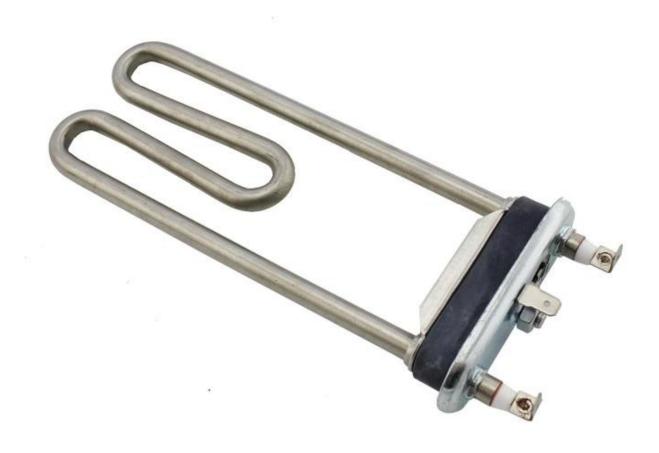

## **Washing Machine Heater** Parts 220V 600W Electric Heating Element Heater Steel Electric Heating Element Heaters

Feature: Lower glareing Energay Saving Anti-Exposure Longer lifetime >5000Hours

| Product name               | Heater for Industrial Washing Machine |
|----------------------------|---------------------------------------|
| Color Temperature(CCT)     | 2700K (Soft Warm White)               |
| Input Voltage(V)           | AC 220V( ± 10%)                       |
| Warranty(Year)             | 10000h                                |
| Lighting solutions service | Animal Farm Heating                   |
| Product Weight∏kg∏         | 0.25                                  |
| Material                   | stainless steel                       |
| Support Dimmer             | customized                            |
| Color                      | stainless steel                       |