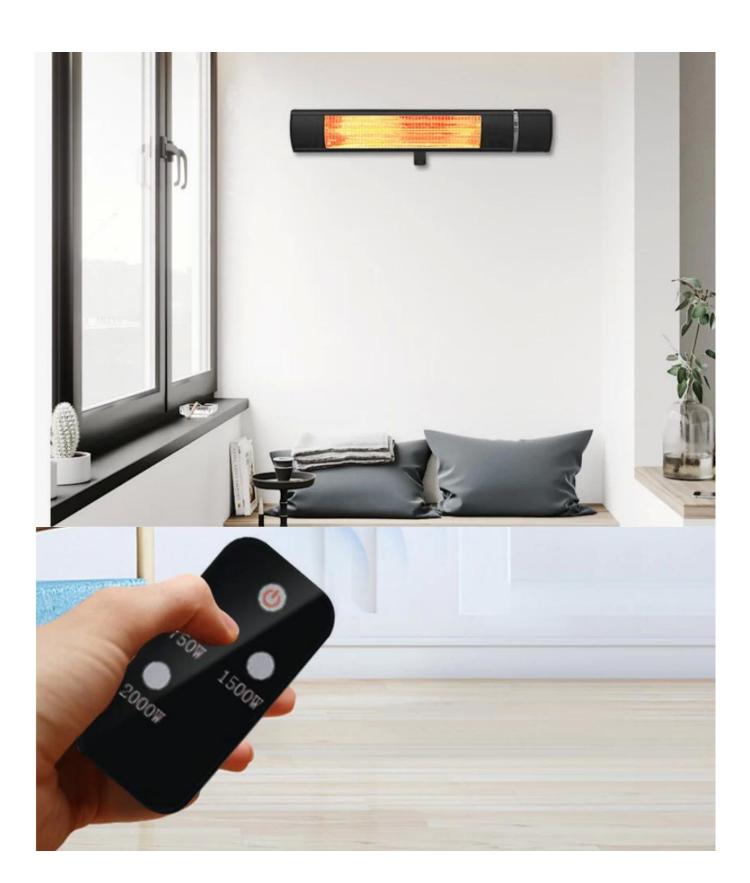

## **Wall mounted Home Outdoor Heaters Electric Heaters**

Product name: Wall mounted Home Outdoor Heaters Electric Heaters

Watt: 2000w

Power adjustable: 800/1500/2000w

Outsize material: Aluminum

Lamps Filaments: Halogen with gold coated

## Application:

Space heater , Home heater , PTC Heater , Winter heater , Warm heater

Model Number NP-WM2000

Product name wall mounted heating element far infrared heater

Watt 2000w

Power adjustable 750/1500/2000w