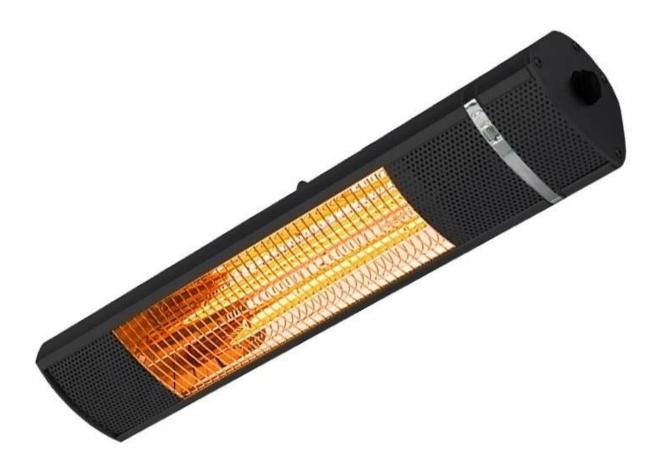

## **Wall mounted Home Outdoor Heaters Electric Heaters**

Product name: Wall mounted Home Outdoor Heaters Electric Heaters

Watt: 2000w

Power adjustable: 800/1500/2000w

Outsize material: Aluminum

Lamps Filaments: Halogen with gold coated

## Application:

Space heater , Home heater , PTC Heater , Winter heater , Warm heater

Model Number NP-WM2000

Product name wall mounted heating element far infrared heater

Watt 2000w

Power adjustable 750/1500/2000w