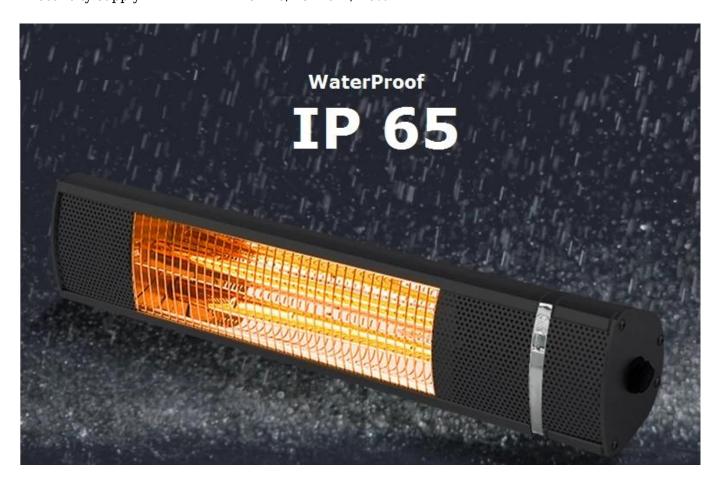

## **Wall mounted Home Outdoor Heaters Electric Heaters**

Product name: Wall mounted Home Outdoor Heaters Electric Heaters

Watt: 2000w

Power adjustable: 800/1500/2000w

Outsize material: Aluminum

Lamps Filaments: Halogen with gold coated

## Application:

Space heater , Home heater , PTC Heater , Winter heater , Warm heater







Model Number NP-WM2000

Product name wall mounted heating element far infrared heater

Watt 2000w

Power adjustable 750/1500/2000w

Outsize material Aluminum

Lamps Filaments Halogen with gold coated

Size 63.5\*10CM\*13cm

Lamp lifetime 6000H

Electricity supply AC 110/AC220 +/-10%





## **Specification:**

Brand Name Item Type

Lighting solutions service

Lifespan (hours)

Light Source

Input Voltage(V)

Plug

Newplanet

IR Lights

Indoor Ourdoor Wall mounted Heater

6000

Halogen Bulbs

AC  $110V / AC 220V( \pm 10\%)$ 

EU/US/UK/AU