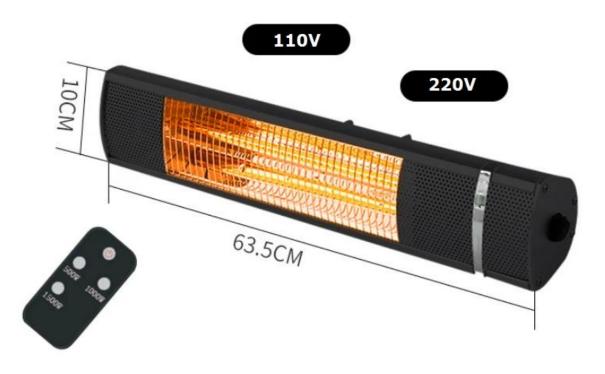

Outsize material Aluminum

Lamps Filaments Halogen with gold coated

Size 63.5\*10CM\*13cm

Lamp lifetime 6000H

Electricity supply AC 110/AC220 +/-10%

IR Lights

Indoor Ourdoor Wall mounted Heater

6000

Halogen Bulbs

AC  $110V / AC 220V( \pm 10\%)$ 

EU/US/UK/AU