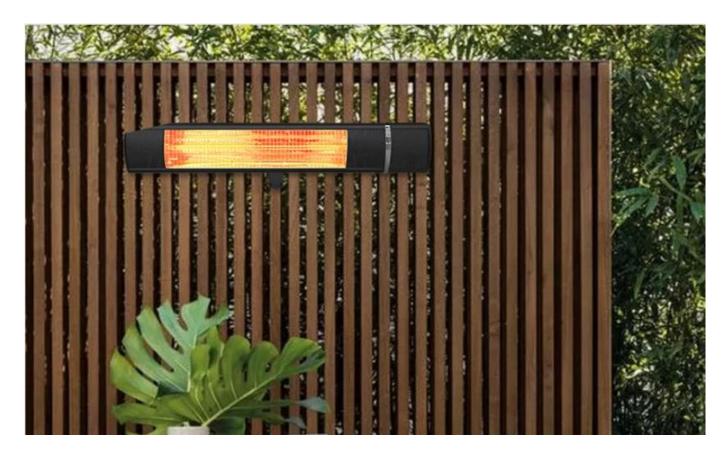

## **Wall mounted Home Outdoor Heaters Electric Heaters**

Product name: Wall mounted Home Outdoor Heaters Electric Heaters

Watt: 2000w

Power adjustable: 800/1500/2000w

Outsize material: Aluminum

Lamps Filaments: Halogen with gold coated

## Application:

Space heater , Home heater , PTC Heater , Winter heater , Warm heater

Model Number NP-WM2000

Product name wall mounted heating element far infrared heater

Watt 2000w

Power adjustable 750/1500/2000w