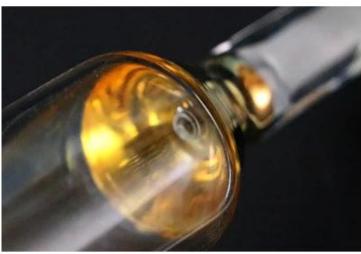

Tube material:

High purify quartz GE

Electrode Pure tungsten

Tube electrode gold coated with steady performance

Tube diameter: 18mm 22mm 28mm 32mm

Ceramic Base: bear high voltage working with longer lifetime