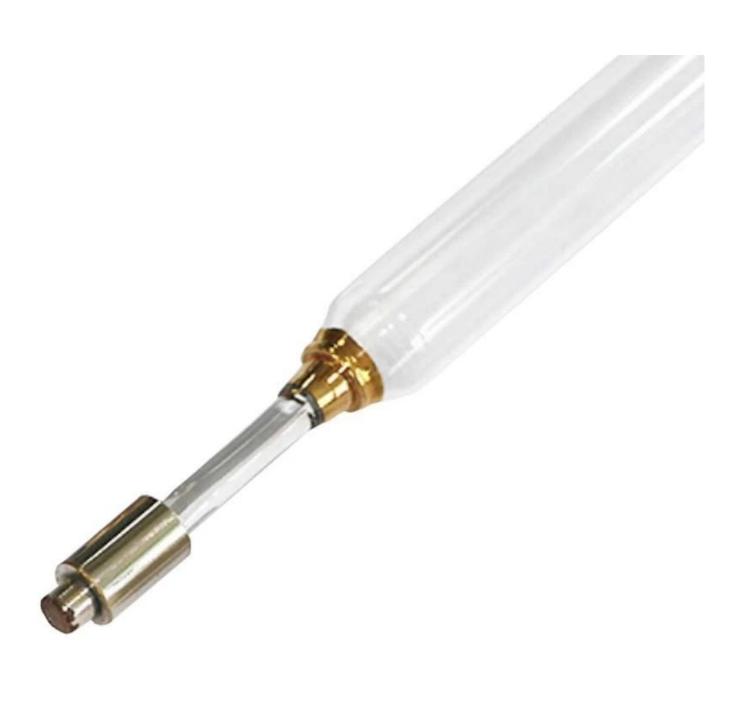

## **PARAMETER DETAILS:**

| Watt Range       | 250w/400w/500w/1kw/2kw/3kw/4kw/5kw/5.6kw/8kw/9kw/9.6kw/11kw/12kw25kw         |
|------------------|------------------------------------------------------------------------------|
| Wave Length      | 210-410nm                                                                    |
| Main Wavelength  | 365nm                                                                        |
| Length can do    | 120-2500mm                                                                   |
| Diameter         | 18mm/22mm/25mm/26mm/28mm/32mm/35mm                                           |
| Material of tube | High Purify Quartz                                                           |
| Rate of transfer | 95%                                                                          |
| Wire Length      | Standard 300mm ( Special by Customize)                                       |
| Voltage          | Customize                                                                    |
| Application      | UV ink, UV glue, UV varnish, UV painting Curing machine uv lamps replacement |

Tube material:

High purify quartz GE

Electrode Pure tungsten

Tube electrode gold coated with steady performance

Tube diameter: 18mm 22mm 28mm 32mm

Ceramic Base: bear high voltage working with longer lifetime