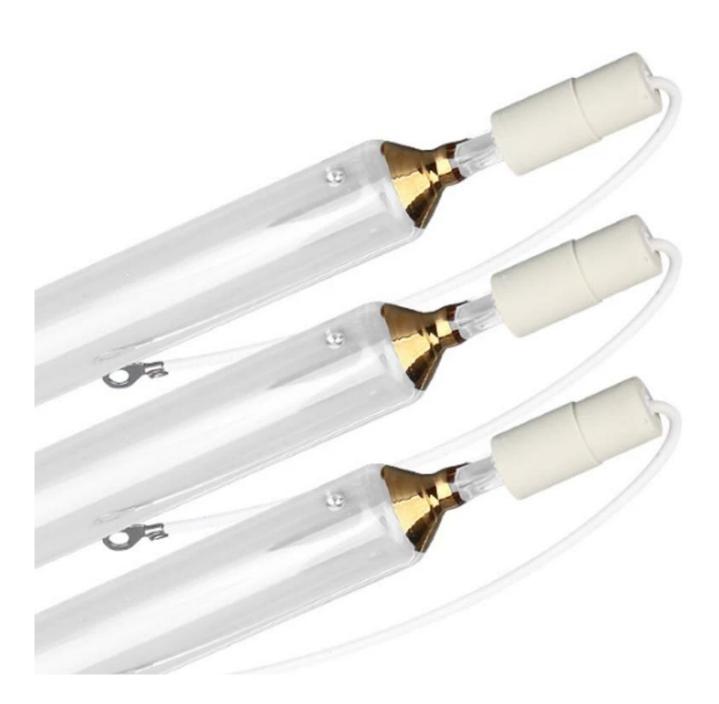

Tube material:

High purify quartz GE

Electrode Pure tungsten

Tube electrode gold coated with steady performance

Tube diameter: 18mm 22mm 28mm 32mm

Ceramic Base: bear high voltage working with longer lifetime