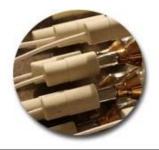

## **High-quality Factory Ultraviolet <u>UV Curing Lamp</u>** for Screen Printing Machine

Other UV Lamps Size For Special Design.

Application: Printing uv curing, UV inks silk printing curing lamp, offset flexo <a href="Protable UV Curing">Protable UV Curing</a>
<a href="Lamp">Lamp</a>

## **PARAMETER DETAILS:**

| Watt Range       | 250w/400w/500w/1kw/2kw/3kw/4kw/5kw/5.6kw/8kw/9kw/9.6kw/11kw/12kw25kw         |
|------------------|------------------------------------------------------------------------------|
| Wave Length      | 210-410nm                                                                    |
| Main Wavelength  | 365nm                                                                        |
| Length can do    | 120-2500mm                                                                   |
| Diameter         | 18mm/22mm/25mm/26mm/28mm/32mm/35mm                                           |
| Material of tube | High Purify Quartz                                                           |
| Rate of transfer | 95%                                                                          |
| Wire Length      | Standard 300mm ( Special by Customize)                                       |
| Voltage          | Customize                                                                    |
| Application      | UV ink, UV glue, UV varnish, UV painting Curing machine uv lamps replacement |