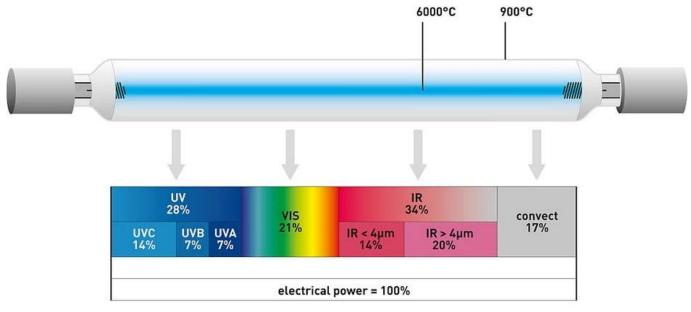

## **PARAMETER DETAILS:**

| Watt Range       | 250w/400w/500w/1kw/2kw/3kw/4kw/5kw/5.6kw/8kw/9kw/9.6kw/11kw/12kw25kw         |
|------------------|------------------------------------------------------------------------------|
| Wave Length      | 210-410nm                                                                    |
| Main Wavelength  | 365nm                                                                        |
| Length can do    | 120-2500mm                                                                   |
| Diameter         | 18mm/22mm/25mm/26mm/28mm/32mm/35mm                                           |
| Material of tube | High Purify Quartz                                                           |
| Rate of transfer | 95%                                                                          |
| Wire Length      | Standard 300mm ( Special by Customize)                                       |
| Voltage          | Customize                                                                    |
| Application      | UV ink, UV glue, UV varnish, UV painting Curing machine uv lamps replacement |