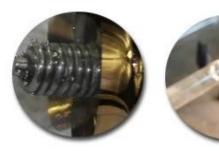

Cooper coated with Glass Fiber covered, insulativity, Thermostability, Anti-aging, Anti-scratch. PTFE Wire: Cooper Coated with PTFE Covered, Keep smooth, and conductivity with little lost.

Pure tungsten wire in electode, keep less wearing. and longer life time High quality with competitive price.

Wire: Temperature resistant with high insulater