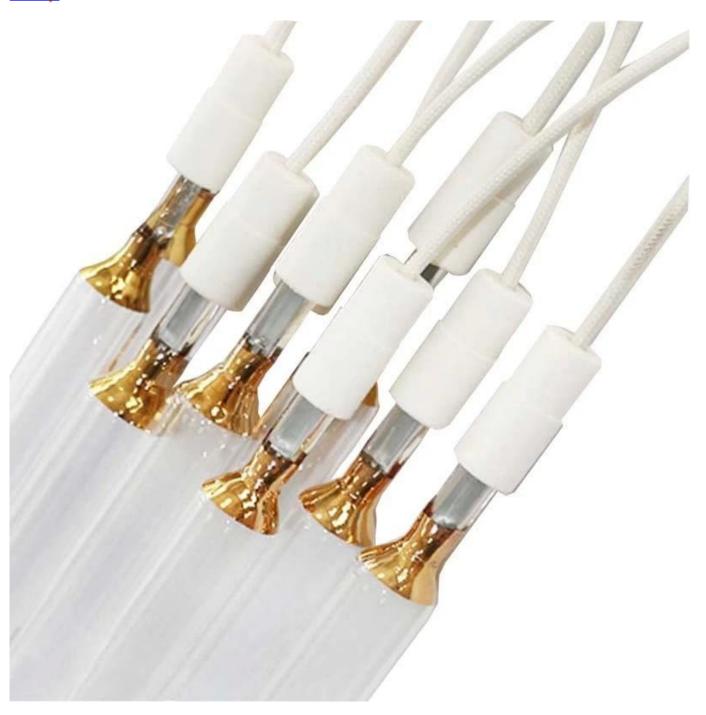

Cooper coated with Glass Fiber covered, insulativity, Thermostability, Anti-aging, Anti-scratch. PTFE Wire: Cooper Coated with PTFE Covered, Keep smooth, and conductivity with little lost.

Pure tungsten wire in electode, keep less wearing. and longer life time High quality with competitive price.

Tube material:

High purify quartz GE

Electrode Pure tungsten

Tube electrode gold coated with steady performance

Tube diameter: 18mm 22mm 28mm 32mm

Ceramic Base: bear high voltage working with longer lifetime

Wire: Temperature resistant with high insulater