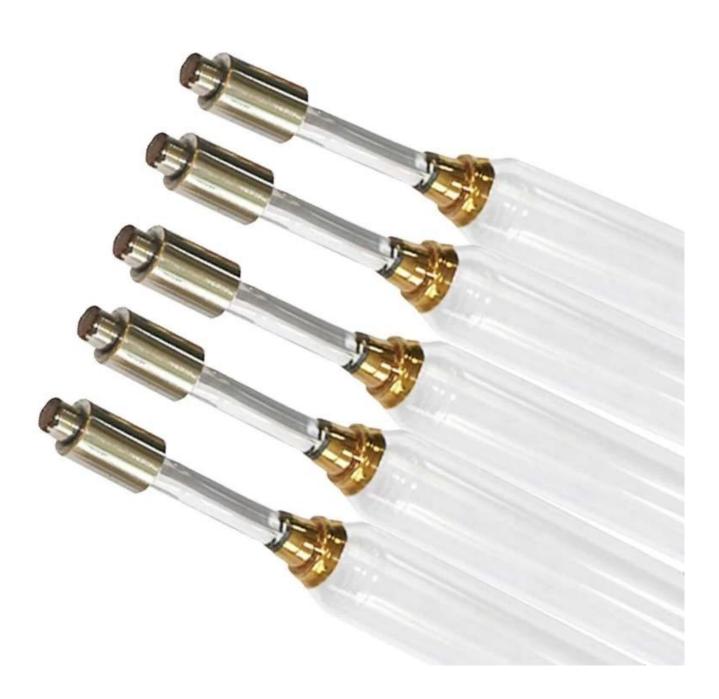

## **PARAMETER DETAILS:**

| Watt Range       | 250w/400w/500w/1kw/2kw/3kw/4kw/5kw/5.6kw/8kw/9kw/9.6kw/11kw/12kw25kw         |
|------------------|------------------------------------------------------------------------------|
| Wave Length      | 210-410nm                                                                    |
| Main Wavelength  | 365nm                                                                        |
| Length can do    | 120-2500mm                                                                   |
| Diameter         | 18mm/22mm/25mm/26mm/28mm/32mm/35mm                                           |
| Material of tube | High Purify Quartz                                                           |
| Rate of transfer | 95%                                                                          |
| Wire Length      | Standard 300mm ( Special by Customize)                                       |
| Voltage          | Customize                                                                    |
| Application      | UV ink, UV glue, UV varnish, UV painting Curing machine uv lamps replacement |

Tube material:

High purify quartz GE

Electrode Pure tungsten

Tube electrode gold coated with steady performance

Tube diameter: 18mm 22mm 28mm 32mm

Ceramic Base: bear high voltage working with longer lifetime