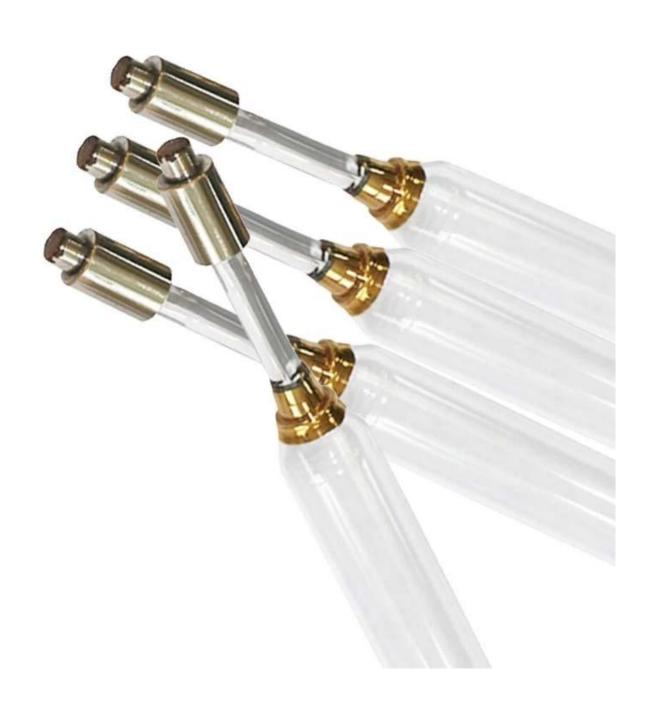

## **PARAMETER DETAILS:**

| Watt Range       | 250w/400w/500w/1kw/2kw/3kw/4kw/5kw/5.6kw/8kw/9kw/9.6kw/11kw/12kw25kw         |
|------------------|------------------------------------------------------------------------------|
| Wave Length      | 210-410nm                                                                    |
| Main Wavelength  | 365nm                                                                        |
| Length can do    | 120-2500mm                                                                   |
| Diameter         | 18mm/22mm/25mm/26mm/28mm/32mm/35mm                                           |
| Material of tube | High Purify Quartz                                                           |
| Rate of transfer | 95%                                                                          |
| Wire Length      | Standard 300mm ( Special by Customize)                                       |
| Voltage          | Customize                                                                    |
| Application      | UV ink, UV glue, UV varnish, UV painting Curing machine uv lamps replacement |

Tube material:

High purify quartz GE

Electrode Pure tungsten

Tube electrode gold coated with steady performance

Tube diameter: 18mm 22mm 28mm 32mm

Ceramic Base: bear high voltage working with longer lifetime