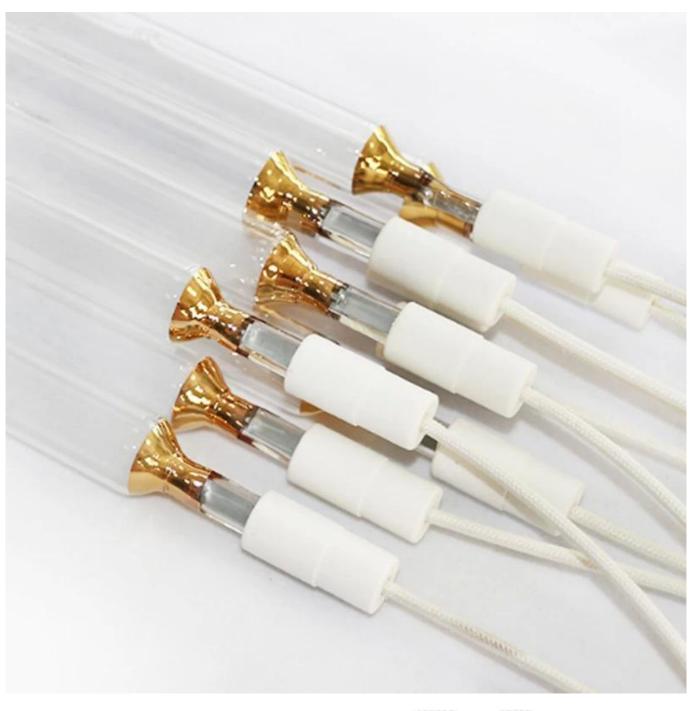

Cooper coated with Glass Fiber covered, insulativity, Thermostability, Anti-aging, Anti-scratch. PTFE Wire: Cooper Coated with PTFE Covered, Keep smooth, and conductivity with little lost.

Pure tungsten wire in electode, keep less wearing. and longer life time High quality with competitive price.

Tube material:

High purify quartz GE

Electrode Pure tungsten

Tube electrode gold coated with steady performance

Tube diameter: 18mm 22mm 28mm 32mm

Ceramic Base: bear high voltage working with longer lifetime

Wire: Temperature resistant with high insulater