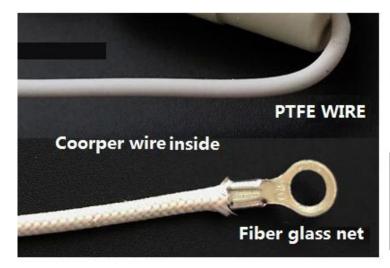

Cooper coated with Glass Fiber covered, insulativity, Thermostability, Anti-aging, Anti-scratch. PTFE Wire: Cooper Coated with PTFE Covered, Keep smooth, and conductivity with little lost.

Pure tungsten wire in electode, keep less wearing. and longer life time High quality with competitive price.

Wire: Temperature resistant with high insulater