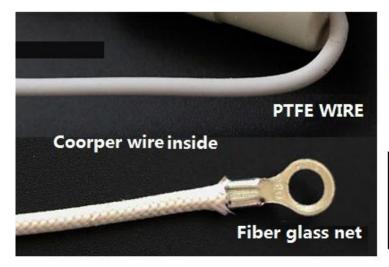

Cooper coated with Glass Fiber covered, insulativity,Thermostability, Anti-aging, Anti-scratch. PTFE Wire: Cooper Coated with PTFE Covered, Keep smooth, and conductivity with little lost.

Pure tungsten wire in electode, keep less wearing. and longer life time High quality with competitive price.