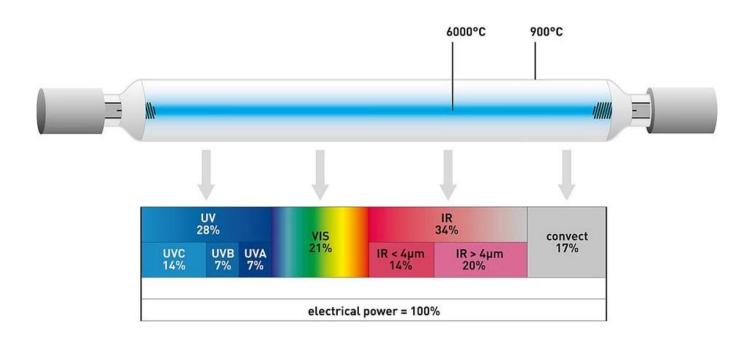

## PARAMETER DETAILS:

| Watt Range       | 250w/400w/500w/1kw/2kw/3kw/4kw/5kw/5.6kw/8kw/9kw/9.6kw/11kw/12kw25kw         |
|------------------|------------------------------------------------------------------------------|
| Wave Length      | 210-410nm                                                                    |
| Main Wavelength  | 365nm                                                                        |
| Length can do    | 120-2500mm                                                                   |
| Diameter         | 18mm/22mm/25mm/26mm/28mm/32mm/35mm                                           |
| Material of tube | High Purify Quartz                                                           |
| Rate of transfer | 95%                                                                          |
| Wire Length      | Standard 300mm ( Special by Customize)                                       |
| Voltage          | Customize                                                                    |
| Application      | UV ink, UV glue, UV varnish, UV painting Curing machine uv lamps replacement |