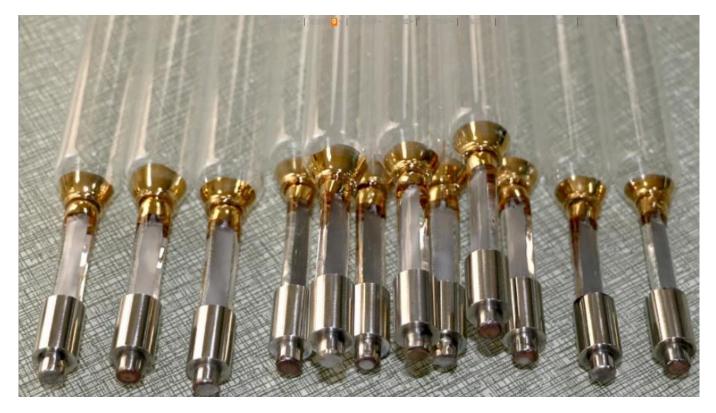

## PARAMETER DETAILS:

| Watt Range       | 250w/400w/500w/1kw/2kw/3kw/4kw/5kw/5.6kw/8kw/9kw/9.6kw/11kw/12kw25kw         |
|------------------|------------------------------------------------------------------------------|
| Wave Length      | 210-410nm                                                                    |
| Main Wavelength  | 365nm                                                                        |
| Length can do    | 120-2500mm                                                                   |
| Diameter         | 18mm/22mm/25mm/26mm/28mm/32mm/35mm                                           |
| Material of tube | High Purify Quartz                                                           |
| Rate of transfer | 95%                                                                          |
| Wire Length      | Standard 300mm ( Special by Customize)                                       |
| Voltage          | Customize                                                                    |
| Application      | UV ink, UV glue, UV varnish, UV painting Curing machine uv lamps replacement |

Tube material:

High purify quartz GE

Electrode Pure tungsten

Tube electrode gold coated with steady performance

- Tube diameter: 18mm 22mm 28mm 32mm
- Ceramic Base: bear high voltage working with longer lifetime
- Wire : Temperature resistant with high insulater