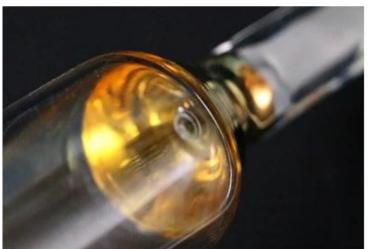

Tube material:

High purify quartz GE

Electrode Pure tungsten

Tube electrode gold coated with steady performance

- Tube diameter: 18mm 22mm 28mm 32mm
- Ceramic Base: bear high voltage working with longer lifetime
- Wire : Temperature resistant with high insulater