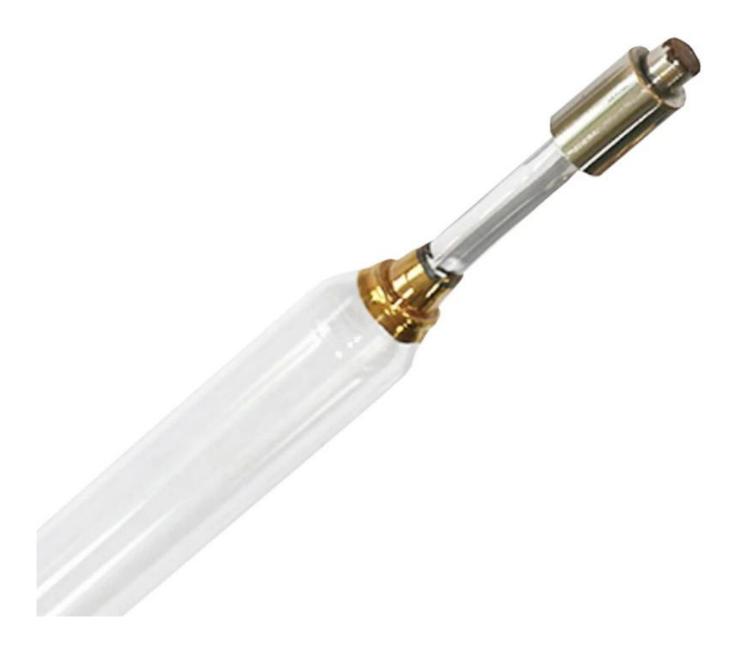

Tube material:

High purify quartz GE

Electrode Pure tungsten

Tube electrode gold coated with steady performance

- Tube diameter: 18mm 22mm 28mm 32mm
- Ceramic Base: bear high voltage working with longer lifetime
- Wire : Temperature resistant with high insulater