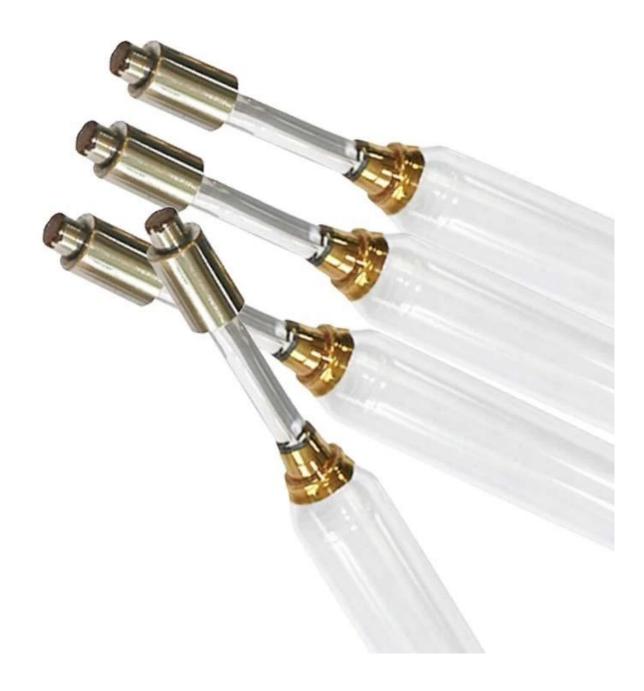

## PARAMETER DETAILS:

| Watt Range       | 250w/400w/500w/1kw/2kw/3kw/4kw/5kw/5.6kw/8kw/9kw/9.6kw/11kw/12kw25kw         |
|------------------|------------------------------------------------------------------------------|
| Wave Length      | 210-410nm                                                                    |
| Main Wavelength  | 365nm                                                                        |
| Length can do    | 120-2500mm                                                                   |
| Diameter         | 18mm/22mm/25mm/26mm/28mm/32mm/35mm                                           |
| Material of tube | High Purify Quartz                                                           |
| Rate of transfer | 95%                                                                          |
| Wire Length      | Standard 300mm ( Special by Customize)                                       |
| Voltage          | Customize                                                                    |
| Application      | UV ink, UV glue, UV varnish, UV painting Curing machine uv lamps replacement |

Tube material:

High purify quartz GE

Electrode Pure tungsten

Tube electrode gold coated with steady performance

- Tube diameter: 18mm 22mm 28mm 32mm
- Ceramic Base: bear high voltage working with longer lifetime
- Wire : Temperature resistant with high insulater