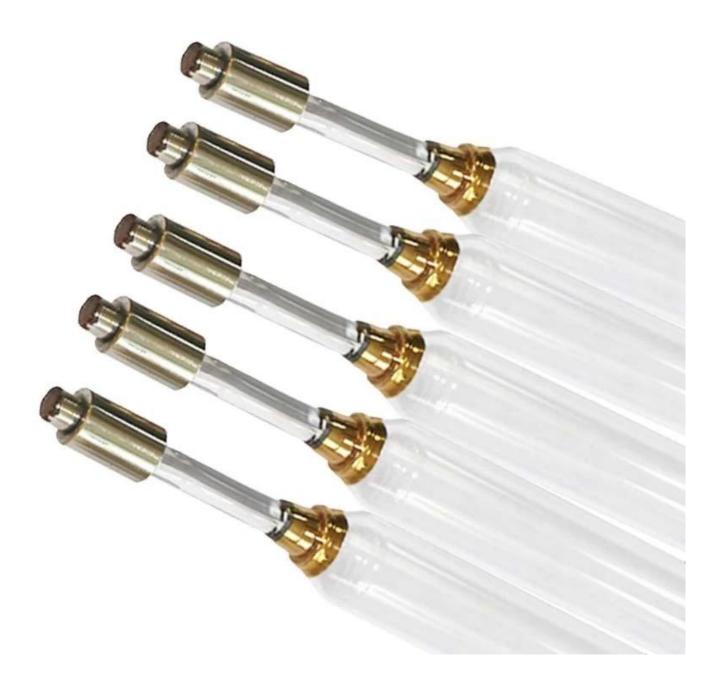

## PARAMETER DETAILS:

| Watt Range       | 250w/400w/500w/1kw/2kw/3kw/4kw/5kw/5.6kw/8kw/9kw/9.6kw/11kw/12kw25kw         |
|------------------|------------------------------------------------------------------------------|
| Wave Length      | 210-410nm                                                                    |
| Main Wavelength  | 365nm                                                                        |
| Length can do    | 120-2500mm                                                                   |
| Diameter         | 18mm/22mm/25mm/26mm/28mm/32mm/35mm                                           |
| Material of tube | High Purify Quartz                                                           |
| Rate of transfer | 95%                                                                          |
| Wire Length      | Standard 300mm ( Special by Customize)                                       |
| Voltage          | Customize                                                                    |
| Application      | UV ink, UV glue, UV varnish, UV painting Curing machine uv lamps replacement |

Tube material:

High purify quartz GE

Electrode Pure tungsten

Tube electrode gold coated with steady performance

- Tube diameter: 18mm 22mm 28mm 32mm
- Ceramic Base: bear high voltage working with longer lifetime
- Wire : Temperature resistant with high insulater