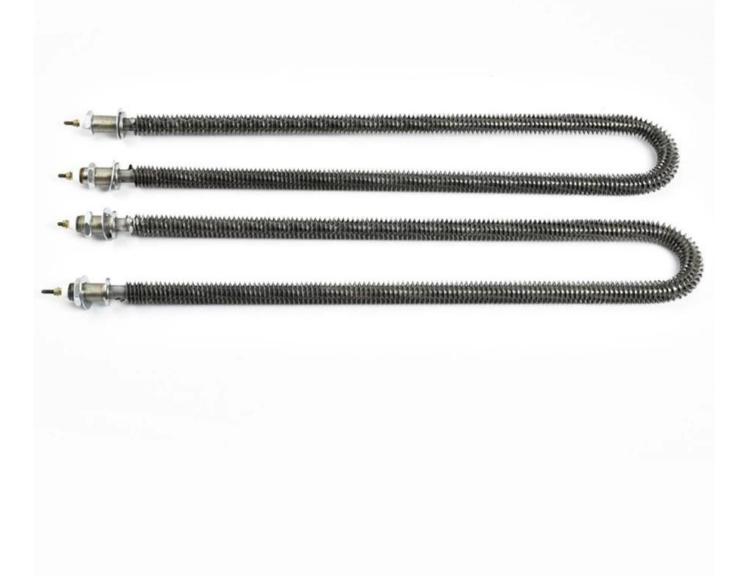

## <u>U-shaped Fin Heat Tube</u> Drying Oven Double Head Air Dry Burning Electric Heating Tube Stainless Steel Electric Heating Tubes

Feature: Lower glareing Energay Saving Anti-Exposure Longer lifetime >5000Hours