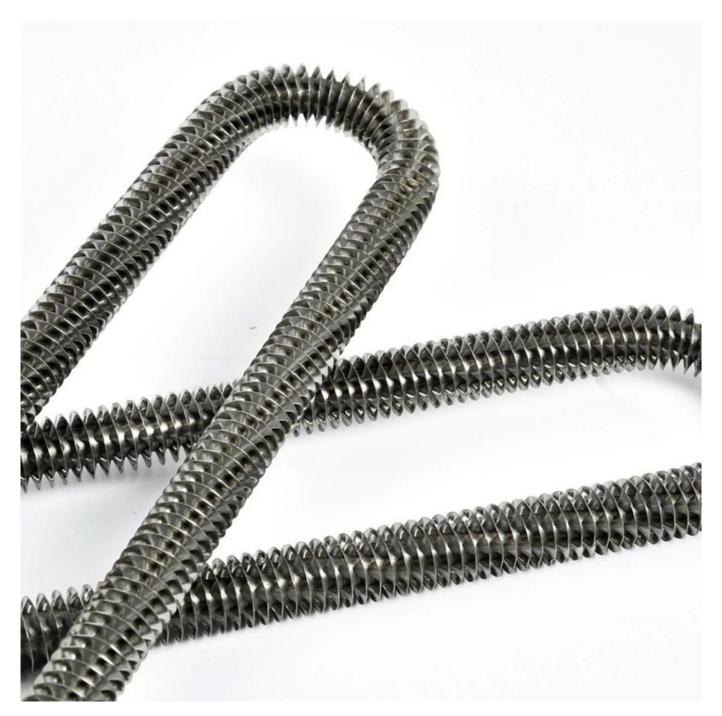

## <u>U-shaped Fin Heat Tube</u> Drying Oven Double Head Air Dry Burning Electric Heating Tube Stainless Steel Electric Heating Tubes

Feature: Lower glareing Energay Saving Anti-Exposure Longer lifetime >5000Hours