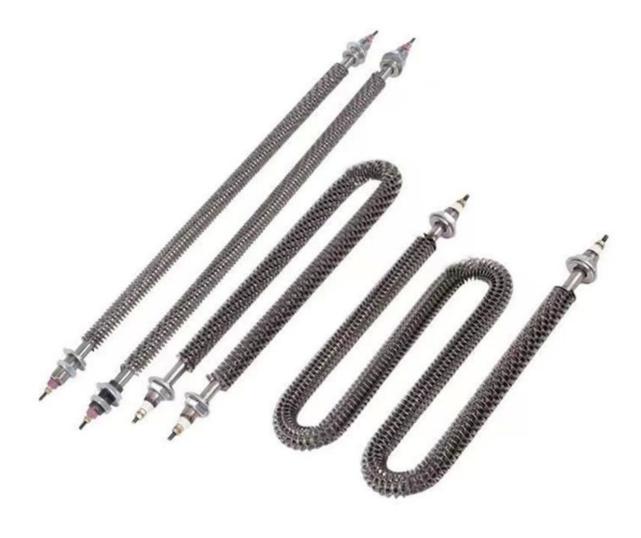

## <u>U-shaped Fin Heat Tube</u> Drying Oven Double Head Air Dry Burning Electric Heating Tube Stainless Steel Electric Heating Tubes

Feature: Lower glareing Energay Saving Anti-Exposure Longer lifetime >5000Hours