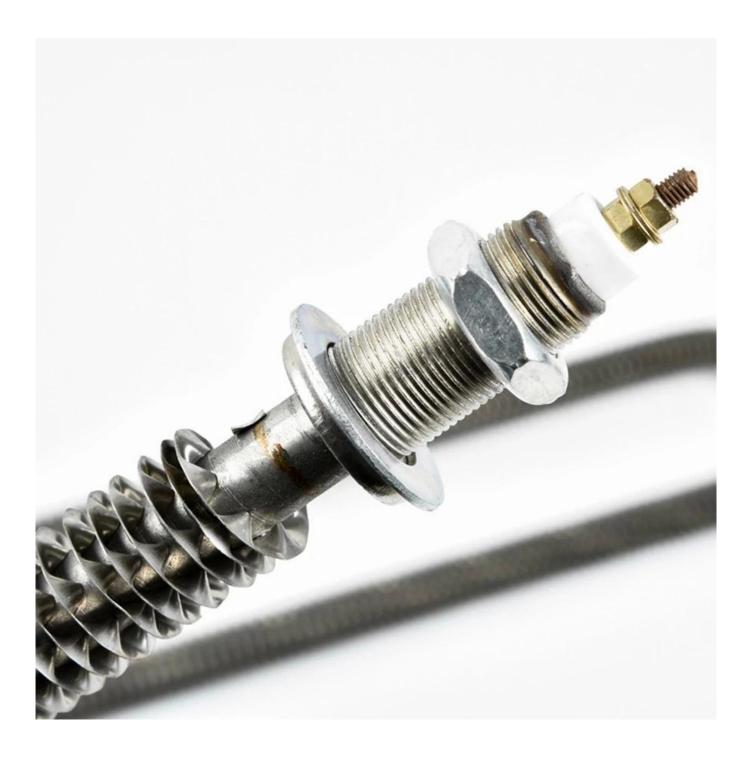

## <u>U-shaped Fin Heat Tube</u> Drying Oven Double Head Air Dry Burning Electric Heating Tube Stainless Steel Electric Heating Tubes

Feature: Lower glareing Energay Saving Anti-Exposure Longer lifetime >5000Hours