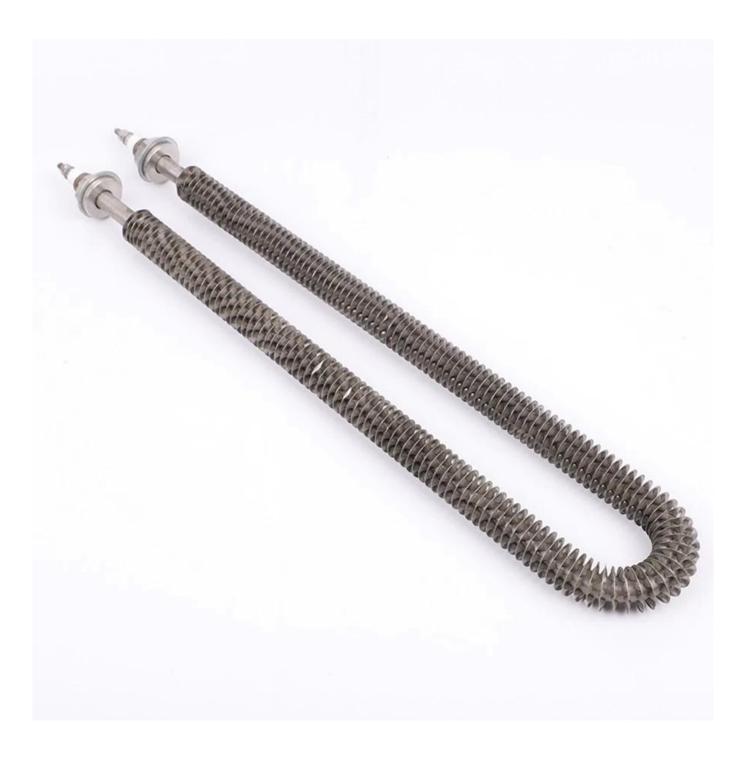

## <u>U-shaped Fin Heat Tube</u> Drying Oven Double Head Air Dry Burning Electric Heating Tube Stainless Steel Electric Heating Tubes

Feature: Lower glareing Energay Saving Anti-Exposure Longer lifetime >5000Hours