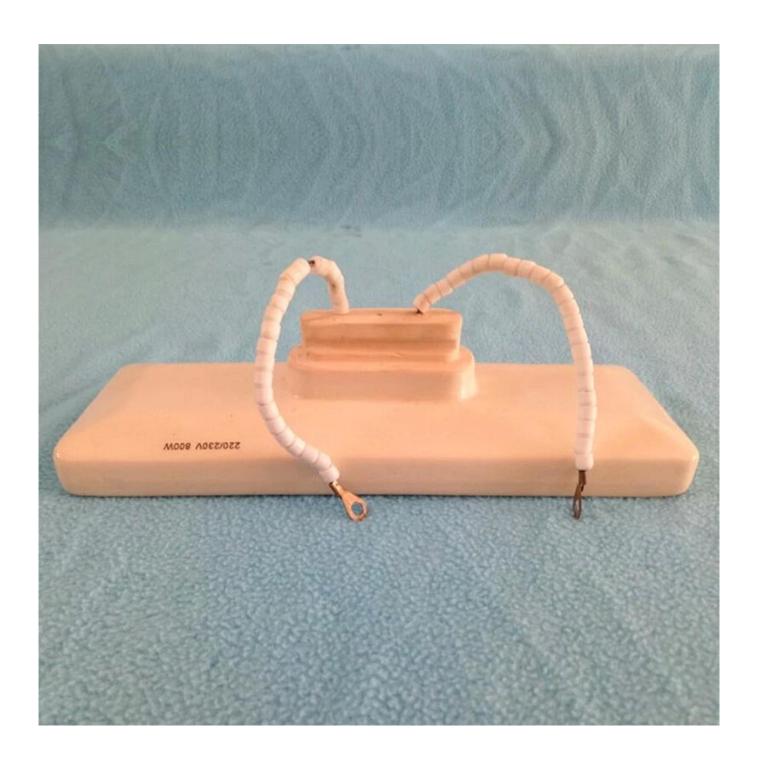

## Square Rectangle Crawler Ceramic Heater Long Wave Far Infrared Outdoor Halogen Heating Bulbs <a href="Ceramic Heating Lamp">Ceramic Heating Lamp</a>

Feature: Lower glareing Energay Saving Anti-Exposure Longer lifetime >5000Hours