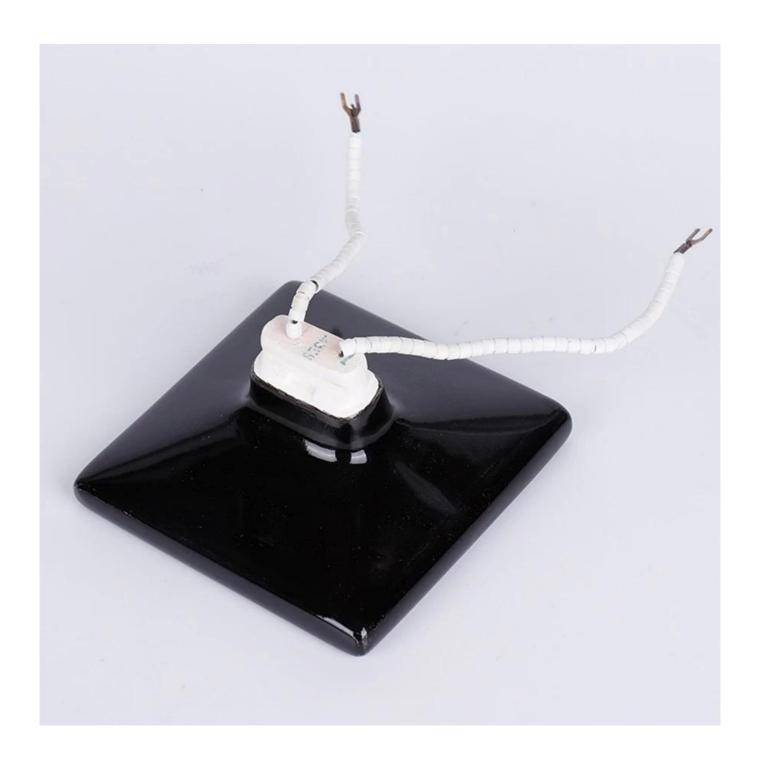

## Square Rectangle Crawler Ceramic Heater Long Wave Far Infrared Outdoor Halogen Heating Bulbs <a href="Ceramic Heating Lamp">Ceramic Heating Lamp</a>

Feature: Lower glareing Energay Saving Anti-Exposure Longer lifetime >5000Hours