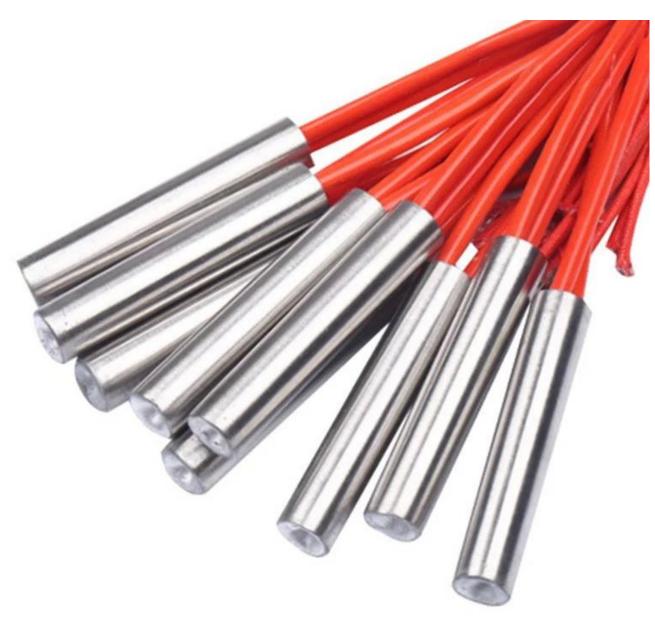

## Single Head Heating Rod Drying Firing Mold Stainless Steel Electric Resistance Cartridge Heating Air Heater

Feature:

## **Round Tubular Heater**

Lower glareing Energay Saving Anti-Exposure Longer lifetime >5000Hours

| Product name               | Cartridge Heater      |
|----------------------------|-----------------------|
| Color Temperature(CCT)     | 2700K                 |
| Input Voltage(V)           | 220v/380v             |
| Warranty(Year)             | 5000h                 |
| Lighting solutions service | cartridge heater tube |
| Product Weight□kg□         | 0.25                  |
| Material                   | stainless steel       |
| Support Dimmer             | 10/12mm               |