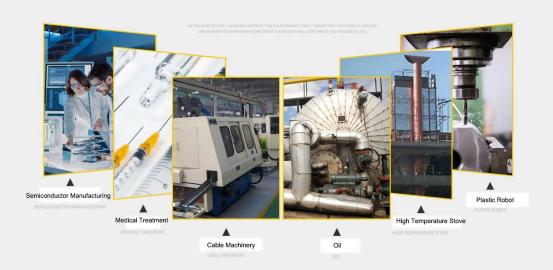

## Single Head Heating Rod Drying Firing Mold Stainless Steel Electric Resistance Cartridge Heating Air Heater

Feature:

## **Round Tubular Heater**

Lower glareing Energay Saving Anti-Exposure Longer lifetime >5000Hours





| Product name               | Cartridge Heater      |
|----------------------------|-----------------------|
| Color Temperature(CCT)     | 2700K                 |
| Input Voltage(V)           | 220v/380v             |
| Warranty(Year)             | 5000h                 |
| Lighting solutions service | cartridge heater tube |
| Product Weight□kg□         | 0.25                  |
| Material                   | stainless steel       |
| Support Dimmer             | 10/12mm               |









## Products Are Widely Used PRODUCTS ARE WIDELY USED