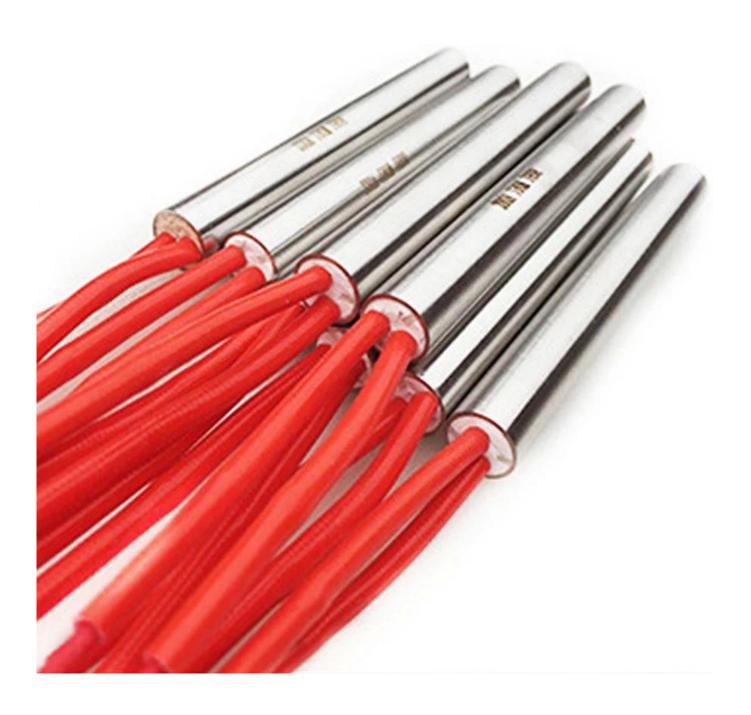

## Single Head Heating Rod Drying Firing Mold Stainless Steel Electric Resistance Cartridge Heating Air Heater

Feature:

## **Round Tubular Heater**

Lower glareing Energay Saving Anti-Exposure Longer lifetime >5000Hours

| Product name               | Cartridge Heater      |
|----------------------------|-----------------------|
| Color Temperature(CCT)     | 2700K                 |
| Input Voltage(V)           | 220v/380v             |
| Warranty(Year)             | 5000h                 |
| Lighting solutions service | cartridge heater tube |
| Product Weight□kg□         | 0.25                  |
| Material                   | stainless steel       |
| Support Dimmer             | 10/12mm               |