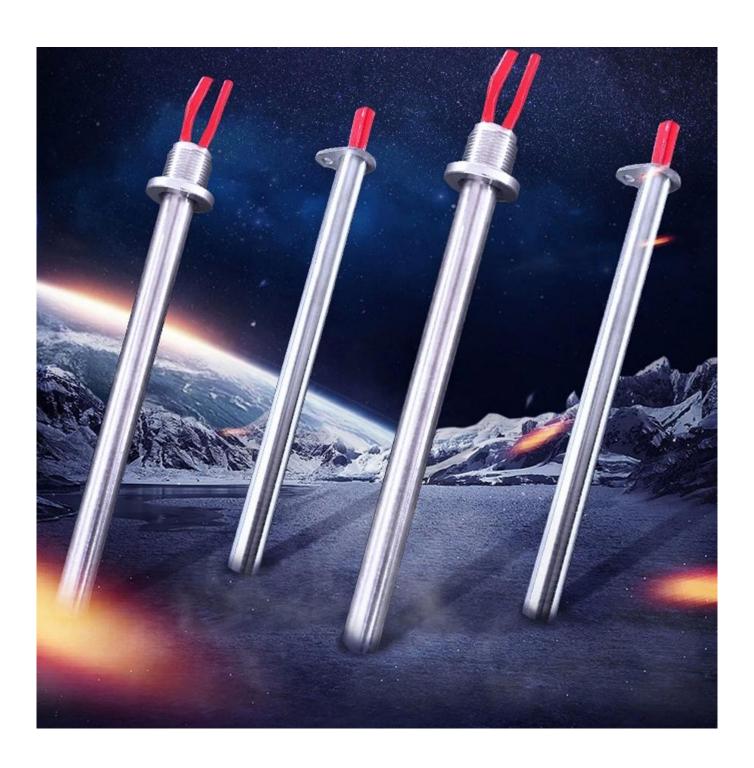

## Single Head Heating Rod Drying Firing Mold Stainless Steel Electric Resistance Cartridge Heating Air Heater

Feature:

## **Round Tubular Heater**

Lower glareing Energay Saving Anti-Exposure Longer lifetime >5000Hours

| Product name               | Cartridge Heater      |
|----------------------------|-----------------------|
| Color Temperature(CCT)     | 2700K                 |
| Input Voltage(V)           | 220v/380v             |
| Warranty(Year)             | 5000h                 |
| Lighting solutions service | cartridge heater tube |
| Product Weight□kg□         | 0.25                  |
| Material                   | stainless steel       |
| Support Dimmer             | 10/12mm               |