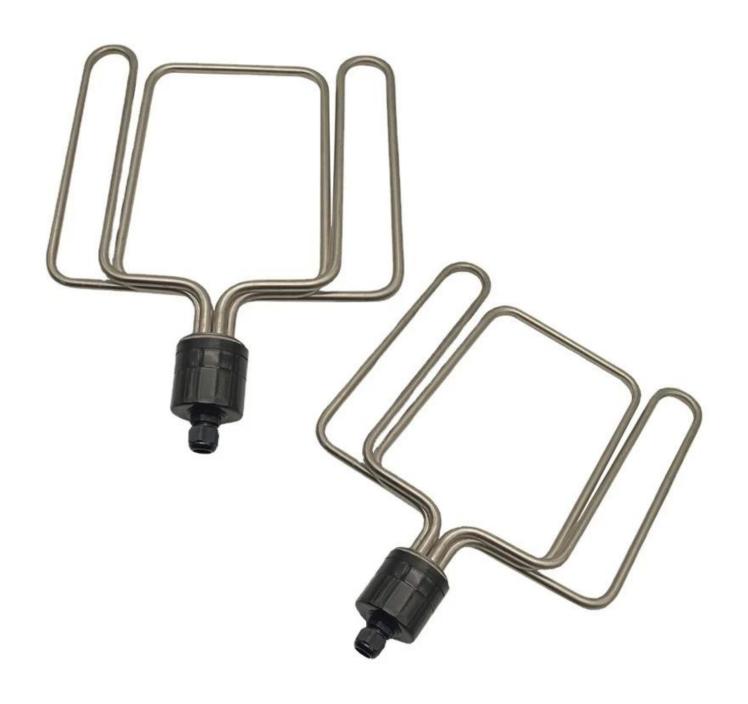

## Round Head Rice Steamer Electric Heating Tube <u>Steaming Heater</u> Tube Stainless Steel Electric Heat Tube Manufacturer Wholesale

Feature: Lower glareing Energay Saving Anti-Exposure Longer lifetime >5000Hours

| Product name               | Steam Heater            |
|----------------------------|-------------------------|
| Color Temperature(CCT)     | 2700K (Soft Warm White) |
| Input Voltage(V)           | AC 220V( ± 10%)         |
| Warranty(Year)             | 10000h                  |
| Lighting solutions service | Animal Farm Heating     |
| Product Weight□kg□         | 0.25                    |
| Material                   | stainless steel         |
| Support Dimmer             | customized              |
| Color                      | stainless steel         |