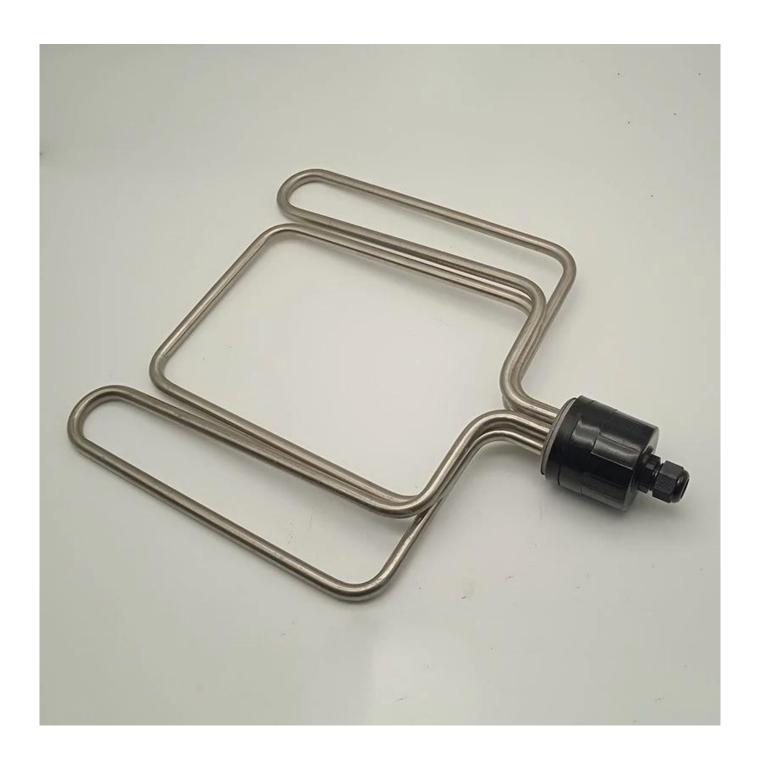

## Round Head Rice Steamer Electric Heating Tube <u>Steaming Heater</u> Tube Stainless Steel Electric Heat Tube Manufacturer Wholesale

Feature: Lower glareing Energay Saving Anti-Exposure Longer lifetime >5000Hours

| Product name               | Steam Heater            |
|----------------------------|-------------------------|
| Color Temperature(CCT)     | 2700K (Soft Warm White) |
| Input Voltage(V)           | AC 220V( ± 10%)         |
| Warranty(Year)             | 10000h                  |
| Lighting solutions service | Animal Farm Heating     |
| Product Weight□kg□         | 0.25                    |
| Material                   | stainless steel         |
| Support Dimmer             | customized              |
| Color                      | stainless steel         |