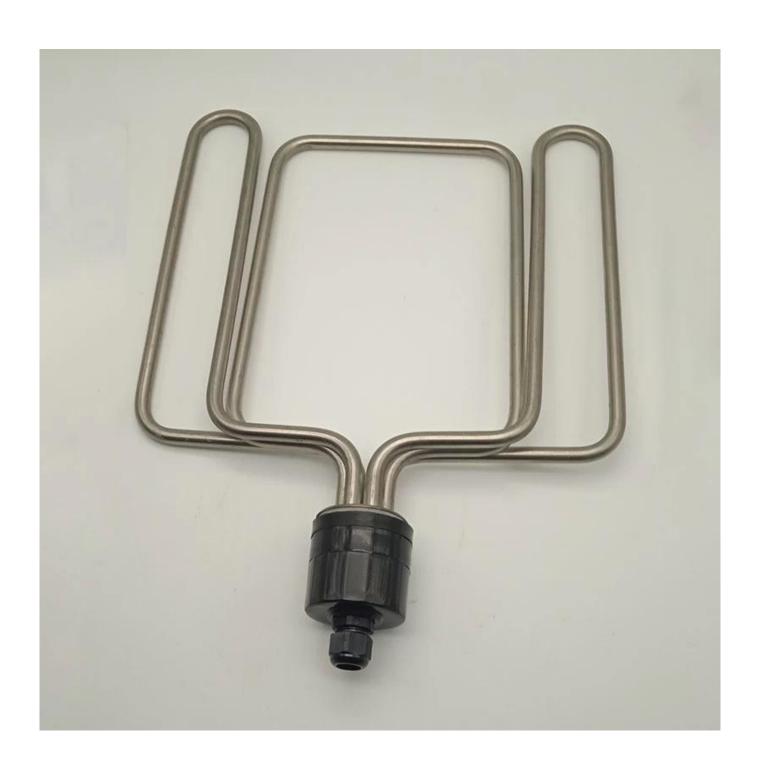

## Round Head Rice Steamer Electric Heating Tube <u>Steaming Heater</u> Tube Stainless Steel Electric Heat Tube Manufacturer Wholesale

Feature: Lower glareing Energay Saving Anti-Exposure Longer lifetime >5000Hours