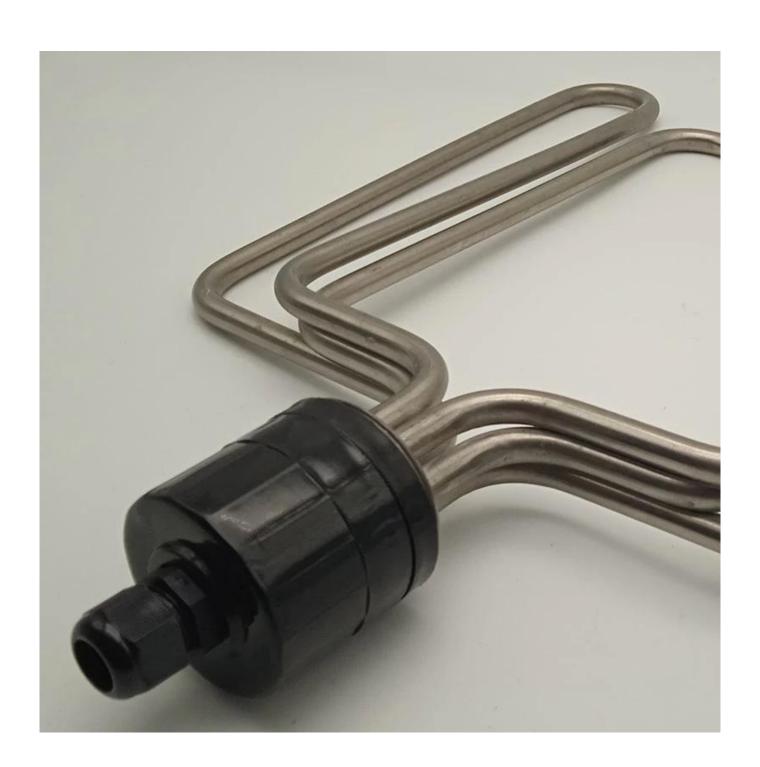

## Round Head Rice Steamer Electric Heating Tube <u>Steaming Heater</u> Tube Stainless Steel Electric Heat Tube Manufacturer Wholesale

Feature: Lower glareing Energay Saving Anti-Exposure Longer lifetime >5000Hours

| Product name               | Steam Heater            |
|----------------------------|-------------------------|
| Color Temperature(CCT)     | 2700K (Soft Warm White) |
| Input Voltage(V)           | AC 220V( ± 10%)         |
| Warranty(Year)             | 10000h                  |
| Lighting solutions service | Animal Farm Heating     |
| Product Weight□kg□         | 0.25                    |
| Material                   | stainless steel         |
| Support Dimmer             | customized              |
| Color                      | stainless steel         |