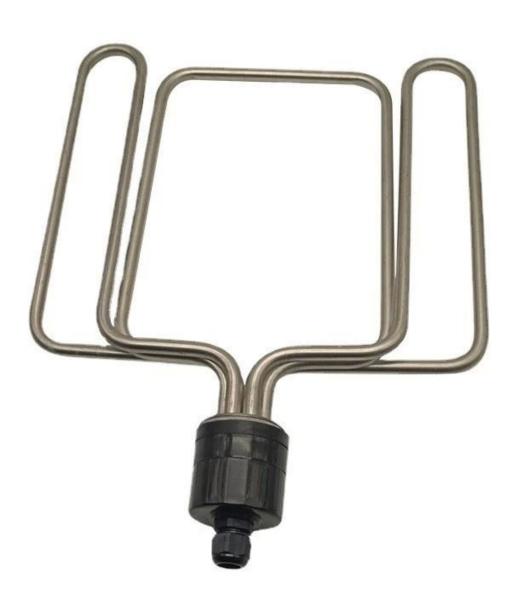

## Round Head Rice Steamer Electric Heating Tube <u>Steaming Heater</u> Tube Stainless Steel Electric Heat Tube Manufacturer Wholesale

Feature: Lower glareing Energay Saving Anti-Exposure Longer lifetime >5000Hours

| Product name               | Steam Heater            |
|----------------------------|-------------------------|
| Color Temperature(CCT)     | 2700K (Soft Warm White) |
| Input Voltage(V)           | AC 220V( ± 10%)         |
| Warranty(Year)             | 10000h                  |
| Lighting solutions service | Animal Farm Heating     |
| Product Weight□kg□         | 0.25                    |
| Material                   | stainless steel         |
| Support Dimmer             | customized              |
| Color                      | stainless steel         |