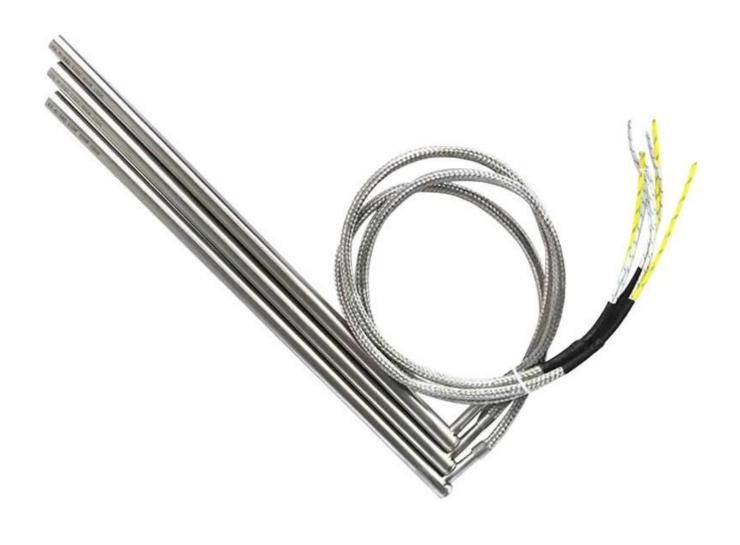

## Right Angle Single Head Heating Tube Electric Heating Element Stainless Steel <u>Industrial Tubular Heater Rod</u>

Feature: