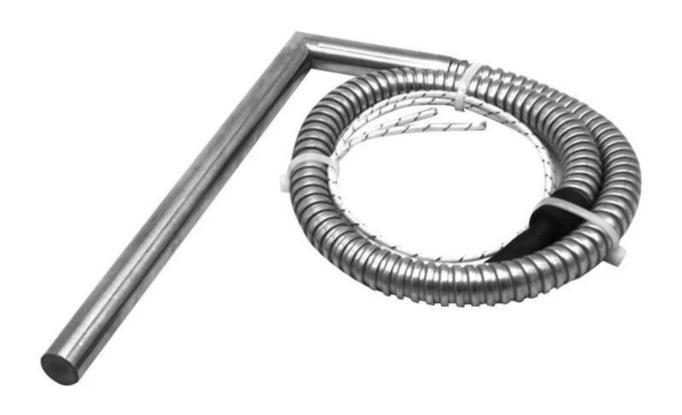

## Right Angle Single Head Heating Tube Electric Heating Element Stainless Steel <u>Industrial Tubular Heater Rod</u>

Feature: