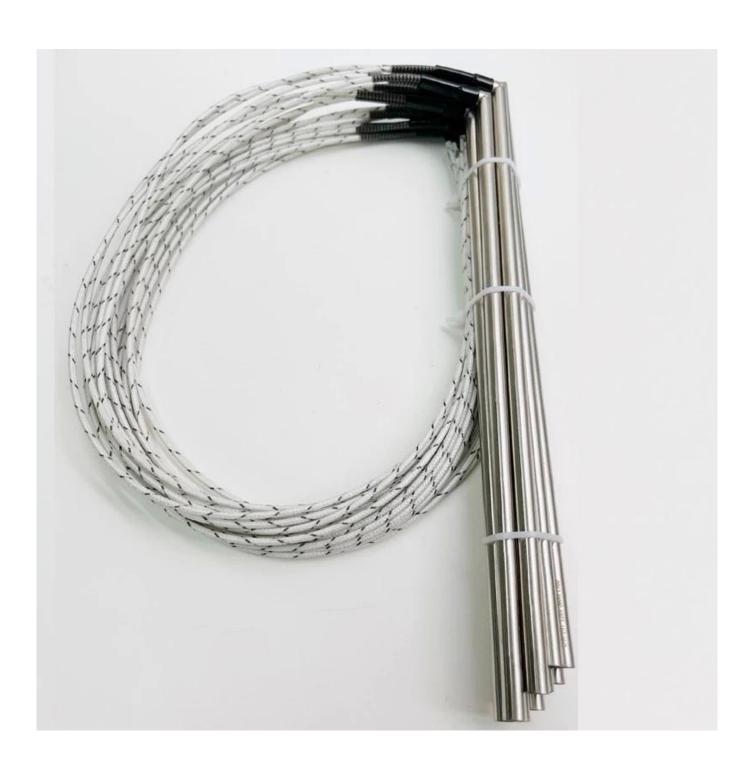

## Right Angle Single Head Heating Tube Electric Heating Element Stainless Steel <u>Industrial Tubular Heater Rod</u>

Feature: