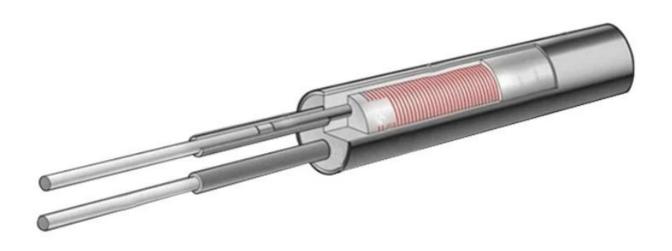

## Right Angle Single Head Heating Tube Electric Heating Element Stainless Steel <u>Industrial Tubular Heater Rod</u>

Feature:

## **Immersion Rod Water Heater**

Lower glareing Energay Saving Anti-Exposure Longer lifetime >5000Hours

| Product name               | Cartridge Heater      |
|----------------------------|-----------------------|
| Color Temperature(CCT)     | 2700K                 |
| Input Voltage(V)           | 220v/380v             |
| Warranty(Year)             | 5000h                 |
| Lighting solutions service | cartridge heater tube |
| Product Weight∏kg∏         | 0.25                  |
| Material                   | stainless steel       |
| Support Dimmer             | 10/12mm               |