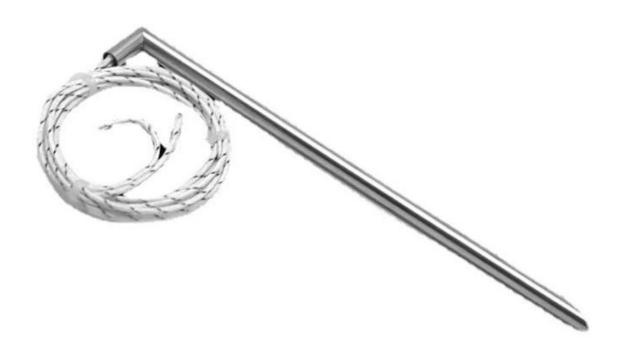

## Right Angle Single Head Heating Tube Electric Heating Element Stainless Steel <u>Industrial Tubular Heater Rod</u>

Feature: