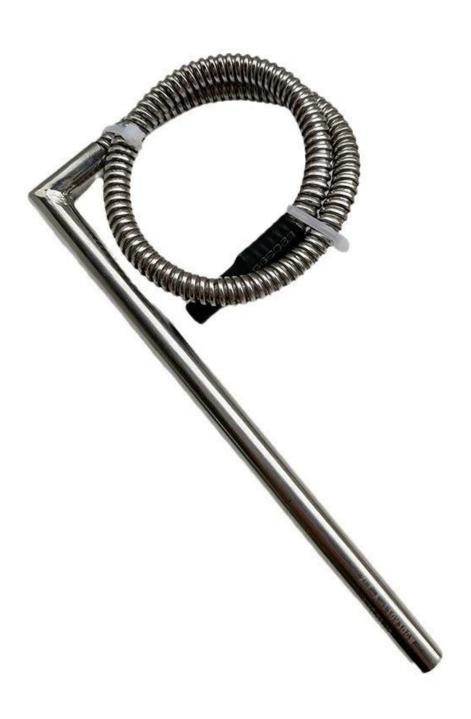

## Right Angle Single Head Heating Tube Electric Heating Element Stainless Steel <u>Industrial Tubular Heater Rod</u>

Feature: