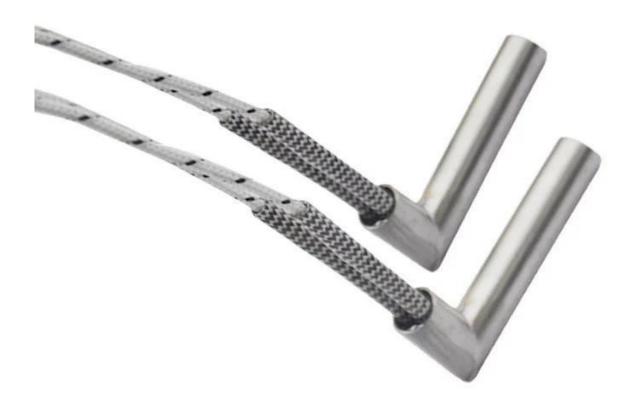

## Right Angle Single Head Heating Tube Electric Heating Element Stainless Steel <u>Industrial Tubular Heater Rod</u>

Feature: