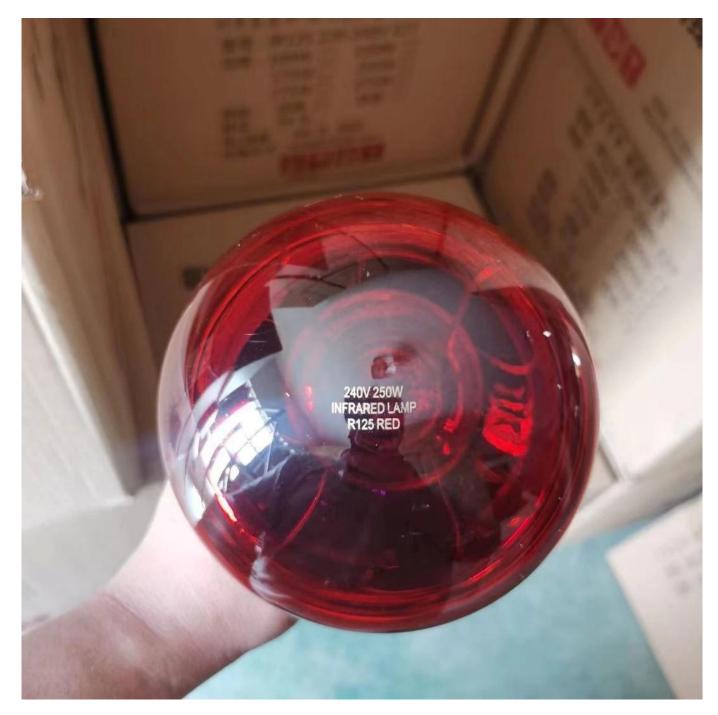

Power: 175W (100w/150w/175w/250w/275w/300w/500w) Base: E27/E26 Diameter: 125MM ( R125) Height: 165mm ( 183mm Longer one) Voltage:100-130V /220- 240V / 50-60Hz Glass material with tungsten filaments Infrared therapy Lamp Sad Color: Gold ( Red, Gold, Clear... Customize) Lifetime: 5000Hours

## Color can be Red, Clear, Gold

## Package:

Item Sad Therapy Light Lamp Color or reflector coated Product size Inner Box Pcs / Carton Carton Weight Package size Model R125 Gold Gold D125\*165mm White / Color Box ( OEM, ODM Customize) 20pcs /carton 4.5kg 62.5\*48.5\*20cm