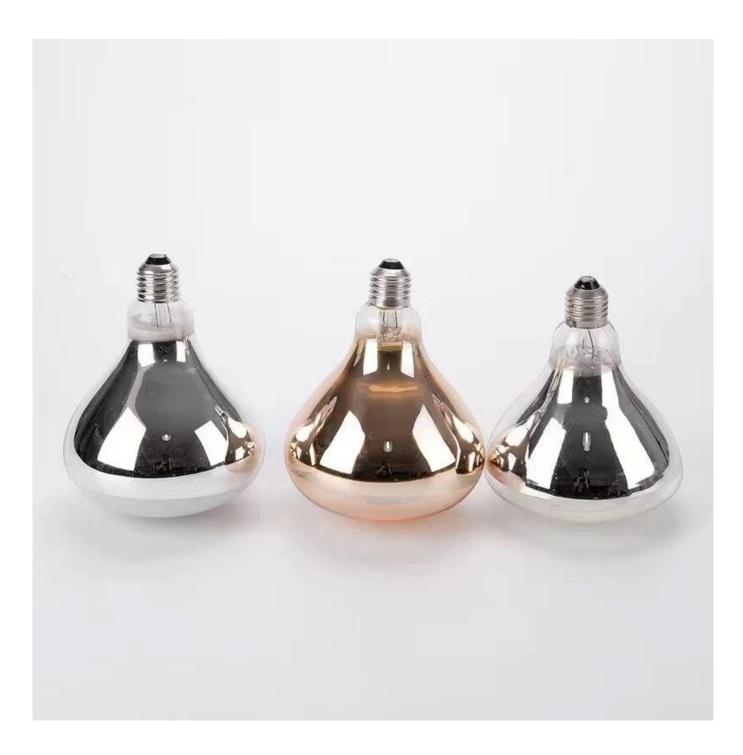

Power: 175W (100w/150w/175w/250w/275w/300w/500w) Base: E27/E26 Diameter: 125MM ( R125) Height: 165mm ( 183mm Longer one) Voltage:100-130V /220- 240V / 50-60Hz Glass material with tungsten filaments Infrared therapy Lamp Sad Color: Gold ( Red, Gold, Clear... Customize) Lifetime: 5000Hours

Halogen Tungsten Filaments

Steady Performance With Over 5000Hours

Left is Sad Therapy Infrared Physical Light, Right is Poultry Heating Lamp Testing Comparing Picture:

| Product name | Infrared Heat Bulb                                      |
|--------------|---------------------------------------------------------|
| Power        | 175W(100w/150w/175w/250w/275w/300w/500w)                |
| Voltage      | 110V/125V/220V/230V/240V                                |
| Application  | Sad therapy light, Facial white, Infra Red therapy Lamp |
| Diameter     | D125*165mm ( 183mm longer one)                          |
| Lifetime     | 5000hours                                               |
| Material     | glass                                                   |
| Head Model   | E27 / E26                                               |
| Color        | Gold                                                    |

## Color can be Red, Clear, Gold