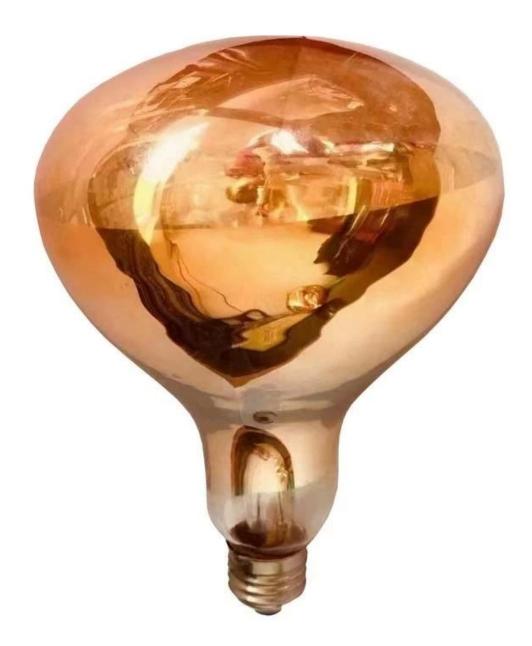

Power: 175W (100w/150w/175w/250w/275w/300w/500w) Base: E27/E26 Diameter: 125MM ( R125) Height: 165mm ( 183mm Longer one) Voltage:100-130V /220- 240V / 50-60Hz Glass material with tungsten filaments Infrared therapy Lamp Sad Color: Gold ( Red, Gold, Clear... Customize) Lifetime: 5000Hours

Halogen Tungsten Filaments

Steady Performance With Over 5000Hours

Left is Sad Therapy Infrared Physical Light, Right is Poultry Heating Lamp Testing Comparing Picture:

| Product name | Infrared Heat Bulb                                      |
|--------------|---------------------------------------------------------|
| Power        | 175W(100w/150w/175w/250w/275w/300w/500w)                |
| Voltage      | 110V/125V/220V/230V/240V                                |
| Application  | Sad therapy light, Facial white, Infra Red therapy Lamp |
| Diameter     | D125*165mm ( 183mm longer one)                          |
| Lifetime     | 5000hours                                               |
| Material     | glass                                                   |
| Head Model   | E27 / E26                                               |
| Color        | Gold                                                    |

## Color can be Red, Clear, Gold