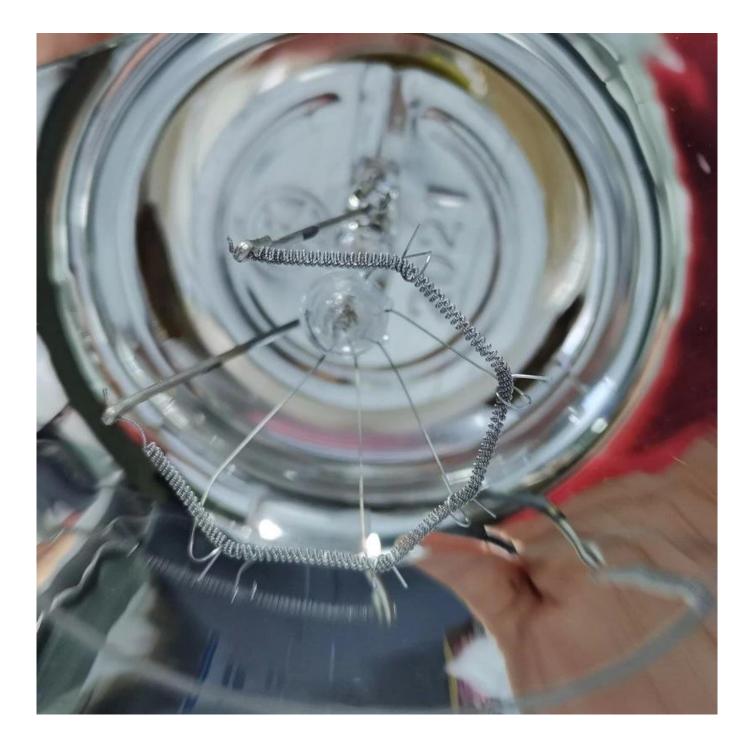

Halogen Tungsten Filaments

Steady Performance With Over 5000Hours

Left is Sad Therapy Infrared Physical Light, Right is Poultry Heating Lamp Testing Comparing Picture:

| Product name | Infrared Heat Bulb                                      |
|--------------|---------------------------------------------------------|
| Power        | 175W(100w/150w/175w/250w/275w/300w/500w)                |
| Voltage      | 110V/125V/220V/230V/240V                                |
| Application  | Sad therapy light, Facial white, Infra Red therapy Lamp |
| Diameter     | D125*165mm ( 183mm longer one)                          |
| Lifetime     | 5000hours                                               |
| Material     | glass                                                   |
| Head Model   | E27 / E26                                               |
| Color        | Gold                                                    |