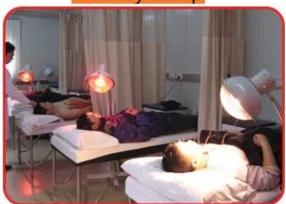

Halogen Tungsten Filaments

Steady Performance With Over 5000Hours

Left is Sad Therapy Infrared Physical Light, Right is Poultry Heating Lamp Testing Comparing Picture:

| Product name | Infrared Heat Bulb                                      |
|--------------|---------------------------------------------------------|
| Power        | 175W(100w/150w/175w/250w/275w/300w/500w)                |
| Voltage      | 110V/125V/220V/230V/240V                                |
| Application  | Sad therapy light, Facial white, Infra Red therapy Lamp |
| Diameter     | D125*165mm ( 183mm longer one)                          |
| Lifetime     | 5000hours                                               |
| Material     | glass                                                   |
| Head Model   | E27 / E26                                               |
| Color        | Gold                                                    |

## **Application:**

sad therapy lamp supplier, infrared physical therapy lamp factory, light therapy lamp sad wholesaler, therapy lamp sad distributer, infrared light therapy lamp manufacturer, China sad light therapy supplier, China red light manufacturer, China heat lamp shade for poultry factory