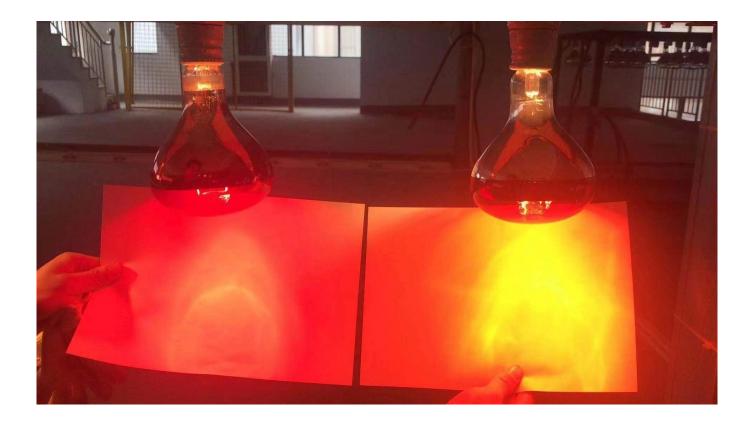

Halogen Tungsten Filaments

Steady Performance With Over 5000Hours

Left is Sad Therapy Infrared Physical Light, Right is Poultry Heating Lamp Testing Comparing Picture:

| Product name | Infrared Heat Bulb                                      |
|--------------|---------------------------------------------------------|
| Power        | 175W(100w/150w/175w/250w/275w/300w/500w)                |
| Voltage      | 110V/125V/220V/230V/240V                                |
| Application  | Sad therapy light, Facial white, Infra Red therapy Lamp |
| Diameter     | D125*165mm ( 183mm longer one)                          |
| Lifetime     | 5000hours                                               |
| Material     | glass                                                   |
| Head Model   | E27 / E26                                               |
| Color        | Gold                                                    |