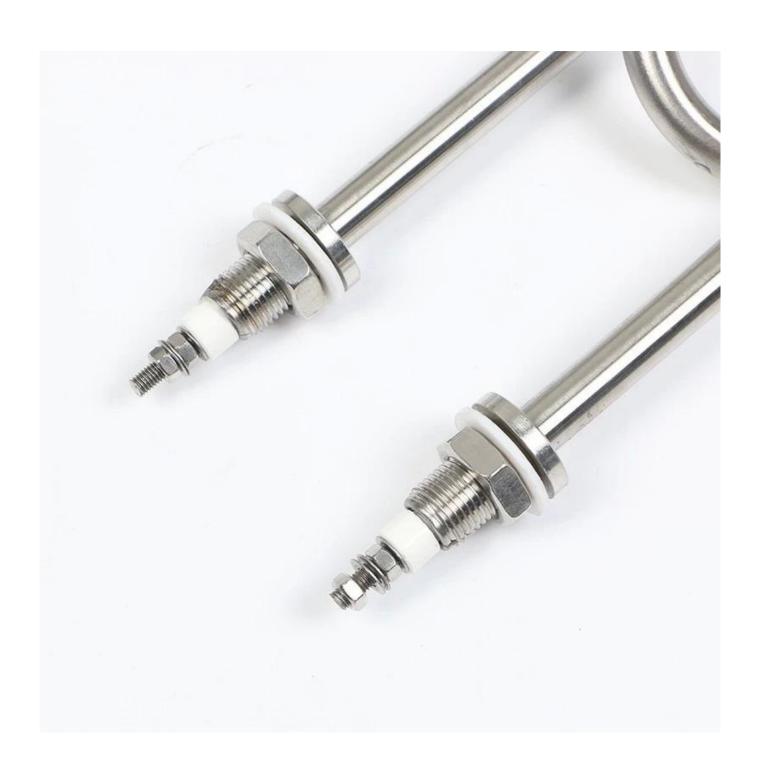

## Manufacturer 110V U Shape <u>Tubular Heaters</u> Tubular Heating Element Air Finned Heater

Feature: Lower glareing Energay Saving Anti-Exposure Longer lifetime >5000Hours

| Product name               | <u>tubular heater</u> 3kw |
|----------------------------|---------------------------|
| Color Temperature(CCT)     | 2700K (Soft Warm White)   |
| Input Voltage(V)           | AC 220V( ± 10%)           |
| Warranty(Year)             | 5000h                     |
| Lighting solutions service | Animal Farm Heating       |
| Product Weight[]kg[]       | 0.25                      |
| Material                   | soft glass and hard glass |
| Support Dimmer             | 50                        |
| Color                      | Clear                     |