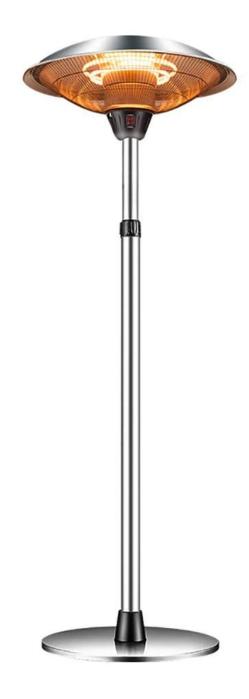

## **Specification:**

Brand Name
Model Number
Product Name
Diameter of cover
Electric Heater Type
Wire length

Heating Elements

Newplanet
NP -1500W
Ceiling Heater
42cm
100/120V / 220-240v
2M with 0.5M Chain (Iron)
Halogen heat filaments