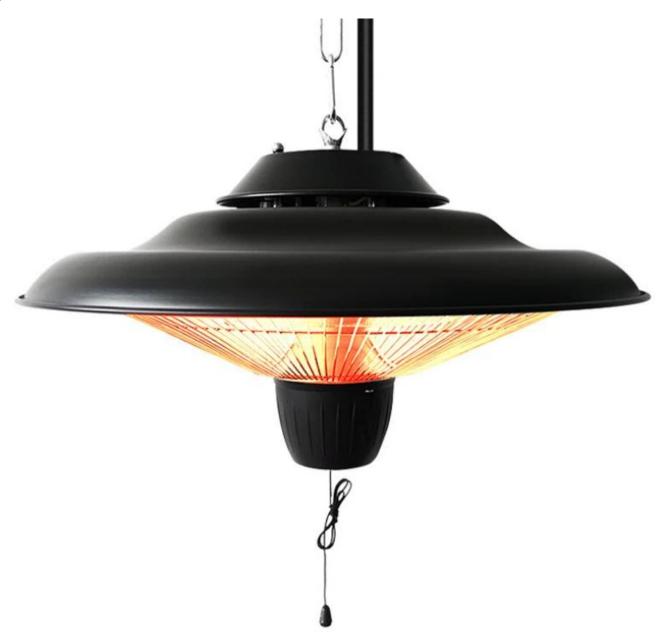

## **Specification:**

Brand Name
Model Number
Product Name
Diameter of cover
Electric Heater Type
Wire length

Heating Elements

Newplanet
NP -1500W
Ceiling Heater
42cm
100/120V / 220-240v
2M with 0.5M Chain (Iron)
Halogen heat filaments

| Picture | Power (W) | Weight (kg) | Dimensions(cm) | 220v Descriptions                                                                                                                                                                                                                                                                  | 110v Descriptions                                                                                                                                                                                                                                                                 | 20GP<br>QTY | 40HQ<br>QTY |
|---------|-----------|-------------|----------------|------------------------------------------------------------------------------------------------------------------------------------------------------------------------------------------------------------------------------------------------------------------------------------|-----------------------------------------------------------------------------------------------------------------------------------------------------------------------------------------------------------------------------------------------------------------------------------|-------------|-------------|
| R       | 1500      | 2.3/3       | Dia.42cm       | 1> 2 heating power options: 750/1500W 2> Heating element: 1pc, Halogen tube. 3> IP23, iron material. 4> Control type: Mechanial manual control. 5> Carton size: 45*45*36.5cm 6> Volt/freq. (V/Hz):220-240V,50/60Hz. 7> With 2M wire + 0.5M iron chain.                             | 1> 1 heating power options:1500W. 2> Heating element: 1pc, Halogen tube. 3> IP23 , iron material. 4> Control type: Mechanial manual control. 5> Carton size: 45*45*36.5cm 6> Volt/freq. (V/Hz):100-120V,50/60Hz. 7> With 2M wire + 0.5M iron chain.                               | 378PCS      | 918PCS      |
|         | 2200      | 3.5/5.7     | Dia.58.5cm     | 1> 2 heating power options:1200/2200W. 2> Heating element: 2pcs, carbon fiber tube. 3> IP44, stainless steel+aluminum alloy body. 4> Control type: electric remote control. 5> Carton size: 63*63*39cm 6> Volt/freq. (V/Hz):220-240V,50/60Hz. 7> With 3.3M wire + 0.5M iron chain. | 1> 2 heating power options: 600/1500W. 2> Heating element: 2pcs,carbon fiber tube. 3> IP44, stainless steel+aluminum alloy body. 4> Control type: electric remote control 5> Carton size: 63*63*39cm 6> Volt/freq. (V/Hz):100-120V,50/60Hz 7> With 3.3M wire + 0.5M iron chain.   | 183PCS      | 436PCS      |
|         | 2500      | 3.5/5.7     | Dia.58.5cm     | 1> 2 heating power options: 1200/2500W. 2> Heating element: 2pcs,carbon fiber tube. 3> IP44, stainless steel+aluminum alloy body. 4> Control type: electric remote control 5> Carton size: 63*63*39cm 6> Volt/freq. (V/Hz):220-240V,50/60Hz 7> With 3.3M wire + 0.5M iron chain.   |                                                                                                                                                                                                                                                                                   | 183PCS      | 436PCS      |
|         | 2500      | 4/7.5       | Dia.74cm       | 1> 2 heating power options: 1200/2500W. 2> Heating element: 2pcs, carbon fiber tube. 3> IP44, stainless steel+aluminum alloy body. 4> Control type: electric remote control 5> Carton size: 79*79*37cm 6> Volt/freq. (V/Hz):220-240V,50/60Hz 7> With 3.3M wire + 0.5M iron chain.  | 1> 2 heating power options: 600/1500W. 2> Heating element: 2pcs. carbon fiber tube. 3> IP44, stainless steel+aluminum alloy body. 4> Control type: electric remote control 5> Carton size: 79*79*37cm 6> Volt/freq. (V/Hz): 100-120V,50/60Hz 7> With 3.3M wire + 0.5M iron chain. | 130PCS      | 290PCS      |