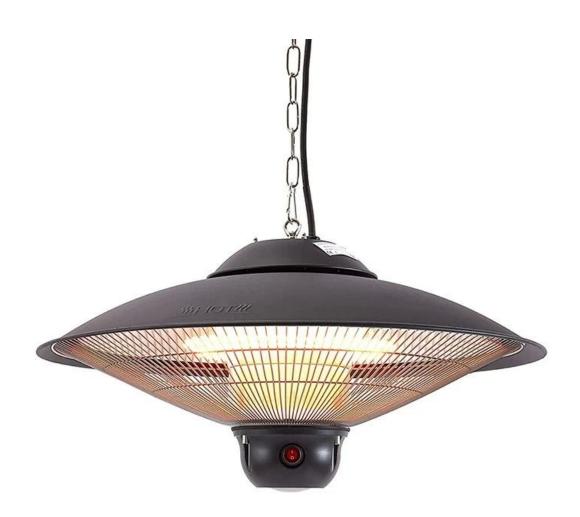

Warranty 1 Year Specification 1500W

Application Outdoor, Hotel, Commercial, Household

Power Source Electric

Heating Element Halogen IR Lamp

Installation Ceiling, Wall Mounted

Function Manual operation

Infrared Heater Type ceiling Heater

| Picture | Power (W) | Weight (kg) | Dimensions(cm) | 220v Descriptions                                                                                                                                                                                                                                                                  | 110v Descriptions                                                                                                                                                                                                                                                                 | 20GP<br>QTY | 40HQ<br>QTY |
|---------|-----------|-------------|----------------|------------------------------------------------------------------------------------------------------------------------------------------------------------------------------------------------------------------------------------------------------------------------------------|-----------------------------------------------------------------------------------------------------------------------------------------------------------------------------------------------------------------------------------------------------------------------------------|-------------|-------------|
| R       | 1500      | 2.3/3       | Dia.42cm       | 1> 2 heating power options: 750/1500W 2> Heating element: 1pc, Halogen tube. 3> IP23, iron material. 4> Control type: Mechanial manual control. 5> Carton size: 45*45*36.5cm 6> Volt/freq. (V/Hz):220-240V,50/60Hz. 7> With 2M wire + 0.5M iron chain.                             | 1> 1 heating power options:1500W. 2> Heating element: 1pc, Halogen tube. 3> IP23 , iron material. 4> Control type: Mechanial manual control. 5> Carton size: 45*45*36.5cm 6> Volt/freq. (V/Hz):100-120V,50/60Hz. 7> With 2M wire + 0.5M iron chain.                               | 378PCS      | 918PCS      |
|         | 2200      | 3.5/5.7     | Dia.58.5cm     | 1> 2 heating power options:1200/2200W. 2> Heating element: 2pcs, carbon fiber tube. 3> IP44, stainless steel+aluminum alloy body. 4> Control type: electric remote control. 5> Carton size: 63*63*39cm 6> Volt/freq. (V/Hz):220-240V,50/60Hz. 7> With 3.3M wire + 0.5M iron chain. | 1> 2 heating power options: 600/1500W. 2> Heating element: 2pcs,carbon fiber tube. 3> IP44, stainless steel+aluminum alloy body. 4> Control type: electric remote control 5> Carton size: 63*63*39cm 6> Volt/freq. (V/Hz):100-120V,50/60Hz 7> With 3.3M wire + 0.5M iron chain.   | 183PCS      | 436PCS      |
|         | 2500      | 3.5/5.7     | Dia.58.5cm     | 1> 2 heating power options: 1200/2500W. 2> Heating element: 2pcs,carbon fiber tube. 3> IP44, stainless steel+aluminum alloy body. 4> Control type: electric remote control 5> Carton size: 63*63*39cm 6> Volt/freq. (V/Hz):220-240V,50/60Hz 7> With 3.3M wire + 0.5M iron chain.   |                                                                                                                                                                                                                                                                                   | 183PCS      | 436PCS      |
|         | 2500      | 4/7.5       | Dia.74cm       | 1> 2 heating power options: 1200/2500W. 2> Heating element: 2pcs, carbon fiber tube. 3> IP44, stainless steel+aluminum alloy body. 4> Control type: electric remote control 5> Carton size: 79*79*37cm 6> Volt/freq. (V/Hz):220-240V,50/60Hz 7> With 3.3M wire + 0.5M iron chain.  | 1> 2 heating power options: 600/1500W. 2> Heating element: 2pcs. carbon fiber tube. 3> IP44, stainless steel+aluminum alloy body. 4> Control type: electric remote control 5> Carton size: 79*79*37cm 6> Volt/freq. (V/Hz): 100-120V,50/60Hz 7> With 3.3M wire + 0.5M iron chain. | 130PCS      | 290PCS      |