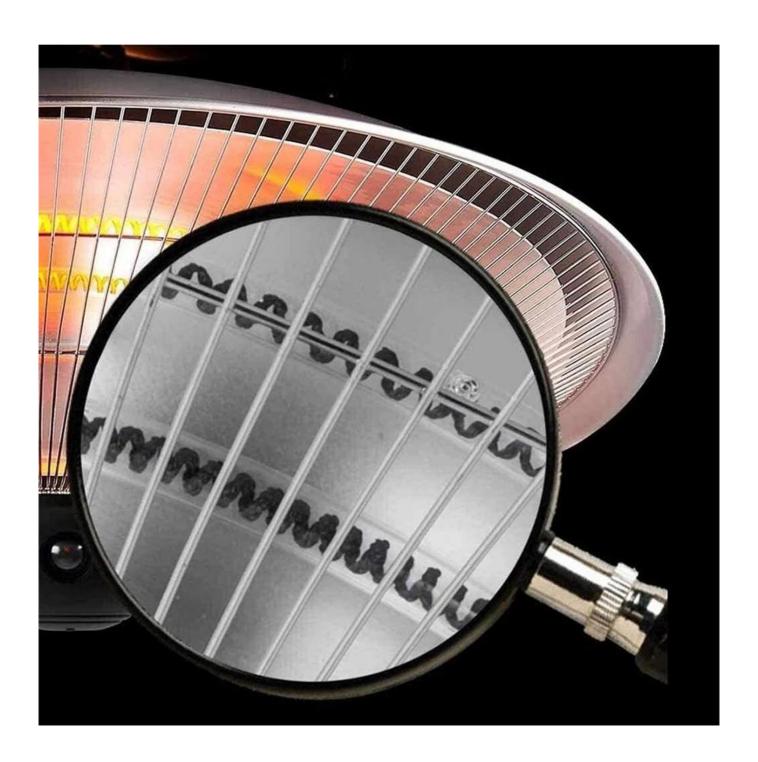

## **Specification:**

Brand Name
Model Number
Product Name
Diameter of cover
Electric Heater Type
Wire length

Heating Elements

Newplanet
NP -1500W
Ceiling Heater
42cm
100/120V / 220-240v
2M with 0.5M Chain (Iron)
Halogen heat filaments

| Picture | Power (W) | Weight (kg) | Dimensions(cm) | 220v Descriptions                                                                                                                                                                                                                                                                  | 110v Descriptions                                                                                                                                                                                                                                                                 | 20GP<br>QTY | 40HQ<br>QTY |
|---------|-----------|-------------|----------------|------------------------------------------------------------------------------------------------------------------------------------------------------------------------------------------------------------------------------------------------------------------------------------|-----------------------------------------------------------------------------------------------------------------------------------------------------------------------------------------------------------------------------------------------------------------------------------|-------------|-------------|
| R       | 1500      | 2.3/3       | Dia.42cm       | 1> 2 heating power options: 750/1500W 2> Heating element: 1pc, Halogen tube. 3> IP23, iron material. 4> Control type: Mechanial manual control. 5> Carton size: 45*45*36.5cm 6> Volt/freq. (V/Hz):220-240V,50/60Hz. 7> With 2M wire + 0.5M iron chain.                             | 1> 1 heating power options:1500W. 2> Heating element: 1pc, Halogen tube. 3> IP23 , iron material. 4> Control type: Mechanial manual control. 5> Carton size: 45*45*36.5cm 6> Volt/freq. (V/Hz):100-120V,50/60Hz. 7> With 2M wire + 0.5M iron chain.                               | 378PCS      | 918PCS      |
|         | 2200      | 3.5/5.7     | Dia.58.5cm     | 1> 2 heating power options:1200/2200W. 2> Heating element: 2pcs, carbon fiber tube. 3> IP44, stainless steel+aluminum alloy body. 4> Control type: electric remote control. 5> Carton size: 63*63*39cm 6> Volt/freq. (V/Hz):220-240V,50/60Hz. 7> With 3.3M wire + 0.5M iron chain. | 1> 2 heating power options: 600/1500W. 2> Heating element: 2pcs,carbon fiber tube. 3> IP44, stainless steel+aluminum alloy body. 4> Control type: electric remote control 5> Carton size: 63*63*39cm 6> Volt/freq. (V/Hz):100-120V,50/60Hz 7> With 3.3M wire + 0.5M iron chain.   | 183PCS      | 436PCS      |
|         | 2500      | 3.5/5.7     | Dia.58.5cm     | 1> 2 heating power options: 1200/2500W. 2> Heating element: 2pcs,carbon fiber tube. 3> IP44, stainless steel+aluminum alloy body. 4> Control type: electric remote control 5> Carton size: 63*63*39cm 6> Volt/freq. (V/Hz):220-240V,50/60Hz 7> With 3.3M wire + 0.5M iron chain.   |                                                                                                                                                                                                                                                                                   | 183PCS      | 436PCS      |
|         | 2500      | 4/7.5       | Dia.74cm       | 1> 2 heating power options: 1200/2500W. 2> Heating element: 2pcs, carbon fiber tube. 3> IP44, stainless steel+aluminum alloy body. 4> Control type: electric remote control 5> Carton size: 79*79*37cm 6> Volt/freq. (V/Hz):220-240V,50/60Hz 7> With 3.3M wire + 0.5M iron chain.  | 1> 2 heating power options: 600/1500W. 2> Heating element: 2pcs. carbon fiber tube. 3> IP44, stainless steel+aluminum alloy body. 4> Control type: electric remote control 5> Carton size: 79*79*37cm 6> Volt/freq. (V/Hz): 100-120V,50/60Hz 7> With 3.3M wire + 0.5M iron chain. | 130PCS      | 290PCS      |