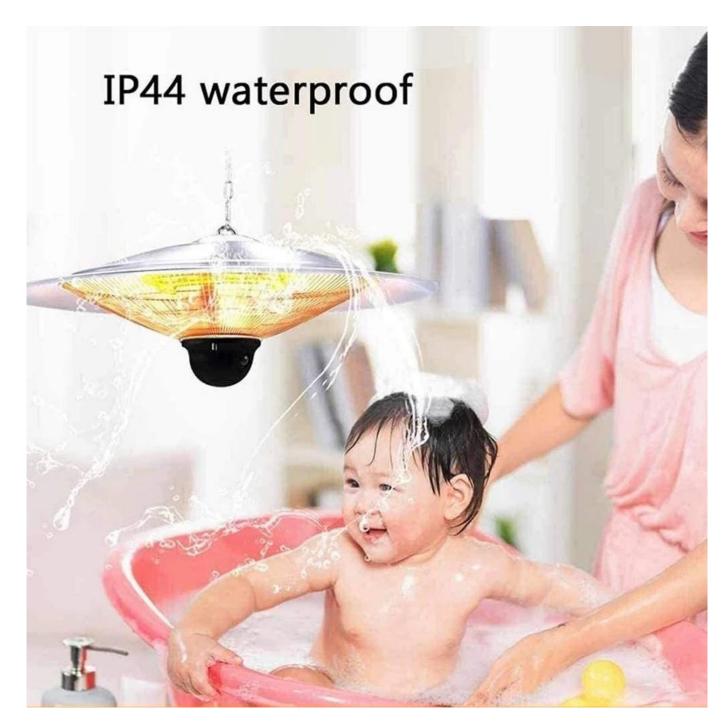

| Picture | Power (W) | Weight (kg) | Dimensions(cm) | 220v Descriptions                                                                                                                                                                                                                                                                  | 110v Descriptions                                                                                                                                                                                                                                                                 | 20GP<br>QTY | 40HQ<br>QTY |
|---------|-----------|-------------|----------------|------------------------------------------------------------------------------------------------------------------------------------------------------------------------------------------------------------------------------------------------------------------------------------|-----------------------------------------------------------------------------------------------------------------------------------------------------------------------------------------------------------------------------------------------------------------------------------|-------------|-------------|
| R       | 1500      | 2.3/3       | Dia.42cm       | 1> 2 heating power options: 750/1500W 2> Heating element: 1pc, Halogen tube. 3> IP23, iron material. 4> Control type: Mechanial manual control. 5> Carton size: 45*45*36.5cm 6> Volt/freq. (V/Hz):220-240V,50/60Hz. 7> With 2M wire + 0.5M iron chain.                             | 1> 1 heating power options:1500W. 2> Heating element: 1pc, Halogen tube. 3> IP23 , iron material. 4> Control type: Mechanial manual control. 5> Carton size: 45*45*36.5cm 6> Volt/freq. (V/Hz):100-120V,50/60Hz. 7> With 2M wire + 0.5M iron chain.                               | 378PCS      | 918PCS      |
|         | 2200      | 3.5/5.7     | Dia.58.5cm     | 1> 2 heating power options:1200/2200W. 2> Heating element: 2pcs, carbon fiber tube. 3> IP44, stainless steel+aluminum alloy body. 4> Control type: electric remote control. 5> Carton size: 63*63*39cm 6> Volt/freq. (V/Hz):220-240V,50/60Hz. 7> With 3.3M wire + 0.5M iron chain. | 1> 2 heating power options: 600/1500W. 2> Heating element: 2pcs,carbon fiber tube. 3> IP44, stainless steel+aluminum alloy body. 4> Control type: electric remote control 5> Carton size: 63*63*39cm 6> Volt/freq. (V/Hz):100-120V,50/60Hz 7> With 3.3M wire + 0.5M iron chain.   | 183PCS      | 436PCS      |
|         | 2500      | 3.5/5.7     | Dia.58.5cm     | 1> 2 heating power options: 1200/2500W. 2> Heating element: 2pcs,carbon fiber tube. 3> IP44, stainless steel+aluminum alloy body. 4> Control type: electric remote control 5> Carton size: 63*63*39cm 6> Volt/freq. (V/Hz):220-240V,50/60Hz 7> With 3.3M wire + 0.5M iron chain.   |                                                                                                                                                                                                                                                                                   | 183PCS      | 436PCS      |
|         | 2500      | 4/7.5       | Dia.74cm       | 1> 2 heating power options: 1200/2500W. 2> Heating element: 2pcs, carbon fiber tube. 3> IP44, stainless steel+aluminum alloy body. 4> Control type: electric remote control 5> Carton size: 79*79*37cm 6> Volt/freq. (V/Hz):220-240V,50/60Hz 7> With 3.3M wire + 0.5M iron chain.  | 1> 2 heating power options: 600/1500W. 2> Heating element: 2pcs. carbon fiber tube. 3> IP44, stainless steel+aluminum alloy body. 4> Control type: electric remote control 5> Carton size: 79*79*37cm 6> Volt/freq. (V/Hz): 100-120V,50/60Hz 7> With 3.3M wire + 0.5M iron chain. | 130PCS      | 290PCS      |