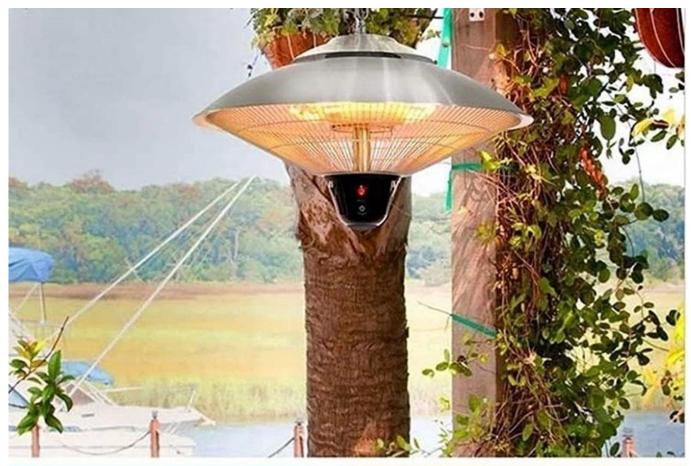

Warranty 1 Year Specification 1500W

Application Outdoor, Hotel, Commercial, Household

Power Source Electric

Heating Element Halogen IR Lamp

Installation Ceiling, Wall Mounted

Function Manual operation

Infrared Heater Type ceiling Heater

## **Specification:**

Brand Name
Model Number
Product Name
Diameter of cover
Electric Heater Type
Wire length

Heating Elements

Newplanet
NP -1500W
Ceiling Heater
42cm
100/120V / 220-240v
2M with 0.5M Chain (Iron)
Halogen heat filaments