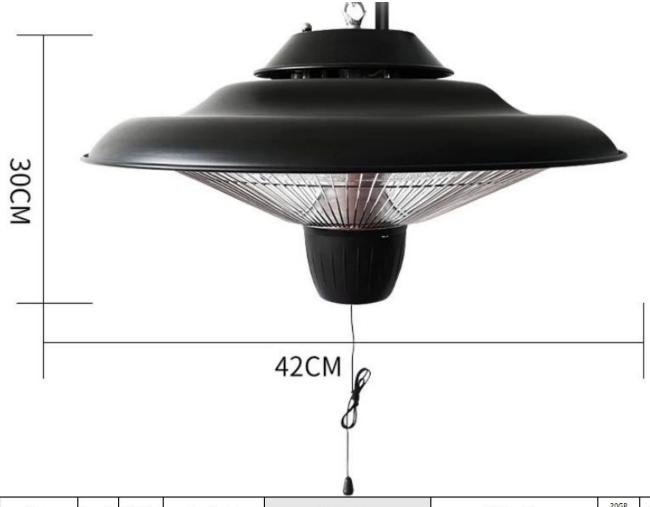

## **Specification:**

Brand Name
Model Number
Product Name
Diameter of cover
Electric Heater Type
Wire length

Heating Elements

Newplanet
NP -1500W
Ceiling Heater
42cm
100/120V / 220-240v
2M with 0.5M Chain (Iron)
Halogen heat filaments

| Picture | Power (W) | Weight (kg) | Dimensions(cm) | 220v Descriptions                                                                                                                                                                                                                                                                  | 110v Descriptions                                                                                                                                                                                                                                                                 | 20GP<br>QTY | 40HQ<br>QTY |
|---------|-----------|-------------|----------------|------------------------------------------------------------------------------------------------------------------------------------------------------------------------------------------------------------------------------------------------------------------------------------|-----------------------------------------------------------------------------------------------------------------------------------------------------------------------------------------------------------------------------------------------------------------------------------|-------------|-------------|
| R       | 1500      | 2.3/3       | Dia.42cm       | 1> 2 heating power options: 750/1500W 2> Heating element: 1pc, Halogen tube. 3> IP23, iron material. 4> Control type: Mechanial manual control. 5> Carton size: 45*45*36.5cm 6> Volt/freq. (V/Hz):220-240V,50/60Hz. 7> With 2M wire + 0.5M iron chain.                             | 1> 1 heating power options:1500W. 2> Heating element: 1pc, Halogen tube. 3> IP23 , iron material. 4> Control type: Mechanial manual control. 5> Carton size: 45*45*36.5cm 6> Volt/freq. (V/Hz):100-120V,50/60Hz. 7> With 2M wire + 0.5M iron chain.                               | 378PCS      | 918PCS      |
|         | 2200      | 3.5/5.7     | Dia.58.5cm     | 1> 2 heating power options:1200/2200W. 2> Heating element: 2pcs, carbon fiber tube. 3> IP44, stainless steel+aluminum alloy body. 4> Control type: electric remote control. 5> Carton size: 63*63*39cm 6> Volt/freq. (V/Hz):220-240V,50/60Hz. 7> With 3.3M wire + 0.5M iron chain. | 1> 2 heating power options: 600/1500W. 2> Heating element: 2pcs,carbon fiber tube. 3> IP44, stainless steel+aluminum alloy body. 4> Control type: electric remote control 5> Carton size: 63*63*39cm 6> Volt/freq. (V/Hz):100-120V,50/60Hz 7> With 3.3M wire + 0.5M iron chain.   | 183PCS      | 436PCS      |
|         | 2500      | 3.5/5.7     | Dia.58.5cm     | 1> 2 heating power options: 1200/2500W. 2> Heating element: 2pcs,carbon fiber tube. 3> IP44, stainless steel+aluminum alloy body. 4> Control type: electric remote control 5> Carton size: 63*63*39cm 6> Volt/freq. (V/Hz):220-240V,50/60Hz 7> With 3.3M wire + 0.5M iron chain.   |                                                                                                                                                                                                                                                                                   | 183PCS      | 436PCS      |
|         | 2500      | 4/7.5       | Dia.74cm       | 1> 2 heating power options: 1200/2500W. 2> Heating element: 2pcs, carbon fiber tube. 3> IP44, stainless steel+aluminum alloy body. 4> Control type: electric remote control 5> Carton size: 79*79*37cm 6> Volt/freq. (V/Hz):220-240V,50/60Hz 7> With 3.3M wire + 0.5M iron chain.  | 1> 2 heating power options: 600/1500W. 2> Heating element: 2pcs. carbon fiber tube. 3> IP44, stainless steel+aluminum alloy body. 4> Control type: electric remote control 5> Carton size: 79*79*37cm 6> Volt/freq. (V/Hz): 100-120V,50/60Hz 7> With 3.3M wire + 0.5M iron chain. | 130PCS      | 290PCS      |