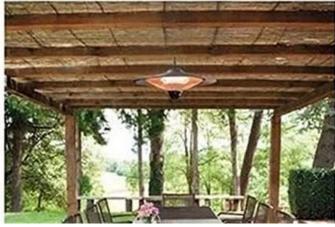

Warranty 1 Year Specification 1500W

Application Outdoor, Hotel, Commercial, Household

Power Source Electric

Heating Element Halogen IR Lamp

Installation Ceiling, Wall Mounted

Function Manual operation

Infrared Heater Type ceiling Heater

## **Specification:**

Brand Name
Model Number
Product Name
Diameter of cover
Electric Heater Type
Wire length

Heating Elements

Newplanet
NP -1500W
Ceiling Heater
42cm
100/120V / 220-240v
2M with 0.5M Chain (Iron)
Halogen heat filaments