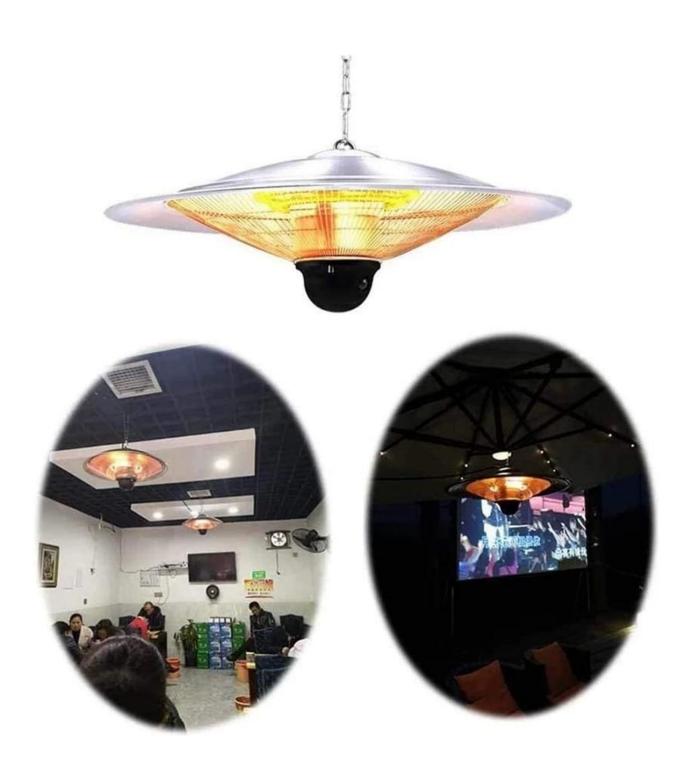

## **Specification:**

Brand Name
Model Number
Product Name
Diameter of cover
Electric Heater Type
Wire length

Heating Elements

Newplanet
NP -1500W
Ceiling Heater
42cm
100/120V / 220-240v
2M with 0.5M Chain (Iron)
Halogen heat filaments

| Picture | Power (W) | Weight (kg) | Dimensions(cm) | 220v Descriptions                                                                                                                                                                                                                                                                  | 110v Descriptions                                                                                                                                                                                                                                                                 | 20GP<br>QTY | 40HQ<br>QTY |
|---------|-----------|-------------|----------------|------------------------------------------------------------------------------------------------------------------------------------------------------------------------------------------------------------------------------------------------------------------------------------|-----------------------------------------------------------------------------------------------------------------------------------------------------------------------------------------------------------------------------------------------------------------------------------|-------------|-------------|
| R       | 1500      | 2.3/3       | Dia.42cm       | 1> 2 heating power options: 750/1500W 2> Heating element: 1pc, Halogen tube. 3> IP23, iron material. 4> Control type: Mechanial manual control. 5> Carton size: 45*45*36.5cm 6> Volt/freq. (V/Hz):220-240V,50/60Hz. 7> With 2M wire + 0.5M iron chain.                             | 1> 1 heating power options:1500W. 2> Heating element: 1pc, Halogen tube. 3> IP23 , iron material. 4> Control type: Mechanial manual control. 5> Carton size: 45*45*36.5cm 6> Volt/freq. (V/Hz):100-120V,50/60Hz. 7> With 2M wire + 0.5M iron chain.                               | 378PCS      | 918PCS      |
|         | 2200      | 3.5/5.7     | Dia.58.5cm     | 1> 2 heating power options:1200/2200W. 2> Heating element: 2pcs, carbon fiber tube. 3> IP44, stainless steel+aluminum alloy body. 4> Control type: electric remote control. 5> Carton size: 63*63*39cm 6> Volt/freq. (V/Hz):220-240V,50/60Hz. 7> With 3.3M wire + 0.5M iron chain. | 1> 2 heating power options: 600/1500W. 2> Heating element: 2pcs,carbon fiber tube. 3> IP44, stainless steel+aluminum alloy body. 4> Control type: electric remote control 5> Carton size: 63*63*39cm 6> Volt/freq. (V/Hz):100-120V,50/60Hz 7> With 3.3M wire + 0.5M iron chain.   | 183PCS      | 436PCS      |
|         | 2500      | 3.5/5.7     | Dia.58.5cm     | 1> 2 heating power options: 1200/2500W. 2> Heating element: 2pcs,carbon fiber tube. 3> IP44, stainless steel+aluminum alloy body. 4> Control type: electric remote control 5> Carton size: 63*63*39cm 6> Volt/freq. (V/Hz):220-240V,50/60Hz 7> With 3.3M wire + 0.5M iron chain.   |                                                                                                                                                                                                                                                                                   | 183PCS      | 436PCS      |
|         | 2500      | 4/7.5       | Dia.74cm       | 1> 2 heating power options: 1200/2500W. 2> Heating element: 2pcs, carbon fiber tube. 3> IP44, stainless steel+aluminum alloy body. 4> Control type: electric remote control 5> Carton size: 79*79*37cm 6> Volt/freq. (V/Hz):220-240V,50/60Hz 7> With 3.3M wire + 0.5M iron chain.  | 1> 2 heating power options: 600/1500W. 2> Heating element: 2pcs. carbon fiber tube. 3> IP44, stainless steel+aluminum alloy body. 4> Control type: electric remote control 5> Carton size: 79*79*37cm 6> Volt/freq. (V/Hz): 100-120V,50/60Hz 7> With 3.3M wire + 0.5M iron chain. | 130PCS      | 290PCS      |