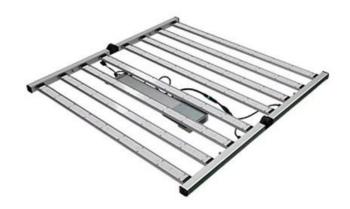

## High Quality 800W 1000W Commercial Smart Micro-green Sunlight Led Veg Industrial Foldable <u>LED Plant Grow Light</u>

## Parameter Details:

| Product | Power          | Current | LED quantity | Voltage                 | Product Size   |
|---------|----------------|---------|--------------|-------------------------|----------------|
|         | 800W/<br>1000W | 150mA   | 3600pcs/0.5W | AC100-277V /<br>50-60Hz | 1100*1110*80mm |

## **Picture Show:**





**LED GROW LIGHT** 



















## **HANGING DISTANCE**

Meet the requirements of plants in every stage



**Note**: Please refer to above hanging distance when environment temperature is below 86°F (30°C). If the environment temperature is higher than 86°F (30°C), the hanging distance needs to be higher.