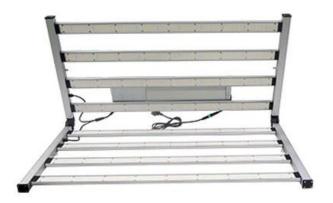

## High Quality 800W 1000W Commercial Smart Micro-green Sunlight Led Veg Industrial Foldable <u>LED Plant Grow Light</u>

## Parameter Details:

| Product | Power          | Current | LED quantity | Voltage                 | Product Size   |
|---------|----------------|---------|--------------|-------------------------|----------------|
|         | 800W/<br>1000W | 150mA   | 3600pcs/0.5W | AC100-277V /<br>50-60Hz | 1100*1110*80mm |

## **Picture Show:**





**LED GROW LIGHT** 



















## **HANGING DISTANCE**

Meet the requirements of plants in every stage



**Note**: Please refer to above hanging distance when environment temperature is below 86°F (30°C). If the environment temperature is higher than 86°F (30°C), the hanging distance needs to be higher.