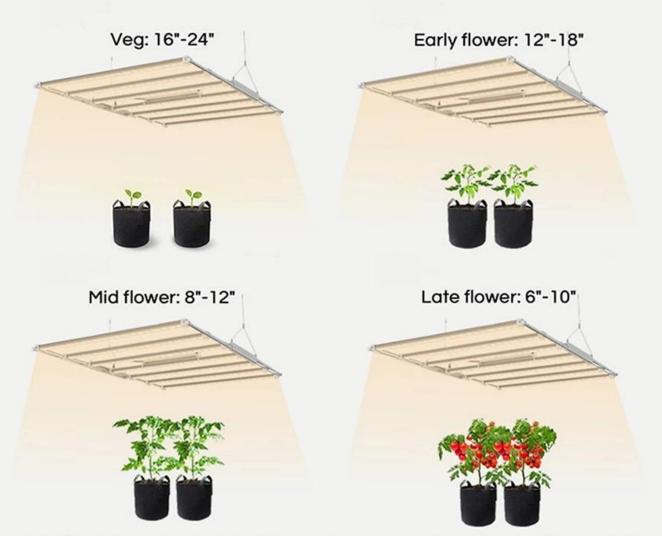

## **HANGING DISTANCE**

Meet the requirements of plants in every stage

**Note**: Please refer to above hanging distance when environment temperature is below 86°F (30°C). If the environment temperature is higher than 86°F (30°C), the hanging distance needs to be higher.