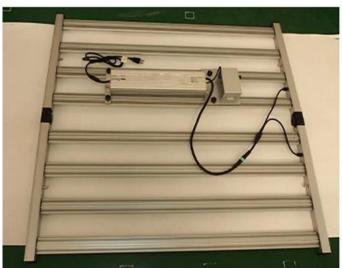

## High Quality 800W 1000W Commercial Smart Micro-green Sunlight Led Veg Industrial Foldable <u>LED Plant Grow Light</u>

## Parameter Details:

| Product | Power          | Current | LED quantity | Voltage                 | Product Size   |
|---------|----------------|---------|--------------|-------------------------|----------------|
|         | 800W/<br>1000W | 150mA   | 3600pcs/0.5W | AC100-277V /<br>50-60Hz | 1100*1110*80mm |

## **Picture Show:**





**LED GROW LIGHT** 



















## **HANGING DISTANCE**

Meet the requirements of plants in every stage



**Note**: Please refer to above hanging distance when environment temperature is below 86°F (30°C). If the environment temperature is higher than 86°F (30°C), the hanging distance needs to be higher.