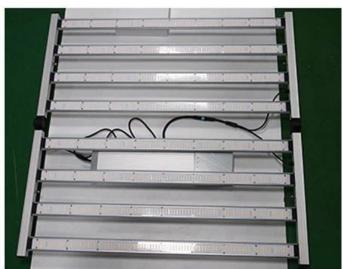

## High Quality 800W 1000W Commercial Smart Micro-green Sunlight Led Veg Industrial Foldable <u>LED Plant Grow Light</u>

## Parameter Details:

| Product | Power          | Current | LED quantity | Voltage                 | Product Size   |
|---------|----------------|---------|--------------|-------------------------|----------------|
|         | 800W/<br>1000W | 150mA   | 3600pcs/0.5W | AC100-277V /<br>50-60Hz | 1100*1110*80mm |

## **Picture Show:**





**LED GROW LIGHT** 



















## **HANGING DISTANCE**

Meet the requirements of plants in every stage



**Note**: Please refer to above hanging distance when environment temperature is below 86°F (30°C). If the environment temperature is higher than 86°F (30°C), the hanging distance needs to be higher.