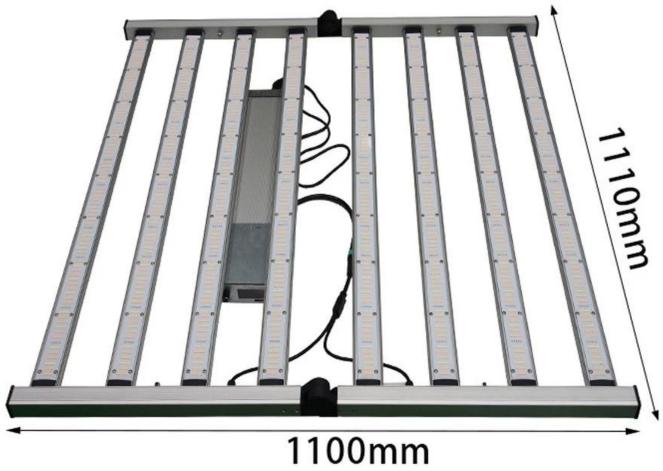

## Parameter Details:

| Product | Power          | Current | LED quantity | Voltage                 | Product Size   |
|---------|----------------|---------|--------------|-------------------------|----------------|
|         | 800W/<br>1000W | 150mA   | 3600pcs/0.5W | AC100-277V /<br>50-60Hz | 1100*1110*80mm |