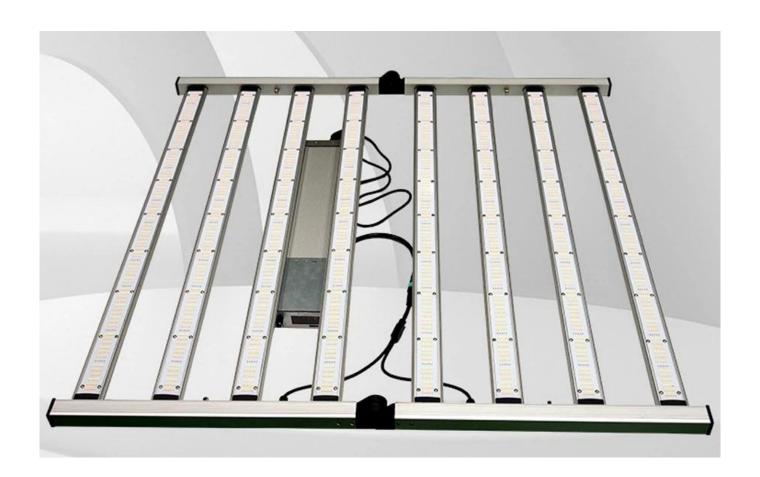

## High Quality 800W 1000W Commercial Smart Micro-green Sunlight Led Veg Industrial Foldable <u>LED Plant Grow Light</u>

## Parameter Details:

| Product | Power          | Current | LED quantity | Voltage                 | Product Size   |
|---------|----------------|---------|--------------|-------------------------|----------------|
|         | 800W/<br>1000W | 150mA   | 3600pcs/0.5W | AC100-277V /<br>50-60Hz | 1100*1110*80mm |

## **Picture Show:**





**LED GROW LIGHT** 



















## **HANGING DISTANCE**

Meet the requirements of plants in every stage



**Note**: Please refer to above hanging distance when environment temperature is below 86°F (30°C). If the environment temperature is higher than 86°F (30°C), the hanging distance needs to be higher.