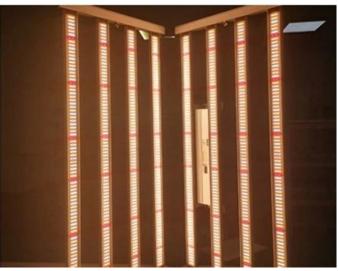

## High Quality 800W 1000W Commercial Smart Micro-green Sunlight Led Veg Industrial Foldable <u>LED Plant Grow Light</u>

## Parameter Details:

| Product | Power          | Current | LED quantity | Voltage                 | Product Size   |
|---------|----------------|---------|--------------|-------------------------|----------------|
|         | 800W/<br>1000W | 150mA   | 3600pcs/0.5W | AC100-277V /<br>50-60Hz | 1100*1110*80mm |

## **Picture Show:**





**LED GROW LIGHT** 



















## **HANGING DISTANCE**

Meet the requirements of plants in every stage



**Note**: Please refer to above hanging distance when environment temperature is below 86°F (30°C). If the environment temperature is higher than 86°F (30°C), the hanging distance needs to be higher.