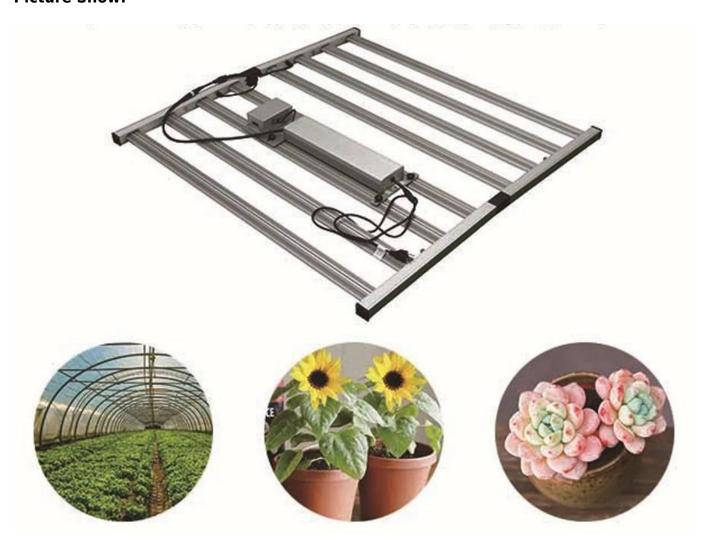

## High Quality 800W 1000W Commercial Smart Micro-green Sunlight Led Veg Industrial Foldable <u>LED Plant Grow Light</u>

## Parameter Details:

| Product | Power          | Current | LED quantity | Voltage                 | Product Size   |
|---------|----------------|---------|--------------|-------------------------|----------------|
|         | 800W/<br>1000W | 150mA   | 3600pcs/0.5W | AC100-277V /<br>50-60Hz | 1100*1110*80mm |

## **Picture Show:**





**LED GROW LIGHT** 



















## **HANGING DISTANCE**

Meet the requirements of plants in every stage



**Note**: Please refer to above hanging distance when environment temperature is below 86°F (30°C). If the environment temperature is higher than 86°F (30°C), the hanging distance needs to be higher.