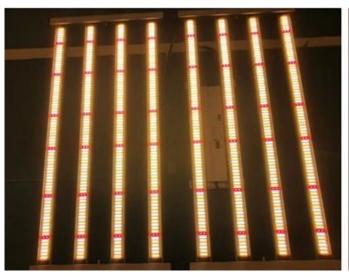

## High Quality 800W 1000W Commercial Smart Micro-green Sunlight Led Veg Industrial Foldable <u>LED Plant Grow Light</u>

## Parameter Details:

| Product | Power          | Current | LED quantity | Voltage                 | Product Size   |
|---------|----------------|---------|--------------|-------------------------|----------------|
|         | 800W/<br>1000W | 150mA   | 3600pcs/0.5W | AC100-277V /<br>50-60Hz | 1100*1110*80mm |

## **Picture Show:**





**LED GROW LIGHT** 



















## **HANGING DISTANCE**

Meet the requirements of plants in every stage



**Note**: Please refer to above hanging distance when environment temperature is below 86°F (30°C). If the environment temperature is higher than 86°F (30°C), the hanging distance needs to be higher.