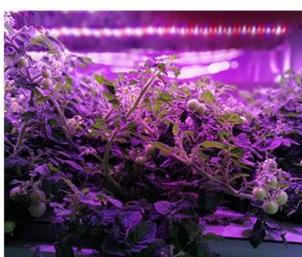

## High Quality 800W 1000W Commercial Smart Micro-green Sunlight Led Veg Industrial Foldable <u>LED Plant Grow Light</u>

## Parameter Details:

| Product | Power          | Current | LED quantity | Voltage                 | Product Size   |
|---------|----------------|---------|--------------|-------------------------|----------------|
|         | 800W/<br>1000W | 150mA   | 3600pcs/0.5W | AC100-277V /<br>50-60Hz | 1100*1110*80mm |

## **Picture Show:**





**LED GROW LIGHT** 



















## **HANGING DISTANCE**

Meet the requirements of plants in every stage



**Note**: Please refer to above hanging distance when environment temperature is below 86°F (30°C). If the environment temperature is higher than 86°F (30°C), the hanging distance needs to be higher.