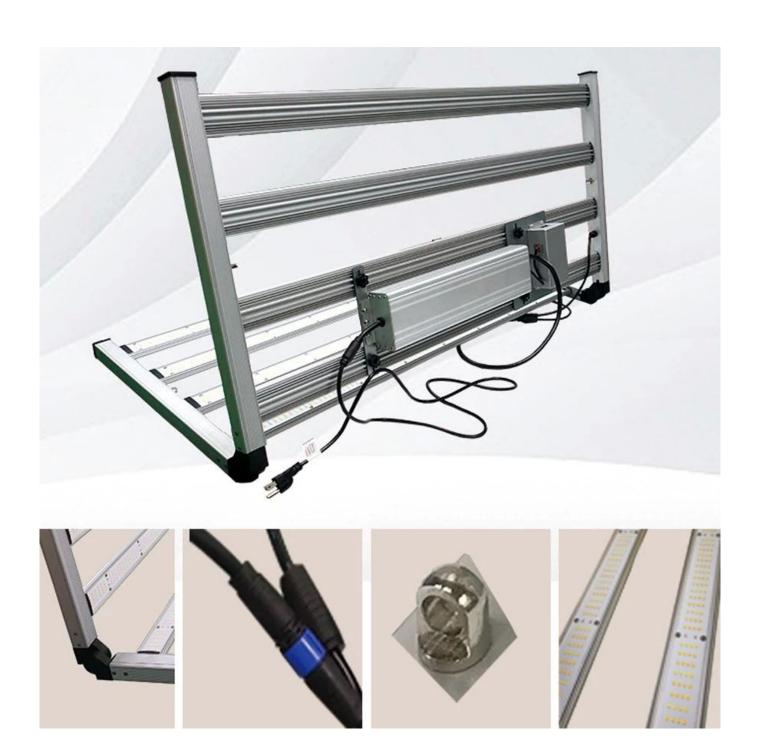

## High Quality 800W 1000W Commercial Smart Micro-green Sunlight Led Veg Industrial Foldable <u>LED Plant Grow Light</u>

## Parameter Details:

| Product | Power          | Current | LED quantity | Voltage                 | Product Size   |
|---------|----------------|---------|--------------|-------------------------|----------------|
|         | 800W/<br>1000W | 150mA   | 3600pcs/0.5W | AC100-277V /<br>50-60Hz | 1100*1110*80mm |

## **Picture Show:**





**LED GROW LIGHT** 



















## **HANGING DISTANCE**

Meet the requirements of plants in every stage



**Note**: Please refer to above hanging distance when environment temperature is below 86°F (30°C). If the environment temperature is higher than 86°F (30°C), the hanging distance needs to be higher.