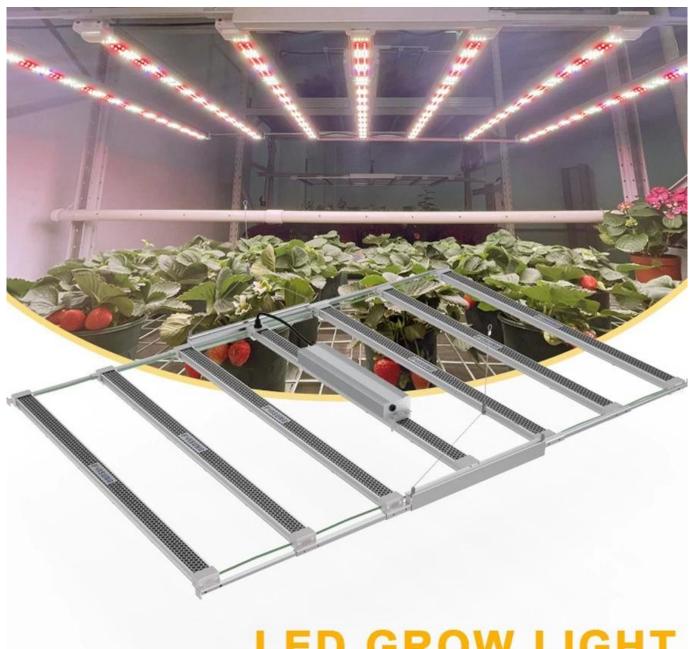

## High Quality 800W 1000W Commercial Smart Micro-green Sunlight Led Veg Industrial Foldable <u>LED Plant Grow Light</u>

## Parameter Details:

| Product | Power          | Current | LED quantity | Voltage                 | Product Size   |
|---------|----------------|---------|--------------|-------------------------|----------------|
|         | 800W/<br>1000W | 150mA   | 3600pcs/0.5W | AC100-277V /<br>50-60Hz | 1100*1110*80mm |

## **Picture Show:**





**LED GROW LIGHT** 



















## **HANGING DISTANCE**

Meet the requirements of plants in every stage



**Note**: Please refer to above hanging distance when environment temperature is below 86°F (30°C). If the environment temperature is higher than 86°F (30°C), the hanging distance needs to be higher.