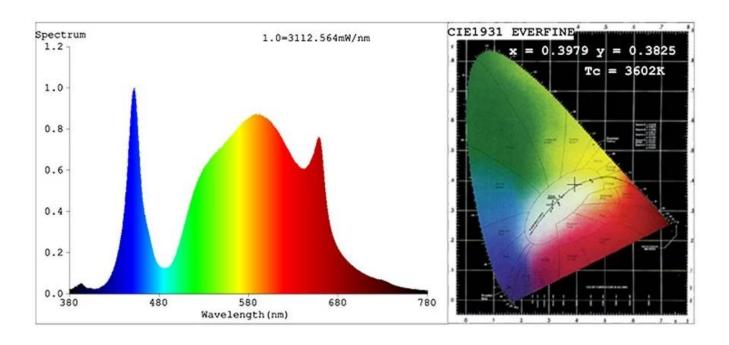

## Parameter Details:

| Product | Power          | Current | LED quantity | Voltage                 | Product Size   |
|---------|----------------|---------|--------------|-------------------------|----------------|
|         | 800W/<br>1000W | 150mA   | 3600pcs/0.5W | AC100-277V /<br>50-60Hz | 1100*1110*80mm |