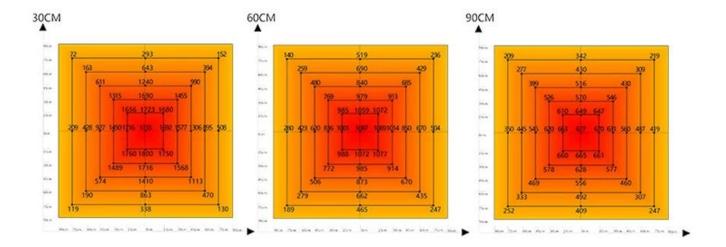

## **HANGING DISTANCE**

Meet the requirements of plants in every stage

**Note**: Please refer to above hanging distance when environment temperature is below 86°F (30°C). If the environment temperature is higher than 86°F (30°C), the hanging distance needs to be higher.