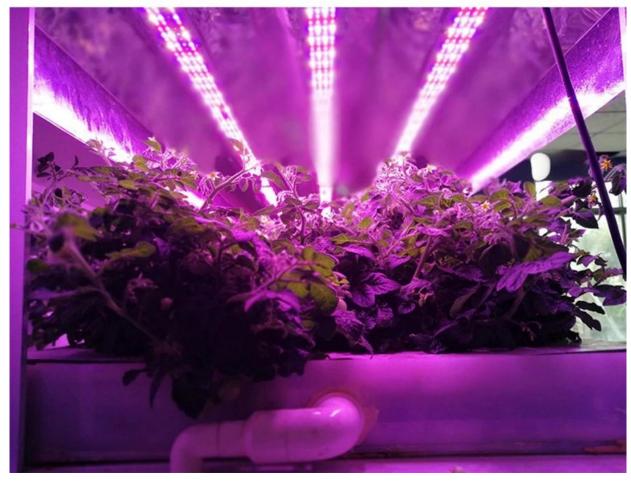

## High Quality 800W 1000W Commercial Smart Micro-green Sunlight Led Veg Industrial Foldable <u>LED Plant Grow Light</u>

## Parameter Details:

| Product | Power          | Current | LED quantity | Voltage                 | Product Size   |
|---------|----------------|---------|--------------|-------------------------|----------------|
|         | 800W/<br>1000W | 150mA   | 3600pcs/0.5W | AC100-277V /<br>50-60Hz | 1100*1110*80mm |

## **Picture Show:**





**LED GROW LIGHT** 



















## **HANGING DISTANCE**

Meet the requirements of plants in every stage



**Note**: Please refer to above hanging distance when environment temperature is below 86°F (30°C). If the environment temperature is higher than 86°F (30°C), the hanging distance needs to be higher.