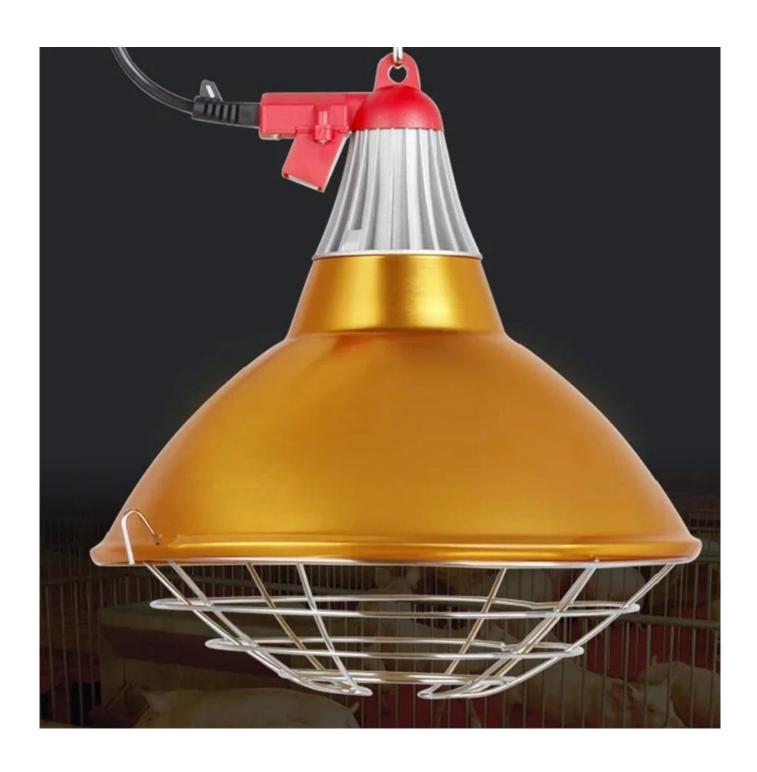

Heating Lamp Reflector for Chicks Pig Breeding Pet Animals Heating Lampshade Infrared Chicken Light Infrared Heating Lamp

## **Loading and Unloading Net**

For Anti - hot Safety for all animals.