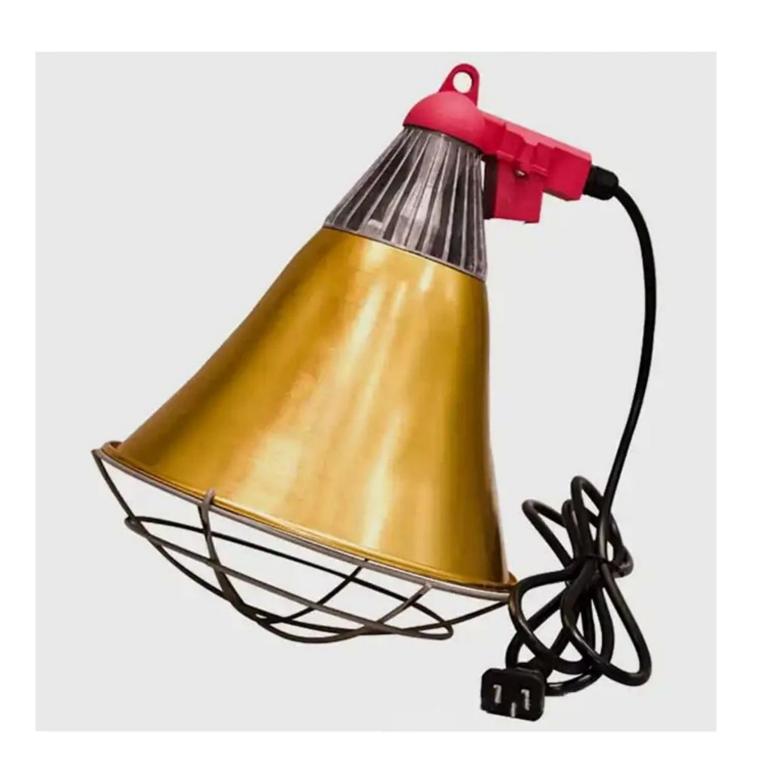

Heating Lamp Reflector for Chicks Pig Breeding Pet Animals Heating Lampshade Infrared Chicken Light Infrared Heating Lamp

## **Heat reflector for Energy Saving**

## **Heating 30%Fast 35% Energy Saving**

| Features                   | High reflector rate . energy saving                           |
|----------------------------|---------------------------------------------------------------|
| Lamp shade                 | Cycled Mould Curved Parabolic                                 |
| Fixture screw              | kits packing together                                         |
| Function                   | IR heater lamp Heat bulbs reflectores for pets. animals using |
| Lighting solutions service | infrared light lamps shade reflector                          |
| Head Model                 | E27 / E26                                                     |