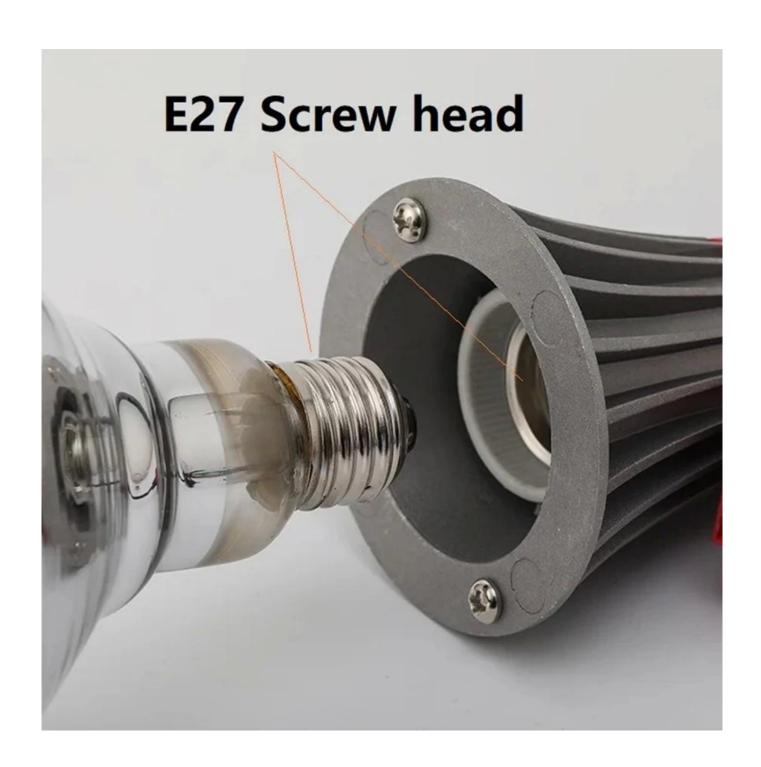

## **Heating 30%Fast 35% Energy Saving**

| Features                   | High reflector rate . energy saving                           |
|----------------------------|---------------------------------------------------------------|
| Lamp shade                 | Cycled Mould Curved Parabolic                                 |
| Fixture screw              | kits packing together                                         |
| Function                   | IR heater lamp Heat bulbs reflectores for pets. animals using |
| Lighting solutions service | infrared light lamps shade reflector                          |
| Head Model                 | E27 / E26                                                     |