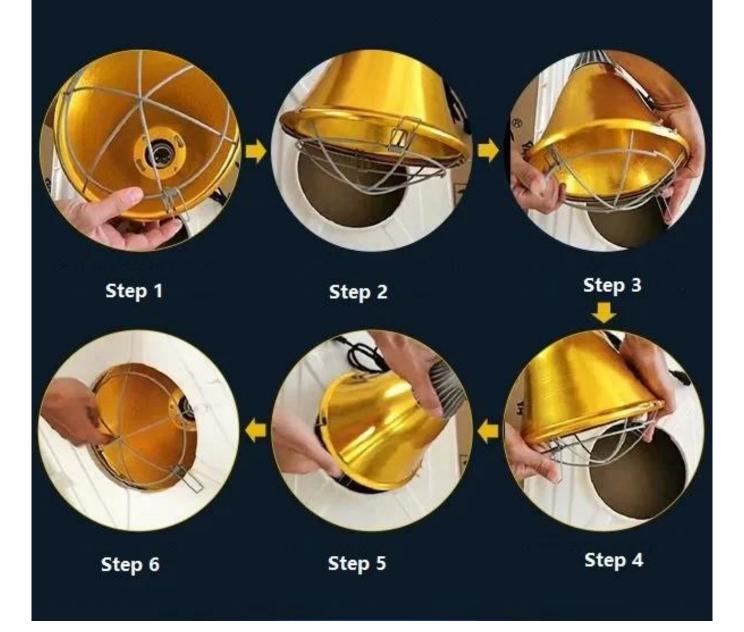

## **Heating 30%Fast 35% Energy Saving**













| Features                   | High reflector rate . energy saving                           |
|----------------------------|---------------------------------------------------------------|
| Lamp shade                 | Cycled Mould Curved Parabolic                                 |
| Fixture screw              | kits packing together                                         |
| Function                   | IR heater lamp Heat bulbs reflectores for pets. animals using |
| Lighting solutions service | infrared light lamps shade reflector                          |
| Head Model                 | E27 / E26                                                     |



## **Loading and Unloading Net**

For Anti - hot Safety for all animals.