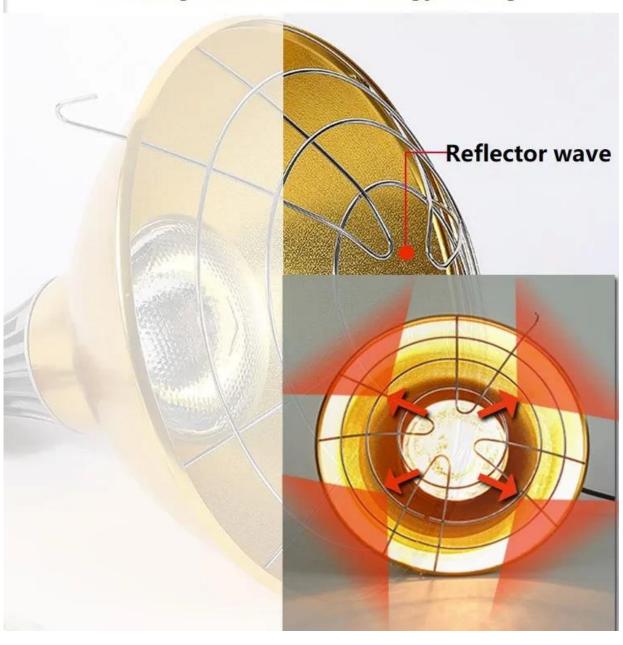

## **Heat reflector for Energy Saving**

## **Heating 30%Fast 35% Energy Saving**

| Features                   | High reflector rate . energy saving                           |
|----------------------------|---------------------------------------------------------------|
| Lamp shade                 | Cycled Mould Curved Parabolic                                 |
| Fixture screw              | kits packing together                                         |
| Function                   | IR heater lamp Heat bulbs reflectores for pets. animals using |
| Lighting solutions service | infrared light lamps shade reflector                          |
| Head Model                 | E27 / E26                                                     |