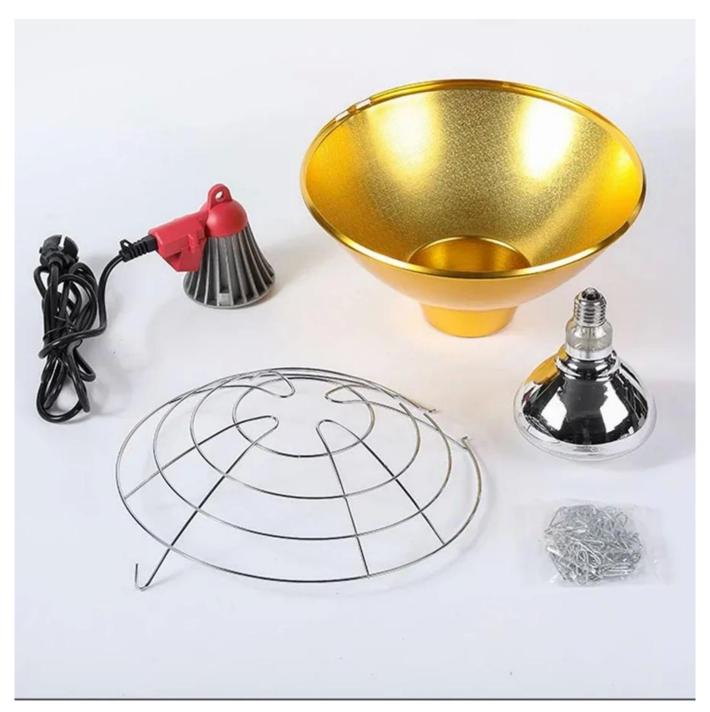

## **Heating 30%Fast 35% Energy Saving**

| Features                   | High reflector rate . energy saving                           |
|----------------------------|---------------------------------------------------------------|
| Lamp shade                 | Cycled Mould Curved Parabolic                                 |
| Fixture screw              | kits packing together                                         |
| Function                   | IR heater lamp Heat bulbs reflectores for pets. animals using |
| Lighting solutions service | infrared light lamps shade reflector                          |
| Head Model                 | E27 / E26                                                     |

## **Loading and Unloading Net**

For Anti - hot Safety for all animals.