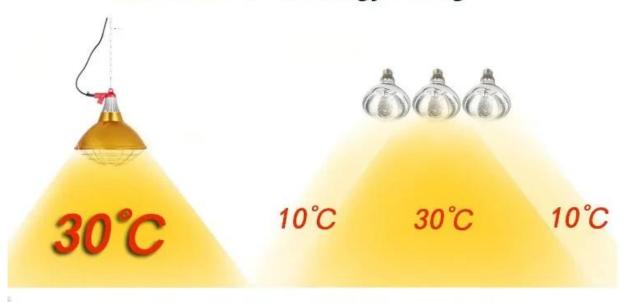

## **Heat reflector for Energy Saving**

## **Heating 30%Fast 35% Energy Saving**

| Features                   | High reflector rate . energy saving                           |
|----------------------------|---------------------------------------------------------------|
| Lamp shade                 | Cycled Mould Curved Parabolic                                 |
| Fixture screw              | kits packing together                                         |
| Function                   | IR heater lamp Heat bulbs reflectores for pets. animals using |
| Lighting solutions service | infrared light lamps shade reflector                          |
| Head Model                 | E27 / E26                                                     |