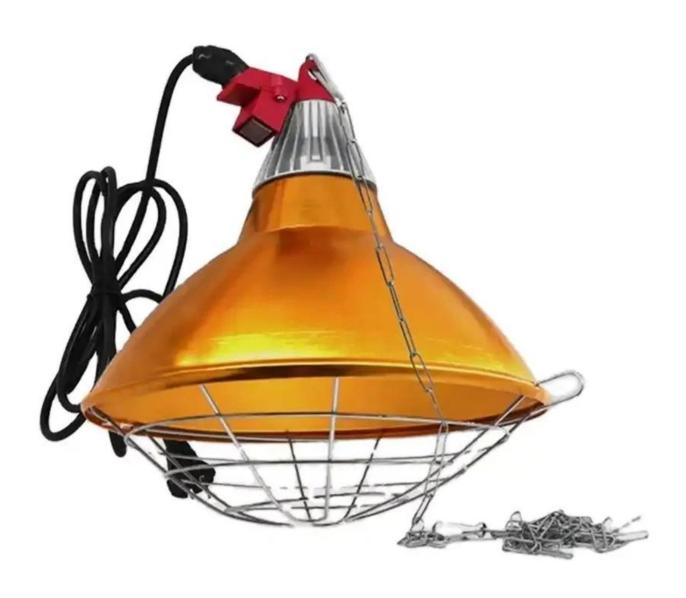

Heating Lamp Reflector for Chicks Pig Breeding Pet Animals Heating Lampshade Infrared Chicken Light Infrared Heating Lamp

## **Loading and Unloading Net**

For Anti - hot Safety for all animals.