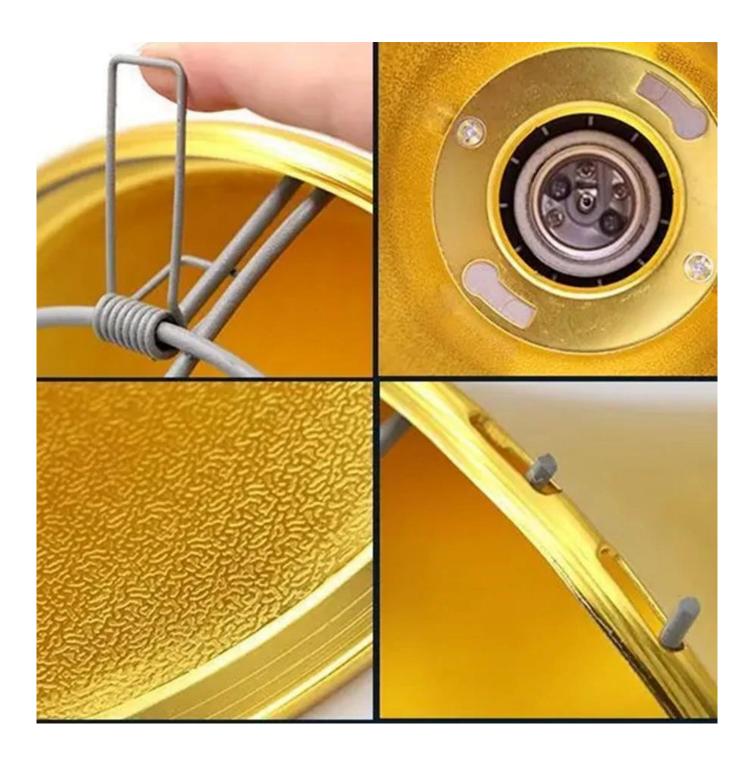

## **Heating 30%Fast 35% Energy Saving**

| Features                   | High reflector rate . energy saving                           |
|----------------------------|---------------------------------------------------------------|
| Lamp shade                 | Cycled Mould Curved Parabolic                                 |
| Fixture screw              | kits packing together                                         |
| Function                   | IR heater lamp Heat bulbs reflectores for pets. animals using |
| Lighting solutions service | infrared light lamps shade reflector                          |
| Head Model                 | E27 / E26                                                     |

## **Loading and Unloading Net**

For Anti - hot Safety for all animals.