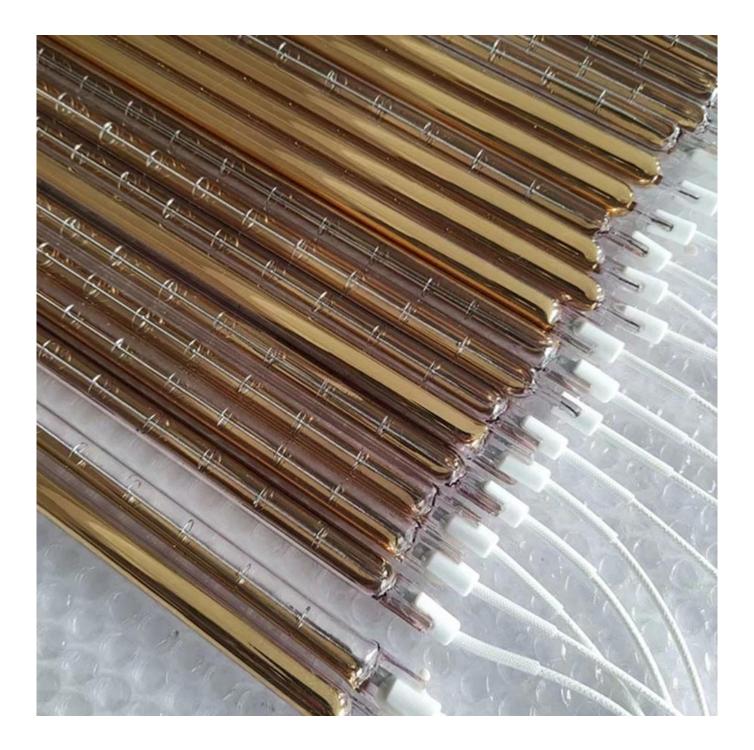

## Half Gold IR Lamp 2000w 735mm Shenzhen Infrared Ceramic Emitter For Heating Infared Infered Lamp

Power: 2KW 220V Twin Gold IR tube lamp material: High Purify quartz Total length: 735mm Head base: 10mm Reflector: Half Gold (Half White by Customize) Average lifetime: 5000H Wire connector: 500mm (Or By Customer) Suit for model: printing, electric conveyor IR heating drying Certification: ce

## **PARAMETER DETAILS:**

Reflector Average lifetime Wire connector Suit for model Certification material Color Temperature(CCT) Half Gold ( Half White by Customize ) 5000H 500mm ( Or By Customer ) printing, electric conveyor IR heating drying ce High Purify quartz red

## **Different Infrared Lamps Picture Show:**

Short wave infrared (near infrared) has the characteristics of 1-3 seconds heating and cooling time, which makes the heating process control more flexible.