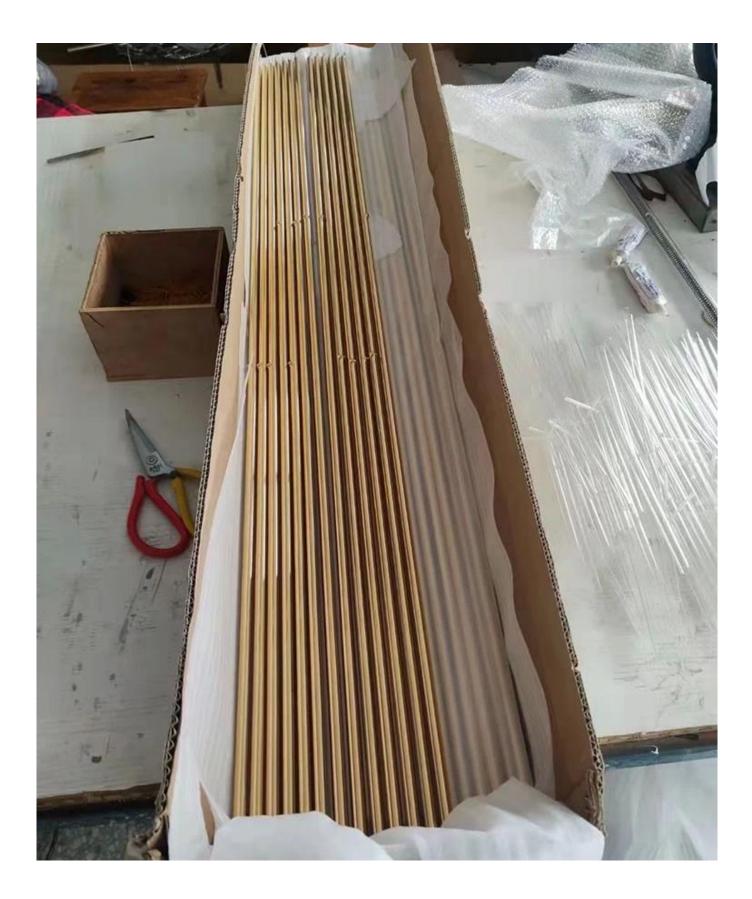

## Half Gold IR Lamp 2000w 735mm Shenzhen Infrared Ceramic Emitter For Heating Infared Infered Lamp

Power: 2KW 220V Twin Gold IR tube lamp material: High Purify quartz Total length: 735mm Head base: 10mm Reflector: Half Gold (Half White by Customize) Average lifetime: 5000H Wire connector: 500mm (Or By Customer) Suit for model: printing, electric conveyor IR heating drying Certification: ce

## **PARAMETER DETAILS:**

Reflector Average lifetime Wire connector Suit for model Certification material Color Temperature(CCT) Half Gold ( Half White by Customize ) 5000H 500mm ( Or By Customer ) printing, electric conveyor IR heating drying ce High Purify quartz red