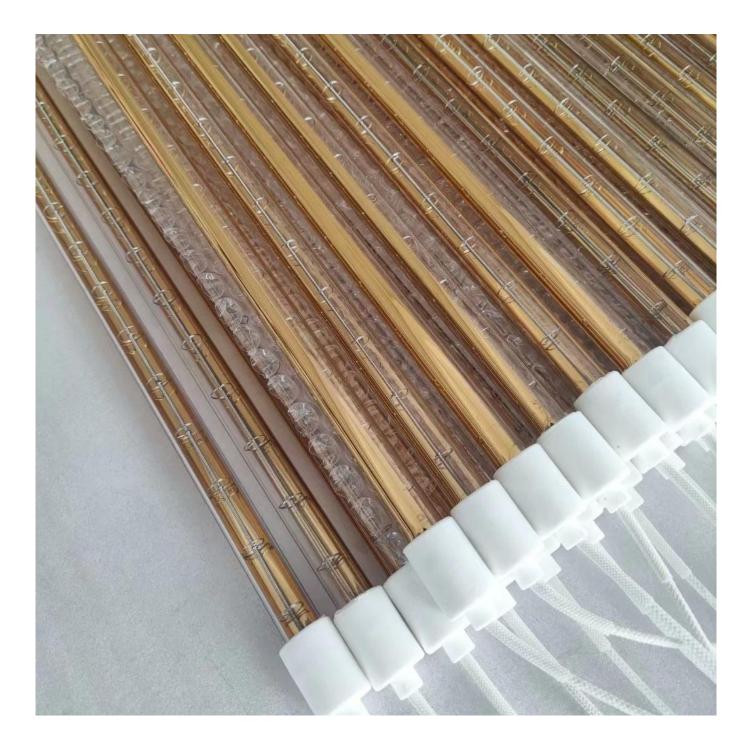

## Half Gold IR Lamp 2000w 735mm Shenzhen Infrared Ceramic Emitter For Heating Infared Infered Lamp

Power: 2KW 220V Twin Gold IR tube lamp material: High Purify quartz Total length: 735mm Head base: 10mm Reflector: Half Gold (Half White by Customize) Average lifetime: 5000H Wire connector: 500mm (Or By Customer) Suit for model: printing, electric conveyor IR heating drying Certification: ce

## **PARAMETER DETAILS:**

Reflector Average lifetime Wire connector Suit for model Certification material Color Temperature(CCT) Half Gold ( Half White by Customize ) 5000H 500mm ( Or By Customer ) printing, electric conveyor IR heating drying ce High Purify quartz red

## **Different Infrared Lamps Picture Show:**

Short wave infrared (near infrared) has the characteristics of 1-3 seconds heating and cooling time, which makes the heating process control more flexible.