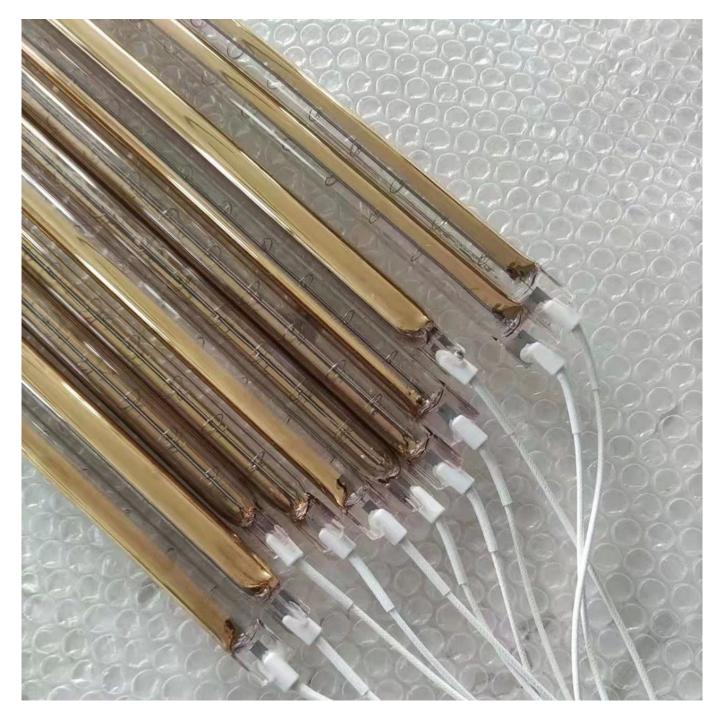

## Half Gold IR Lamp 2000w 735mm Shenzhen Infrared Ceramic Emitter For Heating Infared Infered Lamp

Power: 2KW 220V Twin Gold IR tube lamp material: High Purify quartz Total length: 735mm Head base: 10mm Reflector: Half Gold (Half White by Customize) Average lifetime: 5000H Wire connector: 500mm (Or By Customer) Suit for model: printing, electric conveyor IR heating drying Certification: ce

## **PARAMETER DETAILS:**

Reflector Average lifetime Wire connector Suit for model Certification material Color Temperature(CCT) Half Gold ( Half White by Customize ) 5000H 500mm ( Or By Customer ) printing, electric conveyor IR heating drying ce High Purify quartz red

## **Different Infrared Lamps Picture Show:**

Short wave infrared (near infrared) has the characteristics of 1-3 seconds heating and cooling time, which makes the heating process control more flexible.