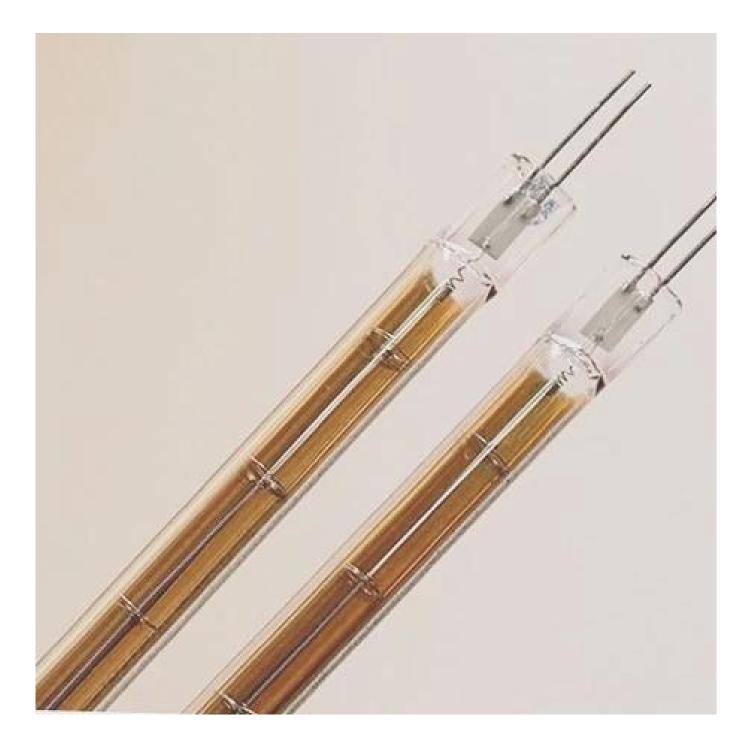

## Half Gold IR Lamp 2000w 735mm Shenzhen Infrared Ceramic Emitter For Heating Infared Infered Lamp

Power: 2KW 220V Twin Gold IR tube lamp material: High Purify quartz Total length: 735mm Head base: 10mm Reflector: Half Gold (Half White by Customize) Average lifetime: 5000H Wire connector: 500mm (Or By Customer) Suit for model: printing, electric conveyor IR heating drying Certification: ce

## **PARAMETER DETAILS:**

Reflector Average lifetime Wire connector Suit for model Certification material Color Temperature(CCT) Half Gold ( Half White by Customize ) 5000H 500mm ( Or By Customer ) printing, electric conveyor IR heating drying ce High Purify quartz red

## **Different Infrared Lamps Picture Show:**

Short wave infrared (near infrared) has the characteristics of 1-3 seconds heating and cooling time, which makes the heating process control more flexible.