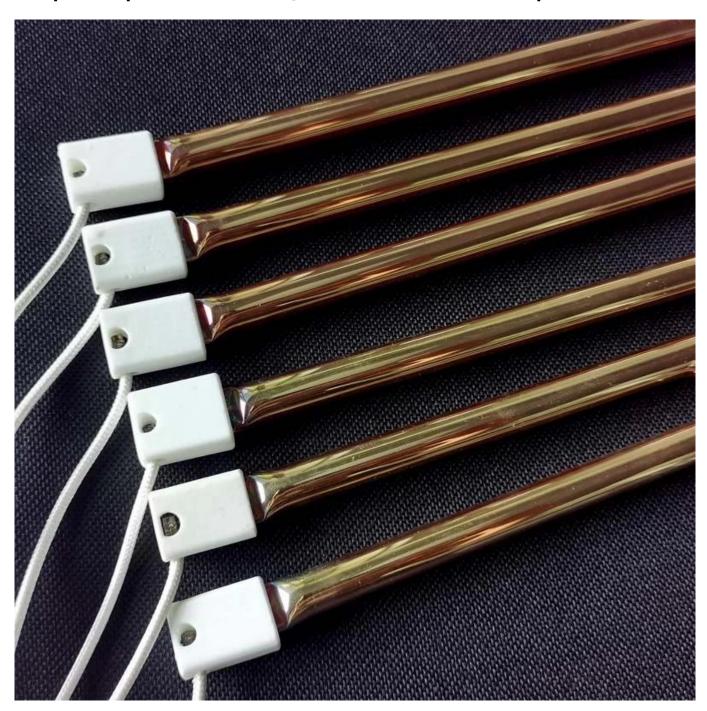

## Full Gold Infrared Heat Lamps For Bathroom Heat Lamp Ceiling Heat Lamp Waterproof Shortwave Quartz Infrared Heater Lamps

## **PARAMETER DETAILS:**

Infrared lamps wave Infrared short wave

Material of tube Quartz

tube diameter 10mm( 12mm 14mm 18mm for choice)

Surface coating Full gold (Half Gold, Clear, Half White, Ruby Ruby Half White....)

Filaments Tungsten ( Carbon fiber, Metal alloy.....)
Voltage 220v ( 230v 240v/250v/110v/115v/144v)

Lifetime 5000 hours