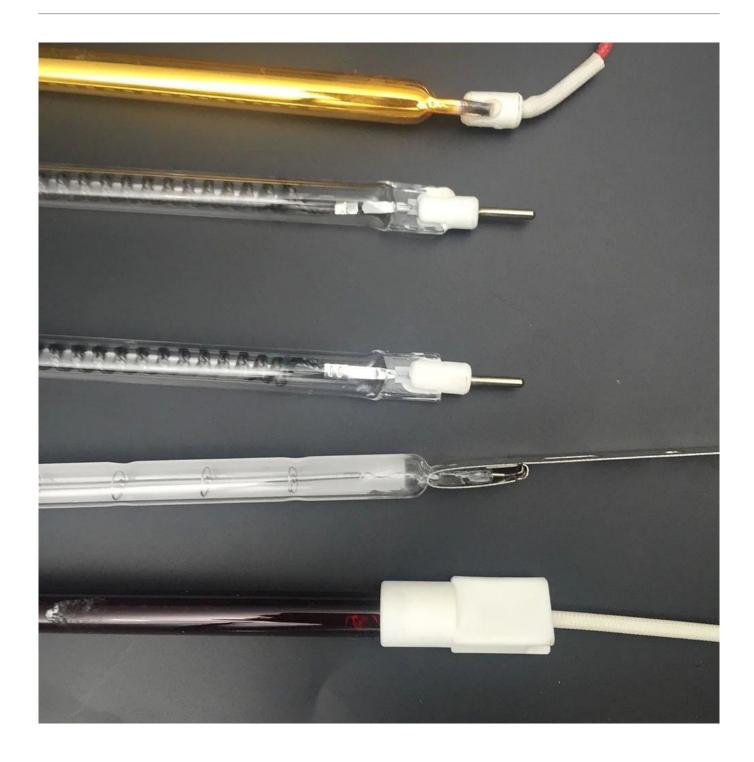

## **PARAMETER DETAILS:**

Infrared lamps wave Infrared short wave

Material of tube Quartz

tube diameter 10mm( 12mm 14mm 18mm for choice)

Surface coating Full gold (Half Gold, Clear, Half White, Ruby Ruby Half White....)

## **Different Infrared Lamps Picture Show:**

Short wave infrared (near infrared) has the characteristics of 1-3 seconds heating and cooling time, which makes the heating process control more flexible.