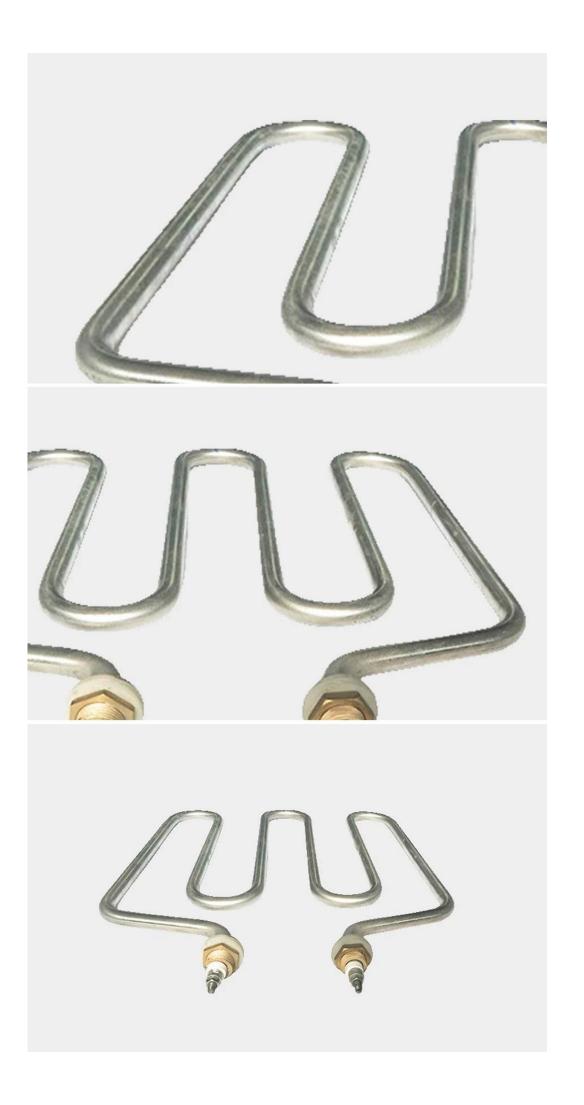

## Factory Wholesale Stainless Steel High Temp Resistant Water Heating Element <u>Cartridge Heater for Electric Oven</u> Heating

Feature: Lower glareing Energay Saving Anti-Exposure Longer lifetime >5000Hours