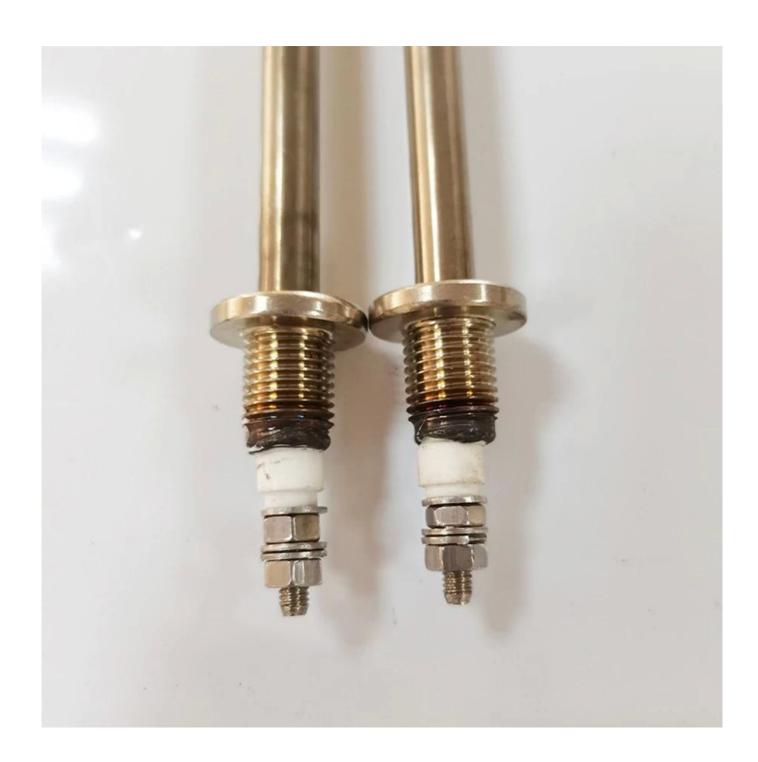

## Factory Wholesale Stainless Steel High Temp Resistant Water Heating Element <u>Cartridge Heater for Electric Oven</u> Heating

Feature: Lower glareing Energay Saving Anti-Exposure Longer lifetime >5000Hours