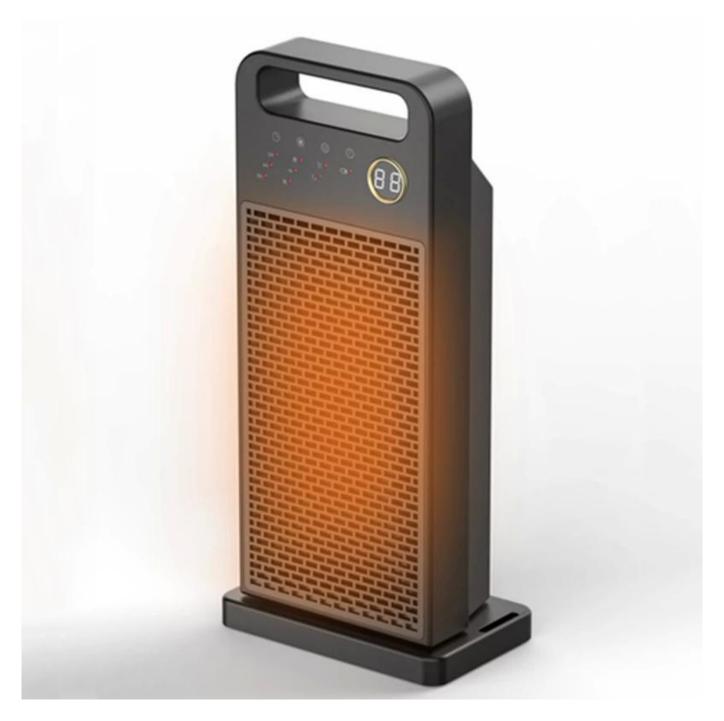

## **PTC Ceramic Heating For Home Winter Heater**

Internal temperature control component protection Bottom anti-fall switch Head shaking function Flame retardant fuselage

WATT: 1200W/1500W/2000W OEM & ODM

Product name and Heating Filaments

Watt ( Adjustable) Shield Material

Control Panel

**Heating Time** 

Lifetime of PTC

Suit for Room Size

PTC (Ceramaic) Home winter heater

1200w/1500w/2000w

Flame Retartant ABS

Remote and Panel Display

Instant

10000hours

15-40Square (Most 60 Square meter)

Plug Over heat temperature protect UK, US, EU,AU, JP ( Customize)
Over temperature protection for safety

Multiple security protection, care for your family.