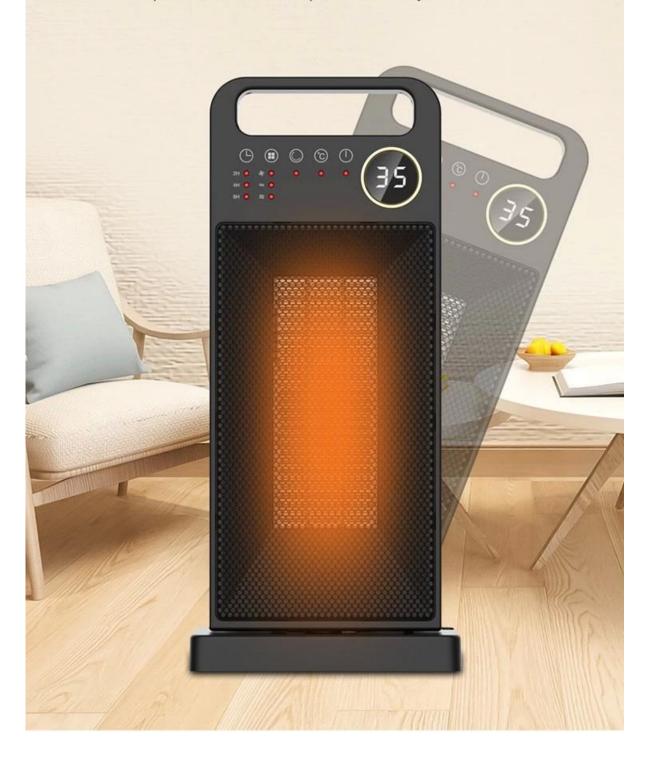

## **PTC Ceramic Heating For Home Winter Heater**

Internal temperature control component protection Bottom anti-fall switch Head shaking function Flame retardant fuselage

WATT: 1200W/1500W/2000W OEM & ODM

Product name and Heating Filaments

Watt ( Adjustable) Shield Material

Control Panel

**Heating Time** 

Lifetime of PTC

Suit for Room Size

PTC (Ceramaic) Home winter heater

1200w/1500w/2000w

Flame Retartant ABS

Remote and Panel Display

Instant

10000hours

15-40Square (Most 60 Square meter)

Plug Over heat temperature protect UK, US, EU,AU, JP ( Customize)
Over temperature protection for safety

Multiple security protection, care for your family.