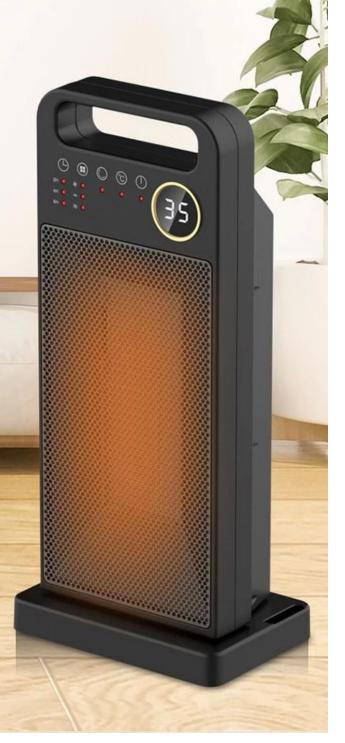

## **PTC Ceramic Heating For Home Winter Heater**

Internal temperature control component protection Bottom anti-fall switch Head shaking function Flame retardant fuselage

WATT: 1200W/1500W/2000W OEM & ODM

Product name and Heating Filaments

Watt ( Adjustable) Shield Material

Control Panel

**Heating Time** 

Lifetime of PTC

Suit for Room Size

PTC (Ceramaic) Home winter heater

1200w/1500w/2000w

Flame Retartant ABS

Remote and Panel Display

Instant

10000hours

15-40Square (Most 60 Square meter)

Plug Over heat temperature protect UK, US, EU,AU, JP ( Customize)
Over temperature protection for safety

Multiple security protection, care for your family.