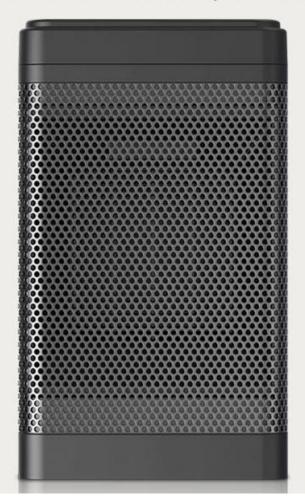

## Safe heating with metal grill

### Multiple protections for safety

111

The machine adopts metal mesh cover, which is sturdy and durable