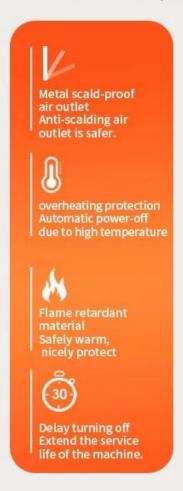

Over temperature protection for safety

### Multiple protections for safety

111

The machine adopts metal mesh cover, which is sturdy and durable