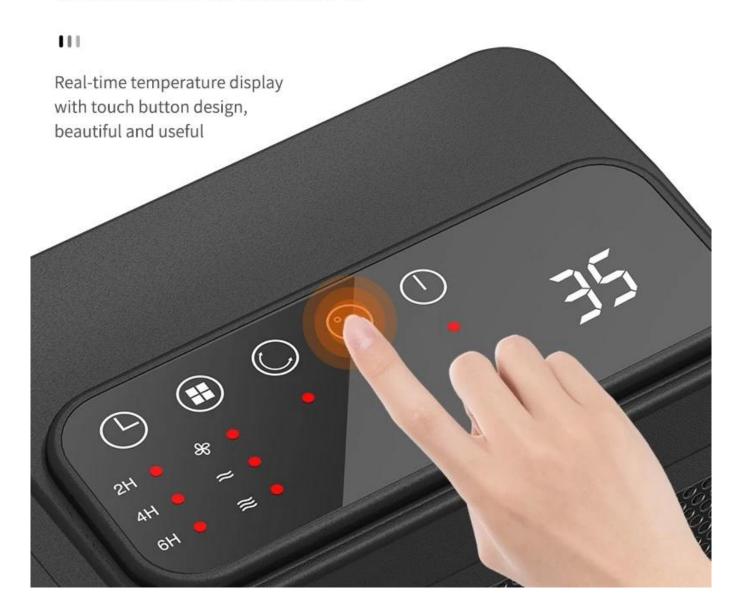

00W OEM & ODM

### Application:

Space heater , <a href="PTC Room Heater">PTC Room Heater</a> , <a href="PTC Heater">PTC Heater</a> , <a href="Warm heater">Warm heater</a>



Watt (Adjustable)
Shield Material
Control Panel
Heating Time
Lifetime of PTC
Suit for Room Size

Plug

Over heat temperature protect

750w/1200w

Flame Retartant ABS Remote and Panel Display

Instant

10000hours

15-40Square (Most 60 Square meter)

UK, US, EU, AU, JP (Customize)

Over temperature protection for safety





### Packing details:

product size

Color boxe packing size

Product weight

Color box gross weight

Pcs/carton

Carton Gross weight

Carton size

13.5\*11.5\*23.5cm

14.5\*12.5\*25.9cm

1.15kg

1.9kg

12pcs/carton

16kg

56\*38\*45cm

# Digital display of temperature degrees one touch to awake it



## Safe heating with metal grill

### Multiple protections for safety

111

The machine adopts metal mesh cover, which is sturdy and durable





## PTC heating, safe and explosion-proof

Fast heating, without light and noise

The secret of instant heating lies in efficient ceramic PTC heating



PTC with high thermal efficiency The heater is ageing-resistant Long service life Be safer PTC can achieve quick heating up Quick heating, instant heating up by simply turning on air warmer, keeping constant temperature, energy saving and power saving

No light emitting, healthy and comfortable No light emitting, no noise, no oxygen consumption when heating, healthy and comfortable