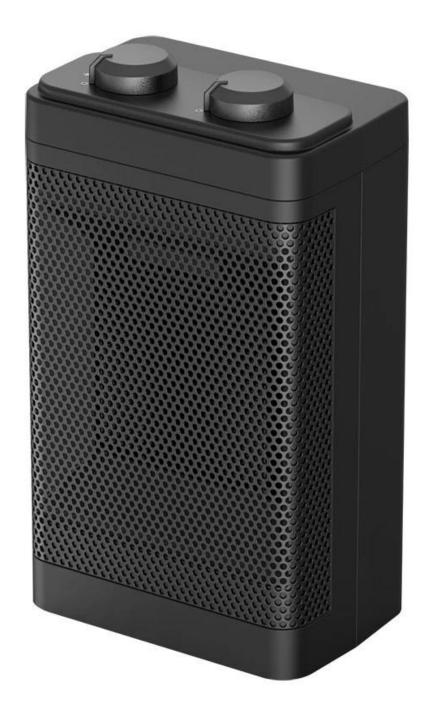

### Electric Heater Remote Control Touch Screen Electric Heater Household Desktop Shaking Head Heat PTC Heater

Internal temperature control component protection Bottom anti-fall switch Head shaking function Flame retardant fuselage WATT: 750W/1500W OEM & ODM

## Safe heating with metal grill