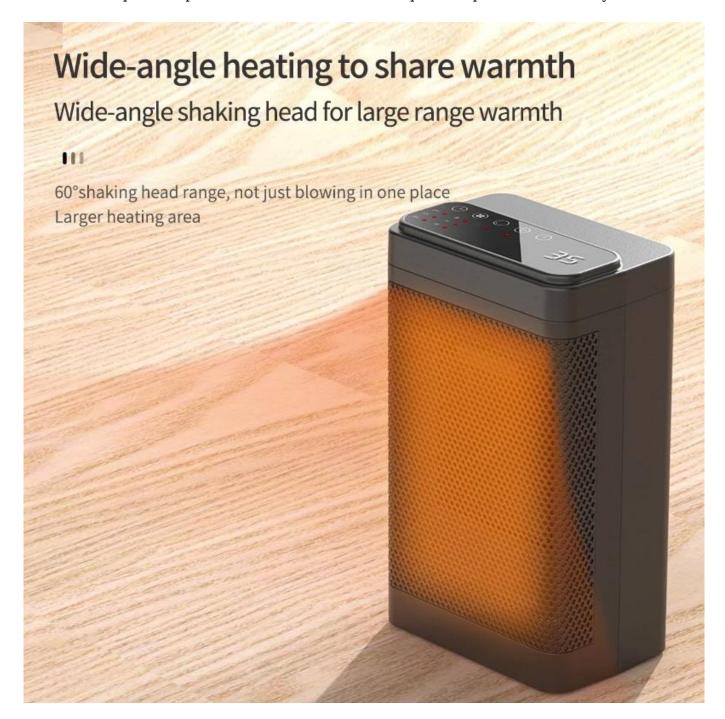

### Electric Heater Remote Control Touch Screen Electric Heater Household Desktop Shaking Head Heat PTC Heater

Internal temperature control component protection Bottom anti-fall switch Head shaking function Flame retardant fuselage WATT: 750W/1500W OEM & ODM