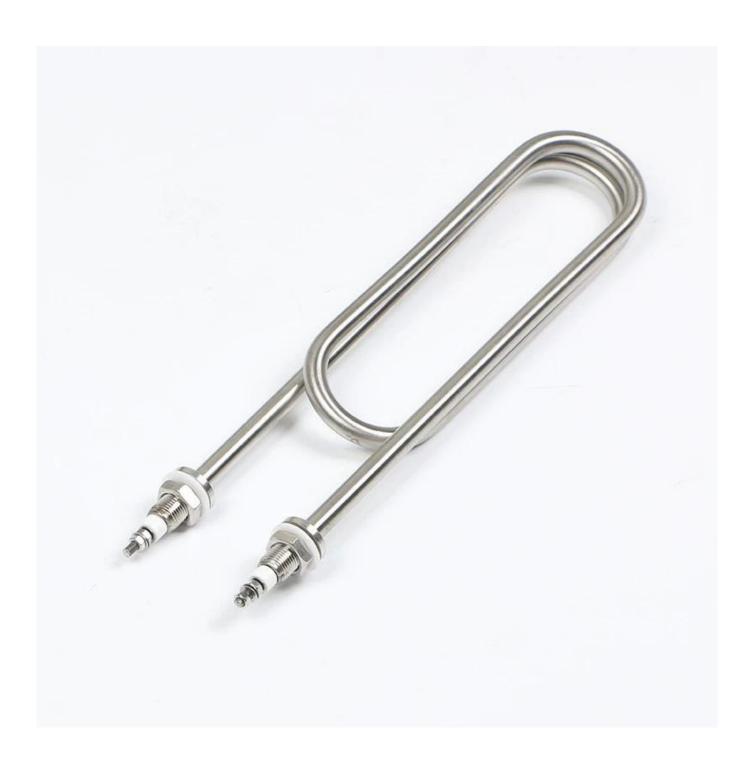

## **Double U-shaped Rice <u>Steamer Electric Heating Tube</u> 3000W Stainless Steel Heater Tubes**

Feature: