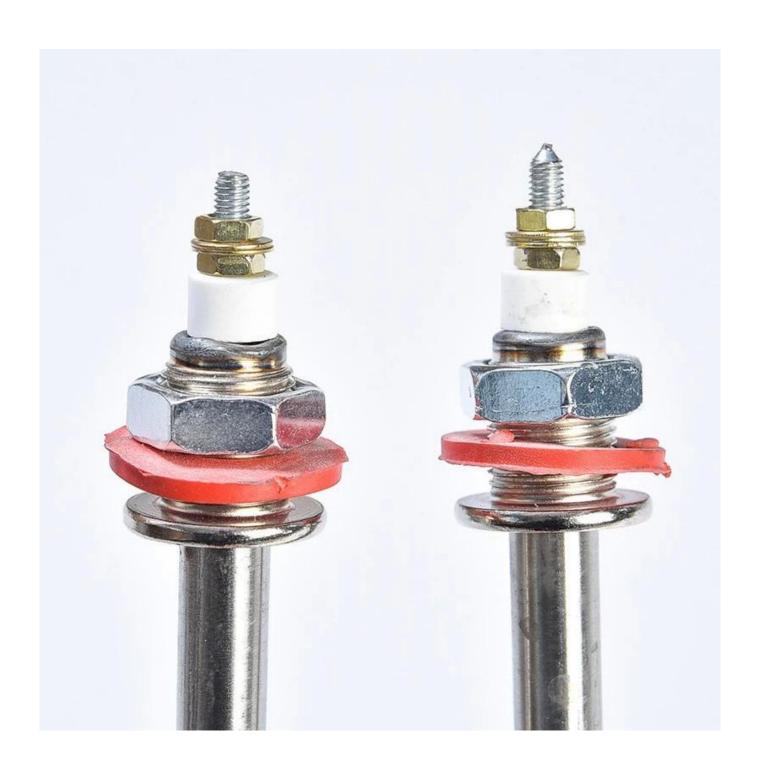

## **Stainless Steel Cartridge Heater**

Lower glareing Energay Saving Anti-Exposure Longer lifetime >5000Hours

| Product name               | Cartridge Heater      |
|----------------------------|-----------------------|
| Color Temperature(CCT)     | 2700K                 |
| Input Voltage(V)           | 220v/380v             |
| Warranty(Year)             | 5000h                 |
| Lighting solutions service | cartridge heater tube |
| Product Weight□kg□         | 0.25                  |
| Material                   | stainless steel       |
| Support Dimmer             | 10/12mm               |