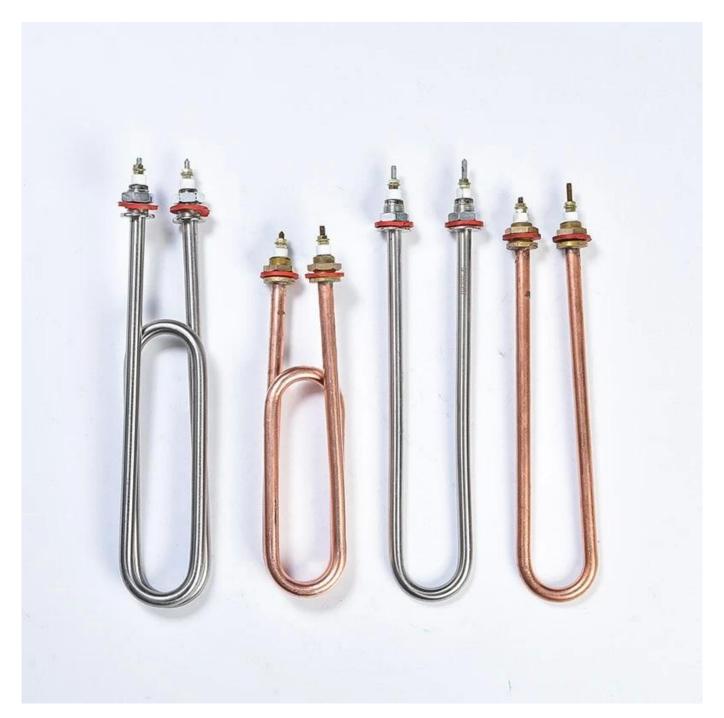

## **Double U-shaped Rice <u>Steamer Electric Heating Tube</u> 3000W Stainless Steel Heater Tubes**

Feature:

## Products Are Widely Used PRODUCTS ARE WIDELY USED