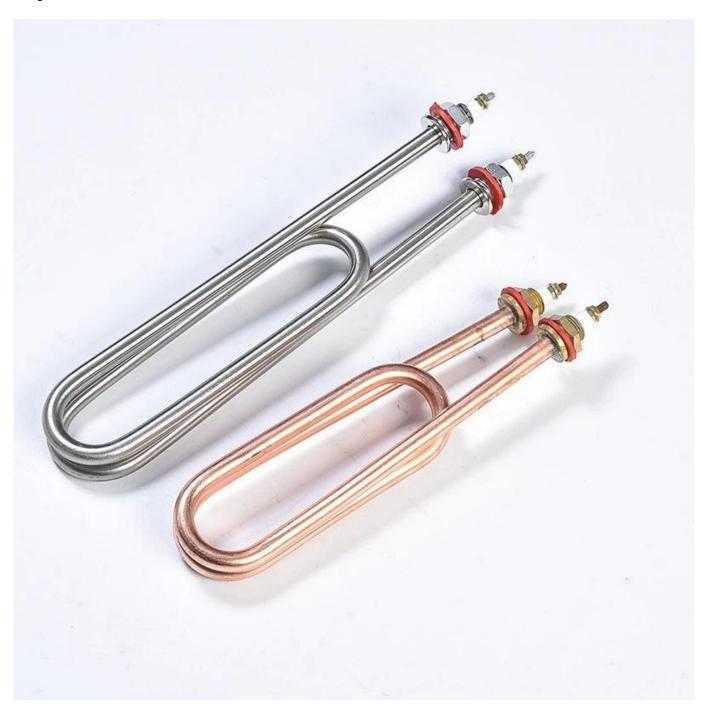

## **Double U-shaped Rice <u>Steamer Electric Heating Tube</u> 3000W Stainless Steel Heater Tubes**

Feature: