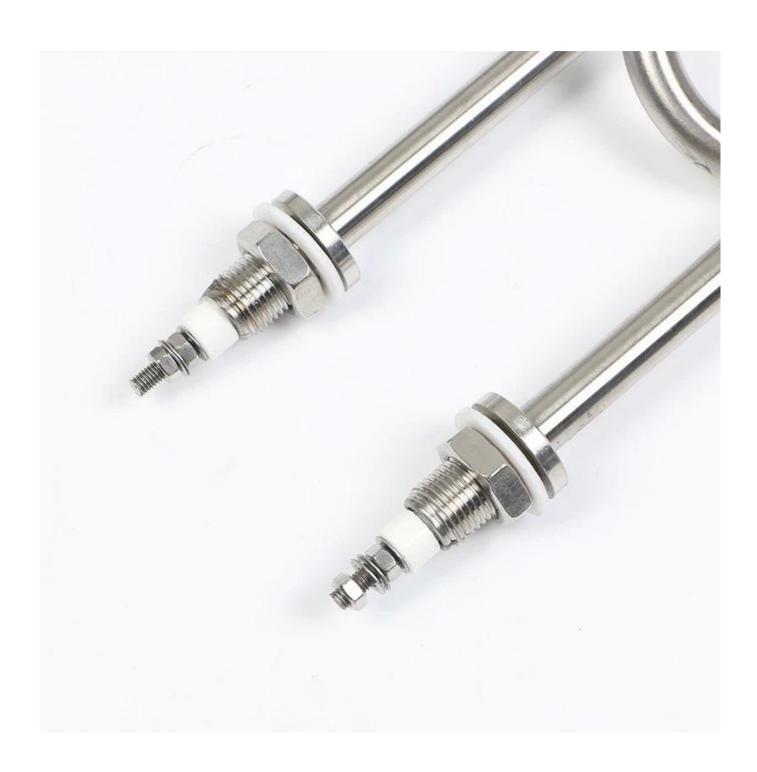

## **Stainless Steel Cartridge Heater**

Lower glareing Energay Saving Anti-Exposure Longer lifetime >5000Hours

| Product name               | Cartridge Heater      |
|----------------------------|-----------------------|
| Color Temperature(CCT)     | 2700K                 |
| Input Voltage(V)           | 220v/380v             |
| Warranty(Year)             | 5000h                 |
| Lighting solutions service | cartridge heater tube |
| Product Weight□kg□         | 0.25                  |
| Material                   | stainless steel       |
| Support Dimmer             | 10/12mm               |