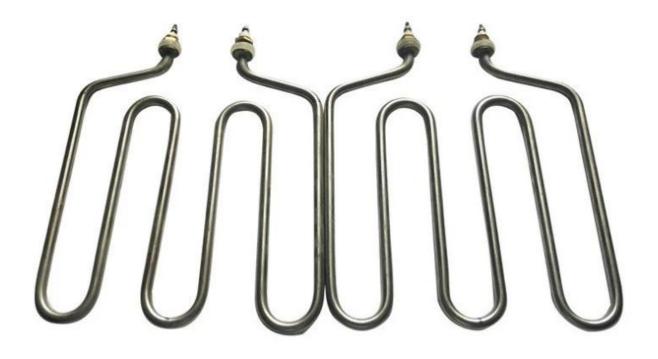

## Double U-shaped Heating Tube 220V Rice Steamer Anti Dry Burning Electric Heat Rod M-shaped Oven <u>Tubular Heater for Mini Oven</u>

Feature:
Lower glareing
Energay Saving
Anti-Exposure
Longer lifetime >5000Hours