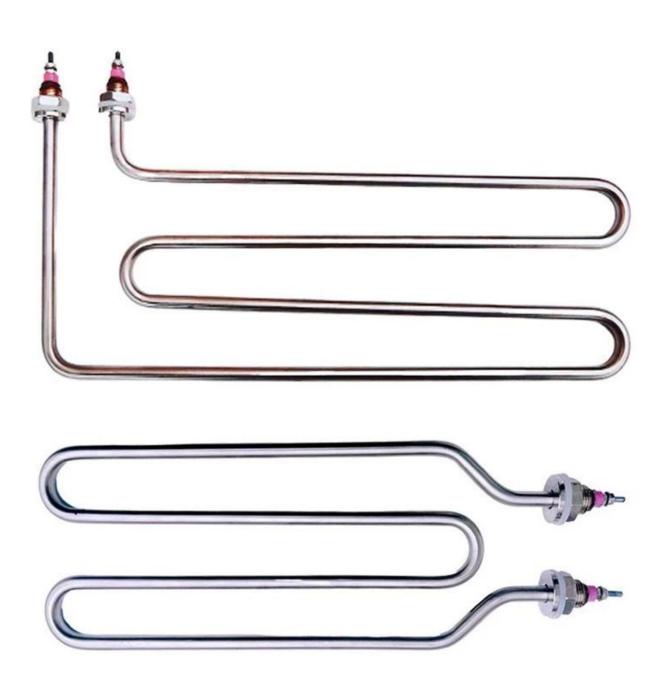

## Double U-shaped Heating Tube 220V Rice Steamer Anti Dry Burning Electric Heat Rod M-shaped Oven <u>Tubular Heater for Mini Oven</u>

Feature:
Lower glareing
Energay Saving
Anti-Exposure
Longer lifetime >5000Hours