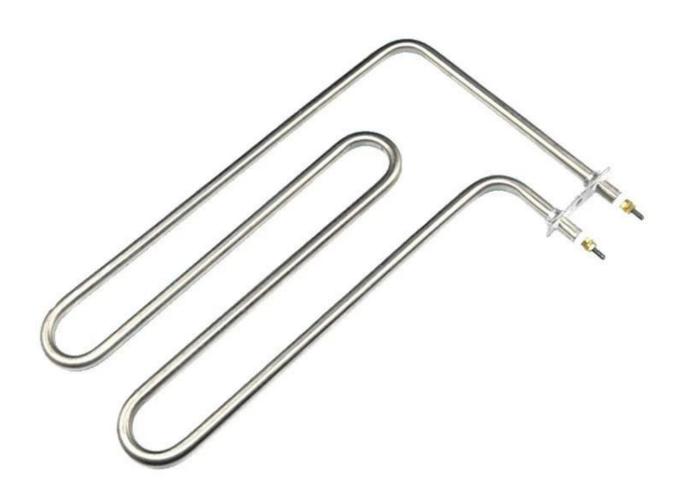

## Double U-shaped Heating Tube 220V Rice Steamer Anti Dry Burning Electric Heat Rod M-shaped Oven <u>Tubular Heater for Mini Oven</u>

Feature:
Lower glareing
Energay Saving
Anti-Exposure
Longer lifetime >5000Hours