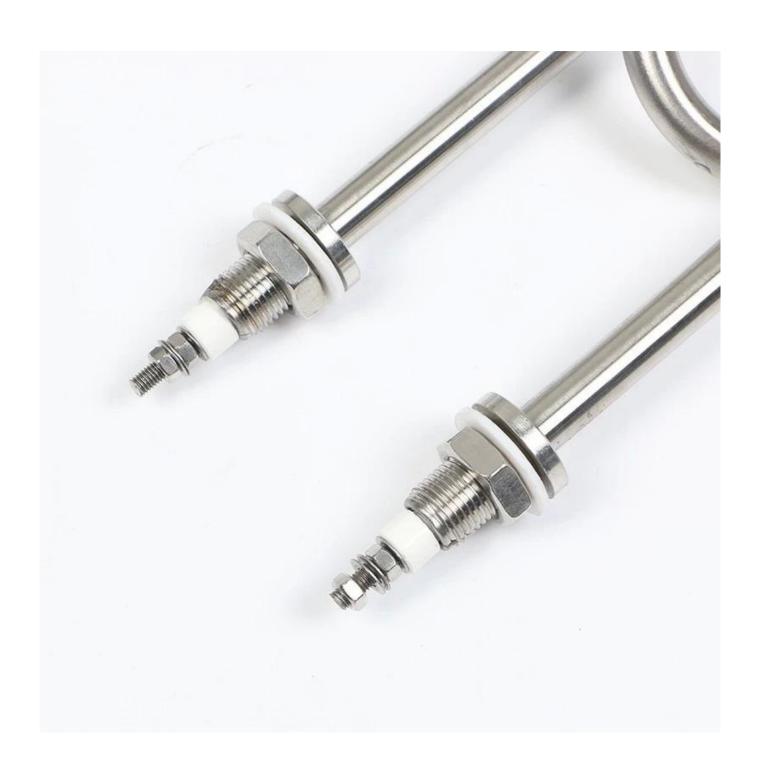

## Double U-shaped Heating Tube 220V Rice Steamer Anti Dry Burning Electric Heat Rod M-shaped Oven <u>Tubular Heater for Mini Oven</u>

Feature:
Lower glareing
Energay Saving
Anti-Exposure
Longer lifetime >5000Hours