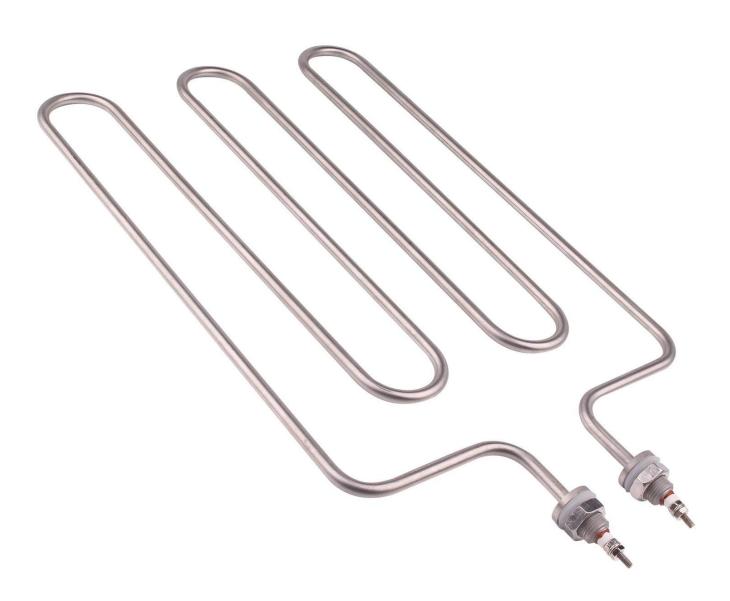

## Double U-shaped Heating Tube 220V Rice Steamer Anti Dry Burning Electric Heat Rod M-shaped Oven <u>Tubular Heater for Mini Oven</u>

Feature:
Lower glareing
Energay Saving
Anti-Exposure
Longer lifetime >5000Hours