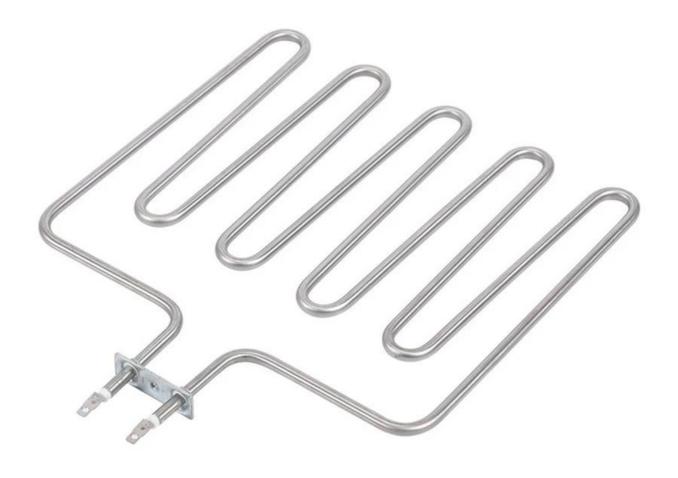

## Double U-shaped Heating Tube 220V Rice Steamer Anti Dry Burning Electric Heat Rod M-shaped Oven <u>Tubular Heater for Mini Oven</u>

Feature:
Lower glareing
Energay Saving
Anti-Exposure
Longer lifetime >5000Hours