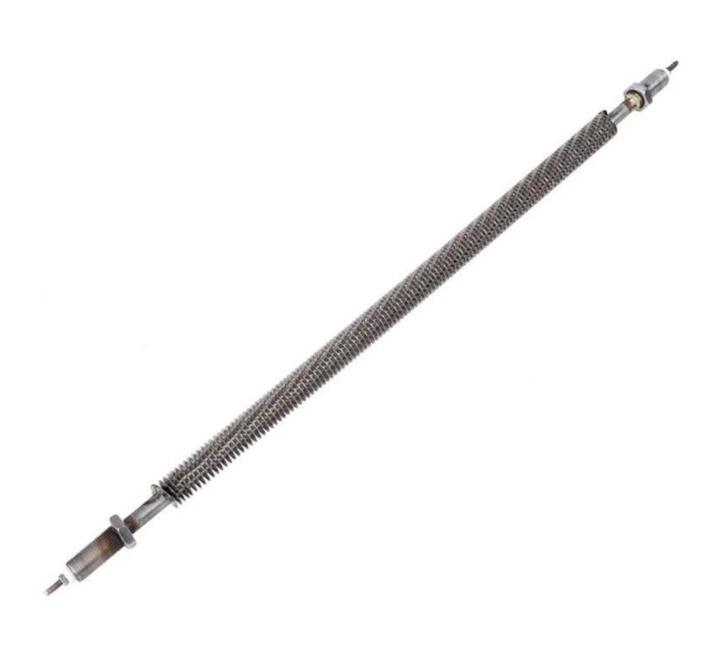

## Double Headed Heat Sink Straight Shaped <u>Electric Heater Lamp</u> for Dry Burning Heating Rod Stainless Steel Fin Heating Tube

Feature:

## **Cartridge Heating Heater**

Lower glareing Energay Saving Anti-Exposure Longer lifetime >5000Hours

| Product name               | Cartridge Heater      |
|----------------------------|-----------------------|
| Color Temperature(CCT)     | 2700K                 |
| Input Voltage(V)           | 220v/380v             |
| Warranty(Year)             | 5000h                 |
| Lighting solutions service | cartridge heater tube |
| Product Weight□kg□         | 0.25                  |
| Material                   | stainless steel       |
| Support Dimmer             | 10/12mm               |