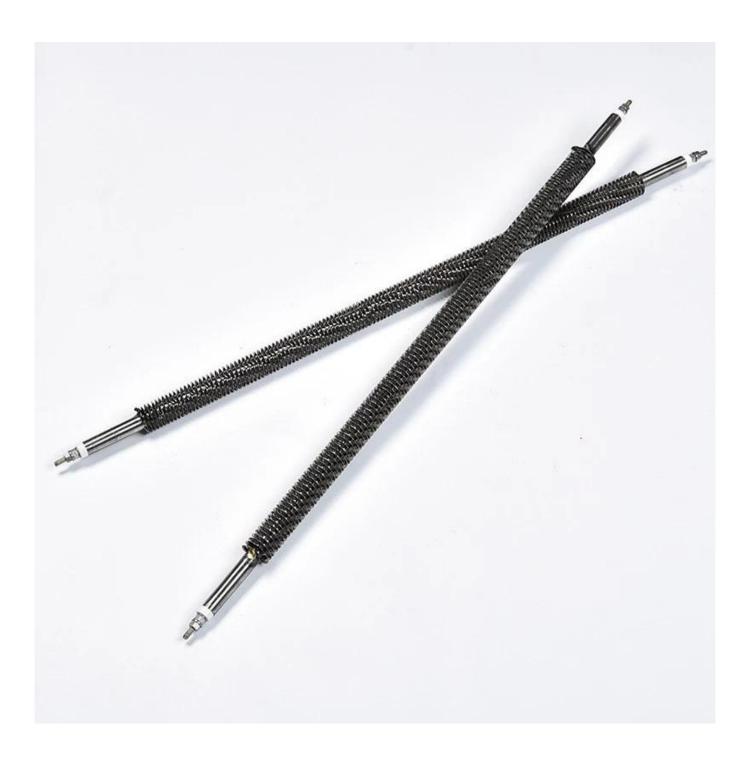

## Double Headed Heat Sink Straight Shaped <u>Electric Heater Lamp</u> for Dry Burning Heating Rod Stainless Steel Fin Heating Tube

Feature:

## **Cartridge Heating Heater**

Lower glareing Energay Saving Anti-Exposure Longer lifetime >5000Hours

| Product name               | Cartridge Heater      |
|----------------------------|-----------------------|
| Color Temperature(CCT)     | 2700K                 |
| Input Voltage(V)           | 220v/380v             |
| Warranty(Year)             | 5000h                 |
| Lighting solutions service | cartridge heater tube |
| Product Weight□kg□         | 0.25                  |
| Material                   | stainless steel       |
| Support Dimmer             | 10/12mm               |