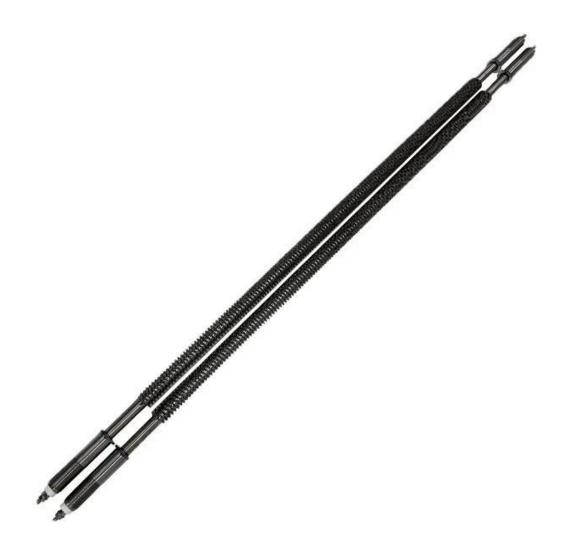

## Double Headed Heat Sink Straight Shaped <u>Electric Heater Lamp</u> for Dry Burning Heating Rod Stainless Steel Fin Heating Tube

Feature:

## **Cartridge Heating Heater**

Lower glareing Energay Saving Anti-Exposure Longer lifetime >5000Hours

| Product name               | Cartridge Heater      |
|----------------------------|-----------------------|
| Color Temperature(CCT)     | 2700K                 |
| Input Voltage(V)           | 220v/380v             |
| Warranty(Year)             | 5000h                 |
| Lighting solutions service | cartridge heater tube |
| Product Weight□kg□         | 0.25                  |
| Material                   | stainless steel       |
| Support Dimmer             | 10/12mm               |