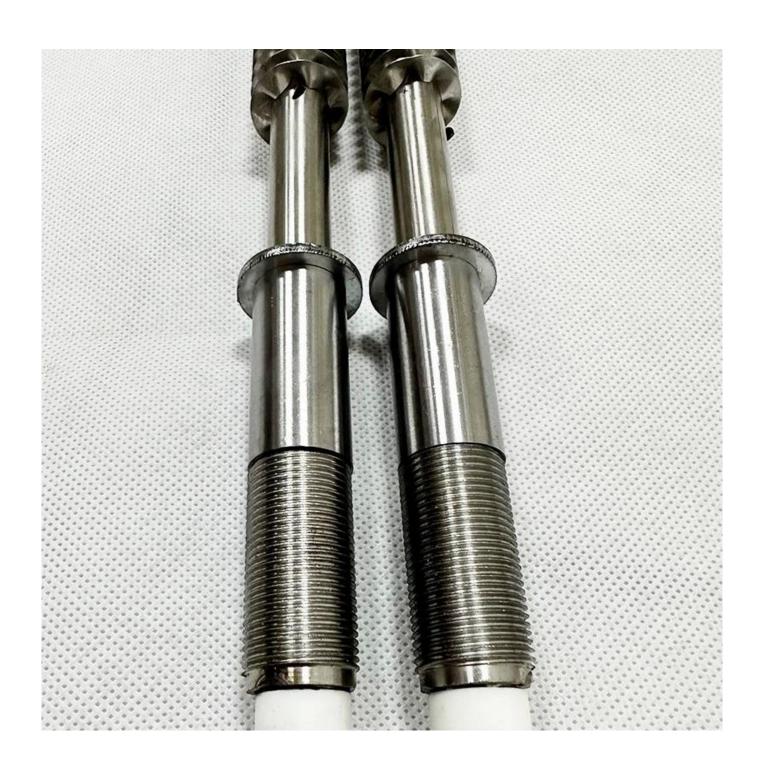

## Double Headed Heat Sink Straight Shaped <u>Electric Heater Lamp</u> for Dry Burning Heating Rod Stainless Steel Fin Heating Tube

Feature:

## **Cartridge Heating Heater**

Lower glareing Energay Saving Anti-Exposure Longer lifetime >5000Hours

| Product name               | Cartridge Heater      |
|----------------------------|-----------------------|
| Color Temperature(CCT)     | 2700K                 |
| Input Voltage(V)           | 220v/380v             |
| Warranty(Year)             | 5000h                 |
| Lighting solutions service | cartridge heater tube |
| Product Weight□kg□         | 0.25                  |
| Material                   | stainless steel       |
| Support Dimmer             | 10/12mm               |