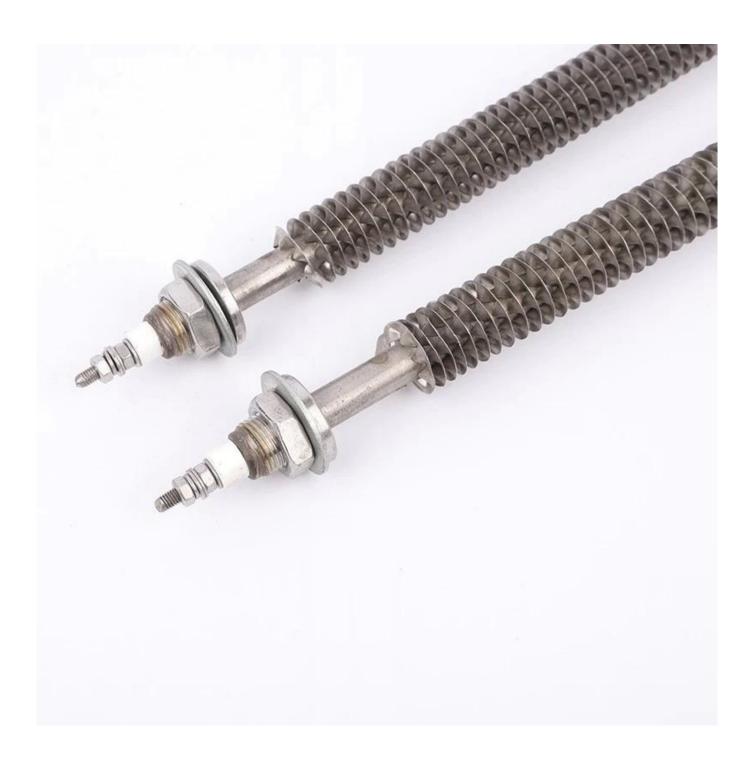

## Customized U-shaped Stainless Steel Dry Fired Fin Heating Tube Paint Baking Room <u>Electric Heater Rod</u> 220V

Feature:

## **Stainless steel Cartridge Heater**

Lower glareing
Energay Saving
Anti-Exposure
Longer lifetime >5000Hours

| Product name               | Cartridge Heater      |
|----------------------------|-----------------------|
| Color Temperature(CCT)     | 2700K                 |
| Input Voltage(V)           | 220v/380v             |
| Warranty(Year)             | 5000h                 |
| Lighting solutions service | cartridge heater tube |
| Product Weight□kg□         | 0.25                  |
| Material                   | stainless steel       |
| Support Dimmer             | 10/12mm               |