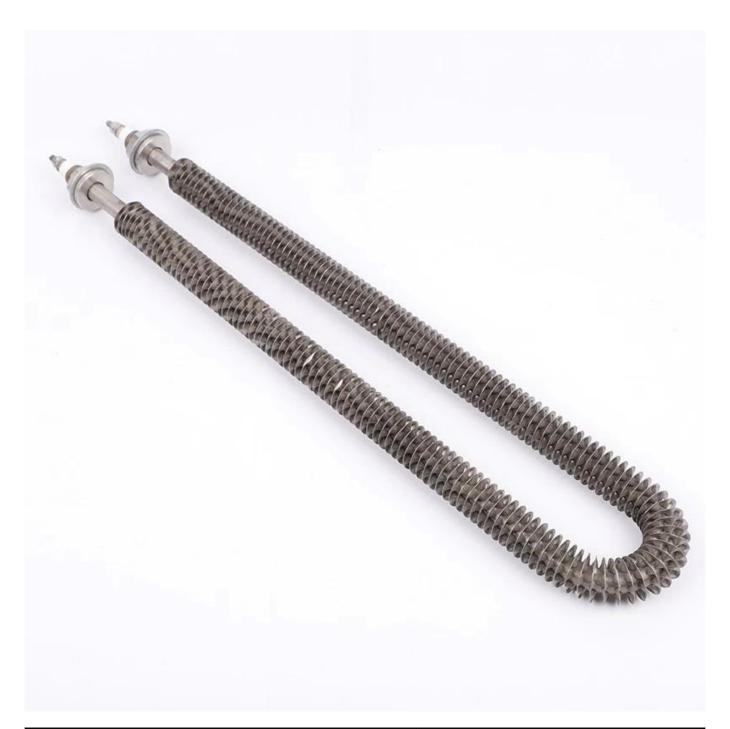

## Customized U-shaped Stainless Steel Dry Fired Fin Heating Tube Paint Baking Room <u>Electric Heater Rod</u> 220V

Feature:

## **Stainless steel Cartridge Heater**

Lower glareing
Energay Saving
Anti-Exposure
Longer lifetime >5000Hours

| Product name               | Cartridge Heater      |
|----------------------------|-----------------------|
| Color Temperature(CCT)     | 2700K                 |
| Input Voltage(V)           | 220v/380v             |
| Warranty(Year)             | 5000h                 |
| Lighting solutions service | cartridge heater tube |
| Product Weight□kg□         | 0.25                  |
| Material                   | stainless steel       |
| Support Dimmer             | 10/12mm               |