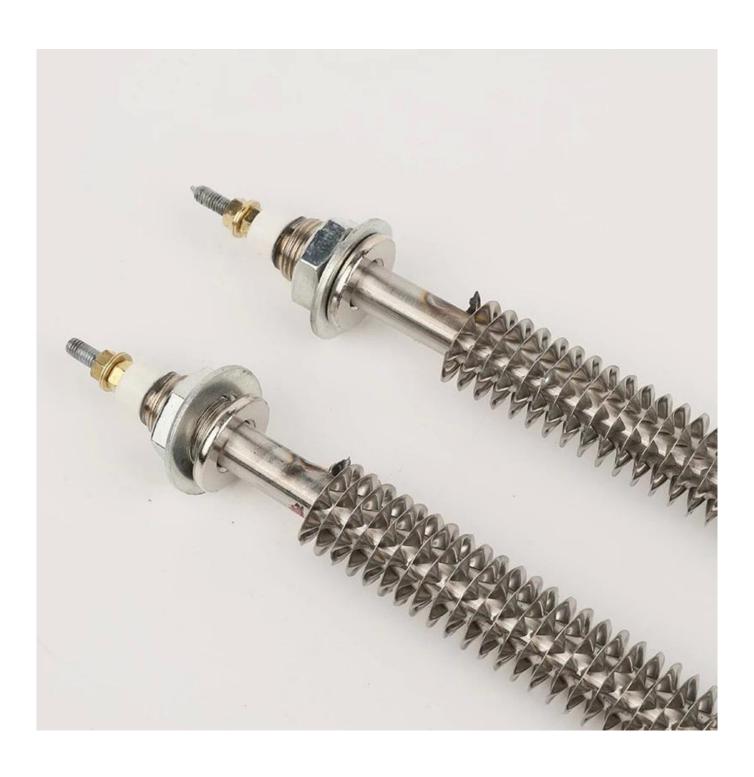

## Customized U-shaped Stainless Steel Dry Fired Fin Heating Tube Paint Baking Room <u>Electric Heater Rod</u> 220V

Feature:

## **Stainless steel Cartridge Heater**

Lower glareing
Energay Saving
Anti-Exposure
Longer lifetime >5000Hours

| Product name               | Cartridge Heater      |
|----------------------------|-----------------------|
| Color Temperature(CCT)     | 2700K                 |
| Input Voltage(V)           | 220v/380v             |
| Warranty(Year)             | 5000h                 |
| Lighting solutions service | cartridge heater tube |
| Product Weight□kg□         | 0.25                  |
| Material                   | stainless steel       |
| Support Dimmer             | 10/12mm               |