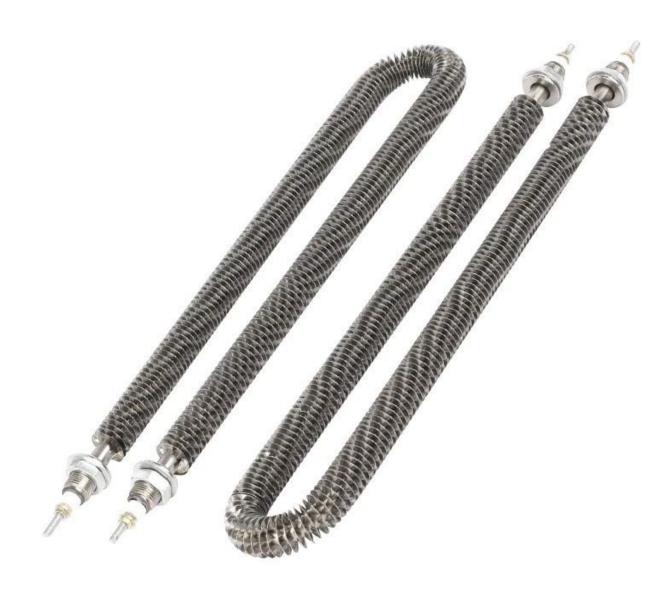

## Customized U-shaped Stainless Steel Dry Fired Fin Heating Tube Paint Baking Room <u>Electric Heater Rod</u> 220V

Feature:

## **Stainless steel Cartridge Heater**

Lower glareing
Energay Saving
Anti-Exposure
Longer lifetime >5000Hours

| Product name               | Cartridge Heater      |
|----------------------------|-----------------------|
| Color Temperature(CCT)     | 2700K                 |
| Input Voltage(V)           | 220v/380v             |
| Warranty(Year)             | 5000h                 |
| Lighting solutions service | cartridge heater tube |
| Product Weight□kg□         | 0.25                  |
| Material                   | stainless steel       |
| Support Dimmer             | 10/12mm               |