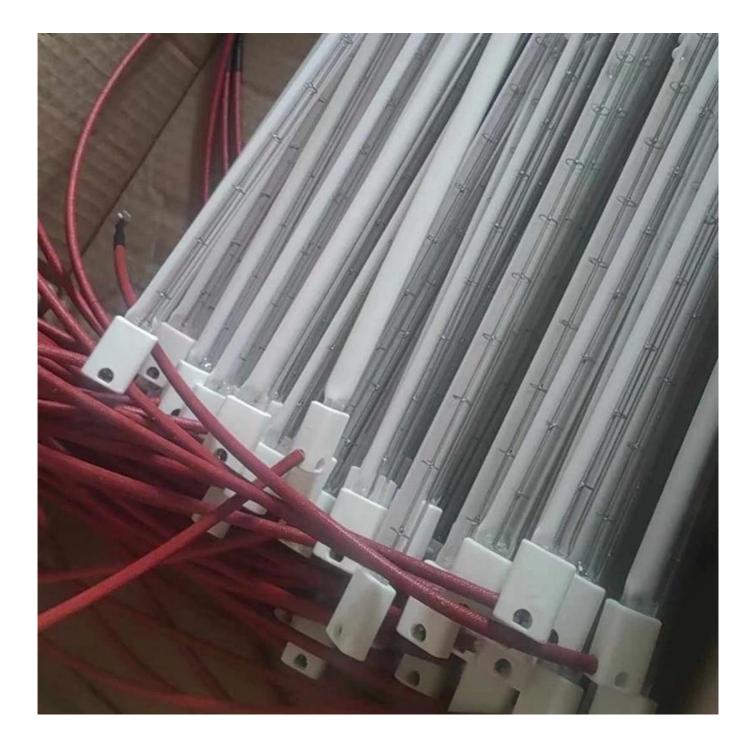

#### Customized Sk15 Carbon Fiber Half Gold Half White Ruby Ceramic Quartz Infrared Heat Lamp for Bathroom Ceiling

Water Heater for Bathroom heating water proof , anti-exposure no glaring

Parameter show:

Item Type Lighting solutions service Product Weight[kg] Color Temperature(CCT) quartz tube infrared heater lamp near infrared light Reflector lifetime Average

#### **Picture Shows:**

IR Lights 1000W infrared lamp heater lamp light 0.25 warm red 1000w/1500W/2000w/3000w Half Coated/Clear /Half Gold/ Ruby Over 5000h











# **Infrared Radiant Filaments Style**



## **Carbon Fiber**

Industrial Heating, Household ourdoor Heater applications

#### Tungsten

Most Printing Curing, Conveyor Drying Heating Lamps Short Wave Fast Medium Wave: half Coated, Half Gold





## Tungsten

Application: Micro Wave Oven Lamps

#### Tungsten

Food Heating Oven Heat



Factory workshop :