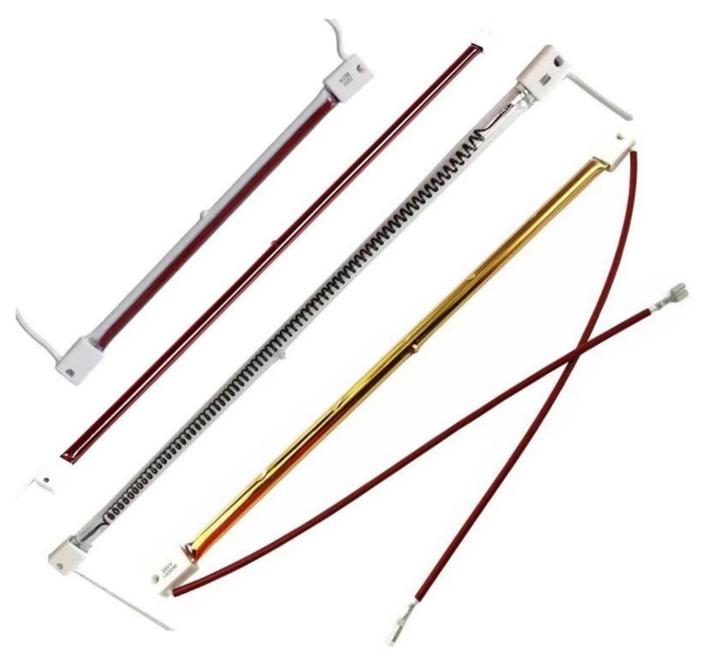

#### **Picture Shows:**

IR Lights 1000W infrared lamp heater lamp light 0.25 warm red 1000w/1500W/2000w/3000w Half Coated/Clear /Half Gold/ Ruby Over 5000h

# **Infrared Radiant Filaments Style**

## **Carbon Fiber**

Industrial Heating, Household ourdoor Heater applications

#### Tungsten

Most Printing Curing, Conveyor Drying Heating Lamps Short Wave Fast Medium Wave: half Coated, Half Gold

## Tungsten

Application: Micro Wave Oven Lamps