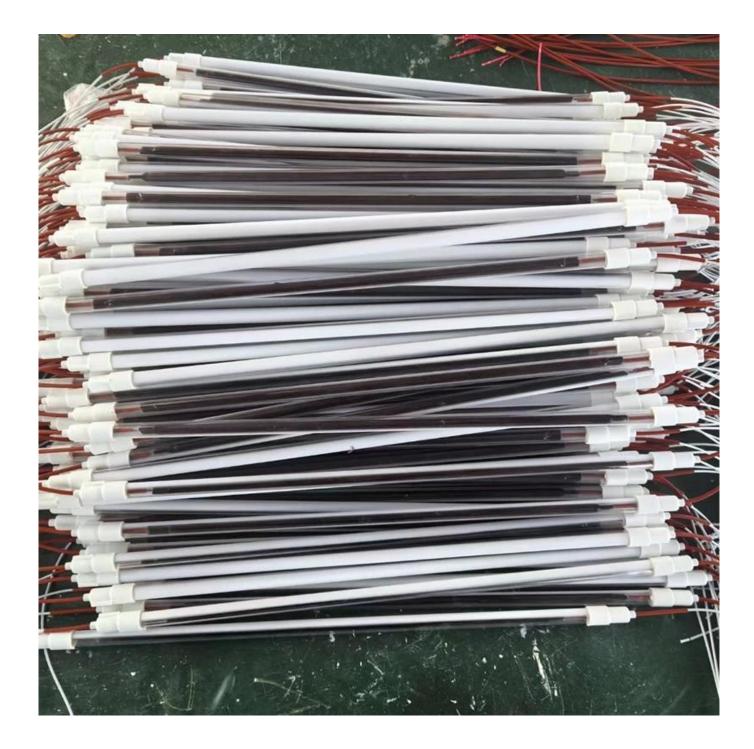

#### Customized Sk15 Carbon Fiber Half Gold Half White Ruby Ceramic Quartz Infrared Heat Lamp for Bathroom Ceiling

Water Heater for Bathroom heating water proof , anti-exposure no glaring

Parameter show:

Item Type Lighting solutions service Product Weight[kg] Color Temperature(CCT) quartz tube infrared heater lamp near infrared light Reflector lifetime Average

#### **Picture Shows:**

IR Lights 1000W infrared lamp heater lamp light 0.25 warm red 1000w/1500W/2000w/3000w Half Coated/Clear /Half Gold/ Ruby Over 5000h











# **Infrared Radiant Filaments Style**



## **Carbon Fiber**

Industrial Heating, Household ourdoor Heater applications

#### Tungsten

Most Printing Curing, Conveyor Drying Heating Lamps Short Wave Fast Medium Wave: half Coated, Half Gold





## Tungsten

Application: Micro Wave Oven Lamps

#### Tungsten

Food Heating Oven Heat



Factory workshop :