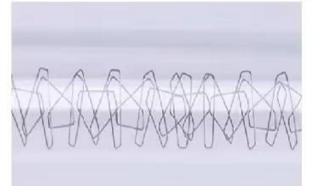

# **Infrared Radiant Filaments Style**

## Tungsten

Application: Micro Wave Oven Lamps