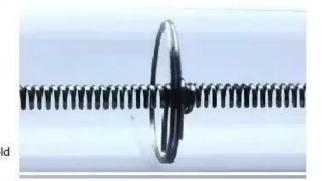

# **Infrared Radiant Filaments Style**

#### Tungsten

Most Printing Curing, Conveyor Drying Heating Lamps Short Wave Fast Medium Wave: half Coated, Half Gold