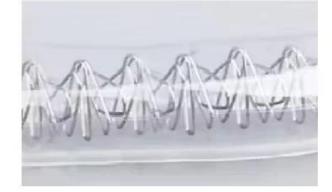

#### Customized Sk15 Carbon Fiber Half Gold Half White Ruby Ceramic Quartz Infrared Heat Lamp for Bathroom Ceiling

Water Heater for Bathroom heating water proof , anti-exposure no glaring

Parameter show:

#### **Picture Shows:**

IR Lights 1000W infrared lamp heater lamp light 0.25 warm red 1000w/1500W/2000w/3000w Half Coated/Clear /Half Gold/ Ruby Over 5000h

# **Infrared Radiant Filaments Style**