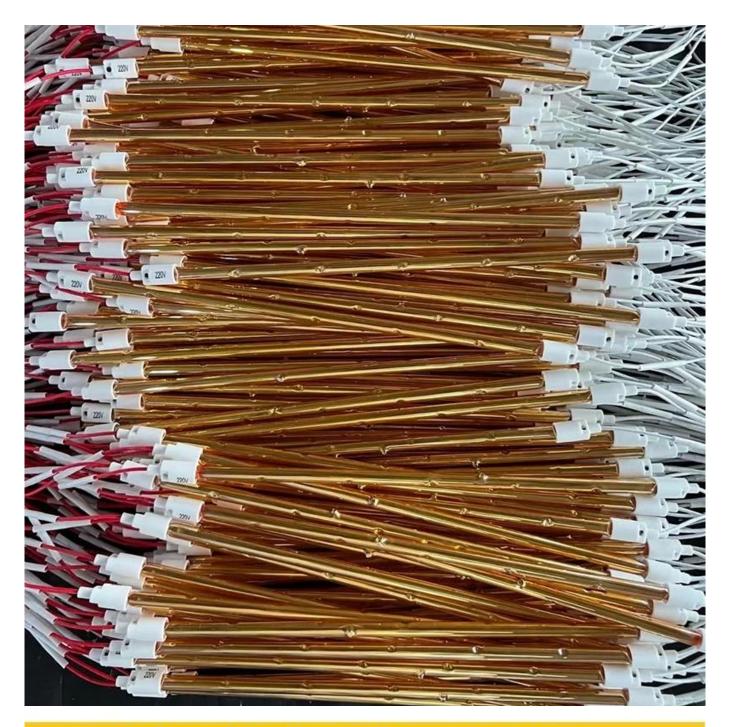

#### Customized Sk15 Carbon Fiber Half Gold Half White Ruby Ceramic Quartz Infrared Heat Lamp for Bathroom Ceiling

Water Heater for Bathroom heating water proof , anti-exposure no glaring

Parameter show:

#### **Picture Shows:**

IR Lights 1000W infrared lamp heater lamp light 0.25 warm red 1000w/1500W/2000w/3000w Half Coated/Clear /Half Gold/ Ruby Over 5000h