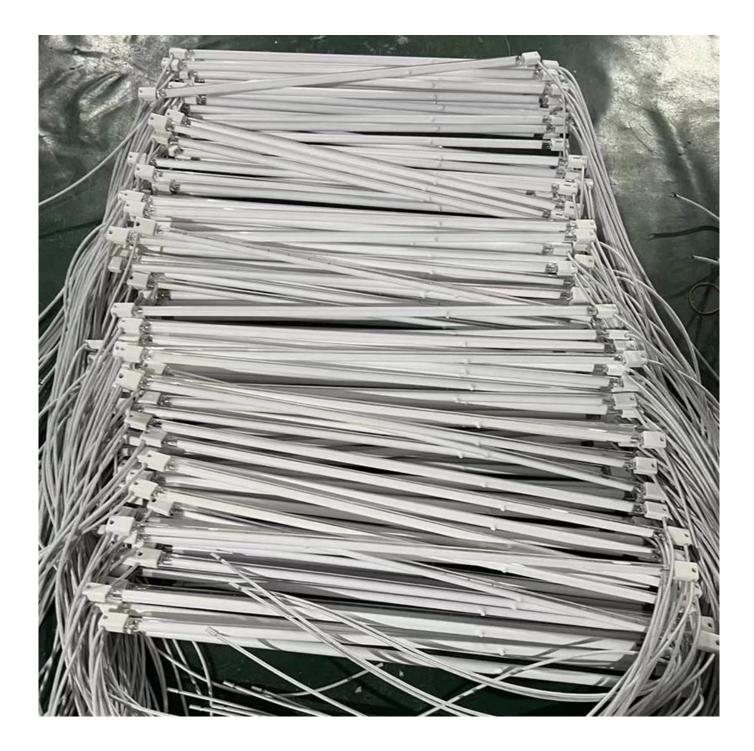

#### Customized Sk15 Carbon Fiber Half Gold Half White Ruby Ceramic Quartz Infrared Heat Lamp for Bathroom Ceiling

Water Heater for Bathroom heating water proof , anti-exposure no glaring

Parameter show:

Item Type Lighting solutions service Product Weight[kg] Color Temperature(CCT) quartz tube infrared heater lamp near infrared light Reflector lifetime Average

#### **Picture Shows:**

IR Lights 1000W infrared lamp heater lamp light 0.25 warm red 1000w/1500W/2000w/3000w Half Coated/Clear /Half Gold/ Ruby Over 5000h











# **Infrared Radiant Filaments Style**



## **Carbon Fiber**

Industrial Heating, Household ourdoor Heater applications

#### Tungsten

Most Printing Curing, Conveyor Drying Heating Lamps Short Wave Fast Medium Wave: half Coated, Half Gold





## Tungsten

Application: Micro Wave Oven Lamps

#### Tungsten

Food Heating Oven Heat



Factory workshop :