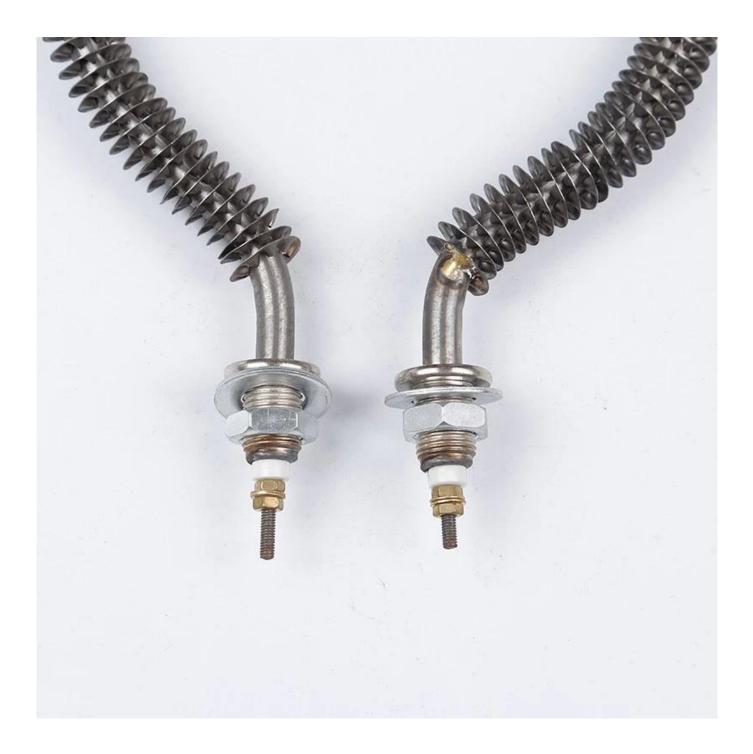

## Customized Circular Finned Heating Tube Industrial Air Dry Burning Electric Heating Rod Stainless Steel <u>Immersion Water</u> <u>Heater</u>

Feature: Lower glareing Energay Saving Anti-Exposure Longer lifetime >5000Hours