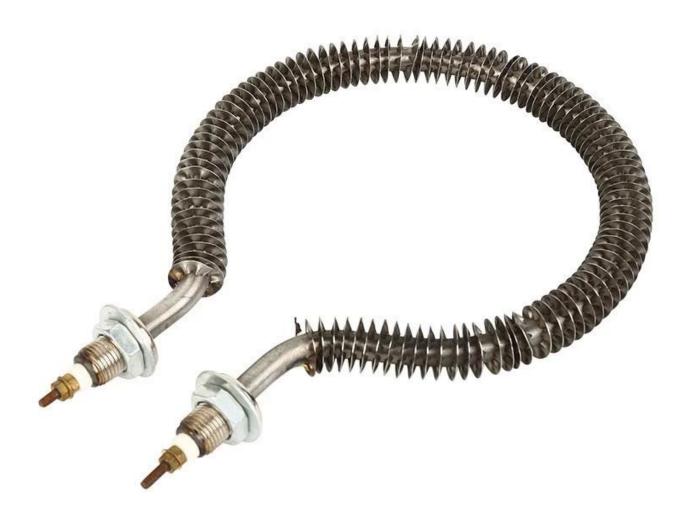

## Customized Circular Finned Heating Tube Industrial Air Dry Burning Electric Heating Rod Stainless Steel <u>Immersion Water</u> <u>Heater</u>

Feature: Lower glareing Energay Saving Anti-Exposure Longer lifetime >5000Hours