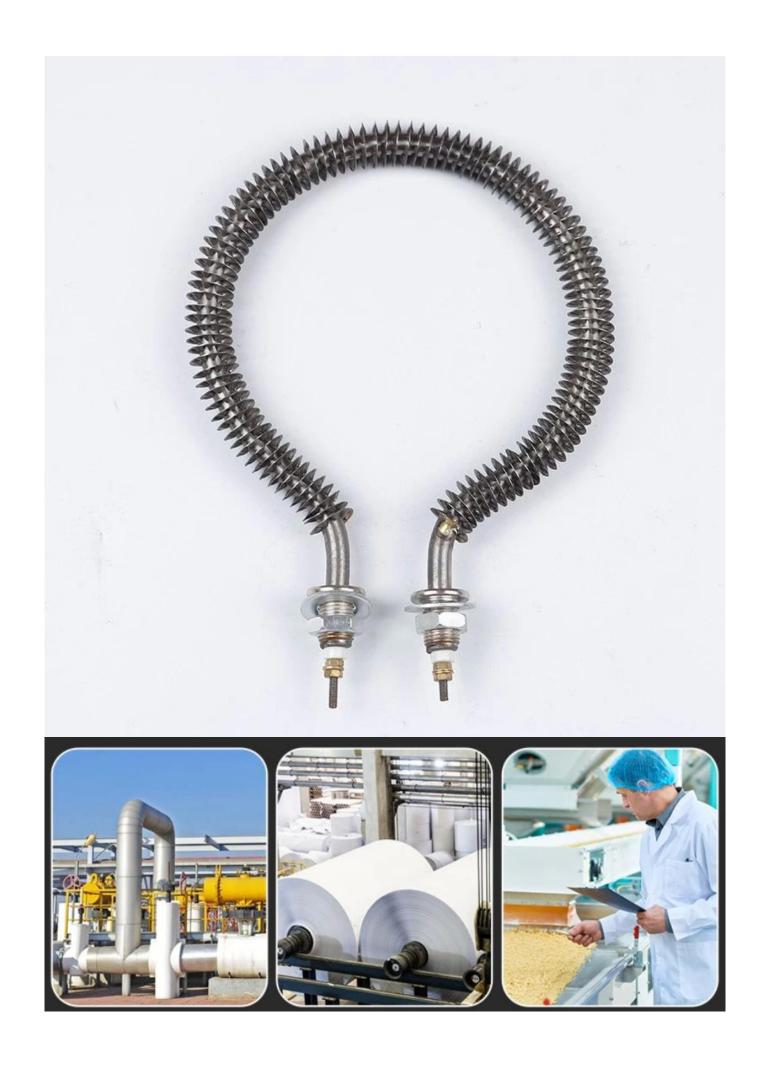

## Customized Circular Finned Heating Tube Industrial Air Dry Burning Electric Heating Rod Stainless Steel <u>Immersion Water</u> <u>Heater</u>

Feature: Lower glareing Energay Saving Anti-Exposure Longer lifetime >5000Hours

Products Are Widely Used