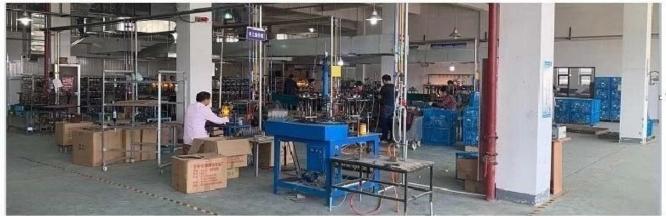

0v /450V ( By Customize)

Lamp Watt: 1500W (100-5000w)

Lamp material: Quartz

Heating Material: <u>Carbon Fiber</u> / Tungsten Filament Shape : U shape ( Z.W.U.L.Y.Any shape Customize) Wire length: 300mm ( Any length can be done)

Life time: 5000hours

Reflector coated:Clear ( Clear,Ruby, Half white, Full gold. Half gold, Twin, Jacket tubes for choice)

Packing: 1pcs / PE foam than wood packing



 $Voltage \hspace{1.5cm} 240V \ (230V \ , \ 220V \ By \ customize)$ 

Tube material GE Hight Purify Quartz

Tube shape
U shape (W,Z S,U, L Shape all can be Customize)
Surface coated
Clear (Half White, Half gold, Full gold, Socket)

Lamp base Ceramic Lifetime >5000hours

## Diffrent Round Shape Halogen Carbon Fiber Heating Lamps Picture whow:





**Testing on making:** 



## **Work Shop**









## **Application:**

Indoor & Outdoor Food Hearter heating <a href="Halogen lamps">Halogen lamps</a>

## **Notice:**

Heating resistance of the power cords: 200°C,

Special conditions (using above 300°C, frequently, open /close, etc) Please notice us in adance.