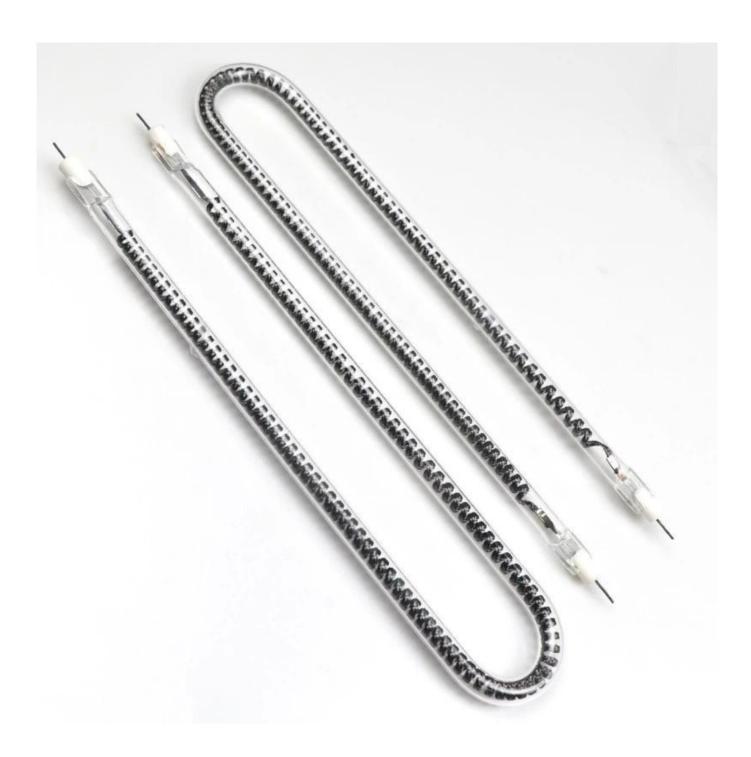

Lamp Voltage: 230v (220V/230V/240V/250V/380V/400v /450V ( By Customize)

Lamp Watt: 1500W (100-5000w)

Lamp material: Quartz

Heating Material: <u>Carbon Fiber</u> / Tungsten Filament Shape : U shape ( Z.W.U.L.Y.Any shape Customize) Wire length: 300mm ( Any length can be done)

Life time: 5000hours

Reflector coated:Clear ( Clear,Ruby, Half white, Full gold. Half gold, Twin, Jacket tubes for choice)

Packing: 1pcs / PE foam than wood packing

 $Voltage \hspace{1.5cm} 240V \ (230V \ , \ 220V \ By \ customize)$ 

Tube material GE Hight Purify Quartz

Tube shape
U shape (W,Z S,U, L Shape all can be Customize)
Surface coated
Clear (Half White, Half gold, Full gold, Socket)

Lamp base Ceramic Lifetime >5000hours