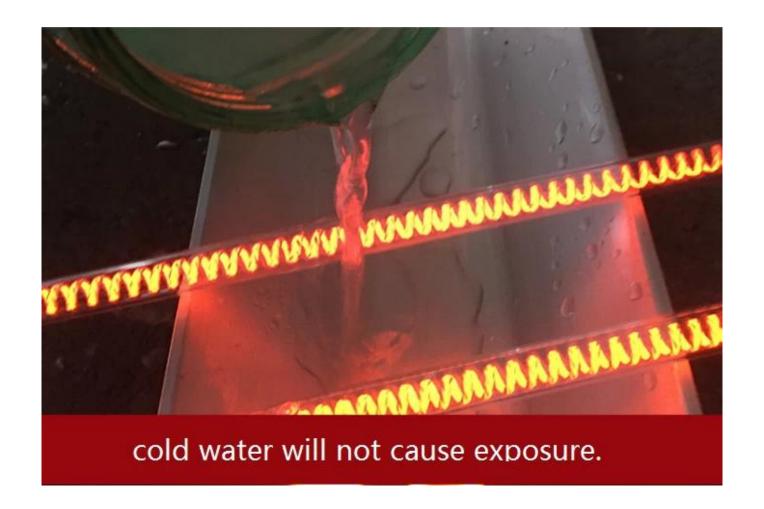

## **Notice:**

Heating resistance of the power cords: 200°C,

Special conditions (using above 300°C, frequently, open /close, etc) Please notice us in adance.