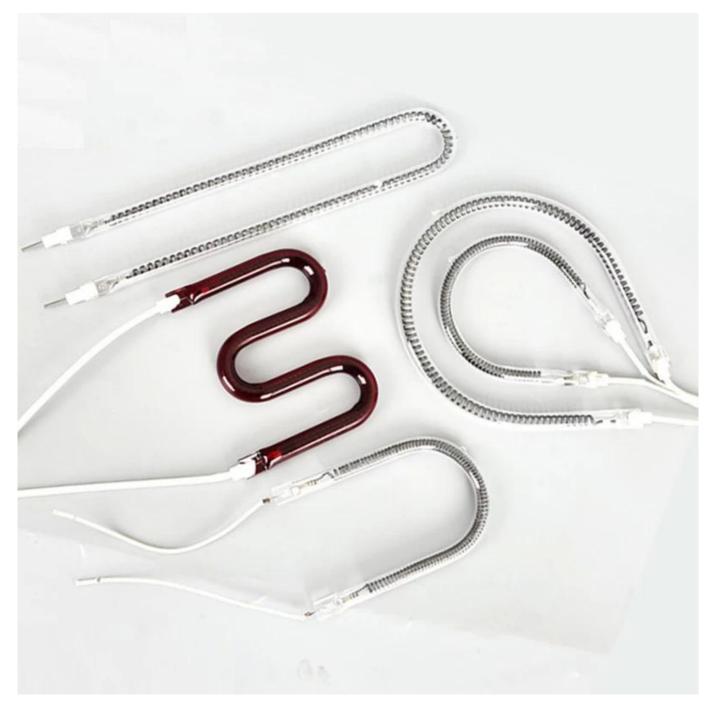

## Diffrent Round Shape Halogen Carbon Fiber Heating Lamps Picture whow:

**Testing on making:** 