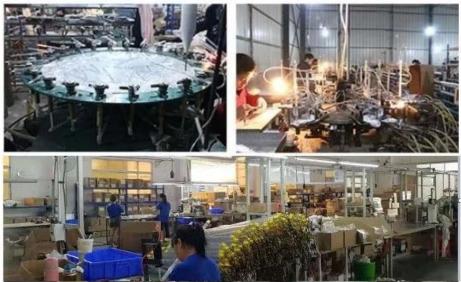

400v /450V ( By Customize)

Lamp Watt: 1500W (100-5000w)

Lamp material: Quartz

Heating Material: <u>Carbon Fiber</u> / Tungsten Filament Shape : U shape ( Z.W.U.L.Y.Any shape Customize) Wire length: 300mm ( Any length can be done)

Life time: 5000hours

Reflector coated:Clear ( Clear,Ruby, Half white, Full gold. Half gold, Twin, Jacket tubes for choice)

Packing: 1pcs / PE foam than wood packing



 $Voltage \hspace{1.5cm} 240V \ (230V \ , \ 220V \ By \ customize)$ 

Tube material GE Hight Purify Quartz

Tube shape
U shape (W,Z S,U, L Shape all can be Customize)
Surface coated
Clear (Half White, Half gold, Full gold, Socket)

Lamp base Ceramic Lifetime >5000hours

## Diffrent Round Shape Halogen Carbon Fiber Heating Lamps Picture whow:





**Testing on making:** 



## **Work Shop**









## **Application:**

Indoor & Outdoor Food Hearter heating <a href="Halogen lamps">Halogen lamps</a>

## **Notice:**

Heating resistance of the power cords: 200°C,

Special conditions (using above 300°C, frequently, open /close, etc) Please notice us in adance.