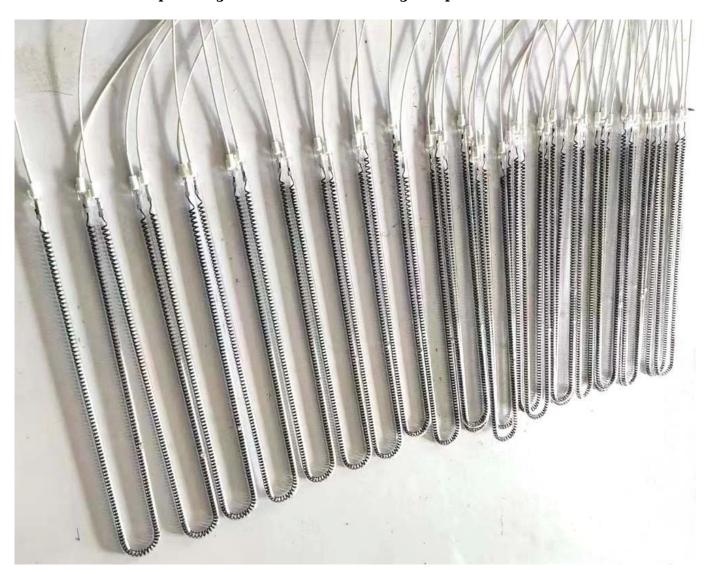

Lamp Voltage: 230v (220V/230V/240V/250V/380V/400v /450V ( By Customize)

Lamp Watt: 1500W (100-5000w)

Lamp material: Quartz

Heating Material: <u>Carbon Fiber</u> / Tungsten Filament Shape : U shape ( Z.W.U.L.Y.Any shape Customize) Wire length: 300mm ( Any length can be done)

Life time: 5000hours

Reflector coated:Clear ( Clear,Ruby, Half white, Full gold. Half gold, Twin, Jacket tubes for choice)

Packing: 1pcs / PE foam than wood packing



 $Voltage \hspace{1.5cm} 240V \ (230V \ , \ 220V \ By \ customize)$ 

Tube material GE Hight Purify Quartz

Tube shape
U shape (W,Z S,U, L Shape all can be Customize)
Surface coated
Clear (Half White, Half gold, Full gold, Socket)

Lamp base Ceramic Lifetime >5000hours

## Diffrent Round Shape Halogen Carbon Fiber Heating Lamps Picture whow:





**Testing on making:** 



## **Work Shop**









## **Application:**

Indoor & Outdoor Food Hearter heating <a href="Halogen lamps">Halogen lamps</a>

## **Notice:**

Heating resistance of the power cords: 200°C,

Special conditions (using above 300°C, frequently, open /close, etc) Please notice us in adance.