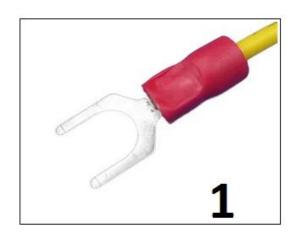

--------|---------------------------------------------------------------------|
| Power        | 1000w (300W-5000W Customize)                                        |
| Voltage      | 110V/125V/220V/230V/240V /400V                                      |
| Application  | Home warm , Cylinrical , Rond, Square Vacuum Container Heater lamps |
| Diameter     | 10mm 12mm 18mm                                                      |
| Lifetime     | > 5000hours                                                         |
| Material     | Quartz tube                                                         |
| Head Model   | Ceramic                                                             |
| Color        | Clear ( Picture showed as example)                                  |

## **Wire Connecter**