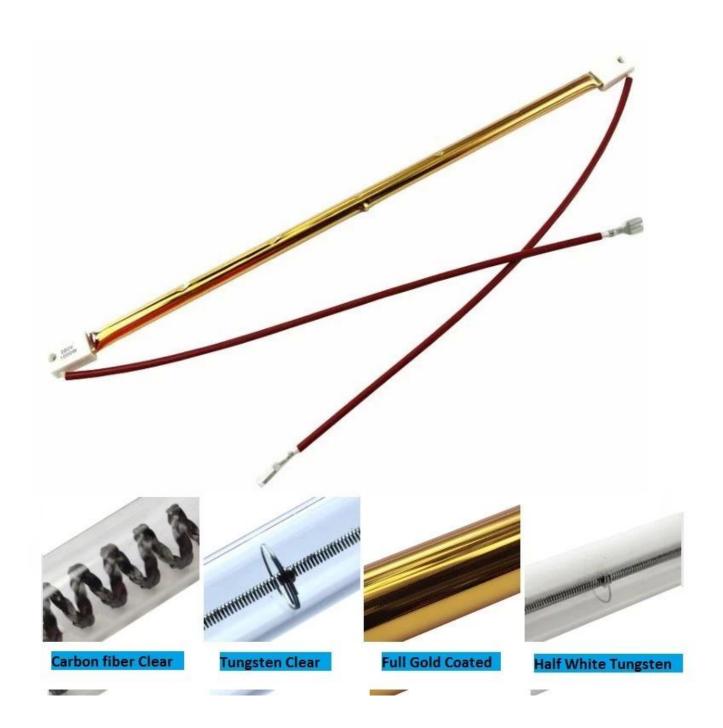

## China Manufaturer Quality Good Price Replace Toshiba Carbon Fiber Liner Quartz Warm Heating Lamps

Power: 1000w ( 300W-5000W Customize)

Voltage:220V/230V/240V 250V/ 50-60Hz ( 400V 415V By Customize)

Quality: OEM Factory Tube: Quartz tube

Material: Carbon fiber Filaments

Color: Clear ( Halfe White, Half Gold, Ruby Quartz, Fog Surface By Customize)

Lifetime: 5000Hours

| Product name | Liner Quartz Carbon Fiber Filaments Liner Quartz IR Heating lamps   |
|--------------|---------------------------------------------------------------------|
| Power        | 1000w (300W-5000W Customize)                                        |
| Voltage      | 110V/125V/220V/230V/240V /400V                                      |
| Application  | Home warm , Cylinrical , Rond, Square Vacuum Container Heater lamps |
| Diameter     | 10mm 12mm 18mm                                                      |
| Lifetime     | > 5000hours                                                         |
| Material     | Quartz tube                                                         |
| Head Model   | Ceramic                                                             |
| Color        | Clear ( Picture showed as example)                                  |