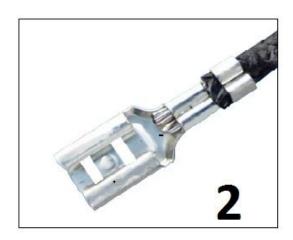

------|---------------------------------------------------------------------|
| Power        | 1000w (300W-5000W Customize)                                        |
| Voltage      | 110V/125V/220V/230V/240V /400V                                      |
| Application  | Home warm , Cylinrical , Rond, Square Vacuum Container Heater lamps |
| Diameter     | 10mm 12mm 18mm                                                      |
| Lifetime     | > 5000hours                                                         |
| Material     | Quartz tube                                                         |
| Head Model   | Ceramic                                                             |
| Color        | Clear ( Picture showed as example)                                  |

## **Wire Connecter**