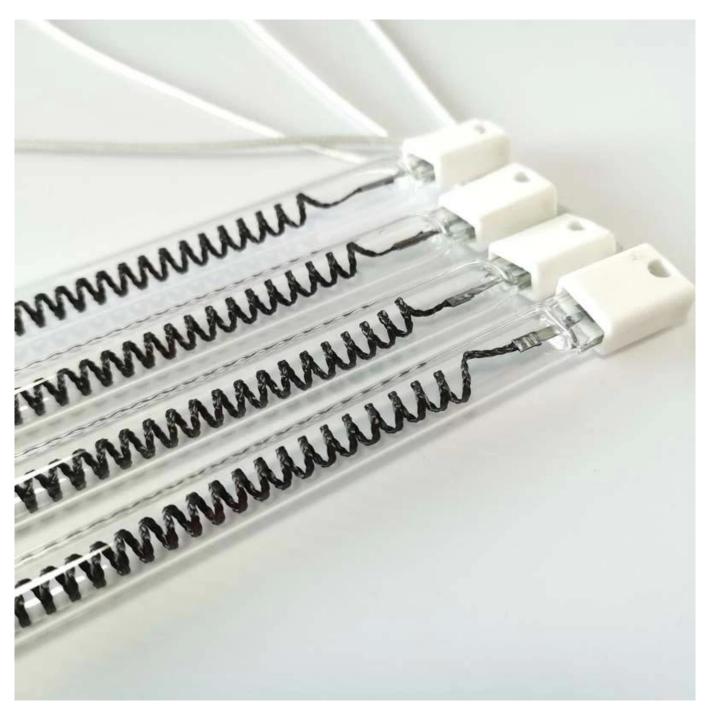

## China Manufaturer Quality Good Price Replace Toshiba Carbon Fiber Liner Quartz Warm Heating Lamps

Power: 1000w ( 300W-5000W Customize)

Voltage:220V/230V/240V 250V/ 50-60Hz ( 400V 415V By Customize)

Quality: OEM Factory Tube: Quartz tube

Material: Carbon fiber Filaments

Color: Clear ( Halfe White, Half Gold, Ruby Quartz, Fog Surface By Customize)

Lifetime: 5000Hours

| Product name | Liner Quartz Carbon Fiber Filaments Liner Quartz IR Heating lamps   |
|--------------|---------------------------------------------------------------------|
| Power        | 1000w (300W-5000W Customize)                                        |
| Voltage      | 110V/125V/220V/230V/240V /400V                                      |
| Application  | Home warm , Cylinrical , Rond, Square Vacuum Container Heater lamps |
| Diameter     | 10mm 12mm 18mm                                                      |
| Lifetime     | > 5000hours                                                         |
| Material     | Quartz tube                                                         |
| Head Model   | Ceramic                                                             |
| Color        | Clear ( Picture showed as example)                                  |