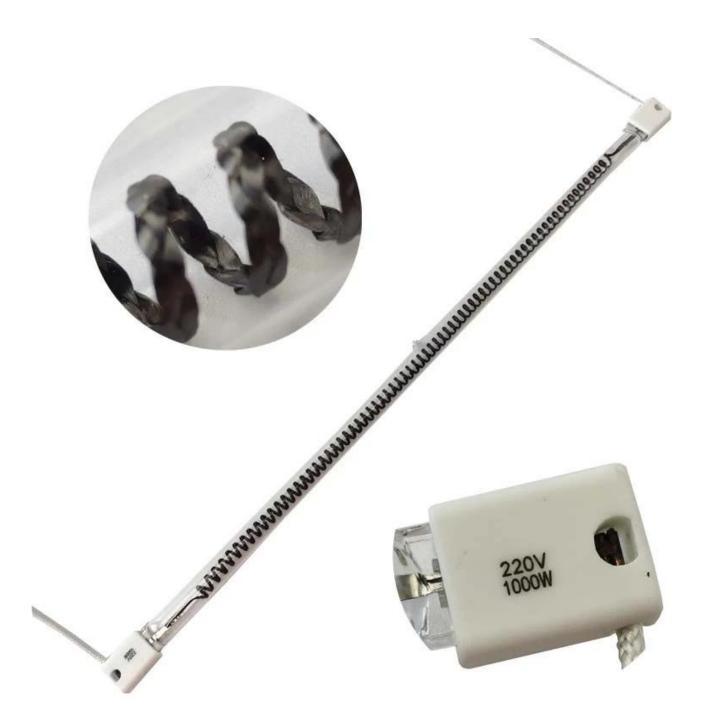

## China Manufaturer Quality Good Price Replace Toshiba Carbon Fiber Liner Quartz Warm Heating Lamps

Power: 1000w ( 300W-5000W Customize)

Voltage:220V/230V/240V 250V/ 50-60Hz ( 400V 415V By Customize)

Quality: OEM Factory Tube: Quartz tube

Material: Carbon fiber Filaments

Color: Clear ( Halfe White, Half Gold, Ruby Quartz, Fog Surface By Customize)

Lifetime: 5000Hours

| Product name | Liner Quartz Carbon Fiber Filaments Liner Quartz IR Heating lamps   |
|--------------|---------------------------------------------------------------------|
| Power        | 1000w (300W-5000W Customize)                                        |
| Voltage      | 110V/125V/220V/230V/240V /400V                                      |
| Application  | Home warm , Cylinrical , Rond, Square Vacuum Container Heater lamps |
| Diameter     | 10mm 12mm 18mm                                                      |
| Lifetime     | > 5000hours                                                         |
| Material     | Quartz tube                                                         |
| Head Model   | Ceramic                                                             |
| Color        | Clear ( Picture showed as example)                                  |