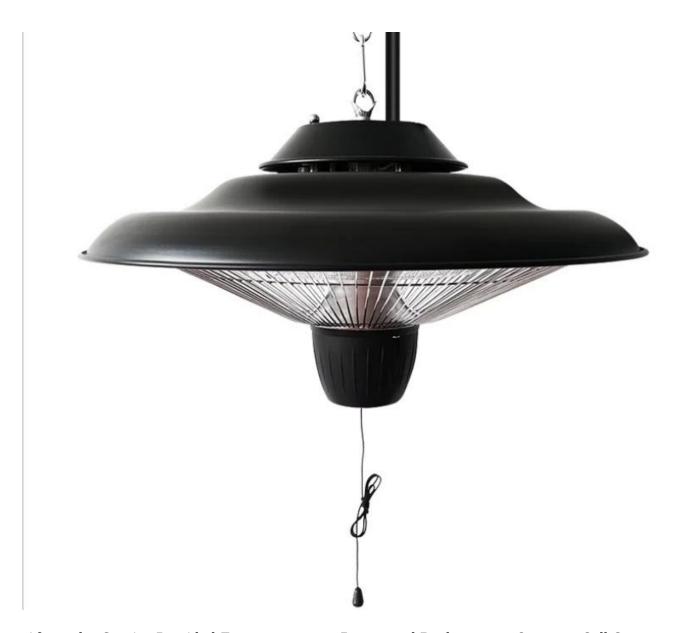

## Ceiling Mounted Wholesale Other For Winter Space Plug In Wall Infrared Room Home Electric Heater Heater Electric

Internal temperature control component protection Bottom anti-fall switch Head shaking function Flame retardant fuselage WATT: 750W/1500W OEM & ODM

Application Outdoor, Hotel, Commercial, Household

Power Source Electric

Heating Element Halogen IR Lamp

Installation Ceiling, Wall Mounted

Function Manual operation

Infrared Heater Type ceiling Heater

## **Specification:**

Brand Name
Model Number
Product Name
Diameter of cover
Electric Heater Type
Wire length

Heating Elements

Newplanet
NP -1500W
Ceiling Heater
42cm
100/120V / 220-240v
2M with 0.5M Chain (Iron)
Halogen heat filaments