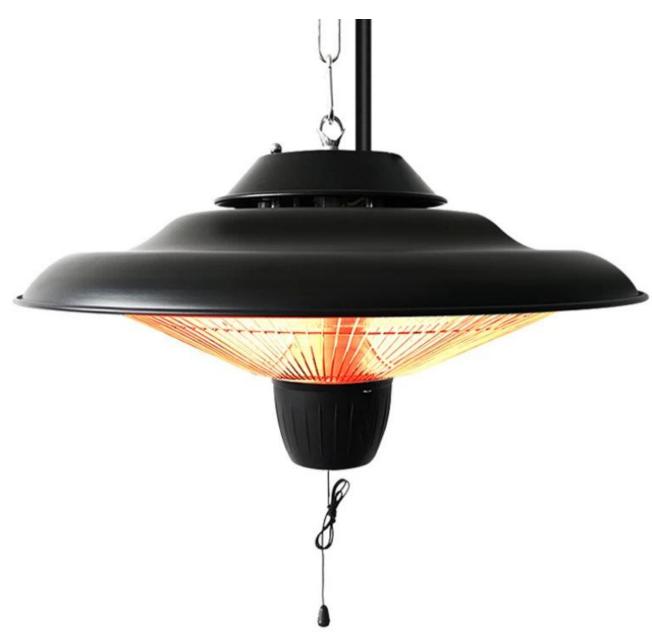

## Ceiling Mounted Wholesale Other For Winter Space Plug In Wall Infrared Room Home Electric Heater Heater Electric

Internal temperature control component protection Bottom anti-fall switch Head shaking function Flame retardant fuselage WATT: 750W/1500W OEM & ODM

Application Outdoor, Hotel, Commercial, Household

Power Source Electric

Heating Element Halogen IR Lamp

Installation Ceiling, Wall Mounted

Function Manual operation

Infrared Heater Type ceiling Heater

## **Specification:**

Brand Name
Model Number
Product Name
Diameter of cover
Electric Heater Type
Wire length

Heating Elements

Newplanet
NP -1500W
Ceiling Heater
42cm
100/120V / 220-240v
2M with 0.5M Chain (Iron)
Halogen heat filaments