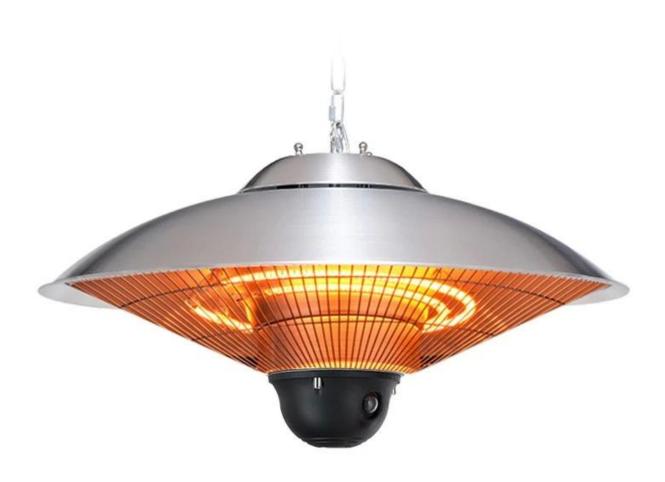

Application Outdoor, Hotel, Commercial, Household

Power Source Electric

Heating Element Halogen IR Lamp

Installation Ceiling, Wall Mounted

Function Manual operation

Infrared Heater Type ceiling Heater

## **Specification:**

Brand Name
Model Number
Product Name
Diameter of cover
Electric Heater Type
Wire length

Heating Elements

Newplanet
NP -1500W
Ceiling Heater
42cm
100/120V / 220-240v
2M with 0.5M Chain (Iron)
Halogen heat filaments