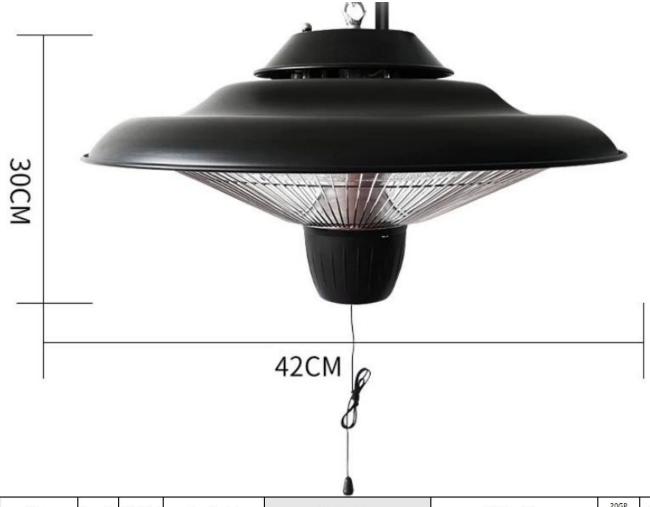

## **Specification:**

Brand Name
Model Number
Product Name
Diameter of cover
Electric Heater Type
Wire length

Heating Elements

Newplanet
NP -1500W
Ceiling Heater
42cm
100/120V / 220-240v
2M with 0.5M Chain (Iron)
Halogen heat filaments

| Picture | Power (W) | Weight (kg) | Dimensions(cm) | 220v Descriptions                                                                                                                                                                                                                                                                  | 110v Descriptions                                                                                                                                                                                                                                                                 | 20GP<br>QTY | 40HQ<br>QTY |
|---------|-----------|-------------|----------------|------------------------------------------------------------------------------------------------------------------------------------------------------------------------------------------------------------------------------------------------------------------------------------|-----------------------------------------------------------------------------------------------------------------------------------------------------------------------------------------------------------------------------------------------------------------------------------|-------------|-------------|
| 8       | 1500      | 2.3/3       | Dia.42cm       | 1> 2 heating power options: 750/1500W 2> Heating element: 1pc, Halogen tube. 3> IP23 , iron material. 4> Control type: Mechanial manual control. 5> Carton size: 45*45*36.5cm 6> Volt/freq. (V/Hz):220-240V,50/60Hz. 7> With 2M wire + 0.5M iron chain.                            | 1> 1 heating power options:1500W. 2> Heating element: 1pc, Halogen tube. 3> IP23 , iron material. 4> Control type: Mechanial manual control. 5> Carton size: 45*45*36.5cm 6> Volt/freq. (V/Hz):100-120V,50/60Hz. 7> With 2M wire + 0.5M iron chain.                               | 378PCS      | 918PCS      |
|         | 2200      | 3.5/5.7     | Dia.58.5cm     | 1> 2 heating power options:1200/2200W. 2> Heating element: 2pcs, carbon fiber tube. 3> IP44, stainless steel+aluminum alloy body. 4> Control type: electric remote control. 5> Carton size: 63*63*39cm 6> Volt/freq. (V/Hz):220-240V,50/60Hz. 7> With 3.3M wire + 0.5M iron chain. | 1> 2 heating power options: 600/1500W. 2> Heating element: 2pcs,carbon fiber tube. 3> IP44, stainless steel+aluminum alloy body. 4> Control type: electric remote control 5> Carton size: 63*63*39.cm 6> Volt/freq. (V/Hz):100-120V,50/60Hz 7> With 3.3M wire + 0.5M iron chain.  | 183PCS      | 436PCS      |
|         | 2500      | 3.5/5.7     | Dia.58.5cm     | 1> 2 heating power options: 1200/2500W. 2> Heating element: 2pcs,carbon fiber tube. 3> IP44, stainless steel+aluminum alloy body. 4> Control type: electric remote control 5> Carton size: 63*63*39cm 6> Volt/freq. (V/Hz):220-240V,50/60Hz 7> With 3.3M wire + 0.5M iron chain.   |                                                                                                                                                                                                                                                                                   | 183PCS      | 436PCS      |
|         | 2500      | 4/7.5       | Dia.74cm       | 1> 2 heating power options: 1200/2500W. 2> Heating element: 2pcs, carbon fiber tube. 3> IP44, stainless steel+aluminum alloy body. 4> Control type: electric remote control 5> Carton size: 79*79*37cm 6> Volt/freq. (V/Hz):220-240V,50/60Hz 7> With 3.3M wire + 0.5M iron chain.  | 1> 2 heating power options: 600/1500W. 2> Heating element: 2pcs. carbon fiber tube. 3> IP44, stainless steel+aluminum alloy body. 4> Control type: electric remote control 5> Carton size: 79*79*37cm 6> Volt/freq. (V/Hz): 100-120V,50/60Hz 7> With 3.3M wire + 0.5M iron chain. | 130PCS      | 290PCS      |