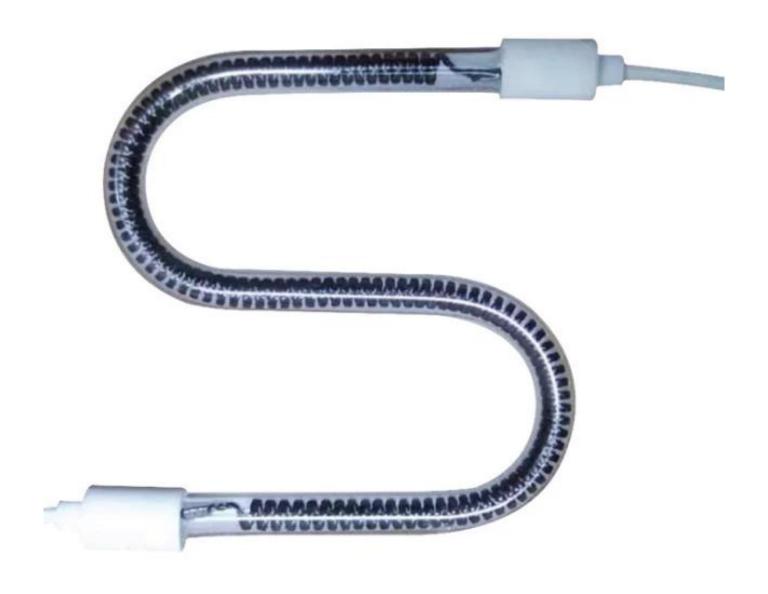

## $600w\ 800W\ 1000W\ 1500W\ S\ W\ U\ O\ R$ Shape Carbon Fiber Infrared Heating Tubes For Vaccum Heat

Power: 600w/800w/1000w/1300w Voltage:100-130V /220- 240V / 50-60Hz

Quality: OEM Factory Tube: Quartz tube

Material: Carbon fiber Filaments

Color: Clear

Lifetime: 5000Hours

| Product name | S shape IR lamps                                        |
|--------------|---------------------------------------------------------|
| Power        | 600w/800w/1000w/1300w/1500w                             |
| Voltage      | 110V/125V/220V/230V/240V                                |
| Application  | Cylinrical , Rond, Square Vacuum Container Heater lamps |
| Diameter     | Width: 187MM Height: 130mm                              |
| Lifetime     | > 5000hours                                             |
| Material     | Quartz tube                                             |
| Head Model   | R7s Ceramic                                             |

Color Clear

187 200

Package: