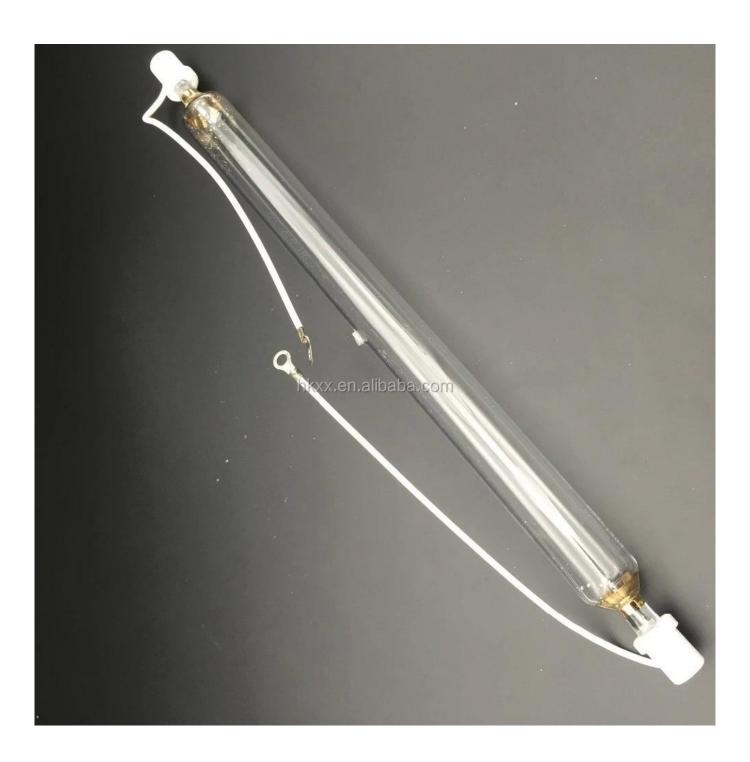

Cooper coated with Glass Fiber covered, insulativity, Thermostability, Anti-aging, Anti-scratch. PTFE Wire: Cooper Coated with PTFE Covered, Keep smooth, and conductivity with little lost.

Pure tungsten wire in electode, keep less wearing. and longer life time High quality with competitive price.