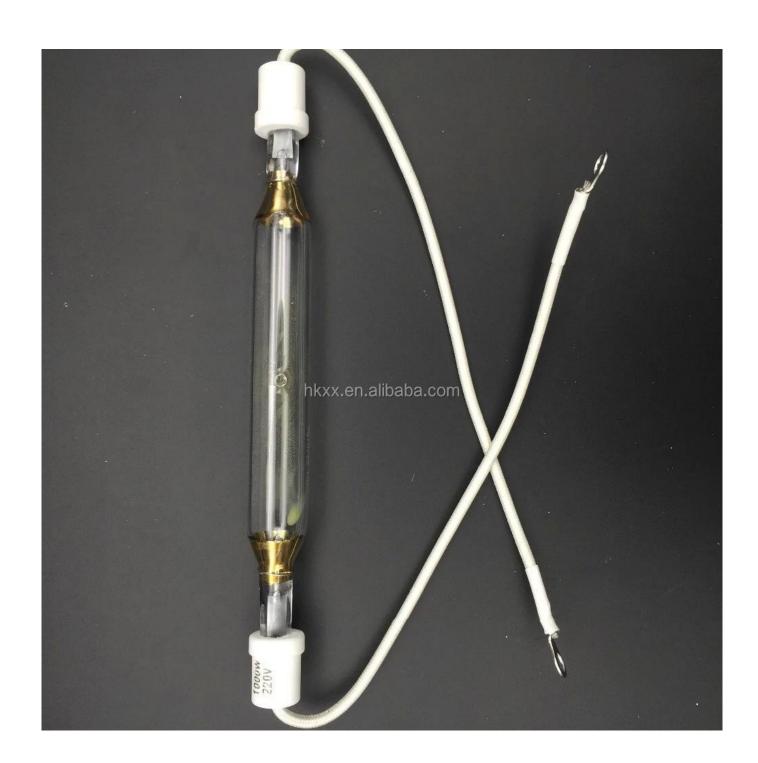

Cooper coated with Glass Fiber covered, insulativity, Thermostability, Anti-aging, Anti-scratch. PTFE Wire: Cooper Coated with PTFE Covered, Keep smooth, and conductivity with little lost.

Pure tungsten wire in electode, keep less wearing. and longer life time High quality with competitive price.