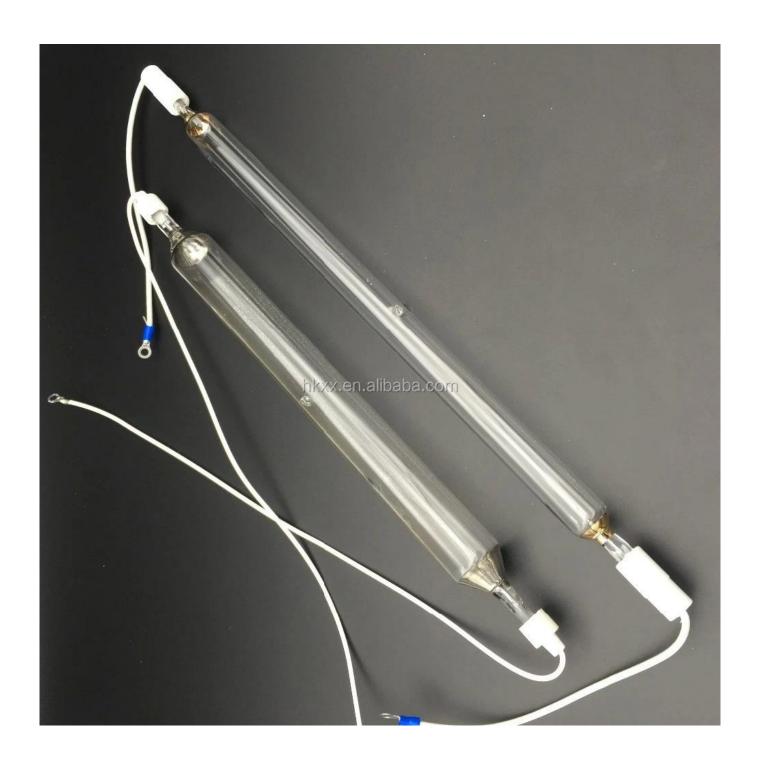

## 5.6kw 826mm Curing Drying UV Lamp For UV Cured Wood Finish led light lamp

Any parameter of **China UV Led Lamp manufacturer** is different please help fill out the form and send it back to us.

Our new factory provides special design (customized) OEM & ODM

## **Parameter:**

| Input Voltage(V)           | 750v                          |
|----------------------------|-------------------------------|
| Warranty(Year)             | 1000H                         |
| Lighting solutions service | UV curing lamps               |
| Application                | Pakage, Printing, Dryer ,Oven |
| Power Supply               | AC                            |
| Light Source               | Quartz Tube                   |
| wavelength(nm)             | 365                           |
| Rated Power                | 250w-20kw                     |
| Intensity of the lamp      | 50-120w/cm                    |