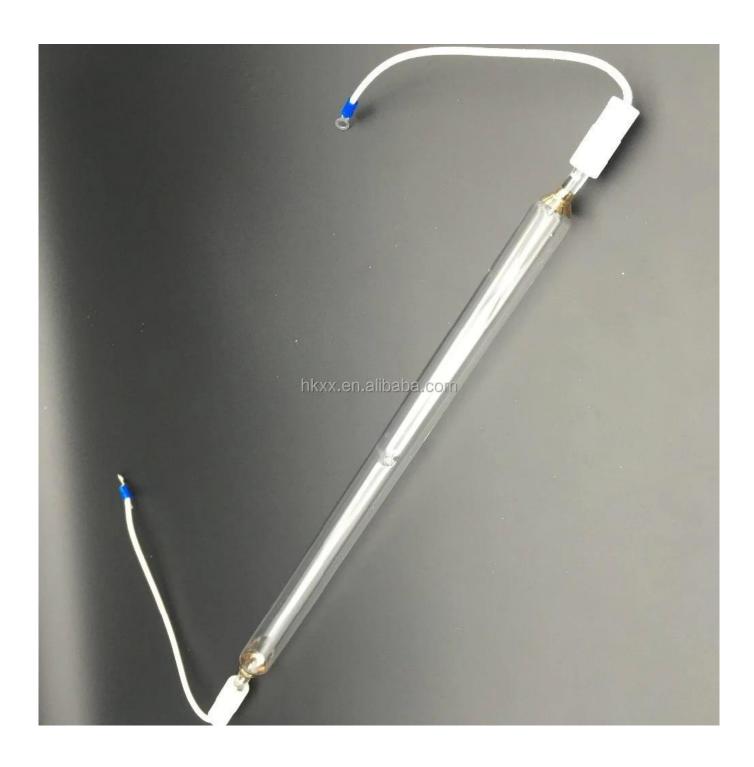

Cooper coated with Glass Fiber covered, insulativity, Thermostability, Anti-aging, Anti-scratch. PTFE Wire: Cooper Coated with PTFE Covered, Keep smooth, and conductivity with little lost.

Pure tungsten wire in electode, keep less wearing. and longer life time High quality with competitive price.