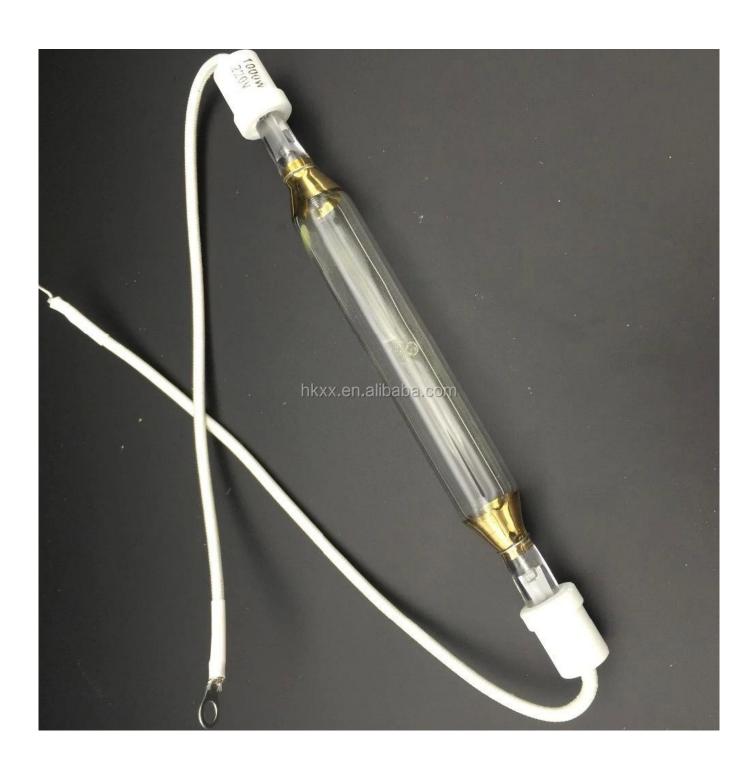

## 5.6kw 826mm Curing Drying UV Lamp For UV Cured Wood Finish led light lamp

Any parameter of **China UV Led Lamp manufacturer** is different please help fill out the form and send it back to us.

Our new factory provides special design (customized) OEM & ODM

## **Parameter:**

| Input Voltage(V)           | 750v                          |
|----------------------------|-------------------------------|
| Warranty(Year)             | 1000H                         |
| Lighting solutions service | UV curing lamps               |
| Application                | Pakage, Printing, Dryer ,Oven |
| Power Supply               | AC                            |
| Light Source               | Quartz Tube                   |
| wavelength(nm)             | 365                           |
| Rated Power                | 250w-20kw                     |
| Intensity of the lamp      | 50-120w/cm                    |