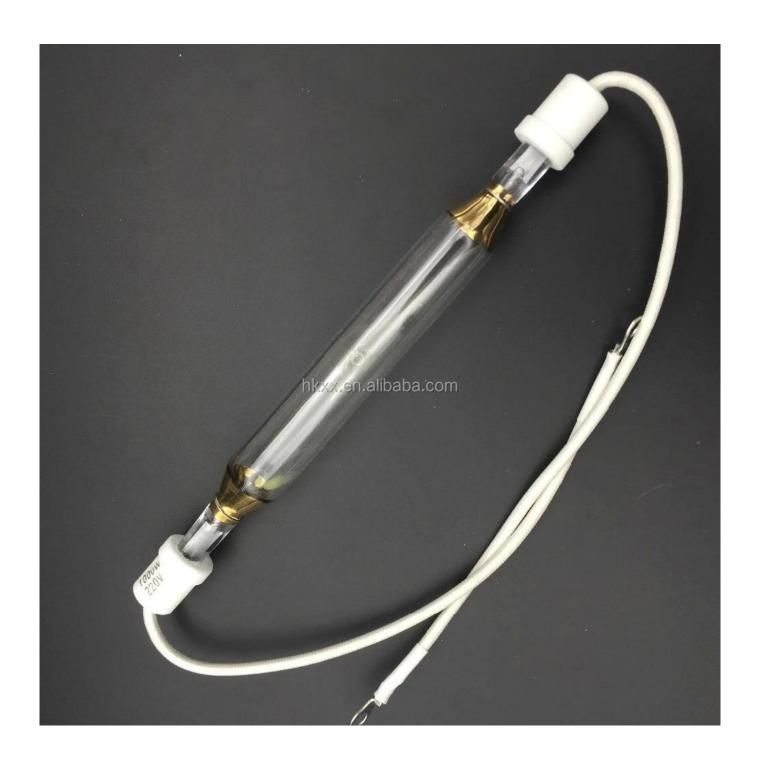

Cooper coated with Glass Fiber covered, insulativity, Thermostability, Anti-aging, Anti-scratch. PTFE Wire: Cooper Coated with PTFE Covered, Keep smooth, and conductivity with little lost.

Pure tungsten wire in electode, keep less wearing. and longer life time High quality with competitive price.