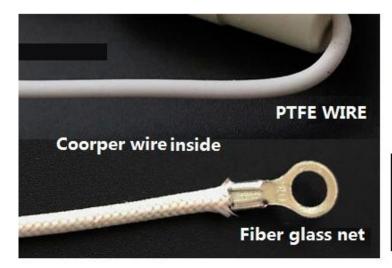

Cooper coated with Glass Fiber covered, insulativity, Thermostability, Anti-aging, Anti-scratch. PTFE Wire: Cooper Coated with PTFE Covered, Keep smooth, and conductivity with little lost.

Pure tungsten wire in electode, keep less wearing. and longer life time High quality with competitive price.