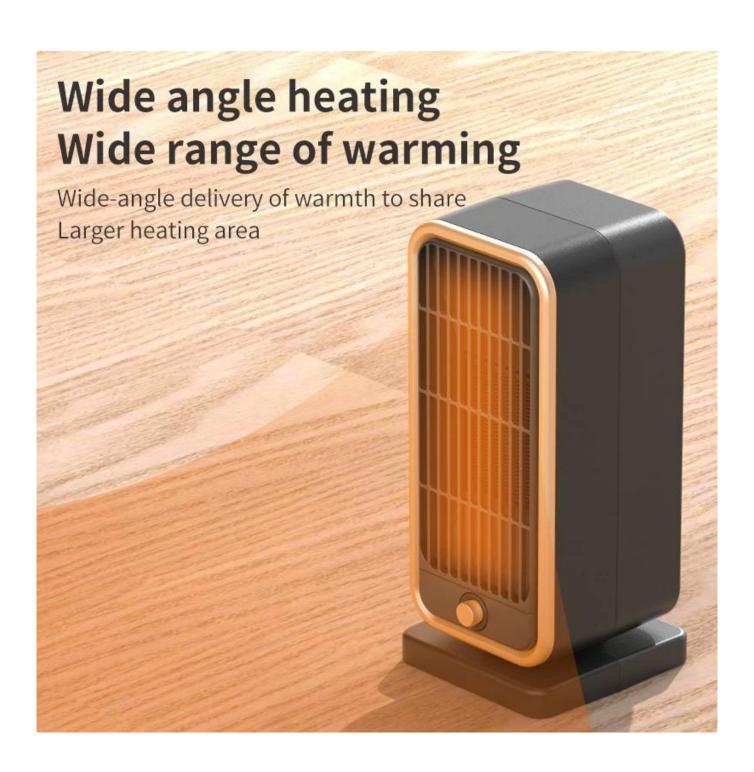

Over heat temperature protect

750w/1200w

Flame Retartant ABS

Remote and Panel Display

Instant

10000hours

15-40Square (Most 60 Square meter)

UK, US, EU, AU, JP (Customize)