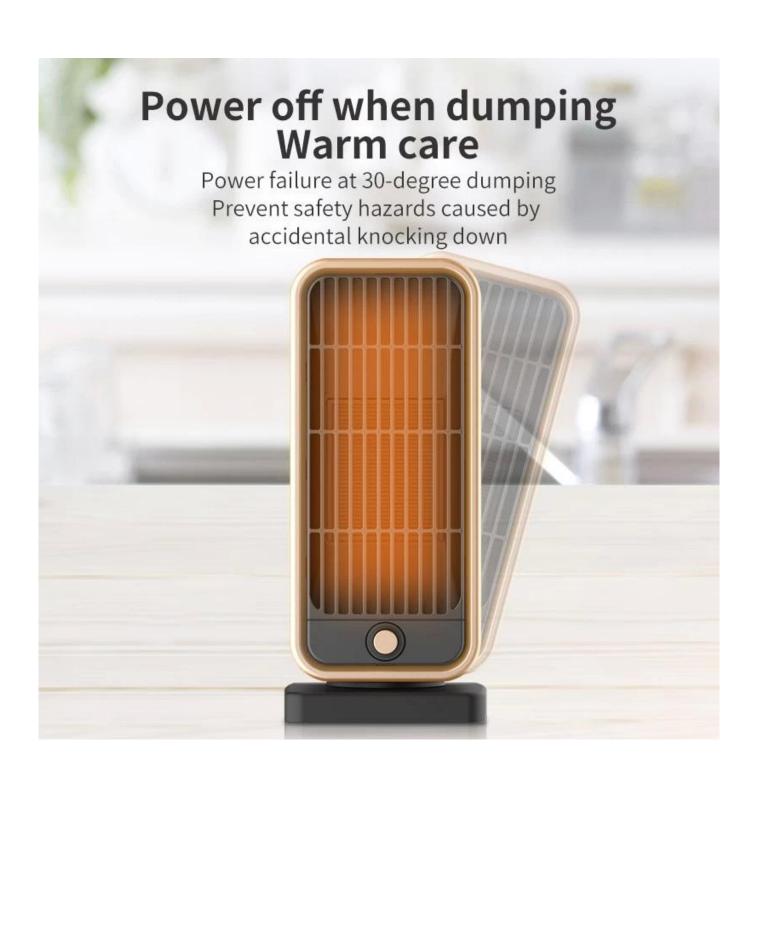

## **Electric Heater**

Internal temperature control component protection Bottom anti-fall switch Head shaking function Flame retardant fuselage WATT: 750W/1500W OEM & ODM

Over temperature protection for safety