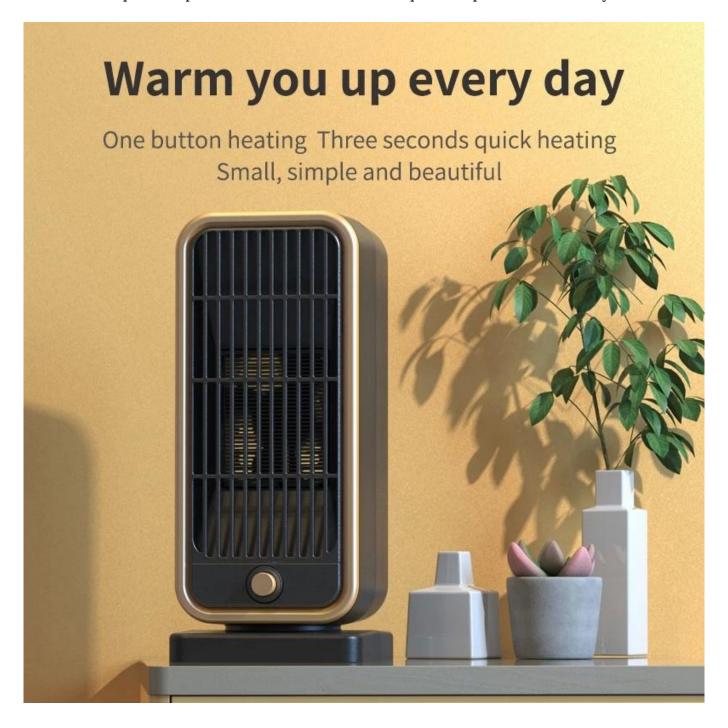

## 500W High Quality Heaters for Winter Home Indoor Electric Space Heater PTC Fan

## **Electric Heater**

Internal temperature control component protection Bottom anti-fall switch Head shaking function Flame retardant fuselage WATT: 750W/1500W OEM & ODM