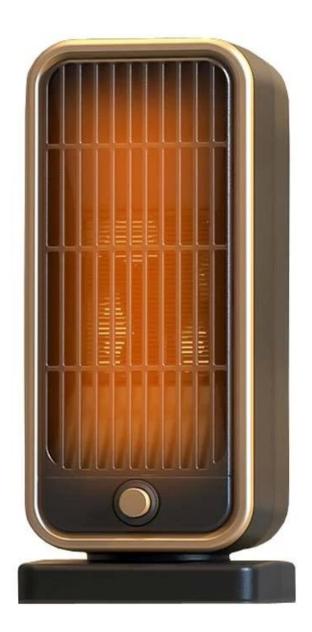

## 500W High Quality Heaters for Winter Home Indoor Electric Space Heater PTC Fan

## **Electric Heater**

Internal temperature control component protection Bottom anti-fall switch Head shaking function Flame retardant fuselage WATT: 750W/1500W OEM & ODM