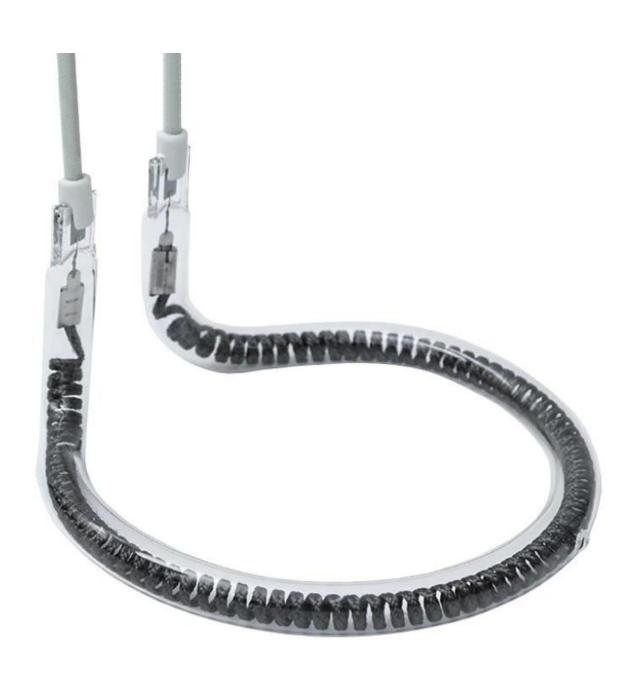

Tube material GE Hight Purify

Tube diameter 20cm

Surface coated Clear (Half White, Half gold, Full gold, Socket)

Lamp base Ceramic
Lifetime >5000hours

Diffrent Round Shape Halogen Carbon Fiber Heating Lamps Picture whow: