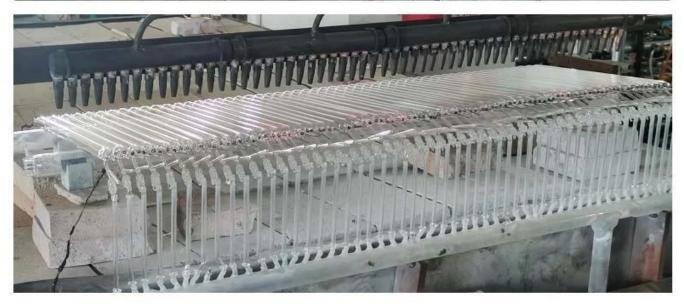

Round Shape Circular Halogen Infrared Heater Lamp





Watt 1200w\*20cm( 500W/800W/1000W/1300W Customize)

 $\begin{array}{ll} \text{Wire length} & 300\text{mm (Any length Customize)} \\ \text{Voltage} & 240\text{V (230V , 220V By customize)} \end{array}$ 

Tube material GE Hight Purify

Tube diameter 20cm

Surface coated Clear (Half White, Half gold, Full gold, Socket)

Lamp base Ceramic
Lifetime >5000hours

Diffrent Round Shape Halogen Carbon Fiber Heating Lamps Picture whow:







**Testing on making:** 



## **Work Shop**









## **Application:**

Indoor & Outdoor Food Hearter heating lamps

## **Notice:**

Heating resistance of the power cords: 200°C,

Special conditions (using above 300°C, frequently, open /close, etc) Please notice us in adance.