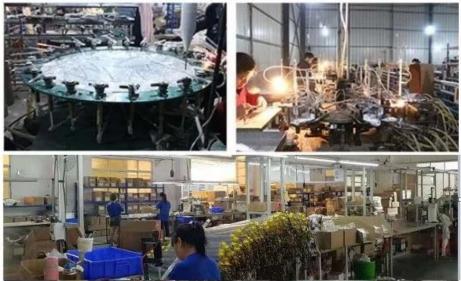

Round Shape Circular Halogen Infrared Heater Lamp





Watt 1200w\*20cm( 500W/800W/1000W/1300W Customize)

 $\begin{array}{ll} \text{Wire length} & 300\text{mm (Any length Customize)} \\ \text{Voltage} & 240\text{V (230V , 220V By customize)} \end{array}$ 

Tube material GE Hight Purify

Tube diameter 20cm

Surface coated Clear (Half White, Half gold, Full gold, Socket)

Lamp base Ceramic
Lifetime >5000hours

Diffrent Round Shape Halogen Carbon Fiber Heating Lamps Picture whow:







**Testing on making:** 



## **Work Shop**









## **Application:**

Indoor & Outdoor Food Hearter heating lamps

## **Notice:**

Heating resistance of the power cords: 200°C,

Special conditions (using above 300°C, frequently, open /close, etc) Please notice us in adance.