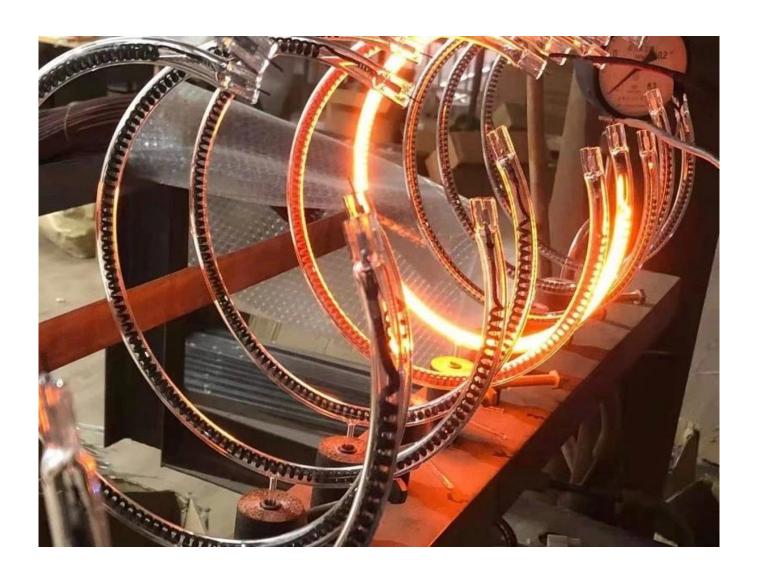

Round Shape Circular Halogen Infrared Heater Lamp





Watt 1200w\*20cm( 500W/800W/1000W/1300W Customize)

 $\begin{array}{ll} \text{Wire length} & 300\text{mm (Any length Customize)} \\ \text{Voltage} & 240\text{V (230V , 220V By customize)} \end{array}$ 

Tube material GE Hight Purify

Tube diameter 20cm

Surface coated Clear (Half White, Half gold, Full gold, Socket)

Lamp base Ceramic
Lifetime >5000hours

Diffrent Round Shape Halogen Carbon Fiber Heating Lamps Picture whow:







**Testing on making:** 



## **Work Shop**









## **Application:**

Indoor & Outdoor Food Hearter heating lamps

## **Notice:**

Heating resistance of the power cords: 200°C,

Special conditions (using above 300°C, frequently, open /close, etc) Please notice us in adance.