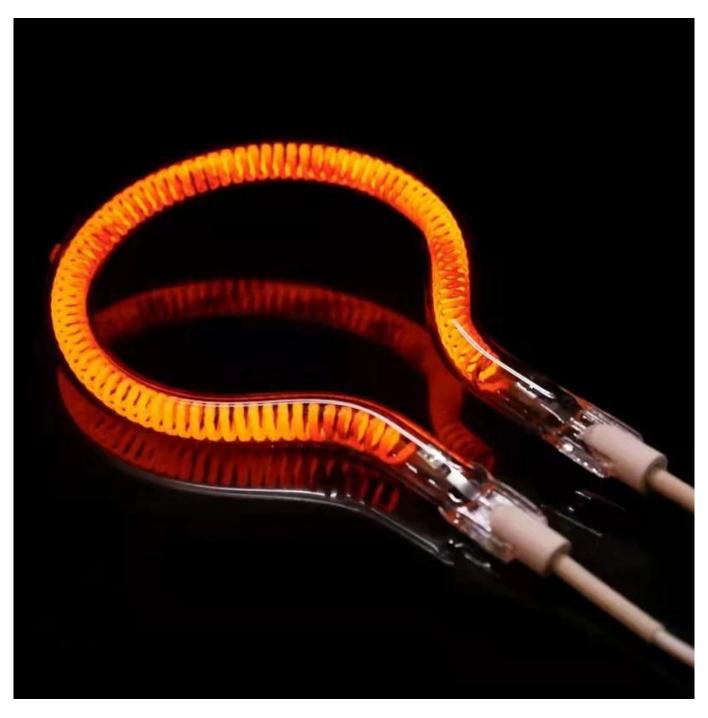

Round Shape Circular Halogen Infrared Heater Lamp

Watt 1200w\*20cm( 500W/800W/1000W/1300W Customize)

 $\begin{array}{ll} \text{Wire length} & 300\text{mm (Any length Customize)} \\ \text{Voltage} & 240\text{V (230V , 220V By customize)} \end{array}$ 

Tube material GE Hight Purify

Tube diameter 20cm

Surface coated Clear (Half White, Half gold, Full gold, Socket)

Lamp base Ceramic
Lifetime >5000hours

Diffrent Round Shape Halogen Carbon Fiber Heating Lamps Picture whow: