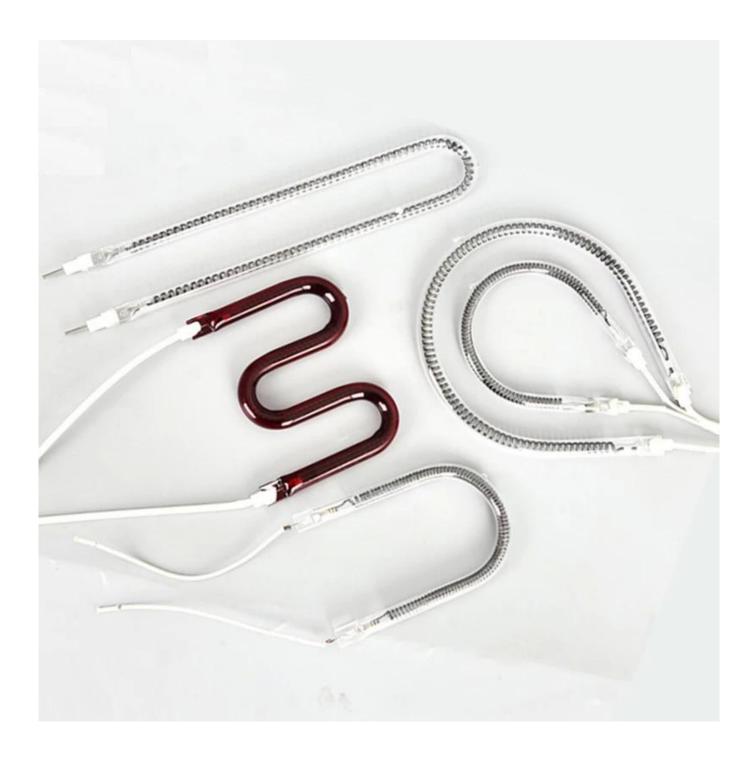

Tube material GE Hight Purify

Tube diameter 20cm

Surface coated Clear (Half White, Half gold, Full gold, Socket)

Lamp base Ceramic
Lifetime >5000hours

Diffrent Round Shape Halogen Carbon Fiber Heating Lamps Picture whow: