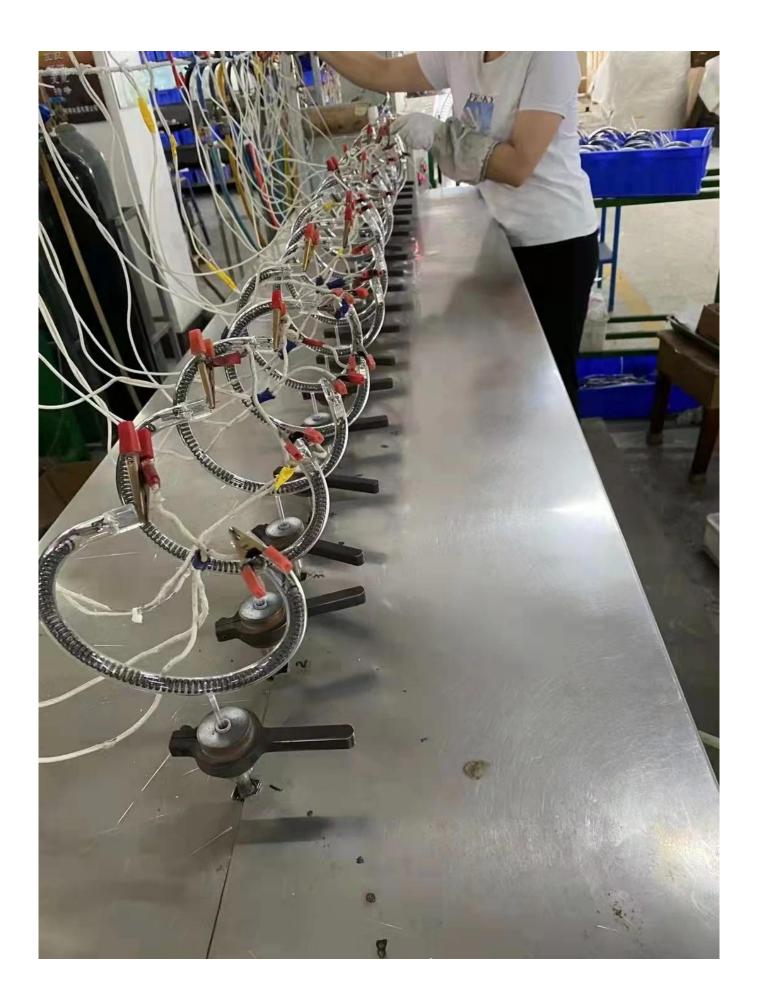

Round Shape Circular Halogen Infrared Heater Lamp





Watt 1200w\*20cm( 500W/800W/1000W/1300W Customize)

 $\begin{array}{ll} \text{Wire length} & 300\text{mm (Any length Customize)} \\ \text{Voltage} & 240\text{V (230V , 220V By customize)} \end{array}$ 

Tube material GE Hight Purify

Tube diameter 20cm

Surface coated Clear (Half White, Half gold, Full gold, Socket)

Lamp base Ceramic
Lifetime >5000hours

Diffrent Round Shape Halogen Carbon Fiber Heating Lamps Picture whow:







**Testing on making:** 



## **Work Shop**









## **Application:**

Indoor & Outdoor Food Hearter heating lamps

## **Notice:**

Heating resistance of the power cords: 200°C,

Special conditions (using above 300°C, frequently, open /close, etc) Please notice us in adance.