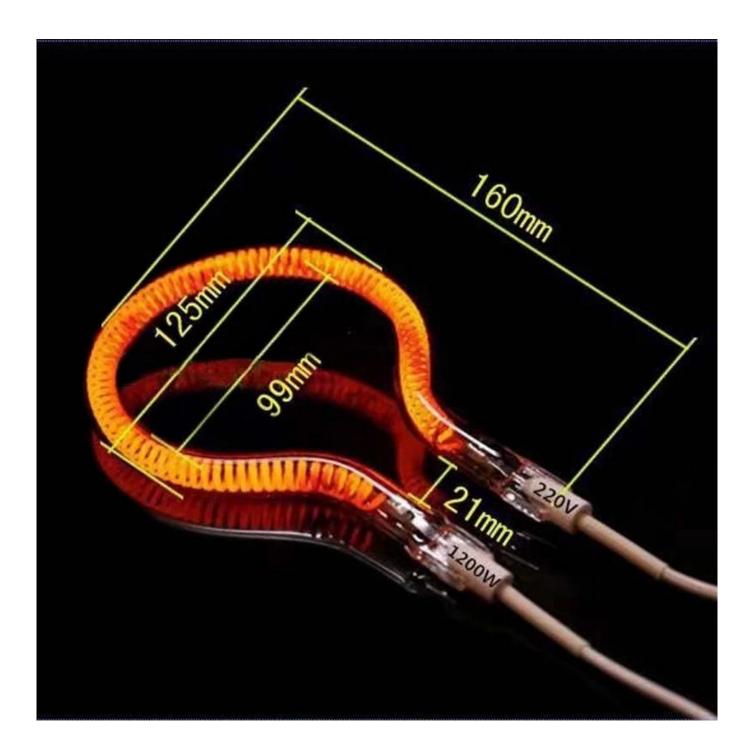

Round Shape Circular Halogen Infrared Heater Lamp

Watt 1200w\*20cm( 500W/800W/1000W/1300W Customize)

 $\begin{array}{ll} \text{Wire length} & 300\text{mm (Any length Customize)} \\ \text{Voltage} & 240\text{V (230V , 220V By customize)} \end{array}$ 

Tube material GE Hight Purify

Tube diameter 20cm

Surface coated Clear (Half White, Half gold, Full gold, Socket)

Lamp base Ceramic
Lifetime >5000hours

Diffrent Round Shape Halogen Carbon Fiber Heating Lamps Picture whow: