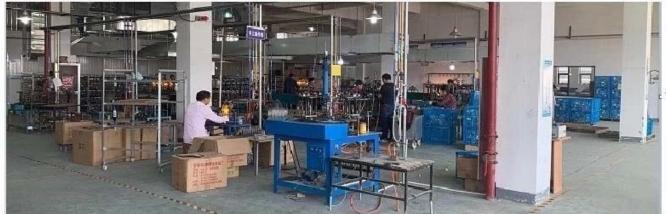

Round Shape Circular Halogen Infrared Heater Lamp





Watt 1200w\*20cm( 500W/800W/1000W/1300W Customize)

 $\begin{array}{ll} \text{Wire length} & 300\text{mm (Any length Customize)} \\ \text{Voltage} & 240\text{V (230V , 220V By customize)} \end{array}$ 

Tube material GE Hight Purify

Tube diameter 20cm

Surface coated Clear (Half White, Half gold, Full gold, Socket)

Lamp base Ceramic
Lifetime >5000hours

Diffrent Round Shape Halogen Carbon Fiber Heating Lamps Picture whow:







**Testing on making:** 



## **Work Shop**









## **Application:**

Indoor & Outdoor Food Hearter heating lamps

## **Notice:**

Heating resistance of the power cords: 200°C,

Special conditions (using above 300°C, frequently, open /close, etc) Please notice us in adance.