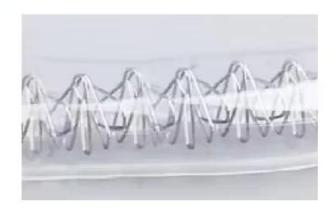

### **Picture Shows:**

**Infrared Radiant Filaments Style** 

# **Tungsten**

Most Printing Curing,
Conveyor Drying Heating Lamps
Short Wave
Fast Medium Wave: half Coated, Half Gold