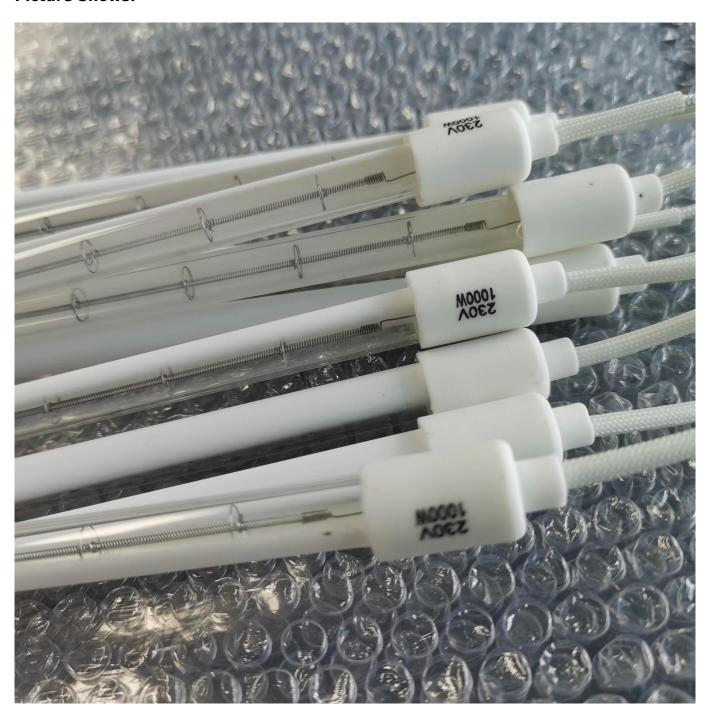

### 500-4000W Single Tube Short Wave Frosted Infrared Heating Lamp Tube

### **Heater Element for Electric Stove**

**<u>Electric Stove Heating Lamp</u>** heating water proof , anti-exposure no glaring

#### Parameter show:

Item Type
Lighting solutions service
Product Weight□kg□
Color Temperature(CCT)
quartz tube infrared heater lamp
near infrared light Reflector
lifetime Average

IR Lights
1000W infrared lamp heater lamp light
0.25
warm red
1000w/1500W/2000w/3000w
Half Coated/Clear /Half Gold/ Ruby
Over 5000h

### **Picture Shows:**













**Infrared Radiant Filaments Style** 



## **Carbon Fiber**

Industrial Heating, Household ourdoor Heater applications

# **Tungsten**

Most Printing Curing,
Conveyor Drying Heating Lamps
Short Wave
Fast Medium Wave: half Coated, Half Gold





# **Tungsten**

Application:

Micro Wave Oven Lamps

# **Tungsten**

Food Heating Oven Heat



Factory workshop: