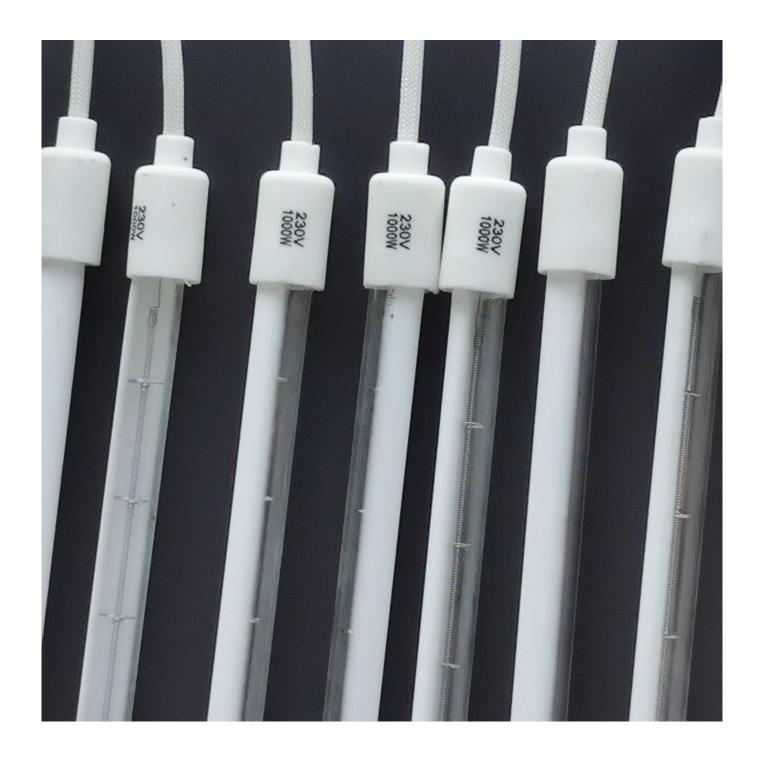

### 500-4000W Single Tube Short Wave Frosted Infrared Heating Lamp Tube

### **Heater Element for Electric Stove**

**<u>Electric Stove Heating Lamp</u>** heating water proof , anti-exposure no glaring

#### Parameter show:

Item Type
Lighting solutions service
Product Weight□kg□
Color Temperature(CCT)
quartz tube infrared heater lamp
near infrared light Reflector
lifetime Average

IR Lights
1000W infrared lamp heater lamp light
0.25
warm red
1000w/1500W/2000w/3000w
Half Coated/Clear /Half Gold/ Ruby
Over 5000h