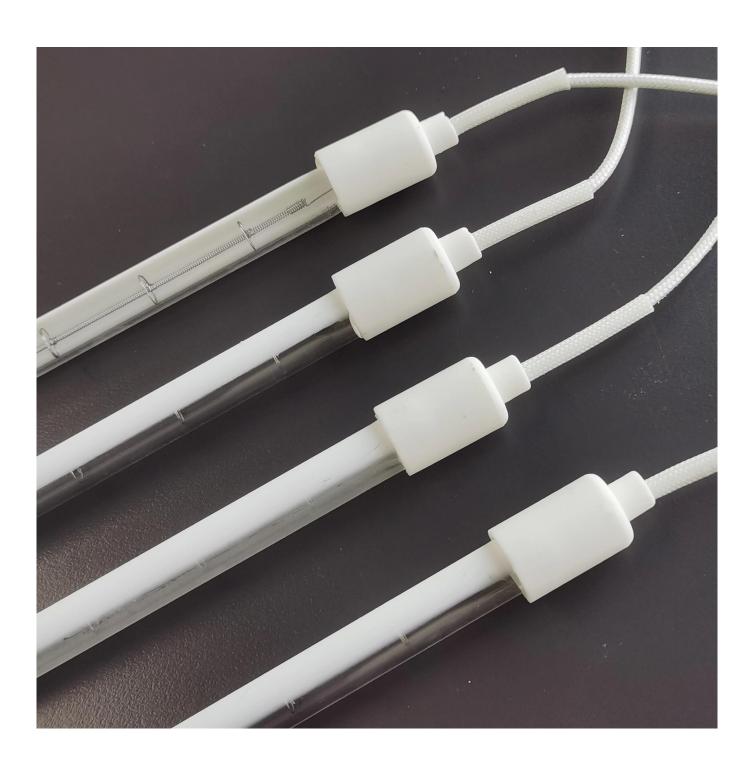

### 500-4000W Single Tube Short Wave Frosted Infrared Heating Lamp Tube

### **Heater Element for Electric Stove**

**<u>Electric Stove Heating Lamp</u>** heating water proof , anti-exposure no glaring

#### Parameter show:

Item Type
Lighting solutions service
Product Weight□kg□
Color Temperature(CCT)
quartz tube infrared heater lamp
near infrared light Reflector
lifetime Average

IR Lights
1000W infrared lamp heater lamp light
0.25
warm red
1000w/1500W/2000w/3000w
Half Coated/Clear /Half Gold/ Ruby
Over 5000h

### **Picture Shows:**













**Infrared Radiant Filaments Style** 



## **Carbon Fiber**

Industrial Heating, Household ourdoor Heater applications

# **Tungsten**

Most Printing Curing,
Conveyor Drying Heating Lamps
Short Wave
Fast Medium Wave: half Coated, Half Gold





# **Tungsten**

Application:

Micro Wave Oven Lamps

# **Tungsten**

Food Heating Oven Heat



Factory workshop: