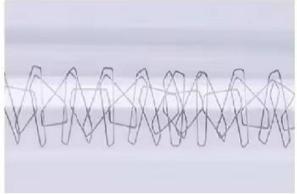

### **Picture Shows:**

**Infrared Radiant Filaments Style** 

# **Tungsten**

Most Printing Curing,
Conveyor Drying Heating Lamps
Short Wave
Fast Medium Wave: half Coated, Half Gold