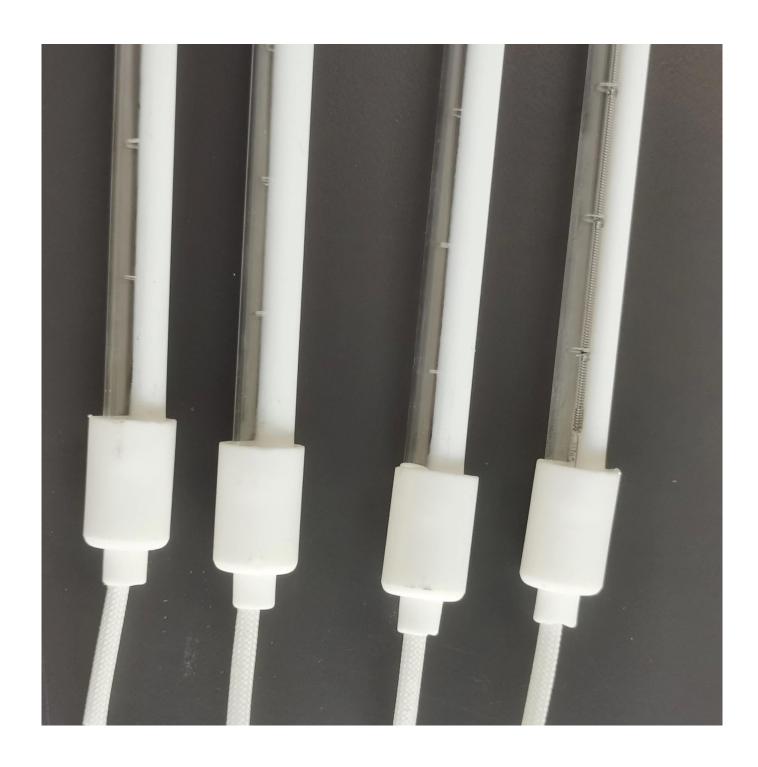

### 500-4000W Single Tube Short Wave Frosted Infrared Heating Lamp Tube

### **Heater Element for Electric Stove**

**<u>Electric Stove Heating Lamp</u>** heating water proof , anti-exposure no glaring

#### Parameter show:

Item Type
Lighting solutions service
Product Weight□kg□
Color Temperature(CCT)
quartz tube infrared heater lamp
near infrared light Reflector
lifetime Average

IR Lights
1000W infrared lamp heater lamp light
0.25
warm red
1000w/1500W/2000w/3000w
Half Coated/Clear /Half Gold/ Ruby
Over 5000h

### **Picture Shows:**













**Infrared Radiant Filaments Style** 



## **Carbon Fiber**

Industrial Heating, Household ourdoor Heater applications

# **Tungsten**

Most Printing Curing,
Conveyor Drying Heating Lamps
Short Wave
Fast Medium Wave: half Coated, Half Gold





# **Tungsten**

Application:

Micro Wave Oven Lamps

# **Tungsten**

Food Heating Oven Heat



Factory workshop: