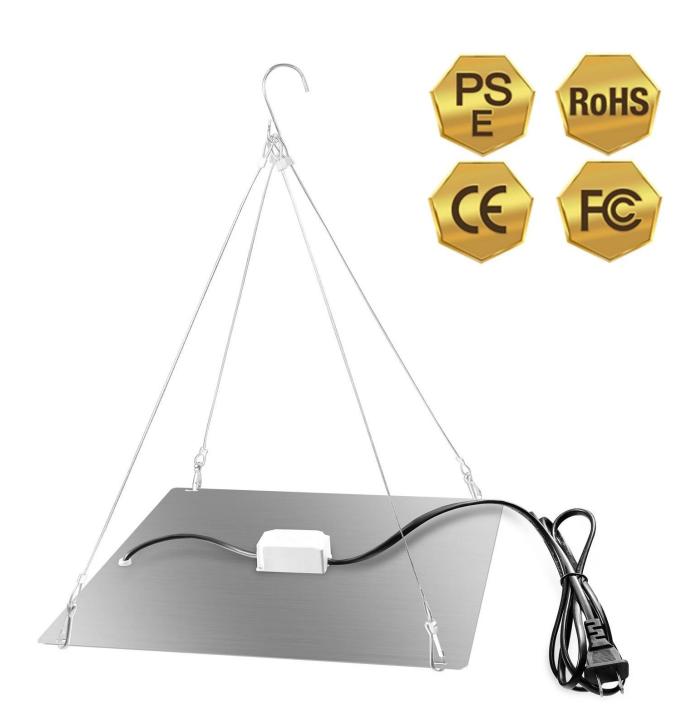

## China Supplier Wholesale LED Full Spectrum Grow Light

| Watt                       | 45w                               |
|----------------------------|-----------------------------------|
| Voltage                    | 85-265V AC                        |
| Wavelength                 | Red :620-625nm / Blue: 450- 455nm |
| Chips of each wavelength   | 129pcs of red / 40pcs of blue     |
| Plug                       | UK, EU,US,AU                      |
| Material                   | Aluminum                          |
| Rendering Index            | >80                               |
| Lumin                      | 290LM                             |
| Net weight                 | 250g                              |
| Gross Weight               | 330g                              |
| led grow lamp size         | 252*252*20mm                      |
| package size               | 295*30*330mm                      |
| Wire length                | 1.5Meter ( Any length Customize)  |
| Hang wire height ( Length) | 36cm                              |
| OEM & ODM                  | yes                               |