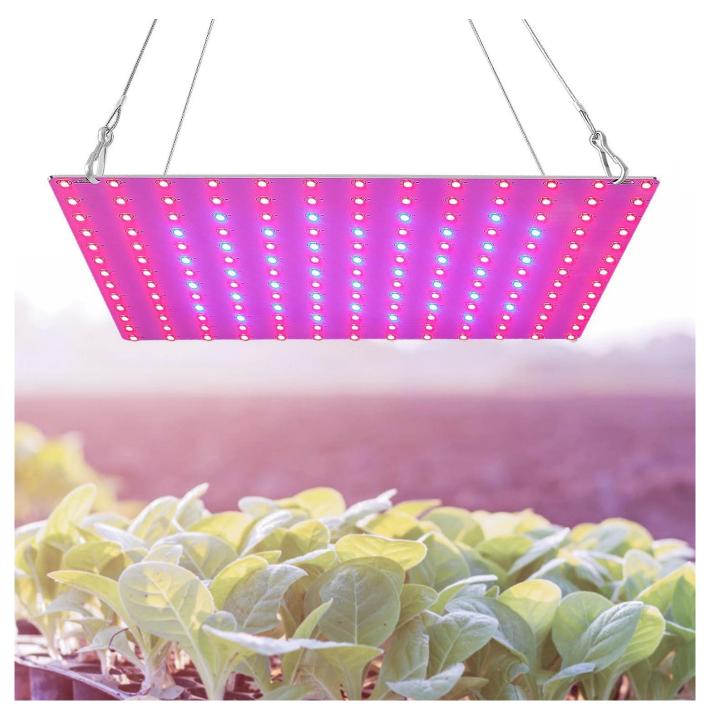

## China Supplier Wholesale LED Full Spectrum Grow Light

| Watt                       | 45w                               |
|----------------------------|-----------------------------------|
| Voltage                    | 85-265V AC                        |
| Wavelength                 | Red :620-625nm / Blue: 450- 455nm |
| Chips of each wavelength   | 129pcs of red / 40pcs of blue     |
| Plug                       | UK, EU,US,AU                      |
| Material                   | Aluminum                          |
| Rendering Index            | >80                               |
| Lumin                      | 290LM                             |
| Net weight                 | 250g                              |
| Gross Weight               | 330g                              |
| led grow lamp size         | 252*252*20mm                      |
| package size               | 295*30*330mm                      |
| Wire length                | 1.5Meter ( Any length Customize)  |
| Hang wire height ( Length) | 36cm                              |
| OEM & ODM                  | yes                               |