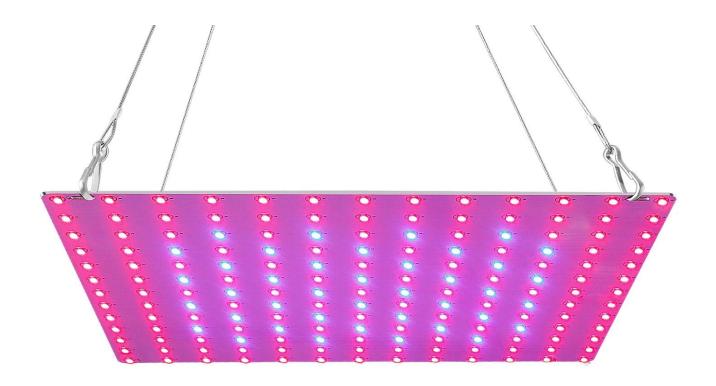

## China Supplier Wholesale LED Full Spectrum Grow Light

| Watt                       | 45w                               |
|----------------------------|-----------------------------------|
| Voltage                    | 85-265V AC                        |
| Wavelength                 | Red :620-625nm / Blue: 450- 455nm |
| Chips of each wavelength   | 129pcs of red / 40pcs of blue     |
| Plug                       | UK, EU,US,AU                      |
| Material                   | Aluminum                          |
| Rendering Index            | >80                               |
| Lumin                      | 290LM                             |
| Net weight                 | 250g                              |
| Gross Weight               | 330g                              |
| led grow lamp size         | 252*252*20mm                      |
| package size               | 295*30*330mm                      |
| Wire length                | 1.5Meter ( Any length Customize)  |
| Hang wire height ( Length) | 36cm                              |
| OEM & ODM                  | yes                               |