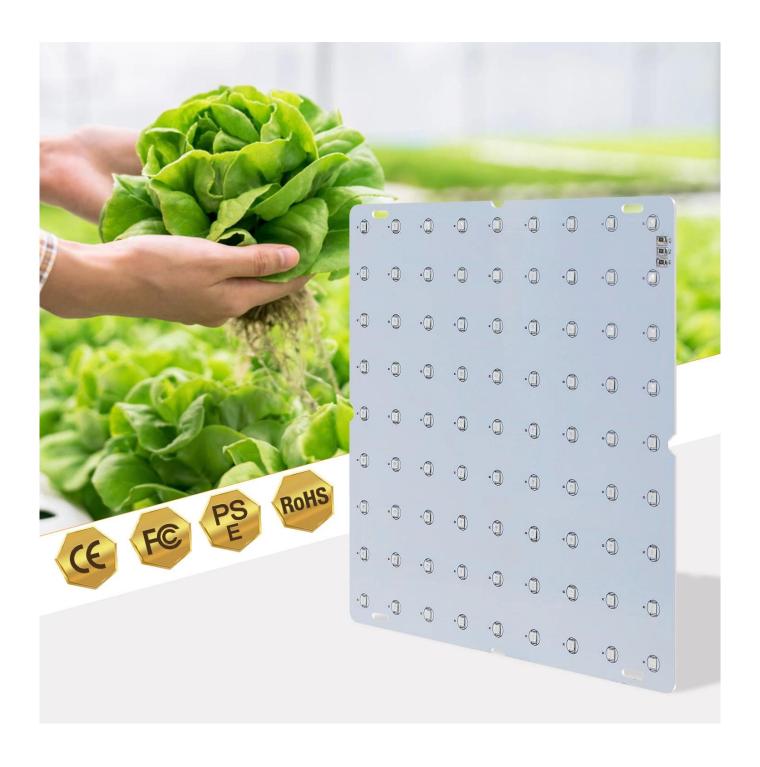

## China Supplier Wholesale LED Full Spectrum Grow Light

| Watt                       | 45w                               |
|----------------------------|-----------------------------------|
| Voltage                    | 85-265V AC                        |
| Wavelength                 | Red :620-625nm / Blue: 450- 455nm |
| Chips of each wavelength   | 129pcs of red / 40pcs of blue     |
| Plug                       | UK, EU,US,AU                      |
| Material                   | Aluminum                          |
| Rendering Index            | >80                               |
| Lumin                      | 290LM                             |
| Net weight                 | 250g                              |
| Gross Weight               | 330g                              |
| led grow lamp size         | 252*252*20mm                      |
| package size               | 295*30*330mm                      |
| Wire length                | 1.5Meter ( Any length Customize)  |
| Hang wire height ( Length) | 36cm                              |
| OEM & ODM                  | yes                               |