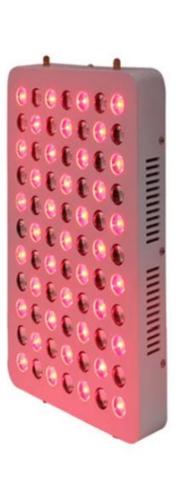

#### 400w 800w 1000w Portable IR 660nm 850nm Dual Sad Red Near Infrared Light Therapy Lamp Light Led

#### Parameter Details:

| Name         | led light infrared therapy                               |
|--------------|----------------------------------------------------------|
| WATT         | 400w/800w/1000w RED IR LED                               |
| base         | Panel with Hanger                                        |
| IR led chips | 850nm+660nm                                              |
| Intensity    | 5W/PC CHIPS                                              |
| Voltage      | 100-240V AC 50-60HZ                                      |
| Function     | Enbalance cell Vitality/Situmunate sirculation for blood |
| Feature      | Energy Saving Low Consumption                            |
| Life time    | 50000HOURS                                               |

#### Picture Show: