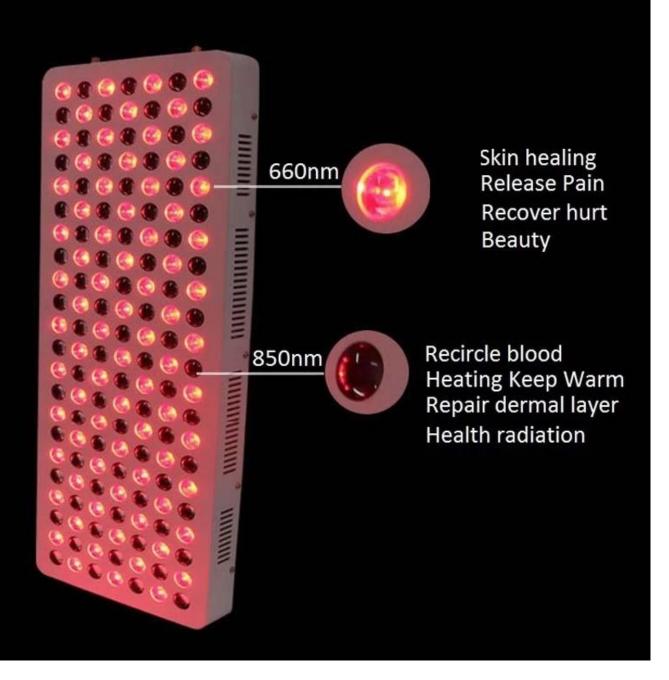

## Infrared LED Chips

#### Parameter Details:

| Name         | led light infrared therapy                               |
|--------------|----------------------------------------------------------|
| WATT         | 400w/800w/1000w RED IR LED                               |
| base         | Panel with Hanger                                        |
| IR led chips | 850nm+660nm                                              |
| Intensity    | 5W/PC CHIPS                                              |
| Voltage      | 100-240V AC 50-60HZ                                      |
| Function     | Enbalance cell Vitality/Situmunate sirculation for blood |
| Feature      | Energy Saving Low Consumption                            |
| Life time    | 50000HOURS                                               |