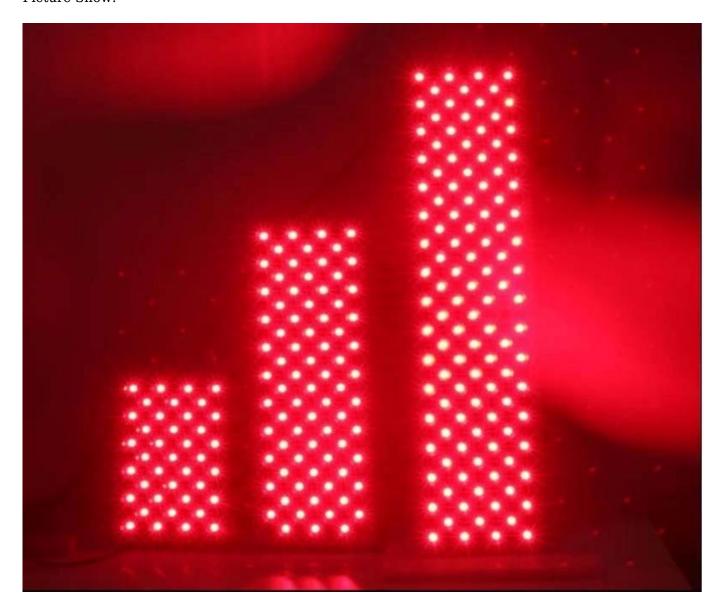

arameter Details:

| Name         | led light infrared therapy                               |
|--------------|----------------------------------------------------------|
| WATT         | 400w/800w/1000w RED IR LED                               |
| base         | Panel with Hanger                                        |
| IR led chips | 850nm+660nm                                              |
| Intensity    | 5W/PC CHIPS                                              |
| Voltage      | 100-240V AC 50-60HZ                                      |
| Function     | Enbalance cell Vitality/Situmunate sirculation for blood |
| Feature      | Energy Saving Low Consumption                            |
| Life time    | 50000HOURS                                               |

#### Picture Show:



# LED Therapy Light

Remote +Key Control



#### Life Application



## Infrared LED Chips



# 1200w800w 238 \* 354 \* 50 238 \* 673 \* 50 238 \* 992 \* 50

## Application

SPA ,Personal Therapy, Hospital, Beayty Salon, GYM, Health..... Home SPA, Hurt recover...



## Installation

Hanger on ceiling. door, Put on desk top ......