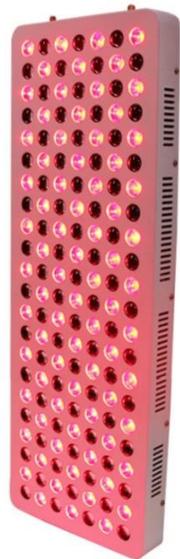

#### 400w 800w 1000w Portable IR 660nm 850nm Dual Sad Red Near Infrared Light Therapy Lamp Light Led

#### Parameter Details:

| Name         | led light infrared therapy                               |
|--------------|----------------------------------------------------------|
| WATT         | 400w/800w/1000w RED IR LED                               |
| base         | Panel with Hanger                                        |
| IR led chips | 850nm+660nm                                              |
| Intensity    | 5W/PC CHIPS                                              |
| Voltage      | 100-240V AC 50-60HZ                                      |
| Function     | Enbalance cell Vitality/Situmunate sirculation for blood |
| Feature      | Energy Saving Low Consumption                            |
| Life time    | 50000HOURS                                               |

#### Picture Show: