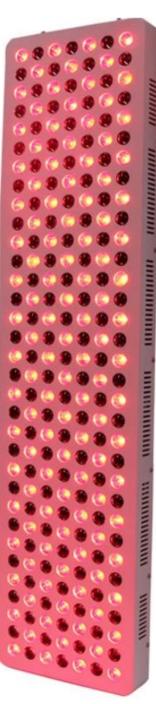

#### 400w 800w 1000w Portable IR 660nm 850nm Dual Sad Red Near Infrared Light Therapy Lamp Light Led

#### Parameter Details:

| Name         | led light infrared therapy                               |
|--------------|----------------------------------------------------------|
| WATT         | 400w/800w/1000w RED IR LED                               |
| base         | Panel with Hanger                                        |
| IR led chips | 850nm+660nm                                              |
| Intensity    | 5W/PC CHIPS                                              |
| Voltage      | 100-240V AC 50-60HZ                                      |
| Function     | Enbalance cell Vitality/Situmunate sirculation for blood |
| Feature      | Energy Saving Low Consumption                            |
| Life time    | 50000HOURS                                               |

#### Picture Show:

# 1200w800w 238 \* 354 \* 50 238 \* 673 \* 50 238 \* 992 \* 50