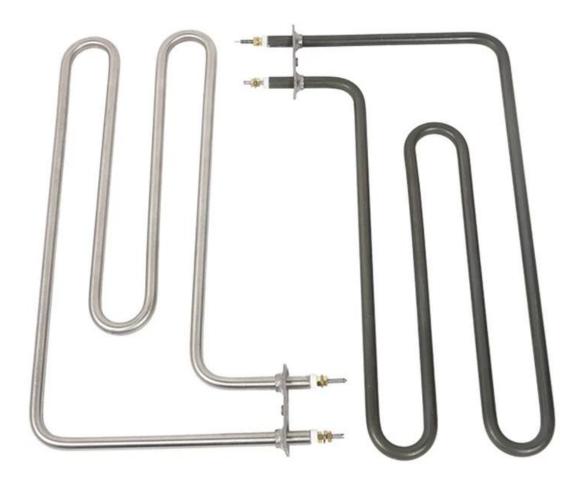

## 380V 1200W 1500W U Shaped Stainless Steel Electric Stove Tubular Heater Heating Element for Oven Heat

Feature:

## **Electric Tubular Heater**

Lower glareing Energay Saving Anti-Exposure Longer lifetime >5000Hours

×

| Product name           | Cartridge Heater |
|------------------------|------------------|
| Color Temperature(CCT) | 2700K            |
| Input Voltage(V)       | 220v/380v        |