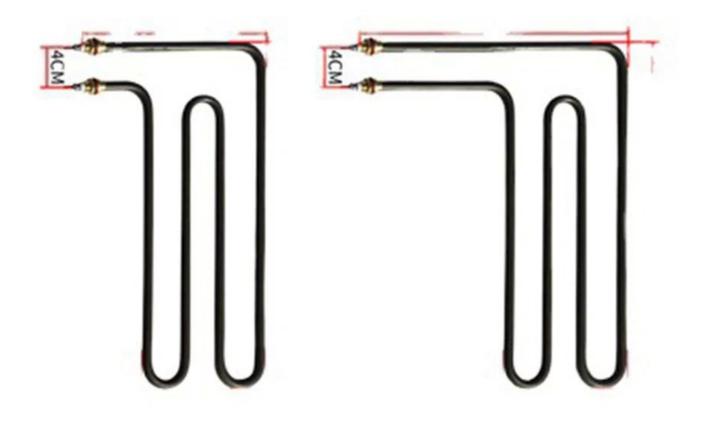

| Warranty(Year)             | 5000h                 |
|----------------------------|-----------------------|
| Lighting solutions service | cartridge heater tube |
| Product Weight[]kg[]       | 0.25                  |
| Material                   | stainless steel       |
| Support Dimmer             | 10/12mm               |