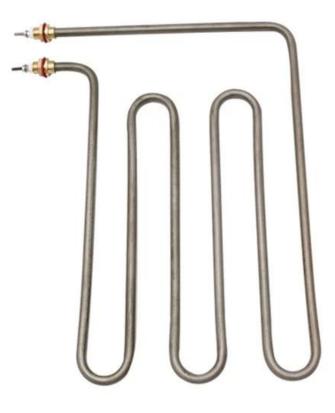

## 380V 1200W 1500W U Shaped Stainless Steel Electric Stove Tubular Heater Heating Element for Oven Heat

Feature:

## **Electric Tubular Heater**

Lower glareing Energay Saving Anti-Exposure Longer lifetime >5000Hours

×

| Product name           | Cartridge Heater |
|------------------------|------------------|
| Color Temperature(CCT) | 2700K            |
| Input Voltage(V)       | 220v/380v        |