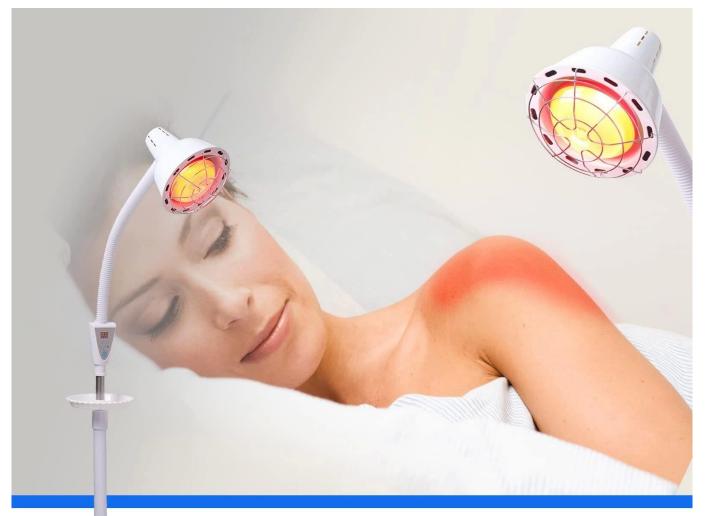

275W Double Head <u>Infrared Physical Therapy Health Lamps</u> For Skin Red Infrared Light For Pian

## **HIGH-POWER INFRARED LIGHT**

Lift freely

Adjustable angle

Temperature adjustable

**Timing function** 

| Features                   | High reflector rate . energy saving                           |
|----------------------------|---------------------------------------------------------------|
| Lamp shade                 | Cycled Mould Curved Parabolic                                 |
| Fixture screw              | kits packing together                                         |
| Function                   | IR heater lamp Heat bulbs reflectores for pets. animals using |
| Lighting solutions service | infrared light lamps shade reflector                          |
| Head Model                 | E27 / E2                                                      |

## BAKE YOUR PAIN PART FOR 10-25 MINS EVERY SESSION