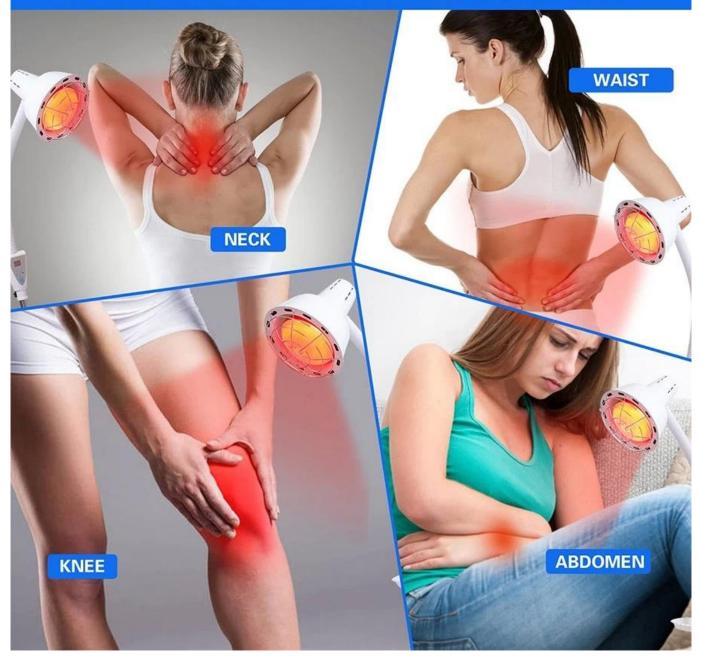

freely



Adjustable angle

Temperature adjustable

**Timing function** 





| Features                   | High reflector rate . energy saving                           |
|----------------------------|---------------------------------------------------------------|
| Lamp shade                 | Cycled Mould Curved Parabolic                                 |
| Fixture screw              | kits packing together                                         |
| Function                   | IR heater lamp Heat bulbs reflectores for pets. animals using |
| Lighting solutions service | infrared light lamps shade reflector                          |
| Head Model                 | E27 / E2                                                      |



## BAKE YOUR PAIN PART FOR 10-25 MINS EVERY SESSION