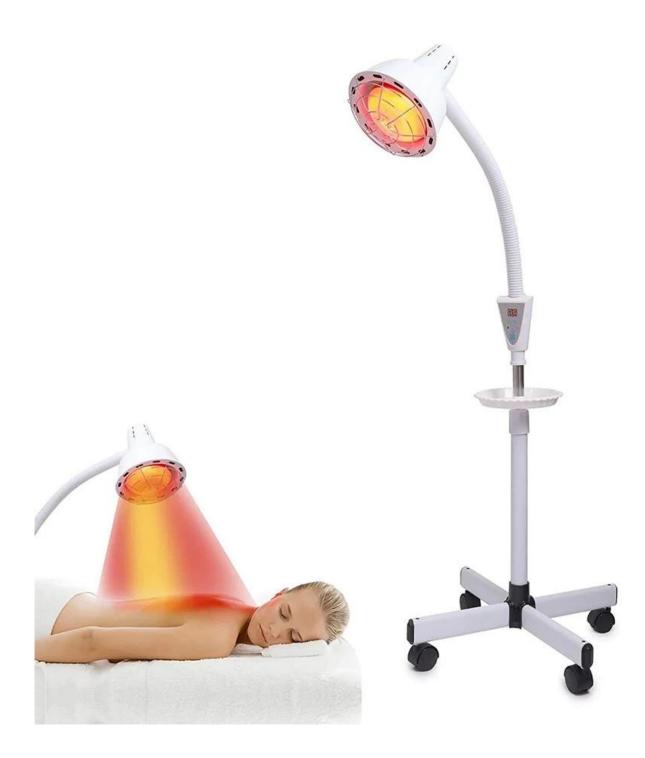

275W Double Head <u>Infrared Physical Therapy Health Lamps</u> For Skin Red Infrared Light For Pian

## **HIGH-POWER INFRARED LIGHT**

Lift freely

Adjustable angle

Temperature adjustable

**Timing function** 

| Features                   | High reflector rate . energy saving                           |
|----------------------------|---------------------------------------------------------------|
| Lamp shade                 | Cycled Mould Curved Parabolic                                 |
| Fixture screw              | kits packing together                                         |
| Function                   | IR heater lamp Heat bulbs reflectores for pets. animals using |
| Lighting solutions service | infrared light lamps shade reflector                          |
| Head Model                 | E27 / E2                                                      |

## BAKE YOUR PAIN PART FOR 10-25 MINS EVERY SESSION