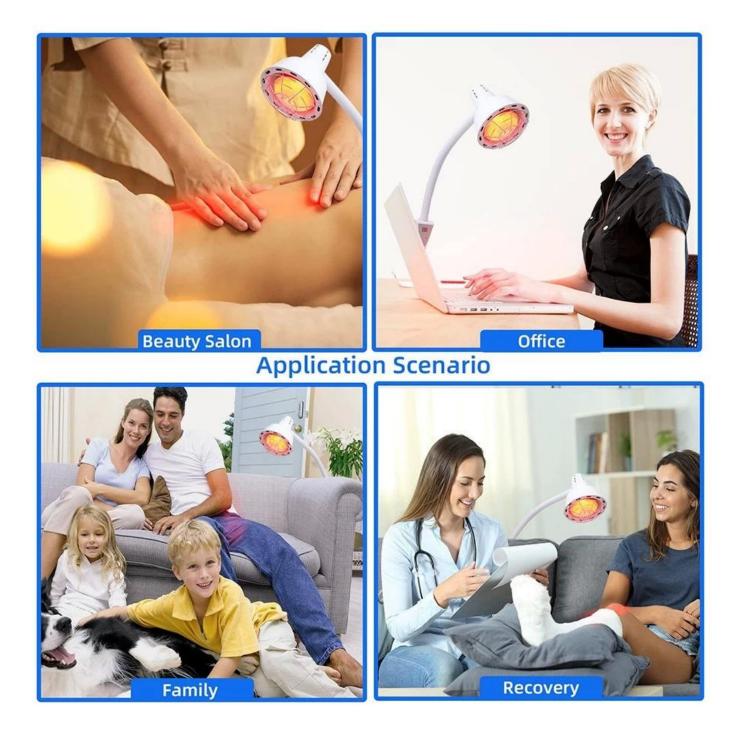

## **HIGH-POWER INFRARED LIGHT**







Lift freely



Adjustable angle

Temperature adjustable

**Timing function** 





| Features                   | High reflector rate . energy saving                           |
|----------------------------|---------------------------------------------------------------|
| Lamp shade                 | Cycled Mould Curved Parabolic                                 |
| Fixture screw              | kits packing together                                         |
| Function                   | IR heater lamp Heat bulbs reflectores for pets. animals using |
| Lighting solutions service | infrared light lamps shade reflector                          |
| Head Model                 | E27 / E2                                                      |



## BAKE YOUR PAIN PART FOR 10-25 MINS EVERY SESSION