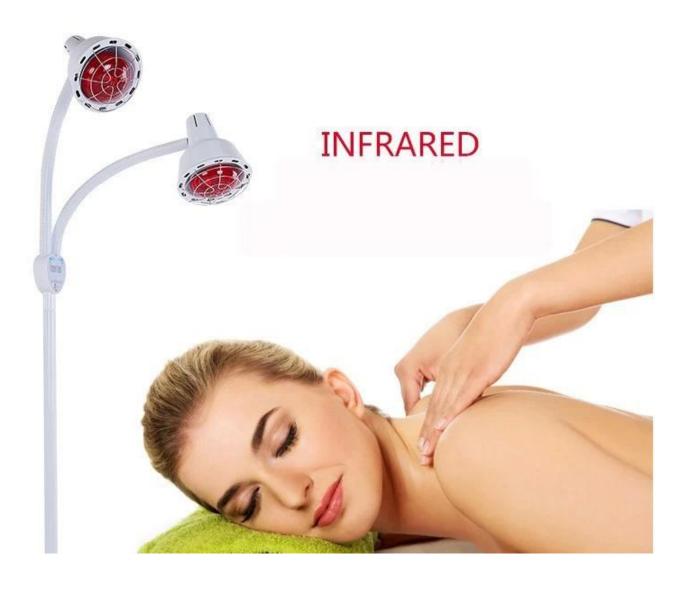

275W Double Head <u>Infrared Physical Therapy Health Lamps</u> For Skin Red Infrared Light For Pian













## **HIGH-POWER INFRARED LIGHT**







Lift freely



Adjustable angle

Temperature adjustable

**Timing function** 





| Features                   | High reflector rate . energy saving                           |
|----------------------------|---------------------------------------------------------------|
| Lamp shade                 | Cycled Mould Curved Parabolic                                 |
| Fixture screw              | kits packing together                                         |
| Function                   | IR heater lamp Heat bulbs reflectores for pets. animals using |
| Lighting solutions service | infrared light lamps shade reflector                          |
| Head Model                 | E27 / E2                                                      |



#