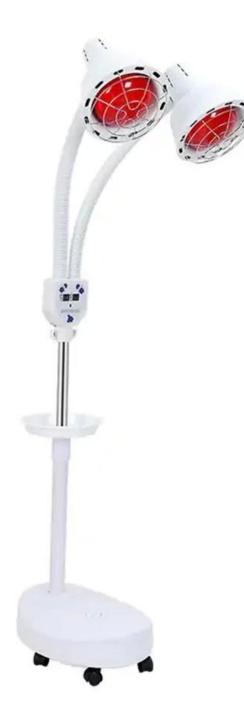

275W Double Head <u>Infrared Physical Therapy Health Lamps</u> For Skin Red Infrared Light For Pian

## **HIGH-POWER INFRARED LIGHT**

Lift freely

Adjustable angle

Temperature adjustable

**Timing function** 

| Features                   | High reflector rate . energy saving                           |
|----------------------------|---------------------------------------------------------------|
| Lamp shade                 | Cycled Mould Curved Parabolic                                 |
| Fixture screw              | kits packing together                                         |
| Function                   | IR heater lamp Heat bulbs reflectores for pets. animals using |
| Lighting solutions service | infrared light lamps shade reflector                          |
| Head Model                 | E27 / E2                                                      |