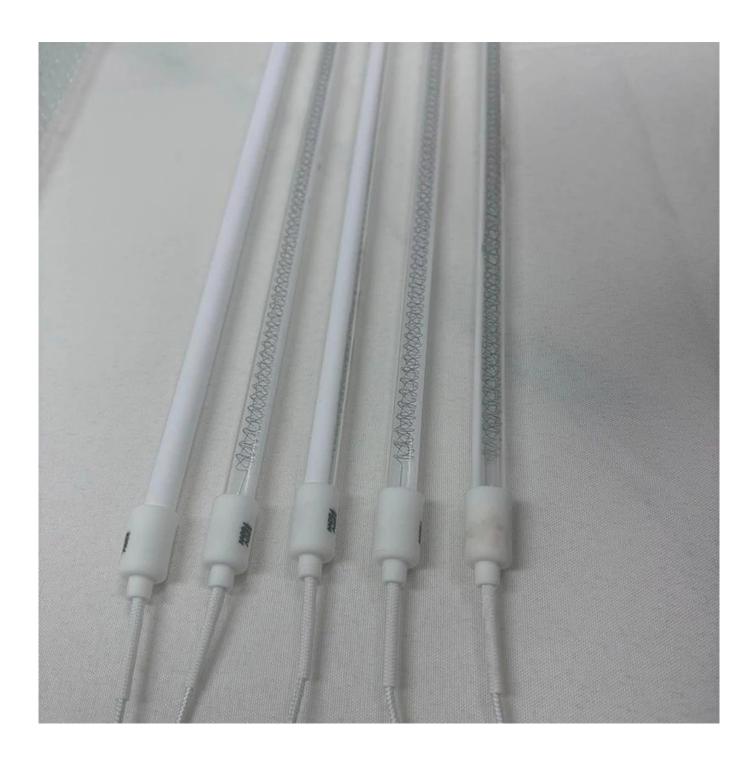

220V 750W Infrared Heating Element  $\underline{\text{Halogen Lamps Heater}}$  Tube Industrial for Plastic Bottle Blow Molding

Watt 1000w\*268mm

 $\begin{array}{ll} \text{Wire length} & \text{500mm (Any length Customize)} \\ \text{Voltage} & \text{235V (230V , 220V By customize)} \end{array}$ 

Tube material GE Hight Purify

Tube diameter 10mm

Surface coated Clear ( Half White Frog Half gold, Full gold , Socket)

Lamp base Ceramic Lifetime >5000hours

## **Drawing for your ref:**

Fixture Each Lamp 2pcs

Testing on making: