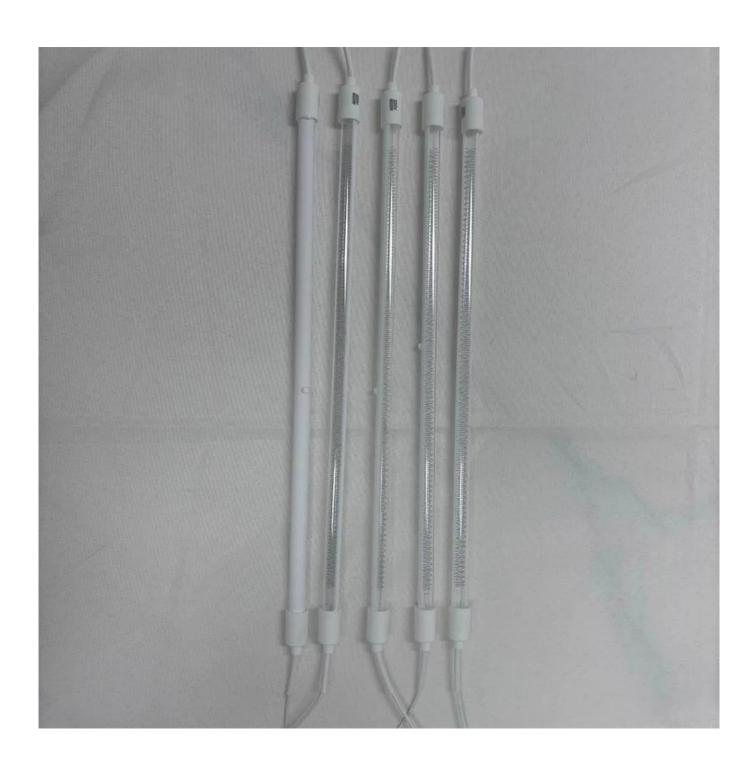

220V 750W Infrared Heating Element  $\underline{\text{Halogen Lamps Heater}}$  Tube Industrial for Plastic Bottle Blow Molding

Watt 1000w\*268mm

 $\begin{array}{ll} \text{Wire length} & \text{500mm (Any length Customize)} \\ \text{Voltage} & \text{235V (230V , 220V By customize)} \end{array}$ 

Tube material GE Hight Purify

Tube diameter 10mm

Surface coated Clear ( Half White Frog Half gold, Full gold , Socket)

Lamp base Ceramic Lifetime >5000hours

## **Drawing for your ref:**

Fixture Each Lamp 2pcs

Testing on making: