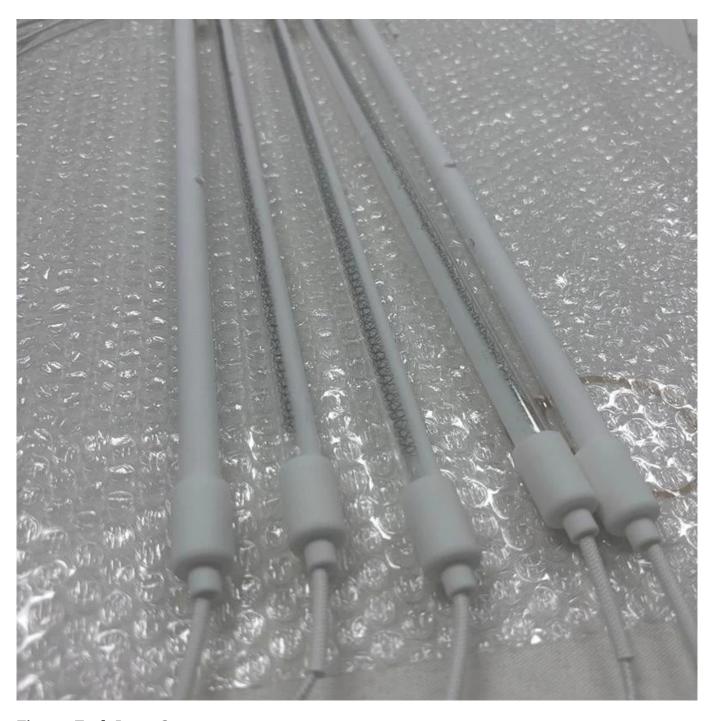

220V 750W Infrared Heating Element  $\underline{\text{Halogen Lamps Heater}}$  Tube Industrial for Plastic Bottle Blow Molding







Watt 1000w\*268mm

 $\begin{array}{ll} \text{Wire length} & \text{500mm (Any length Customize)} \\ \text{Voltage} & \text{235V (230V , 220V By customize)} \end{array}$ 

Tube material GE Hight Purify

Tube diameter 10mm

Surface coated Clear ( Half White Frog Half gold, Full gold , Socket)

Lamp base Ceramic Lifetime >5000hours

## **Drawing for your ref:**





Fixture Each Lamp 2pcs



Testing on making:



## **Application:**

IR conveyor oven. Painting curing,

IR Conveyor Dryer **Heating Curing Lamp** 

Infrared indoor ourdoor heater lamps.

## **Notice:**

Heating resistance of the power cords: 200°C,

Special conditions (using above 300°C, frequently, open /close, etc) Please notice us in adance.