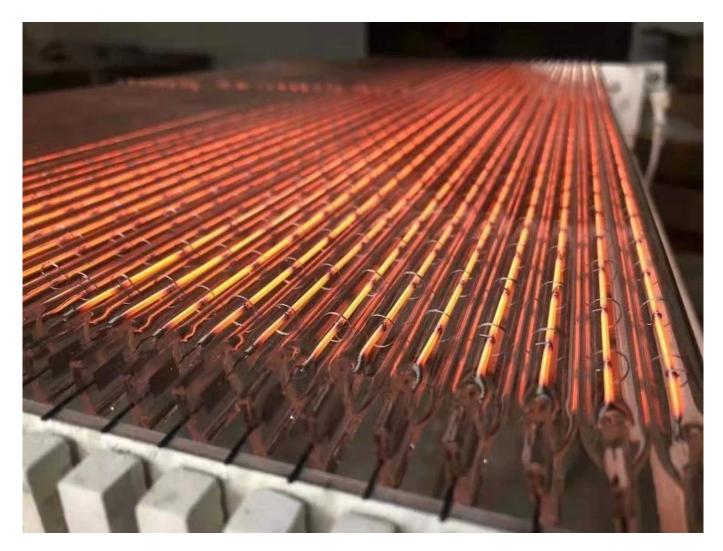

220V 750W Infrared Heating Element  $\underline{\text{Halogen Lamps Heater}}$  Tube Industrial for Plastic Bottle Blow Molding







Watt 1000w\*268mm

 $\begin{array}{ll} \text{Wire length} & \text{500mm (Any length Customize)} \\ \text{Voltage} & \text{235V (230V , 220V By customize)} \end{array}$ 

Tube material GE Hight Purify

Tube diameter 10mm

Surface coated Clear ( Half White Frog Half gold, Full gold , Socket)

Lamp base Ceramic Lifetime >5000hours

## **Drawing for your ref:**





Fixture Each Lamp 2pcs



Testing on making:



## **Application:**

IR conveyor oven. Painting curing,

IR Conveyor Dryer **Heating Curing Lamp** 

Infrared indoor ourdoor heater lamps.

## **Notice:**

Heating resistance of the power cords: 200°C,

Special conditions (using above 300°C, frequently, open /close, etc) Please notice us in adance.