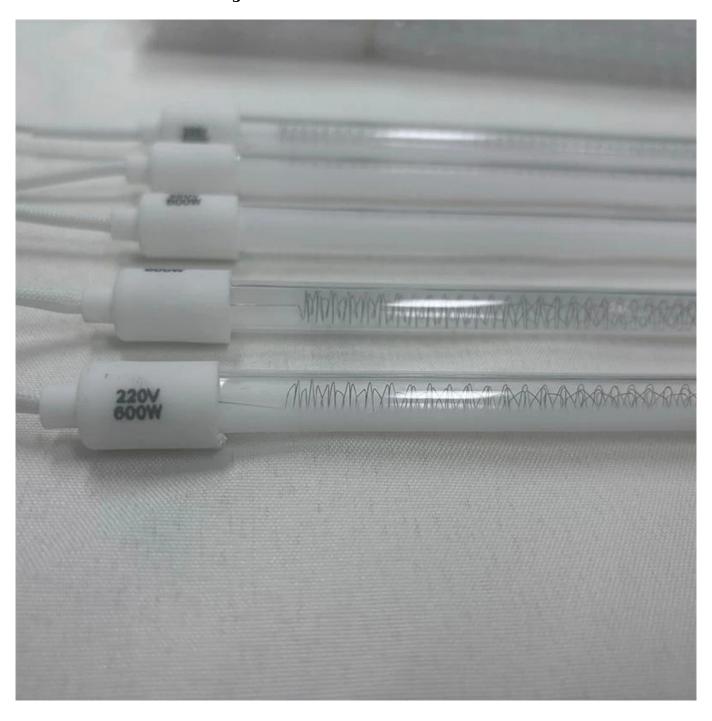

220V 750W Infrared Heating Element  $\underline{\text{Halogen Lamps Heater}}$  Tube Industrial for Plastic Bottle Blow Molding

Watt 1000w\*268mm

 $\begin{array}{ll} \text{Wire length} & \text{500mm (Any length Customize)} \\ \text{Voltage} & \text{235V (230V , 220V By customize)} \end{array}$ 

Tube material GE Hight Purify

Tube diameter 10mm

Surface coated Clear ( Half White Frog Half gold, Full gold , Socket)

Lamp base Ceramic Lifetime >5000hours

## **Drawing for your ref:**

Fixture Each Lamp 2pcs

Testing on making: