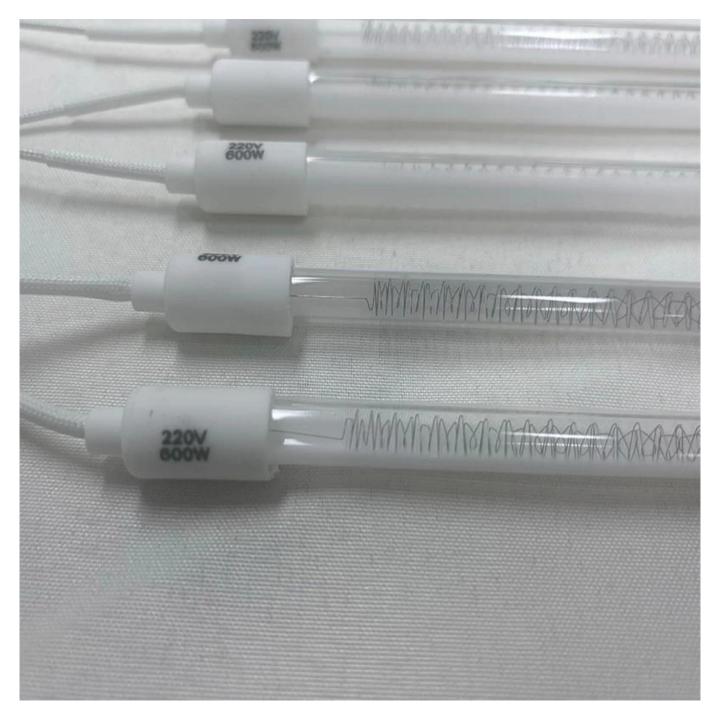

220V 750W Infrared Heating Element  $\underline{\text{Halogen Lamps Heater}}$  Tube Industrial for Plastic Bottle Blow Molding

Watt 1000w\*268mm

 $\begin{array}{ll} \text{Wire length} & \text{500mm (Any length Customize)} \\ \text{Voltage} & \text{235V (230V , 220V By customize)} \end{array}$ 

Tube material GE Hight Purify

Tube diameter 10mm

Surface coated Clear ( Half White Frog Half gold, Full gold , Socket)

Lamp base Ceramic Lifetime >5000hours

## **Drawing for your ref:**

Fixture Each Lamp 2pcs

Testing on making: