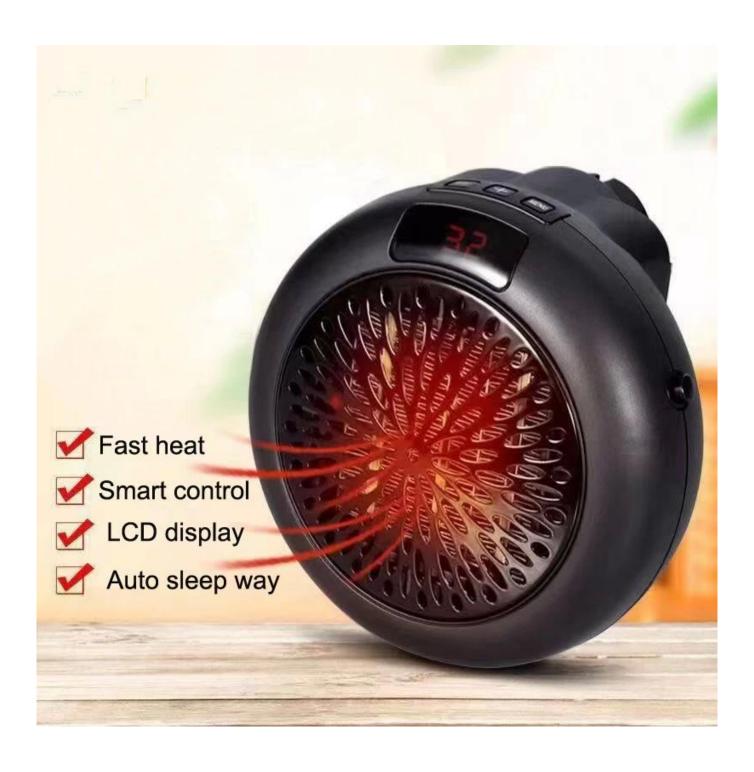

Over heat temperature protect

PTC (Ceramaic) Home winter heater

750w/1200w

Flame Retartant ABS

Remote and Panel Display

Instant

10000hours

15-40Square ( Most 60 Square meter)