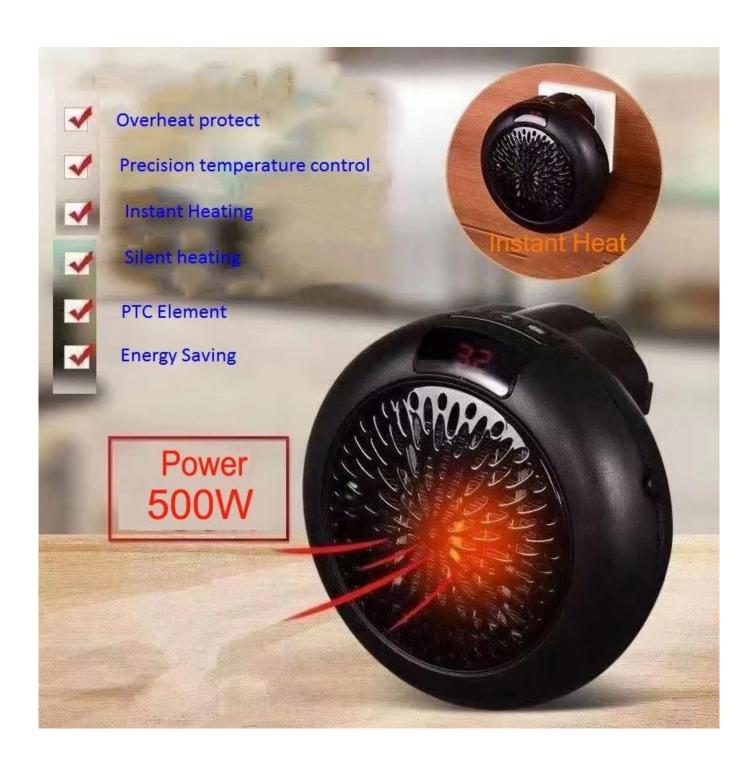

Over heat temperature protect

PTC (Ceramaic) Home winter heater

750w/1200w

Flame Retartant ABS

Remote and Panel Display

Instant

10000hours

15-40Square ( Most 60 Square meter)

UK, US, EU, AU, JP (Customize)

Over temperature protection for safety