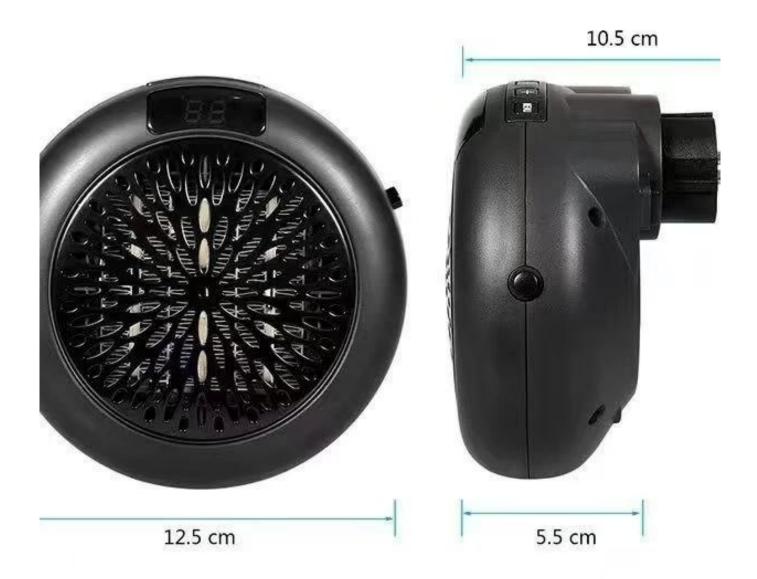

## 220V 500W Mini Warm Air Heater Home Office Desktop Small $\underline{\text{Portable Electric}}$ $\underline{\text{Heater}}$

Application:

Space heater ,  $\underline{\text{Solar heater for Home}}$  , PTC Heater ,  $\underline{\text{Room Hot Heater}}$  , Warm heater

Product name and Heating Filaments

Watt (Adjustable)

Shield Material

Control Panel

Heating Time

Lifetime of PTC

Suit for Room Size

Plug

Over heat temperature protect

PTC (Ceramaic) Home winter heater

750w/1200w

Flame Retartant ABS

Remote and Panel Display

Instant

10000hours

15-40Square ( Most 60 Square meter)

UK, US, EU, AU, JP (Customize)

Over temperature protection for safety