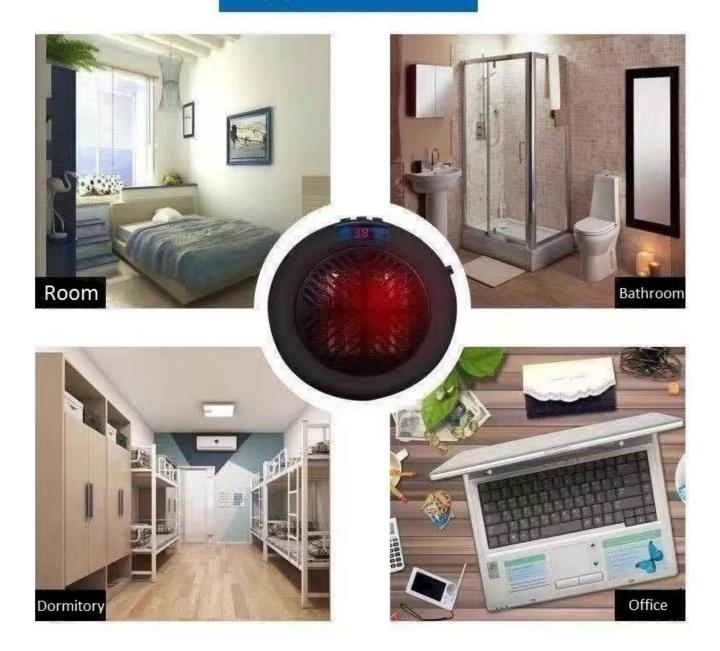

## 220V 500W Mini Warm Air Heater Home Office Desktop Small $\underline{\text{Portable Electric}}$ $\underline{\text{Heater}}$

Application:

Space heater ,  $\underline{\text{Solar heater for Home}}$  , PTC Heater ,  $\underline{\text{Room Hot Heater}}$  , Warm heater





Product name and Heating Filaments

Watt (Adjustable)

Shield Material

Control Panel

Heating Time

Lifetime of PTC

Suit for Room Size

Plug

Over heat temperature protect

PTC (Ceramaic) Home winter heater

750w/1200w

Flame Retartant ABS

Remote and Panel Display

Instant

10000hours

15-40Square ( Most 60 Square meter)

UK, US, EU, AU, JP (Customize)

Over temperature protection for safety









## Application