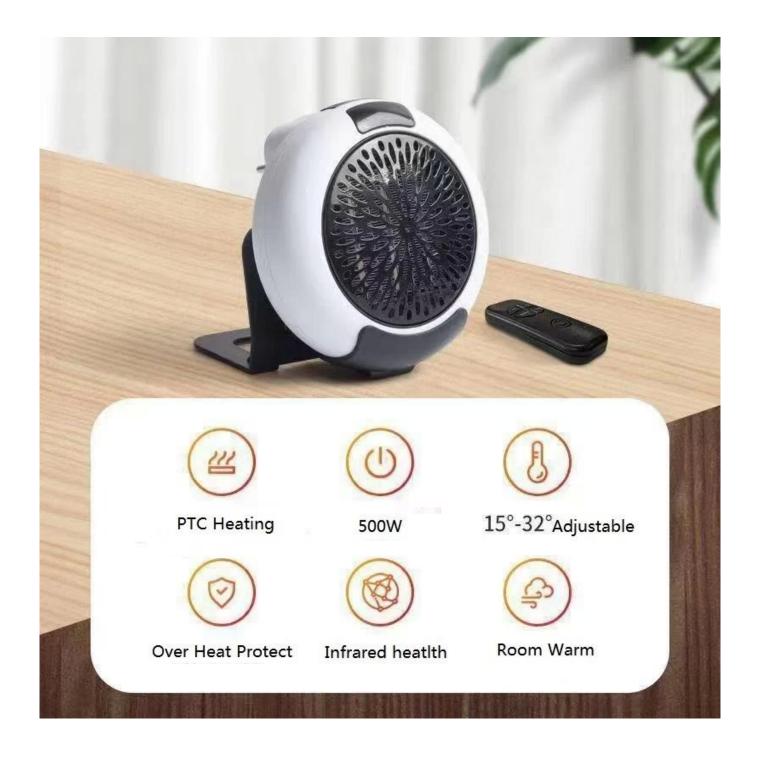

## 220V 500W Mini Warm Air Heater Home Office Desktop Small $\underline{\text{Portable Electric}}$ $\underline{\text{Heater}}$

Application:

Space heater ,  $\underline{\text{Solar heater for Home}}$  , PTC Heater ,  $\underline{\text{Room Hot Heater}}$  , Warm heater

Product name and Heating Filaments

Watt (Adjustable)

Shield Material

Control Panel

Heating Time

Lifetime of PTC

Suit for Room Size

Plug

Over heat temperature protect

PTC (Ceramaic) Home winter heater

750w/1200w

Flame Retartant ABS

Remote and Panel Display

Instant

10000hours

15-40Square ( Most 60 Square meter)