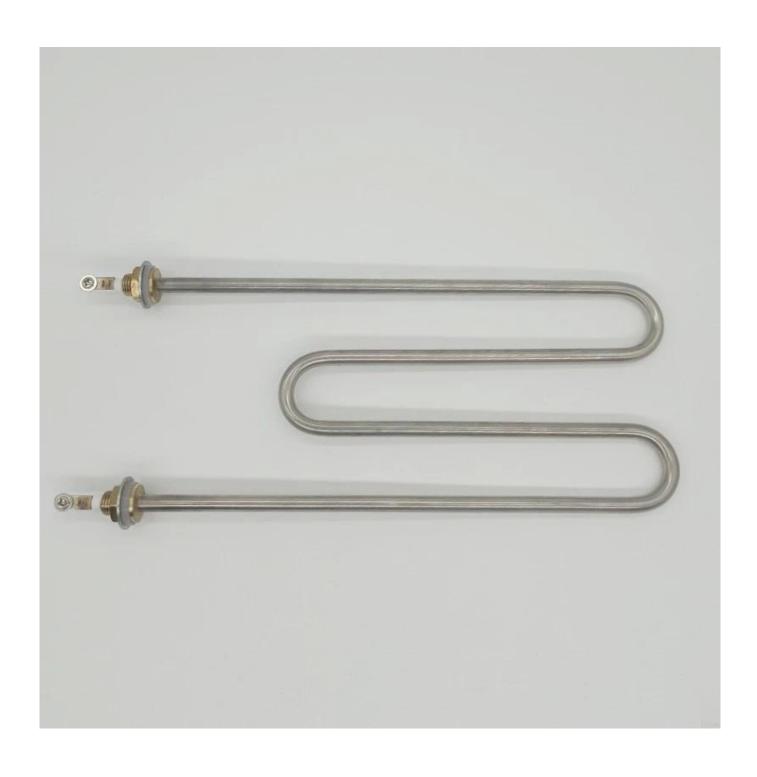

## 220V 380V 3KW Water Heater Tubular Heater Feeding <u>Tubular</u> <u>Heater</u> Elemet for Water Oil Heating for Rice Steamer

Feature: Lower glareing Energay Saving Anti-Exposure Longer lifetime >5000Hours