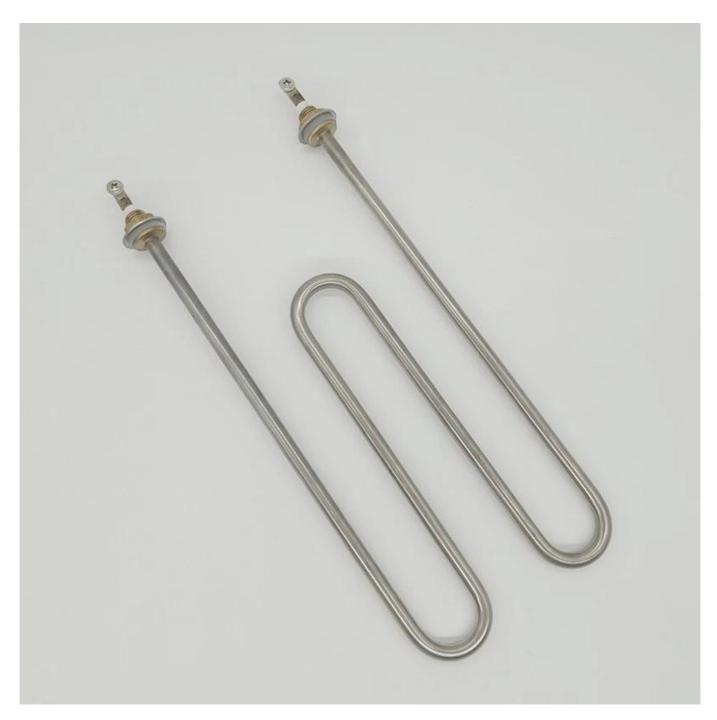

## 220V 380V 3KW Water Heater Tubular Heater Feeding <u>Tubular</u> <u>Heater</u> Elemet for Water Oil Heating for Rice Steamer

Feature: Lower glareing Energay Saving Anti-Exposure Longer lifetime >5000Hours