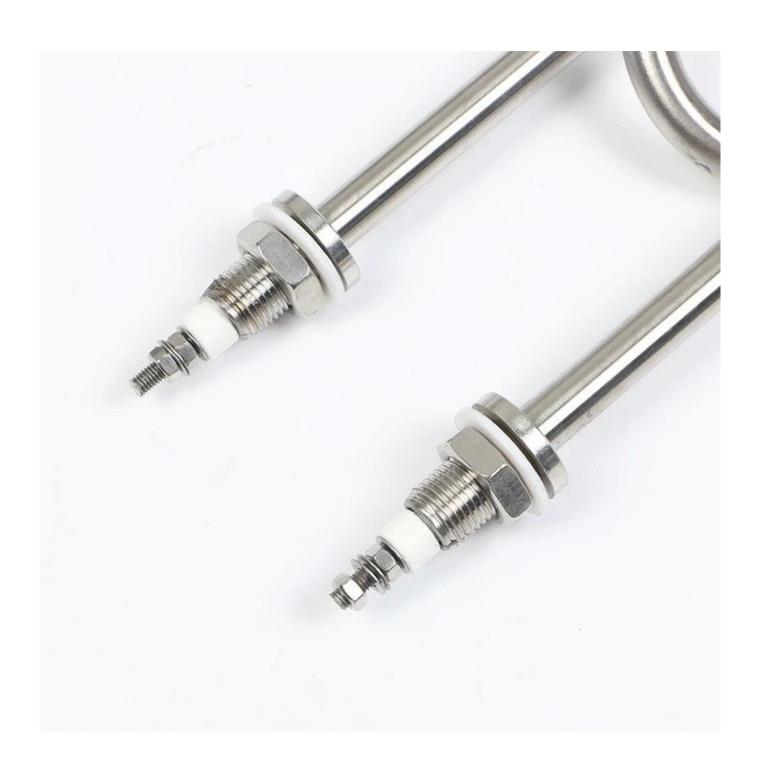

## 220V 380V 3KW Water Heater Tubular Heater Feeding <u>Tubular</u> <u>Heater</u> Elemet for Water Oil Heating for Rice Steamer

Feature: Lower glareing Energay Saving Anti-Exposure Longer lifetime >5000Hours