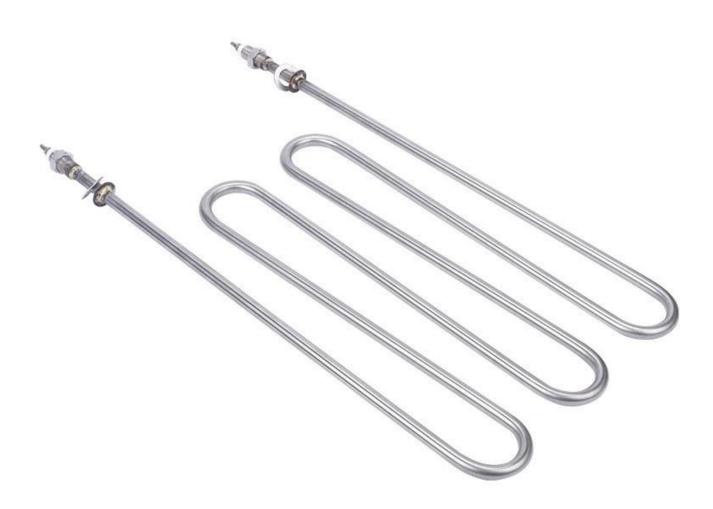

## 220V 380V 3KW Water Heater Tubular Heater Feeding <u>Tubular</u> <u>Heater</u> Elemet for Water Oil Heating for Rice Steamer

Feature: Lower glareing Energay Saving Anti-Exposure Longer lifetime >5000Hours