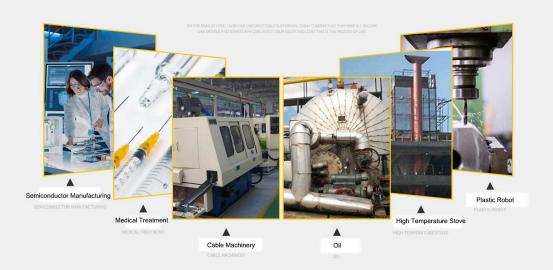

</u> <u>Heater</u> Elemet for Water Oil Heating for Rice Steamer

Feature: Lower glareing Energay Saving Anti-Exposure Longer lifetime >5000Hours





| Product name               | <u>tubular heater</u> 3kw |
|----------------------------|---------------------------|
| Color Temperature(CCT)     | 2700K (Soft Warm White)   |
| Input Voltage(V)           | AC 220V( ± 10%)           |
| Warranty(Year)             | 5000h                     |
| Lighting solutions service | Animal Farm Heating       |
| Product Weight∏kg∏         | 0.25                      |
| Material                   | soft glass and hard glass |
| Support Dimmer             | 50                        |
| Color                      | Clear                     |





## Products Are Widely Used PRODUCTS ARE WIDELY USED