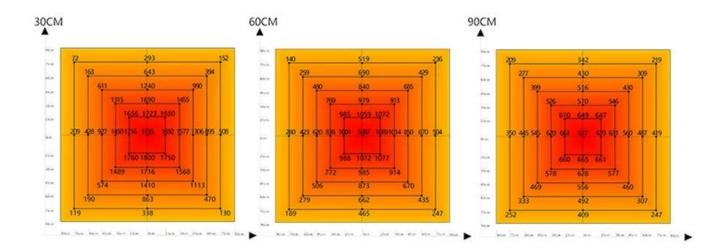

## HANGING DISTANCE

Meet the requirements of plants in every stage

Note: Please refer to above hanging distance when environment temperature is below 86°F (30°C). If the environment temperature is higher than 86°F (30°C), the hanging distance needs to be higher.