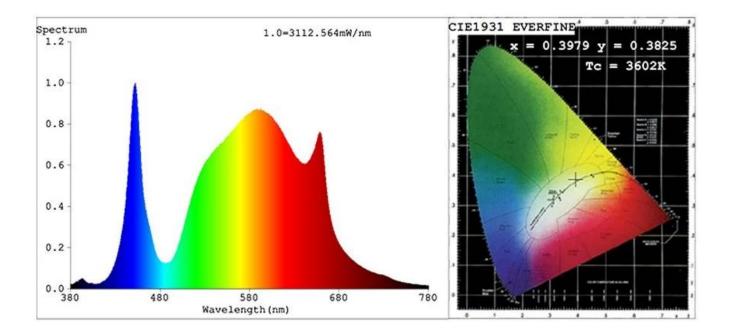

## 2023 OEM Adjustable Spectrum Wholesale Horticulture Sunplus Flowers Health Lamp Plant Led Grow Light

Parameter Details:

| Product                                     | Power          | Current | LED quantity | Voltage                 | Product Size   |
|---------------------------------------------|----------------|---------|--------------|-------------------------|----------------|
| Industrial LED<br><mark>Growth Light</mark> | 800W/<br>1000W | 150mA   | 3600pcs/0.5W | AC100-277V /<br>50-60Hz | 1100*1110*80mm |