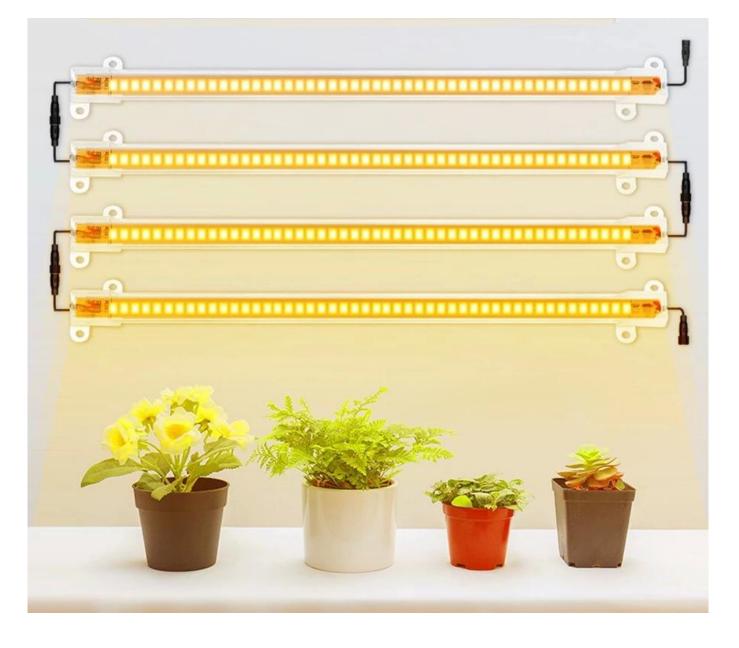

## 2023 OEM Adjustable Spectrum Wholesale Horticulture Sunplus Flowers Health Lamp Plant Led Grow Light

Parameter Details:

| Product                                     | Power          | Current | LED quantity | Voltage                 | Product Size   |
|---------------------------------------------|----------------|---------|--------------|-------------------------|----------------|
| Industrial LED<br><mark>Growth Light</mark> | 800W/<br>1000W | 150mA   | 3600pcs/0.5W | AC100-277V /<br>50-60Hz | 1100*1110*80mm |

**Picture Show:** 









## HANGING DISTANCE

Meet the requirements of plants in every stage



Note: Please refer to above hanging distance when environment temperature is below 86°F (30°C). If the environment temperature is higher than 86°F (30°C), the hanging distance needs to be higher.