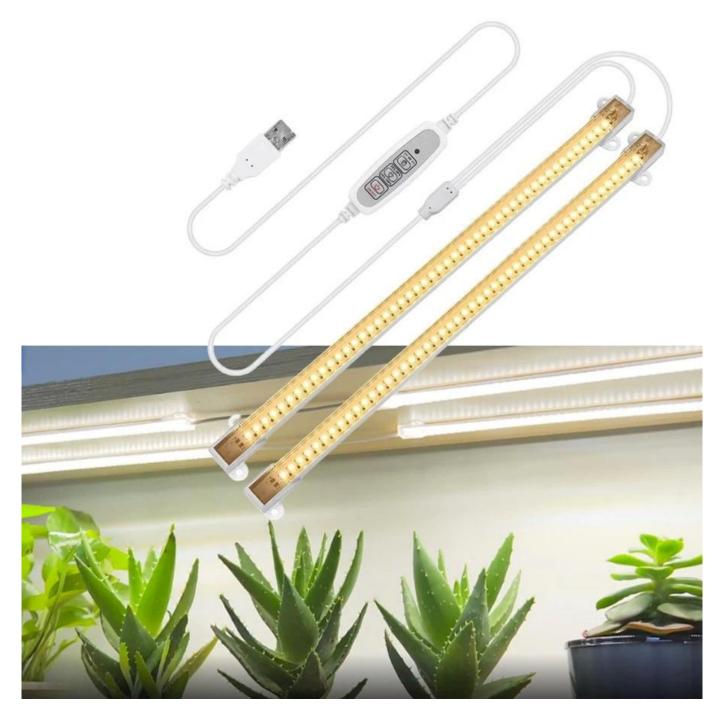

## 2023 OEM Adjustable Spectrum Wholesale Horticulture Sunplus Flowers Health Lamp Plant Led Grow Light

Parameter Details:

| Product                                     | Power          | Current | LED quantity | Voltage                 | Product Size   |
|---------------------------------------------|----------------|---------|--------------|-------------------------|----------------|
| Industrial LED<br><mark>Growth Light</mark> | 800W/<br>1000W | 150mA   | 3600pcs/0.5W | AC100-277V /<br>50-60Hz | 1100*1110*80mm |

**Picture Show:** 









## HANGING DISTANCE

Meet the requirements of plants in every stage



Note: Please refer to above hanging distance when environment temperature is below 86°F (30°C). If the environment temperature is higher than 86°F (30°C), the hanging distance needs to be higher.