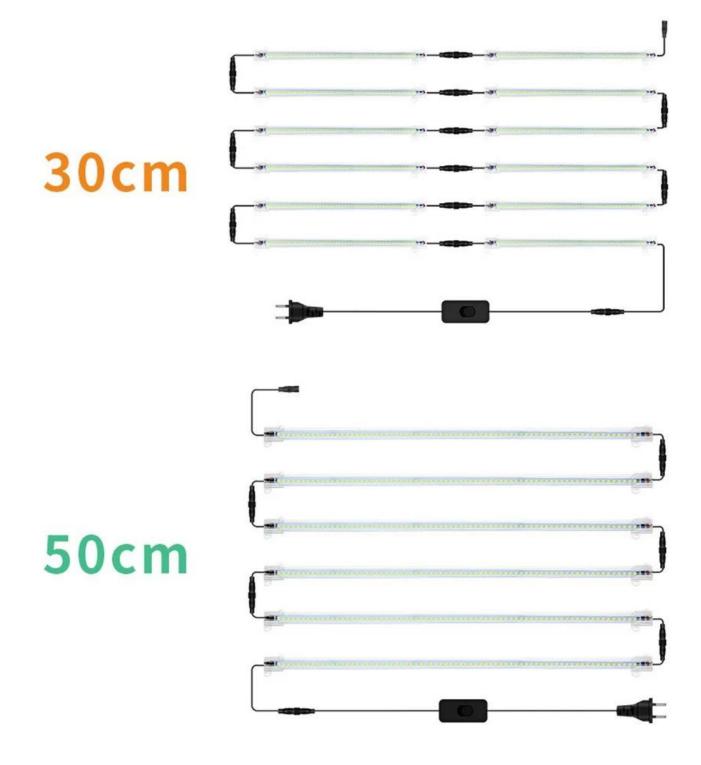

## 2023 OEM Adjustable Spectrum Wholesale Horticulture Sunplus Flowers Health Lamp Plant Led Grow Light

Parameter Details:

| Product                                     | Power          | Current | LED quantity | Voltage                 | Product Size   |
|---------------------------------------------|----------------|---------|--------------|-------------------------|----------------|
| Industrial LED<br><mark>Growth Light</mark> | 800W/<br>1000W | 150mA   | 3600pcs/0.5W | AC100-277V /<br>50-60Hz | 1100*1110*80mm |

**Picture Show:** 









## HANGING DISTANCE

Meet the requirements of plants in every stage



Note: Please refer to above hanging distance when environment temperature is below 86°F (30°C). If the environment temperature is higher than 86°F (30°C), the hanging distance needs to be higher.