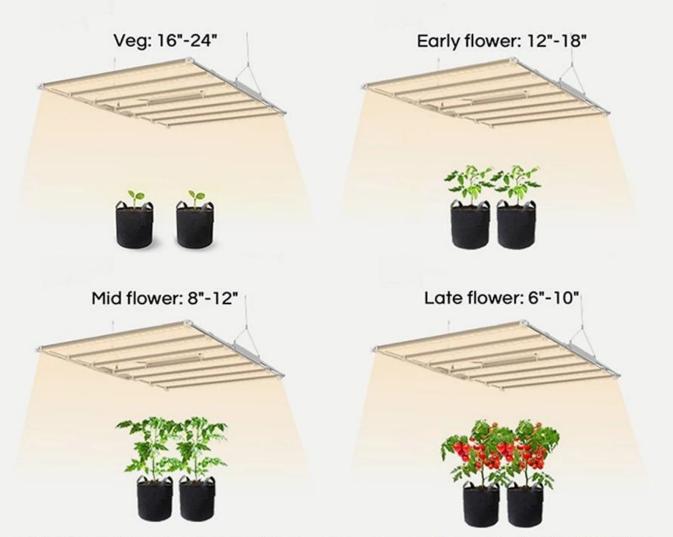

## HANGING DISTANCE

Meet the requirements of plants in every stage

Note: Please refer to above hanging distance when environment temperature is below 86°F (30°C). If the environment temperature is higher than 86°F (30°C), the hanging distance needs to be higher.