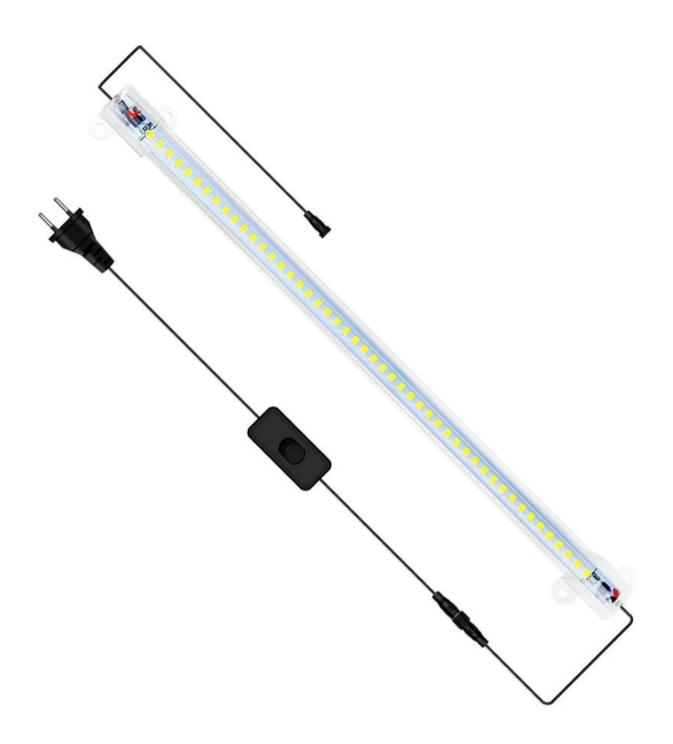

## 2023 OEM Adjustable Spectrum Wholesale Horticulture Sunplus Flowers Health Lamp Plant Led Grow Light

Parameter Details:

| Product                                     | Power          | Current | LED quantity | Voltage                 | Product Size   |
|---------------------------------------------|----------------|---------|--------------|-------------------------|----------------|
| Industrial LED<br><mark>Growth Light</mark> | 800W/<br>1000W | 150mA   | 3600pcs/0.5W | AC100-277V /<br>50-60Hz | 1100*1110*80mm |

**Picture Show:** 









## HANGING DISTANCE

Meet the requirements of plants in every stage



Note: Please refer to above hanging distance when environment temperature is below 86°F (30°C). If the environment temperature is higher than 86°F (30°C), the hanging distance needs to be higher.