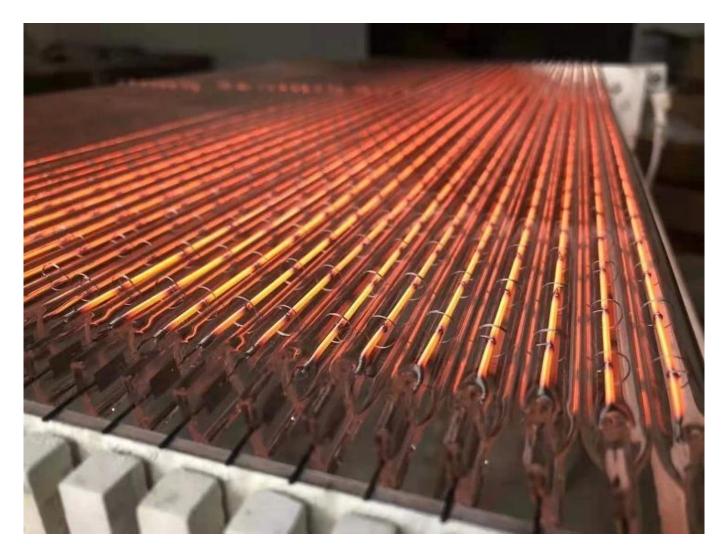

1800W 175V 435mm Electric Quartz Heater Lamp Short Wave Infrared  $\frac{\text{Heating}}{\text{Elements for Machine}}$ 





Watt 1800w

Wire length

Any length Customize 175V (230V, 220V By customize) Voltage

Tube material **GE Hight Purify** 

Tube diameter 10mm

Clear ( Half White Frog Half gold, Full gold, Socket) Surface coated

Lamp base Lifetime Ceramic >5000hours

## **Drawing for your ref:**



**Fixture Each Lamp 2pcs** 



Testing on making:



## **Application:**

IR conveyor oven. Painting curing,

IR Conveyor Dryer<u>Infrared Heating Lamp</u>

Infrared indoor ourdoor heater lamps.

## **Notice:**

Heating resistance of the power cords: 200°C,

Special conditions (using above 300°C, frequently, open /close, etc) Please notice us in adance.