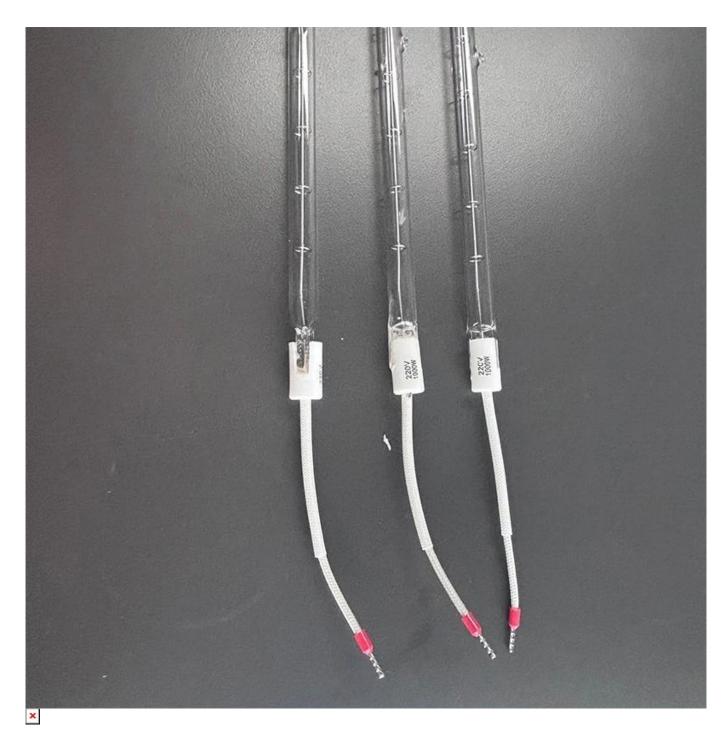

1800W 175V 435mm Electric Quartz Heater Lamp Short Wave Infrared  $\frac{\text{Heating}}{\text{Elements for Machine}}$ 

Watt 1800w

Wire length

Any length Customize 175V (230V, 220V By customize) Voltage

Tube material **GE Hight Purify** 

Tube diameter 10mm

Clear ( Half White Frog Half gold, Full gold, Socket) Surface coated

Lamp base Lifetime Ceramic >5000hours