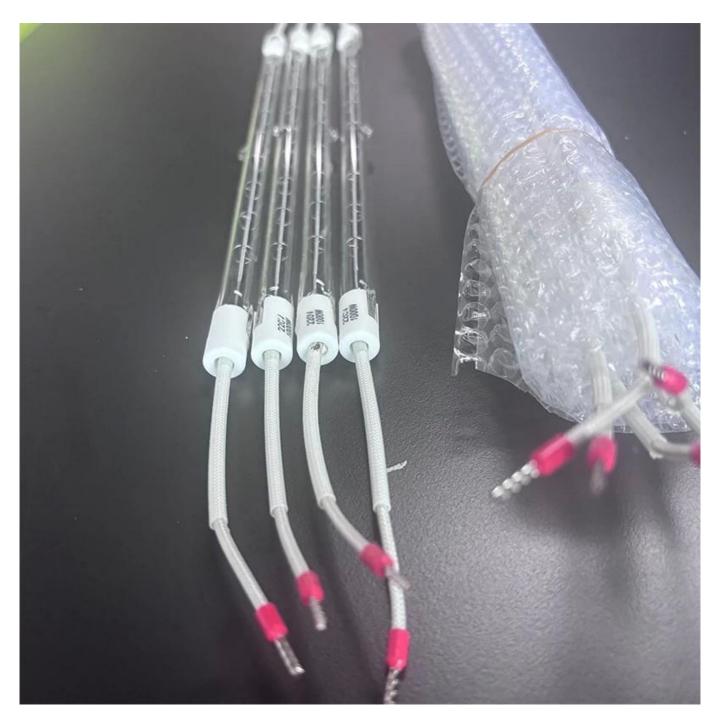

1800W 175V 435mm Electric Quartz Heater Lamp Short Wave Infrared  $\frac{\text{Heating}}{\text{Elements for Machine}}$ 





Watt 1800w

Wire length

Any length Customize 175V (230V, 220V By customize) Voltage

Tube material **GE Hight Purify** 

Tube diameter 10mm

Clear ( Half White Frog Half gold, Full gold, Socket) Surface coated

Lamp base Lifetime Ceramic >5000hours

## **Drawing for your ref:**



**Fixture Each Lamp 2pcs** 



Testing on making:



## **Application:**

IR conveyor oven. Painting curing,

IR Conveyor Dryer<u>Infrared Heating Lamp</u>

Infrared indoor ourdoor heater lamps.

## **Notice:**

Heating resistance of the power cords: 200°C,

Special conditions (using above 300°C, frequently, open /close, etc) Please notice us in adance.