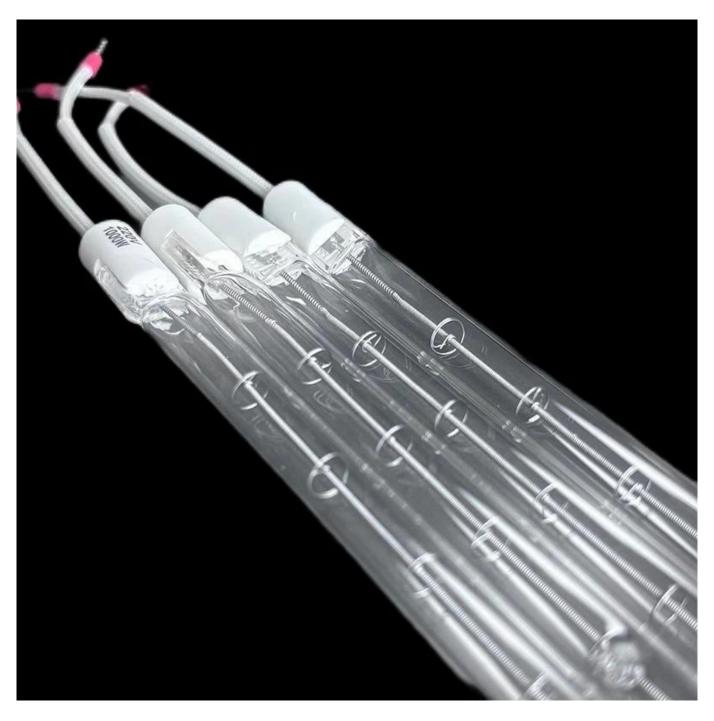

1800W 175V 435mm Electric Quartz Heater Lamp Short Wave Infrared  $\frac{\text{Heating}}{\text{Elements for Machine}}$ 

Watt 1800w

Wire length

Any length Customize 175V (230V, 220V By customize) Voltage

Tube material **GE Hight Purify** 

Tube diameter 10mm

Clear ( Half White Frog Half gold, Full gold, Socket) Surface coated

Lamp base Lifetime Ceramic >5000hours