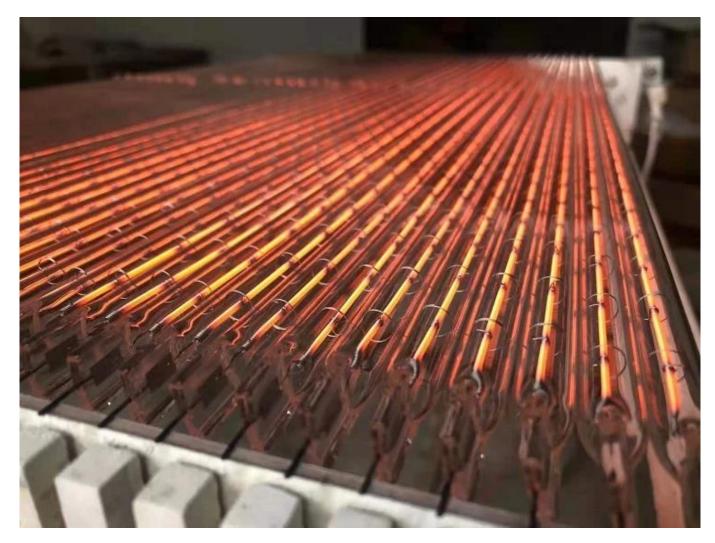

**15 Years Manufacturer Curve Shape <u>Halogen IR</u> Conveyor Dryer Heating Curing Lamp For Drye** 

Watt Wire length Voltage Tube material Tube diameter Surface coated Lamp base Lifetime 1000w\*268mm 500mm ( Any length Customize) 235V (230V , 220V By customize) GE Hight Purify 10mm Clear ( Half White Frog Half gold, Full gold , Socket) Ceramic >5000hours

**Drawing for your ref:** 

Fixture Each Lamp 2pcs

Testing on making: