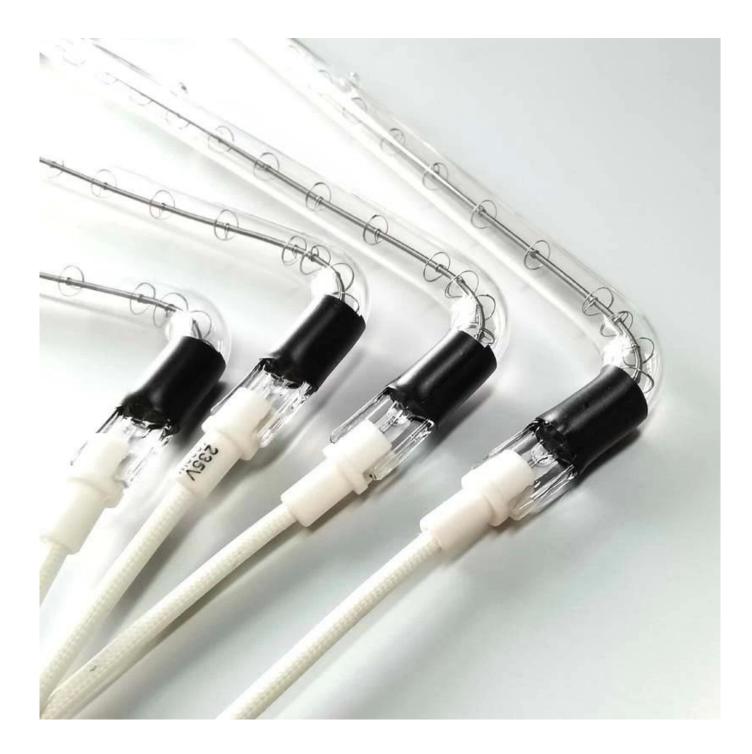

**15 Years Manufacturer Curve Shape <u>Halogen IR</u> Conveyor Dryer Heating Curing Lamp For Drye** 

Watt Wire length Voltage Tube material Tube diameter Surface coated Lamp base Lifetime 1000w\*268mm 500mm ( Any length Customize) 235V (230V , 220V By customize) GE Hight Purify 10mm Clear ( Half White Frog Half gold, Full gold , Socket) Ceramic >5000hours

**Drawing for your ref:** 

Fixture Each Lamp 2pcs

Testing on making: