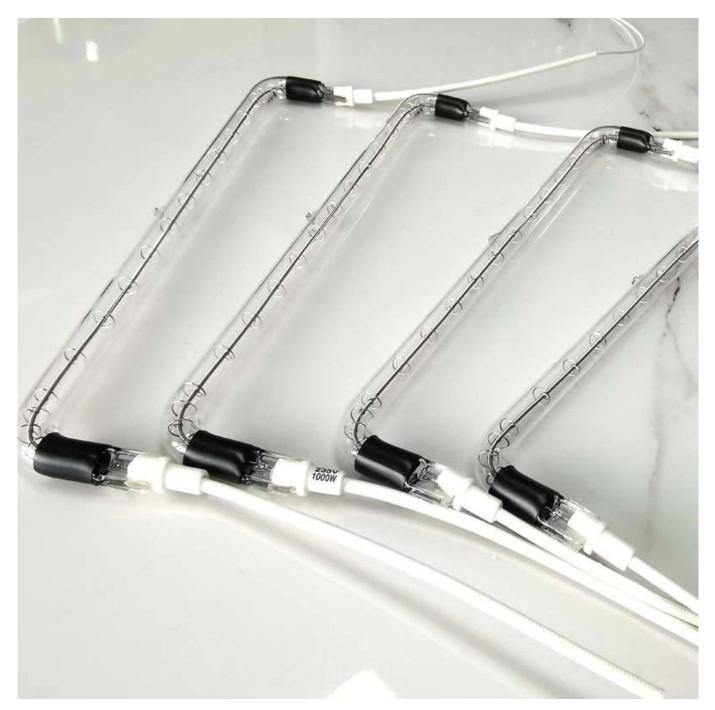

**15 Years Manufacturer Curve Shape <u>Halogen IR</u> Conveyor Dryer Heating Curing Lamp For Drye** 

Watt Wire length Voltage Tube material Tube diameter Surface coated Lamp base Lifetime 1000w\*268mm 500mm ( Any length Customize) 235V (230V , 220V By customize) GE Hight Purify 10mm Clear ( Half White Frog Half gold, Full gold , Socket) Ceramic >5000hours

**Drawing for your ref:** 

Fixture Each Lamp 2pcs

Testing on making: