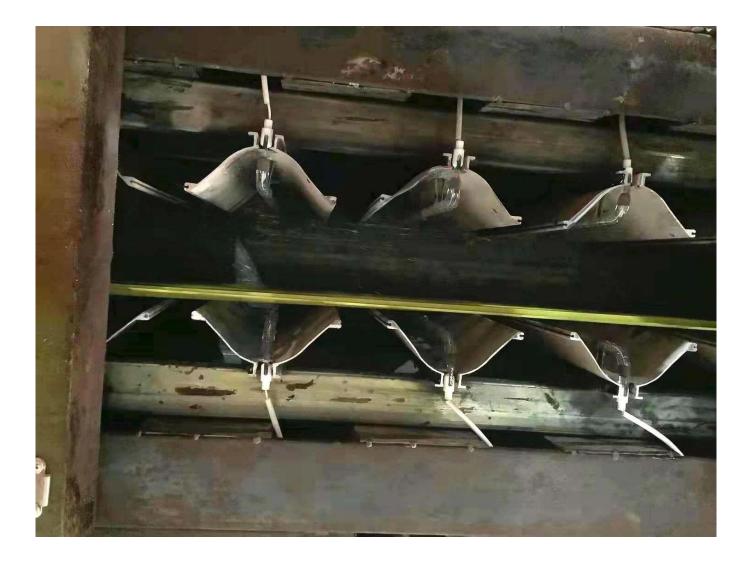

**15 Years Manufacturer Curve Shape <u>Halogen IR</u> Conveyor Dryer Heating Curing Lamp For Drye** 



Watt Wire length Voltage Tube material Tube diameter Surface coated Lamp base Lifetime 1000w\*268mm 500mm ( Any length Customize) 235V (230V , 220V By customize) GE Hight Purify 10mm Clear ( Half White Frog Half gold, Full gold , Socket) Ceramic >5000hours

**Drawing for your ref:** 







Fixture Each Lamp 2pcs





Testing on making:



## **Application:**

IR conveyor oven. Painting curing,

IR Conveyor Dryer Heating Curing Lamp

Infrared indoor ourdoor heater lamps.

## Notice:

Heating resistance of the power cords: 200°C,

Special conditions (using above 300°C, frequently, open /close, etc) Please notice us in adance.