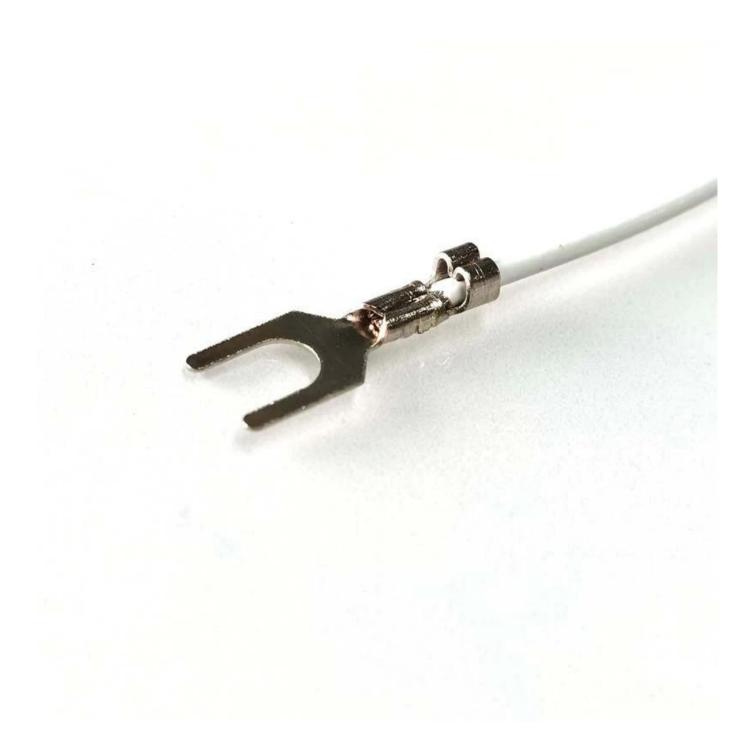

**15 Years Manufacturer Curve Shape <u>Halogen IR</u> Conveyor Dryer Heating Curing Lamp For Drye** 



Watt Wire length Voltage Tube material Tube diameter Surface coated Lamp base Lifetime 1000w\*268mm 500mm ( Any length Customize) 235V (230V , 220V By customize) GE Hight Purify 10mm Clear ( Half White Frog Half gold, Full gold , Socket) Ceramic >5000hours

**Drawing for your ref:** 







Fixture Each Lamp 2pcs





Testing on making:



## **Application:**

IR conveyor oven. Painting curing,

IR Conveyor Dryer Heating Curing Lamp

Infrared indoor ourdoor heater lamps.

## Notice:

Heating resistance of the power cords: 200°C,

Special conditions (using above 300°C, frequently, open /close, etc) Please notice us in adance.