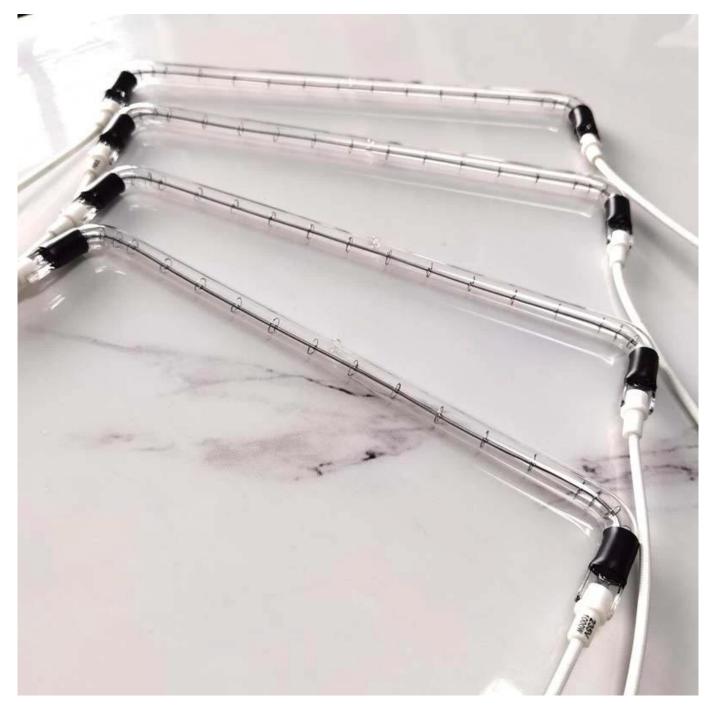

**15 Years Manufacturer Curve Shape <u>Halogen IR</u> Conveyor Dryer Heating Curing Lamp For Drye** 

Watt Wire length Voltage Tube material Tube diameter Surface coated Lamp base Lifetime 1000w\*268mm 500mm ( Any length Customize) 235V (230V , 220V By customize) GE Hight Purify 10mm Clear ( Half White Frog Half gold, Full gold , Socket) Ceramic >5000hours

**Drawing for your ref:** 

Fixture Each Lamp 2pcs

Testing on making: