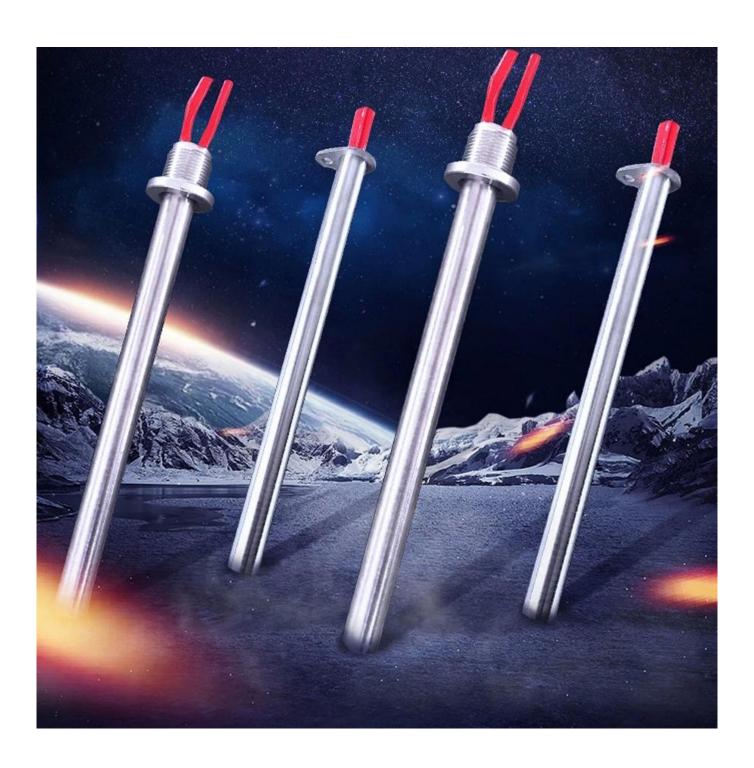

## 12v 24v Stainless Steel Industrial Electric Rod Resistance Heating Element Cartridge Heater <u>Tubular Infrared Lamp Heating</u>

Feature:

## **Tubular Ceramic Heater**

Lower glareing Energay Saving Anti-Exposure Longer lifetime >5000Hours

| Product name               | Cartridge Heater      |
|----------------------------|-----------------------|
| Color Temperature(CCT)     | 2700K                 |
| Input Voltage(V)           | 220v/380v             |
| Warranty(Year)             | 5000h                 |
| Lighting solutions service | cartridge heater tube |
| Product Weight□kg□         | 0.25                  |
| Material                   | stainless steel       |
| Support Dimmer             | 10/12mm               |