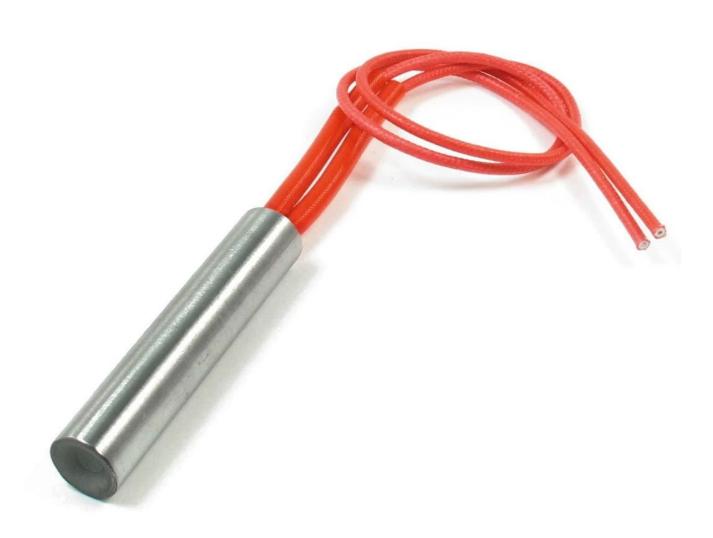

## 12v 24v Stainless Steel Industrial Electric Rod Resistance Heating Element Cartridge Heater <u>Tubular Infrared Lamp Heating</u>

Feature:

## **Tubular Ceramic Heater**

Lower glareing Energay Saving Anti-Exposure Longer lifetime >5000Hours

| Product name               | Cartridge Heater      |
|----------------------------|-----------------------|
| Color Temperature(CCT)     | 2700K                 |
| Input Voltage(V)           | 220v/380v             |
| Warranty(Year)             | 5000h                 |
| Lighting solutions service | cartridge heater tube |
| Product Weight□kg□         | 0.25                  |
| Material                   | stainless steel       |
| Support Dimmer             | 10/12mm               |