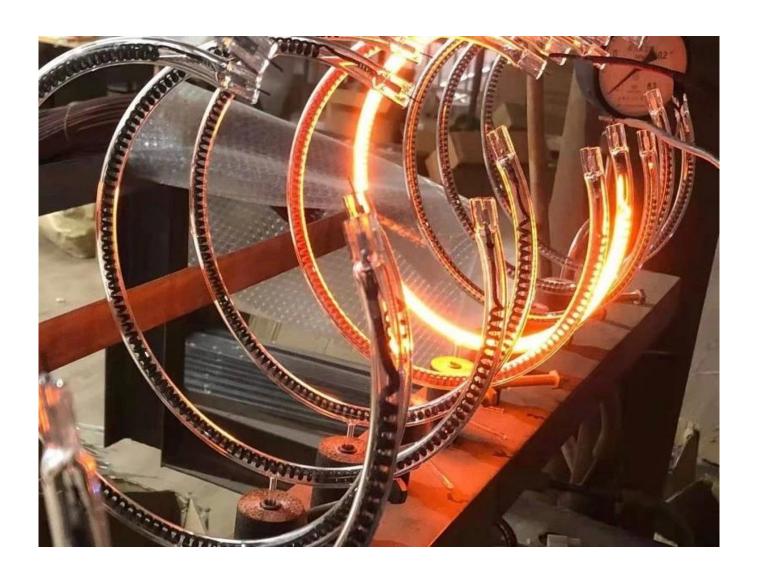

### Round Shape Circular Halogen <u>Infrared Heater Lamp</u>



Watt 1200w\*20cm( 500W/800W/1000W/1300W Customize)

 $\begin{array}{ll} \text{Wire length} & 300\text{mm (Any length Customize)} \\ \text{Voltage} & 240\text{V (230V , 220V By customize)} \end{array}$ 

Tube material GE Hight Purify

Tube diameter 20cm

Surface coated Clear (Half White, Half gold, Full gold, Socket)

Lamp base Ceramic
Lifetime >5000hours

### Picture whow:





Testing on making:



# **Work Shop**









## **Application:**

 $Indoor \ \& \ Outdoor \ Hearter \underline{Infrared \ shortwave} \ heating \ lamps$ 

### **Notice:**

Heating resistance of the power cords: 200°C,

Special conditions (using above 300°C, frequently, open /close, etc) Please notice us in adance.