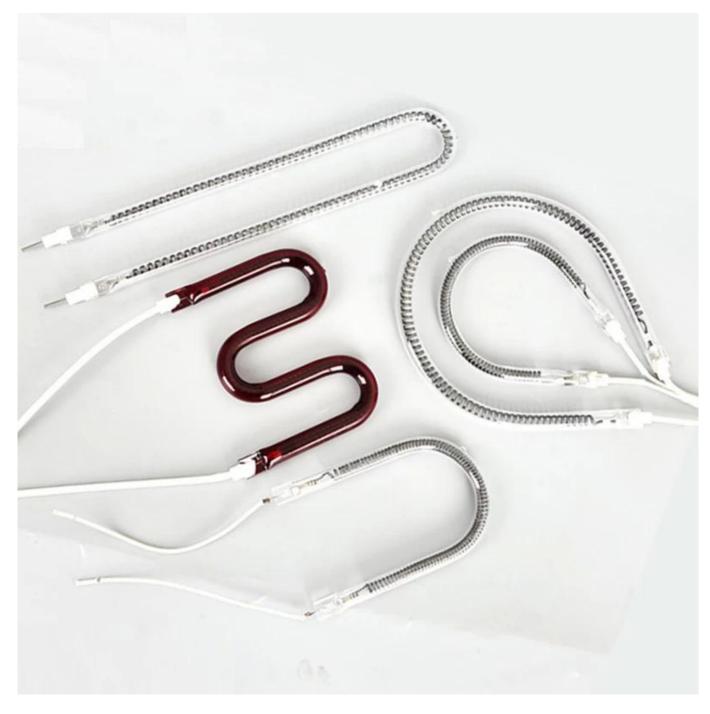

### Round Shape Circular Halogen <u>Infrared Heater Lamp</u>

Watt 1200w\*20cm( 500W/800W/1000W/1300W Customize)

 $\begin{array}{ll} \text{Wire length} & 300\text{mm (Any length Customize)} \\ \text{Voltage} & 240\text{V (230V , 220V By customize)} \end{array}$ 

Tube material GE Hight Purify

Tube diameter 20cm

Surface coated Clear (Half White, Half gold, Full gold, Socket)

Lamp base Ceramic
Lifetime >5000hours