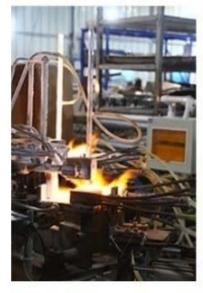

### Round Shape Circular Halogen <u>Infrared Heater Lamp</u>



Watt 1200w\*20cm( 500W/800W/1000W/1300W Customize)

 $\begin{array}{ll} \text{Wire length} & 300\text{mm (Any length Customize)} \\ \text{Voltage} & 240\text{V (230V , 220V By customize)} \end{array}$ 

Tube material GE Hight Purify

Tube diameter 20cm

Surface coated Clear (Half White, Half gold, Full gold, Socket)

Lamp base Ceramic
Lifetime >5000hours

### Picture whow:





Testing on making:



# **Work Shop**









## **Application:**

 $Indoor \ \& \ Outdoor \ Hearter \underline{Infrared \ shortwave} \ heating \ lamps$ 

### **Notice:**

Heating resistance of the power cords: 200°C,

Special conditions (using above 300°C, frequently, open /close, etc) Please notice us in adance.