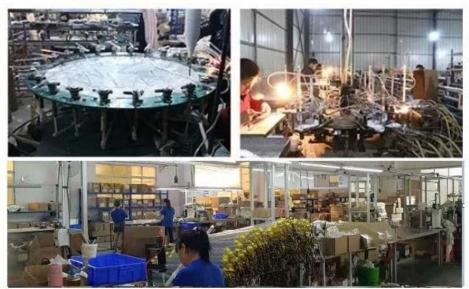

### Round Shape Circular Halogen <u>Infrared Heater Lamp</u>



Watt 1200w\*20cm( 500W/800W/1000W/1300W Customize)

 $\begin{array}{ll} \text{Wire length} & 300\text{mm (Any length Customize)} \\ \text{Voltage} & 240\text{V (230V , 220V By customize)} \end{array}$ 

Tube material GE Hight Purify

Tube diameter 20cm

Surface coated Clear (Half White, Half gold, Full gold, Socket)

Lamp base Ceramic
Lifetime >5000hours

### Picture whow:





Testing on making:



# **Work Shop**









## **Application:**

 $Indoor \ \& \ Outdoor \ Hearter \underline{Infrared \ shortwave} \ heating \ lamps$ 

### **Notice:**

Heating resistance of the power cords: 200°C,

Special conditions (using above 300°C, frequently, open /close, etc) Please notice us in adance.