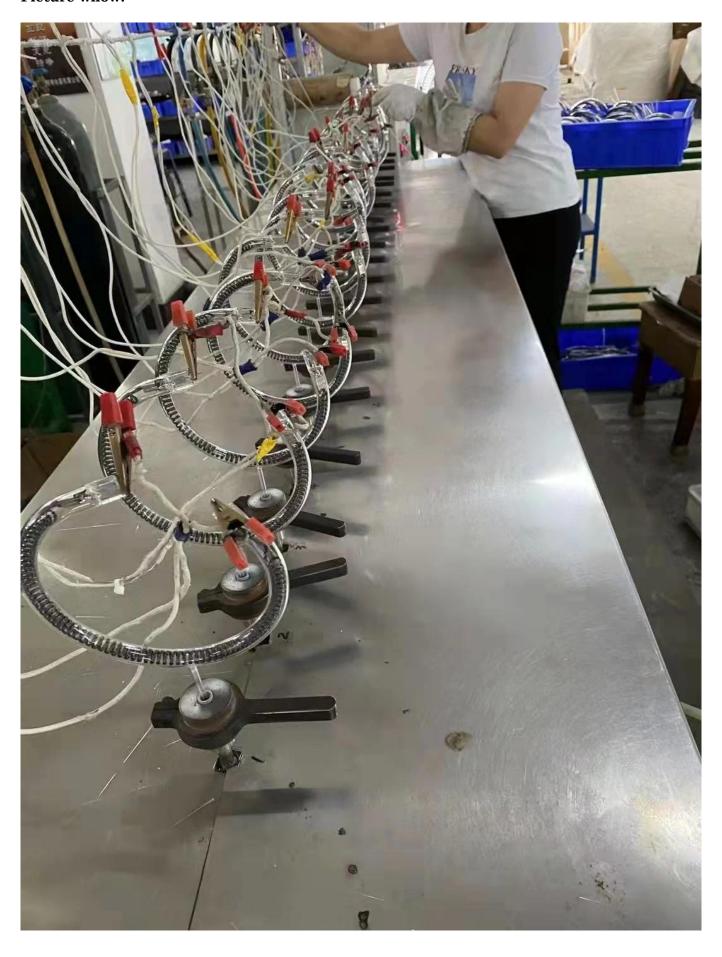

### Round Shape Circular Halogen <u>Infrared Heater Lamp</u>



Watt 1200w\*20cm( 500W/800W/1000W/1300W Customize)

 $\begin{array}{ll} \text{Wire length} & 300\text{mm (Any length Customize)} \\ \text{Voltage} & 240\text{V (230V , 220V By customize)} \end{array}$ 

Tube material GE Hight Purify

Tube diameter 20cm

Surface coated Clear (Half White, Half gold, Full gold, Socket)

Lamp base Ceramic
Lifetime >5000hours

### Picture whow:





Testing on making:



# **Work Shop**









## **Application:**

 $Indoor \ \& \ Outdoor \ Hearter \underline{Infrared \ shortwave} \ heating \ lamps$ 

### **Notice:**

Heating resistance of the power cords: 200°C,

Special conditions (using above 300°C, frequently, open /close, etc) Please notice us in adance.