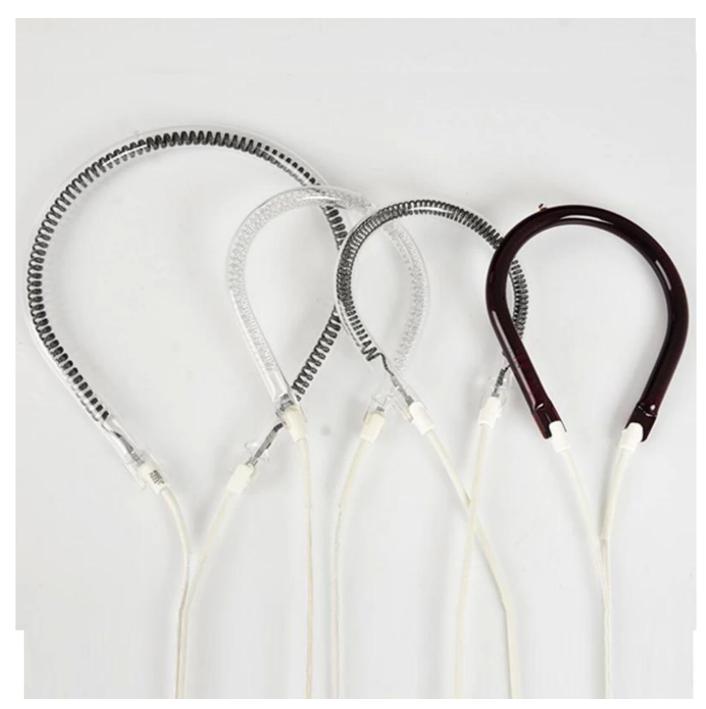

### Round Shape Circular Halogen <u>Infrared Heater Lamp</u>

Watt 1200w\*20cm( 500W/800W/1000W/1300W Customize)

 $\begin{array}{ll} \text{Wire length} & 300\text{mm (Any length Customize)} \\ \text{Voltage} & 240\text{V (230V , 220V By customize)} \end{array}$ 

Tube material GE Hight Purify

Tube diameter 20cm

Surface coated Clear (Half White, Half gold, Full gold, Socket)

Lamp base Ceramic
Lifetime >5000hours