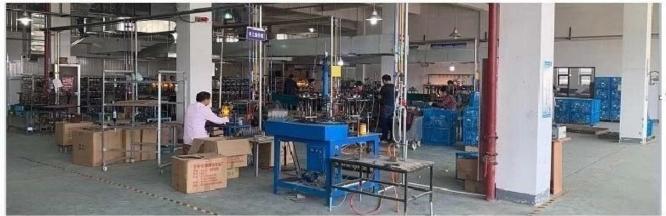

### Round Shape Circular Halogen <u>Infrared Heater Lamp</u>



Watt 1200w\*20cm( 500W/800W/1000W/1300W Customize)

 $\begin{array}{ll} \text{Wire length} & 300\text{mm (Any length Customize)} \\ \text{Voltage} & 240\text{V (230V , 220V By customize)} \end{array}$ 

Tube material GE Hight Purify

Tube diameter 20cm

Surface coated Clear (Half White, Half gold, Full gold, Socket)

Lamp base Ceramic
Lifetime >5000hours

### Picture whow:





Testing on making:



# **Work Shop**









## **Application:**

 $Indoor \ \& \ Outdoor \ Hearter \underline{Infrared \ shortwave} \ heating \ lamps$ 

### **Notice:**

Heating resistance of the power cords: 200°C,

Special conditions (using above 300°C, frequently, open /close, etc) Please notice us in adance.