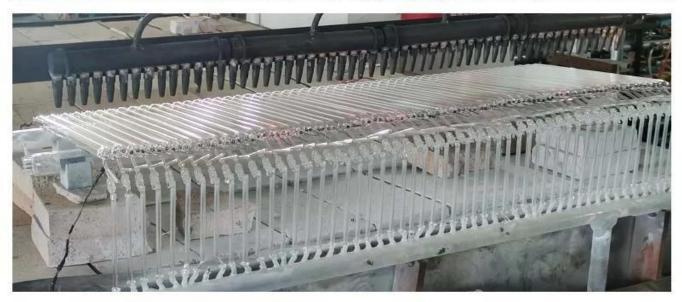

### Round Shape Circular Halogen <u>Infrared Heater Lamp</u>

Watt 1200w\*20cm( 500W/800W/1000W/1300W Customize)

 $\begin{array}{ll} \text{Wire length} & 300\text{mm (Any length Customize)} \\ \text{Voltage} & 240\text{V (230V , 220V By customize)} \end{array}$ 

Tube material GE Hight Purify

Tube diameter 20cm

Surface coated Clear (Half White, Half gold, Full gold, Socket)

Lamp base Ceramic
Lifetime >5000hours