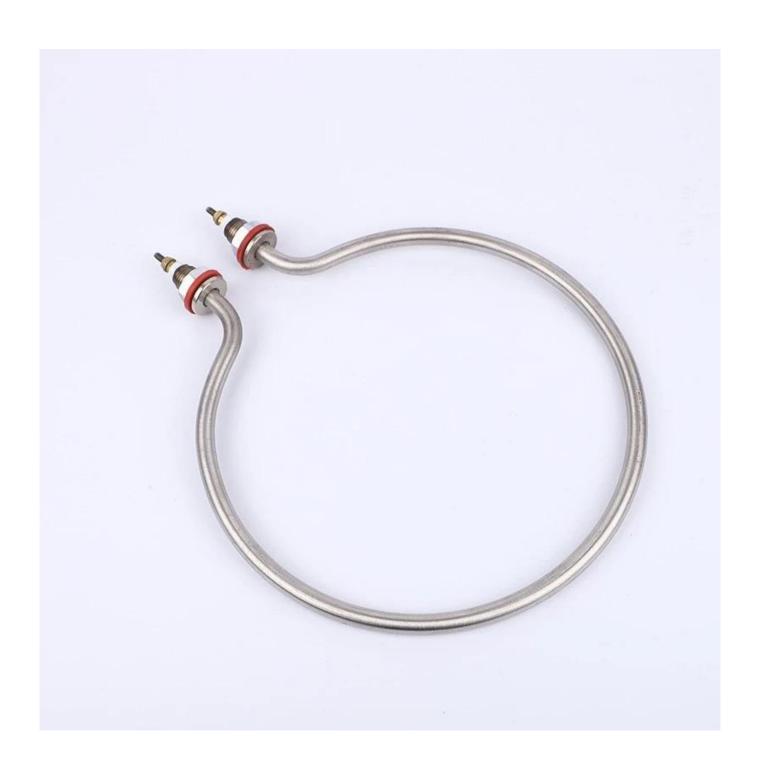

## 110V Round Trail Bars for Table <u>Oven Tubular Heater</u> Element Heaters Tubular Bending Machine

Feature: Lower glareing Energay Saving Anti-Exposure Longer lifetime >5000Hours

| Product name               | immersion tubular heater3kw |
|----------------------------|-----------------------------|
| Color Temperature(CCT)     | 2700K (Soft Warm White)     |
| Input Voltage(V)           | AC 220V( ± 10%)             |
| Warranty(Year)             | 5000h                       |
| Lighting solutions service | Animal Farm Heating         |
| Product Weight∏kg∏         | 0.25                        |
| Material                   | soft glass and hard glass   |
| Support Dimmer             | 50                          |
| Color                      | Clear                       |