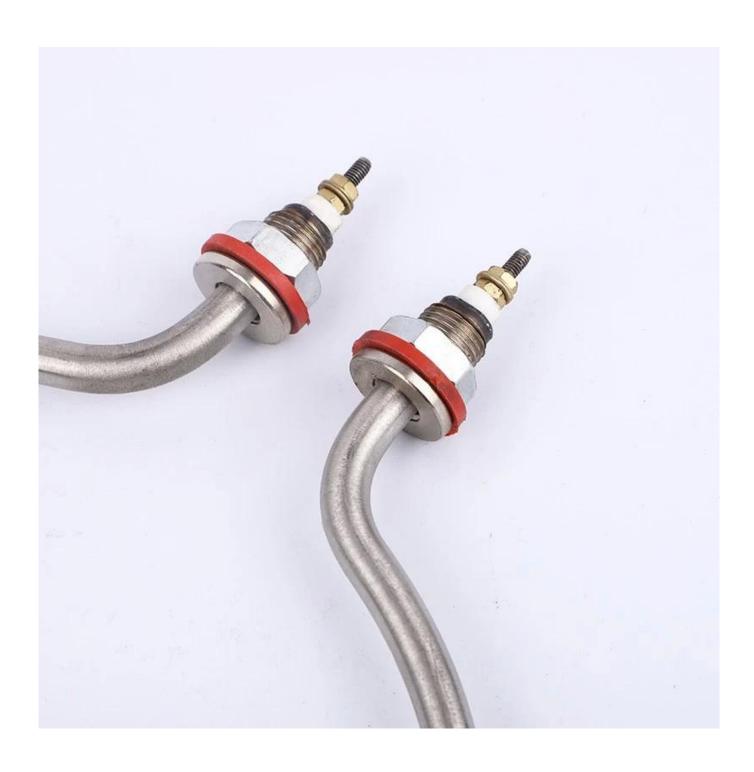

## 110V Round Trail Bars for Table <u>Oven Tubular Heater</u> Element Heaters Tubular Bending Machine

Feature: Lower glareing Energay Saving Anti-Exposure Longer lifetime >5000Hours

| Product name               | immersion tubular heater3kw |
|----------------------------|-----------------------------|
| Color Temperature(CCT)     | 2700K (Soft Warm White)     |
| Input Voltage(V)           | AC 220V( ± 10%)             |
| Warranty(Year)             | 5000h                       |
| Lighting solutions service | Animal Farm Heating         |
| Product Weight∏kg∏         | 0.25                        |
| Material                   | soft glass and hard glass   |
| Support Dimmer             | 50                          |
| Color                      | Clear                       |