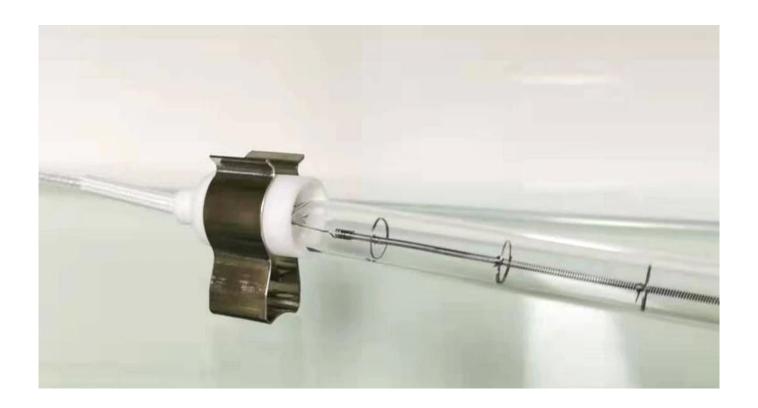

## **Drawing for your ref:**

1KW 626mm 240V 600mm Wire Length

**Fixture Each Lamp 2pcs** 

Testing on making: