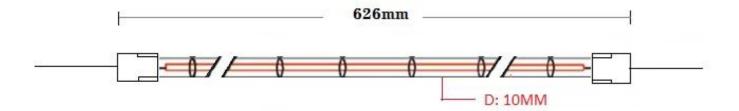

## **Drawing for your ref:**

1KW 626mm 240V 600mm Wire Length

**Fixture Each Lamp 2pcs** 

Testing on making: