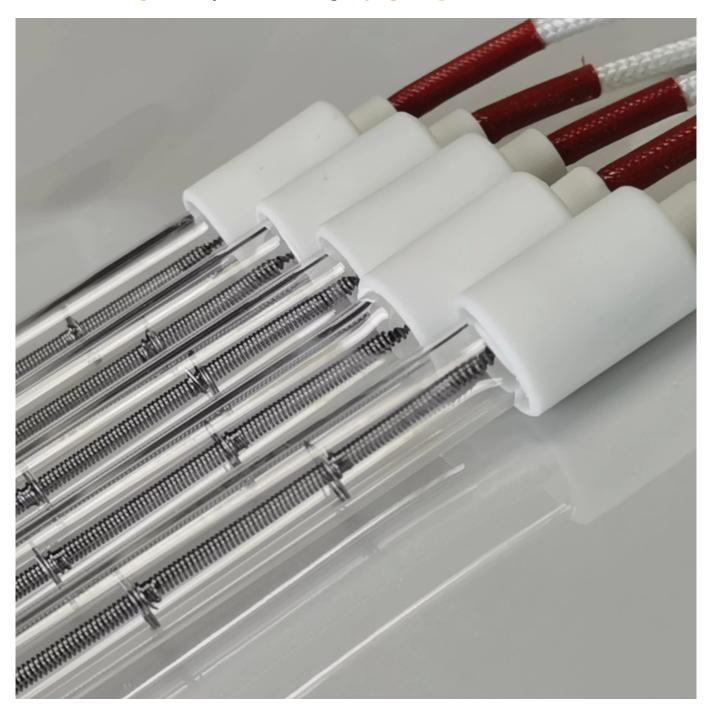

## **Infrared heating Delivery Oven Painting Drying Lamps**

Watt 1000w\*626mm

Wire length 300mm (Any length Customize)
Voltage 240V (230V, 220V By customize)

Tube material GE Hight Purify

Tube diameter 10mm

Surface coated half white ( Clear, Half gold, Full gold , Socket)

Lamp base Ceramic
Lifetime >5000hours