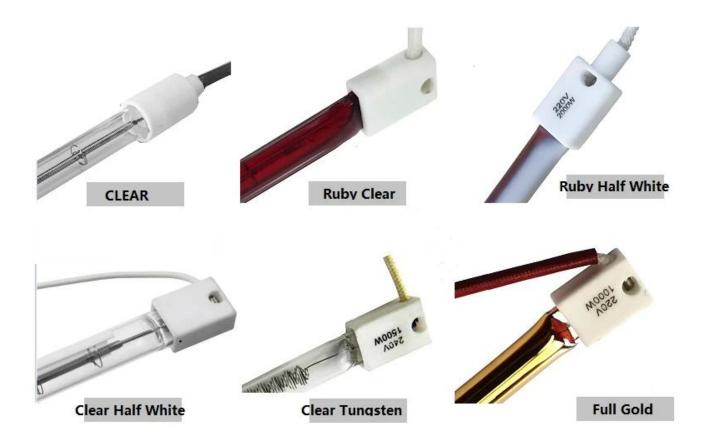

Surface coated half white ( Clear, Half gold, Full gold , Socket)

Lamp base Ceramic
Lifetime >5000hours