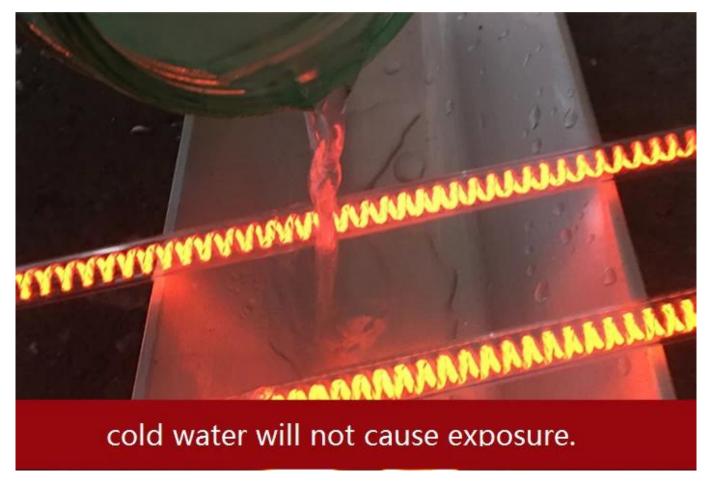

## **Notice:**

Heating resistance of the power cords: 200°C,

Special conditions (using above 300°C, frequently, open /close, etc) Please notice us in adance.