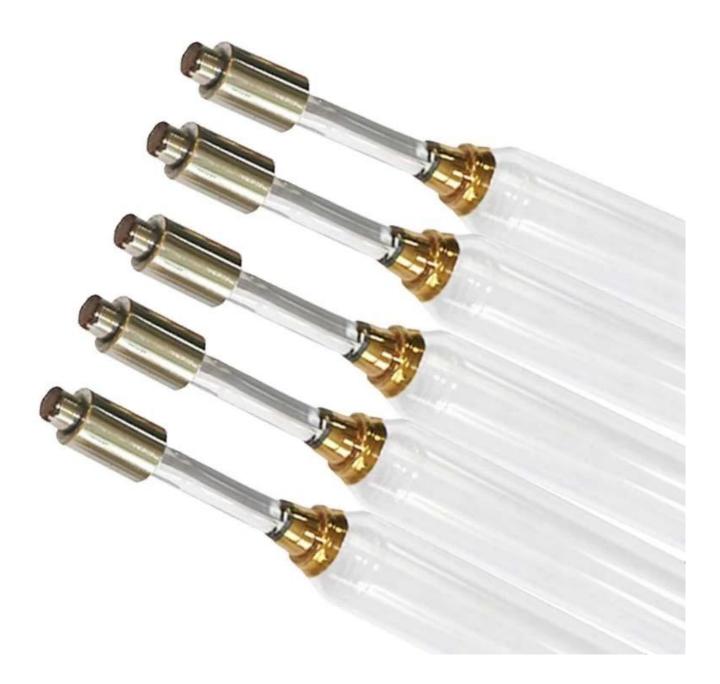

## 1000w 400mm CS101 Resin <u>UV Curing Lamps</u> For Shoe Making UV Ink Curing UV Lamps UV Glue UV Paint Chemical Curing UV LED

watt: 1000w
Overall length: 400mm
Main wavelength: 365nm
Working voltage: 160V
Working current: 6.5A
Lamp Style: Mercury UV Lamp
Head Style: Metal
Service life: more than 800 hours (the electricity transformer will have a longer service life of 1500 hours)

Application: UV glue, 1000w UV ink curing UV curing lamp

Tube material:

GE High Purity Quartz

Pure tungsten electrode

Gold coated tube electrode with consistent performance

Tube diameter: 18mm 22mm 28mm 32mm

Ceramic base: withstand high voltage working with longer lifespan