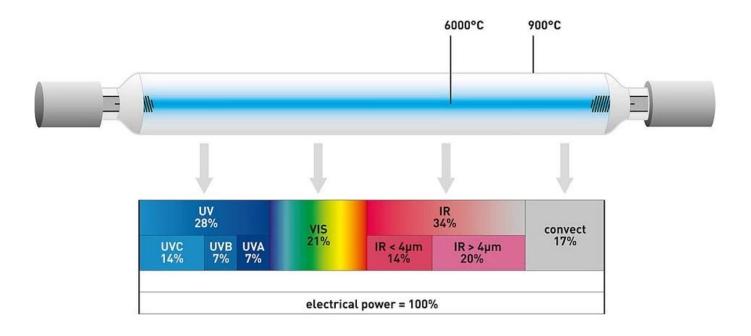

## **PARAMETER DETAILS:**

| watt range      | 1000w (250w/400w/500w/1kw/2kw/3kw/4kw/5kw/5.6kw/8kw/9kw/9.6kw/11kw/12kw25kw)              |
|-----------------|-------------------------------------------------------------------------------------------|
| Wavelength      | 210-410nm                                                                                 |
| main wavelength | 365nm                                                                                     |
| length can do   | 400mm (Customize 120-2500mm)                                                              |
| Diameter        | 22mm (18mm/25mm/26mm/28mm/32mm/35mm)                                                      |
| tube material   | high purity quartz                                                                        |
| transfer rate   | 95%                                                                                       |
| cable length    | 300mm standard (special to be customized)                                                 |
| Voltage         | personalize                                                                               |
| Request         | uv ink, <b>uv glue</b> , UV varnish, UV paint curing machine_ultraviolet lamp replacement |