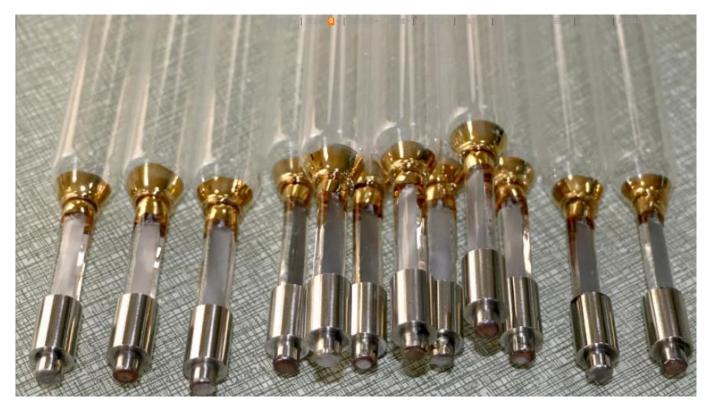

Tube material:

GE High Purity Quartz

Pure tungsten electrode

Gold coated tube electrode with consistent performance

Tube diameter: 18mm 22mm 28mm 32mm

Ceramic base: withstand high voltage working with longer lifespan

Wire: temperature resistant with high insulation