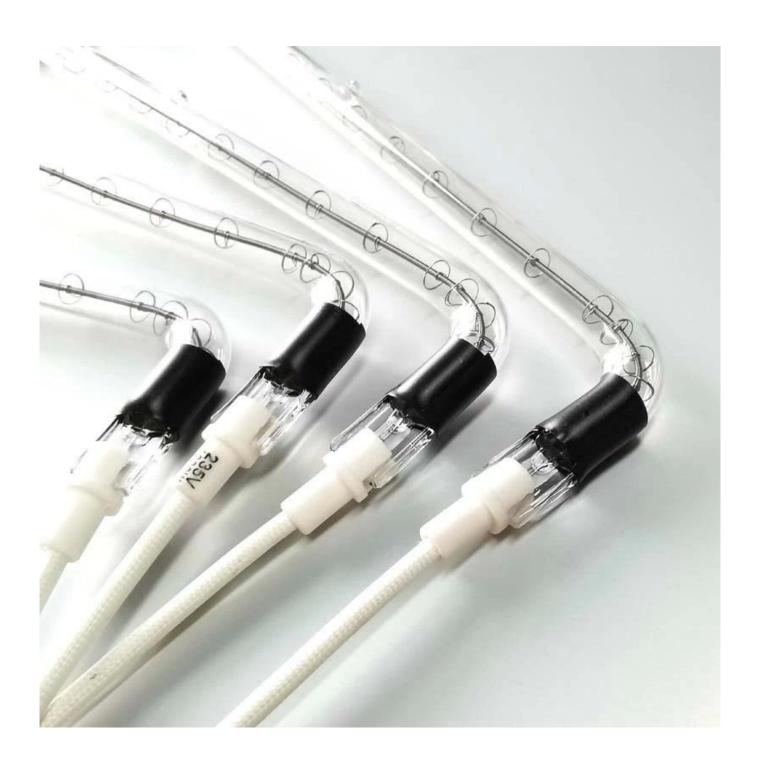

Tube material GE Hight Purify

Tube diameter 10mm

Surface coated Clear ( Half White Frog Half gold, Full gold , Socket)

Lamp base Ceramic
Lifetime >5000hours

## **Drawing for your ref:**

**Fixture Each Lamp 2pcs** 

Testing on making: