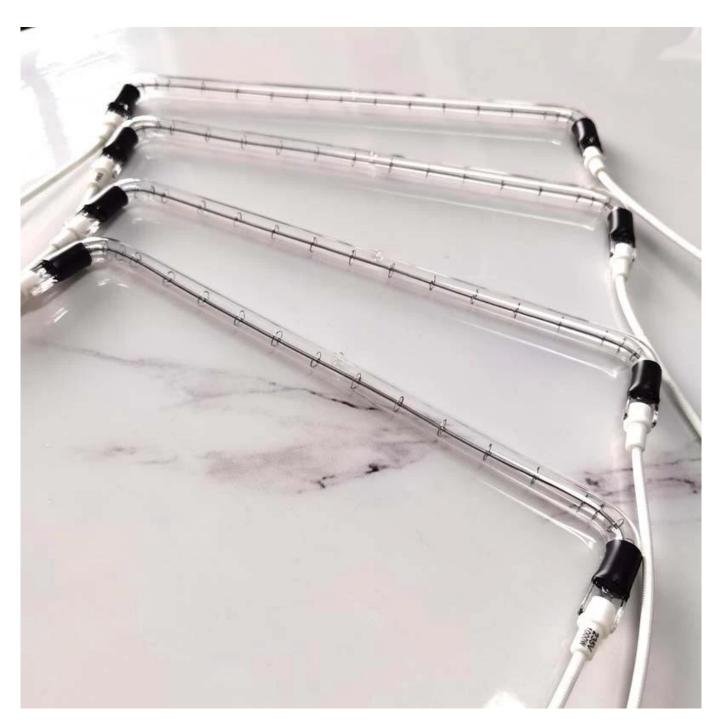

## 1000W 230V Clear Curve Lamp IR Quartz Heat Lamp for <u>Infrared Heating Tube</u> Drying Equipment

Watt 1000w\*268mm

 $\begin{array}{ll} \text{Wire length} & \text{500mm (Any length Customize)} \\ \text{Voltage} & \text{235V (230V , 220V By customize)} \end{array}$ 

Tube material GE Hight Purify

Tube diameter 10mm

Surface coated Clear ( Half White Frog Half gold, Full gold , Socket)

Lamp base Ceramic
Lifetime >5000hours

## **Drawing for your ref:**

**Fixture Each Lamp 2pcs** 

Testing on making: