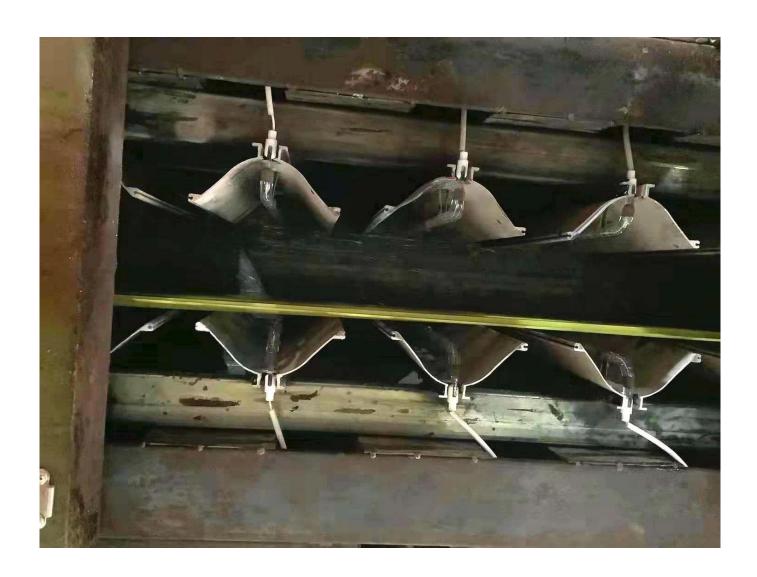

## 1000W 230V Clear Curve Lamp IR Quartz Heat Lamp for <u>Infrared Heating Tube</u> Drying Equipment



Watt 1000w\*268mm

 $\begin{array}{ll} \text{Wire length} & \text{500mm (Any length Customize)} \\ \text{Voltage} & \text{235V (230V , 220V By customize)} \end{array}$ 

Tube material GE Hight Purify

Tube diameter 10mm

Surface coated Clear ( Half White Frog Half gold, Full gold , Socket)

Lamp base Ceramic
Lifetime >5000hours

## **Drawing for your ref:**







**Fixture Each Lamp 2pcs** 





Testing on making:



## **Application:**

IR conveyor oven. Painting curing,

IR Conveyor Dryer **Heating Curing Lamp** 

Infrared indoor ourdoor heater lamps.

## **Notice:**

Heating resistance of the power cords: 200°C,

Special conditions (using above 300°C, frequently, open /close, etc) Please notice us in adance.