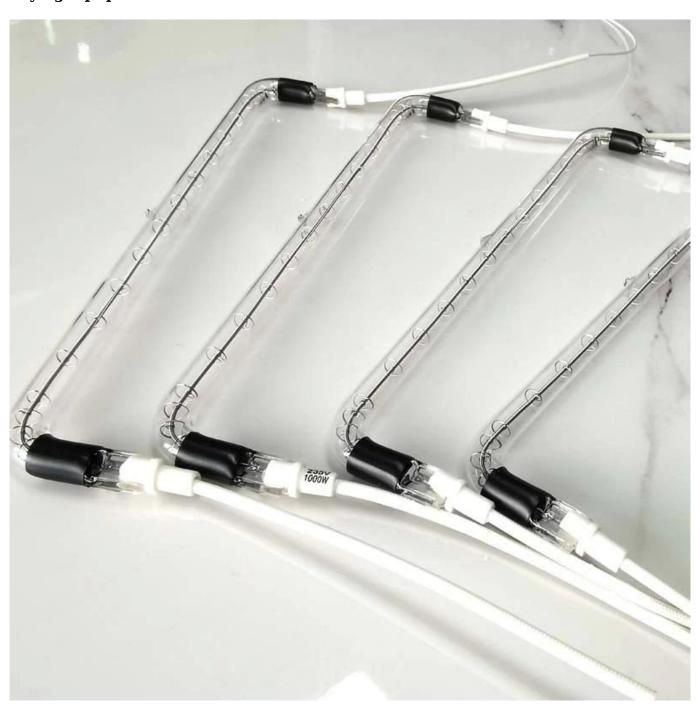

## 1000W 230V Clear Curve Lamp IR Quartz Heat Lamp for <u>Infrared Heating Tube</u> Drying Equipment

Watt 1000w\*268mm

 $\begin{array}{ll} \text{Wire length} & \text{500mm (Any length Customize)} \\ \text{Voltage} & \text{235V (230V , 220V By customize)} \end{array}$ 

Tube material GE Hight Purify

Tube diameter 10mm

Surface coated Clear ( Half White Frog Half gold, Full gold , Socket)

Lamp base Ceramic
Lifetime >5000hours

## **Drawing for your ref:**

**Fixture Each Lamp 2pcs** 

Testing on making: