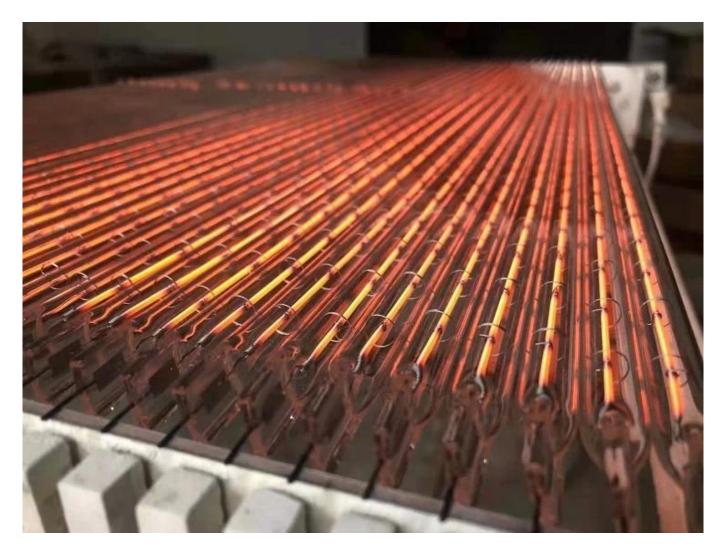

## 1000W 230V Clear Curve Lamp IR Quartz Heat Lamp for <u>Infrared Heating Tube</u> Drying Equipment



Watt 1000w\*268mm

 $\begin{array}{ll} \text{Wire length} & \text{500mm (Any length Customize)} \\ \text{Voltage} & \text{235V (230V , 220V By customize)} \end{array}$ 

Tube material GE Hight Purify

Tube diameter 10mm

Surface coated Clear ( Half White Frog Half gold, Full gold , Socket)

Lamp base Ceramic
Lifetime >5000hours

## **Drawing for your ref:**







**Fixture Each Lamp 2pcs** 





Testing on making:



## **Application:**

IR conveyor oven. Painting curing,

IR Conveyor Dryer **Heating Curing Lamp** 

Infrared indoor ourdoor heater lamps.

## **Notice:**

Heating resistance of the power cords: 200°C,

Special conditions (using above 300°C, frequently, open /close, etc) Please notice us in adance.